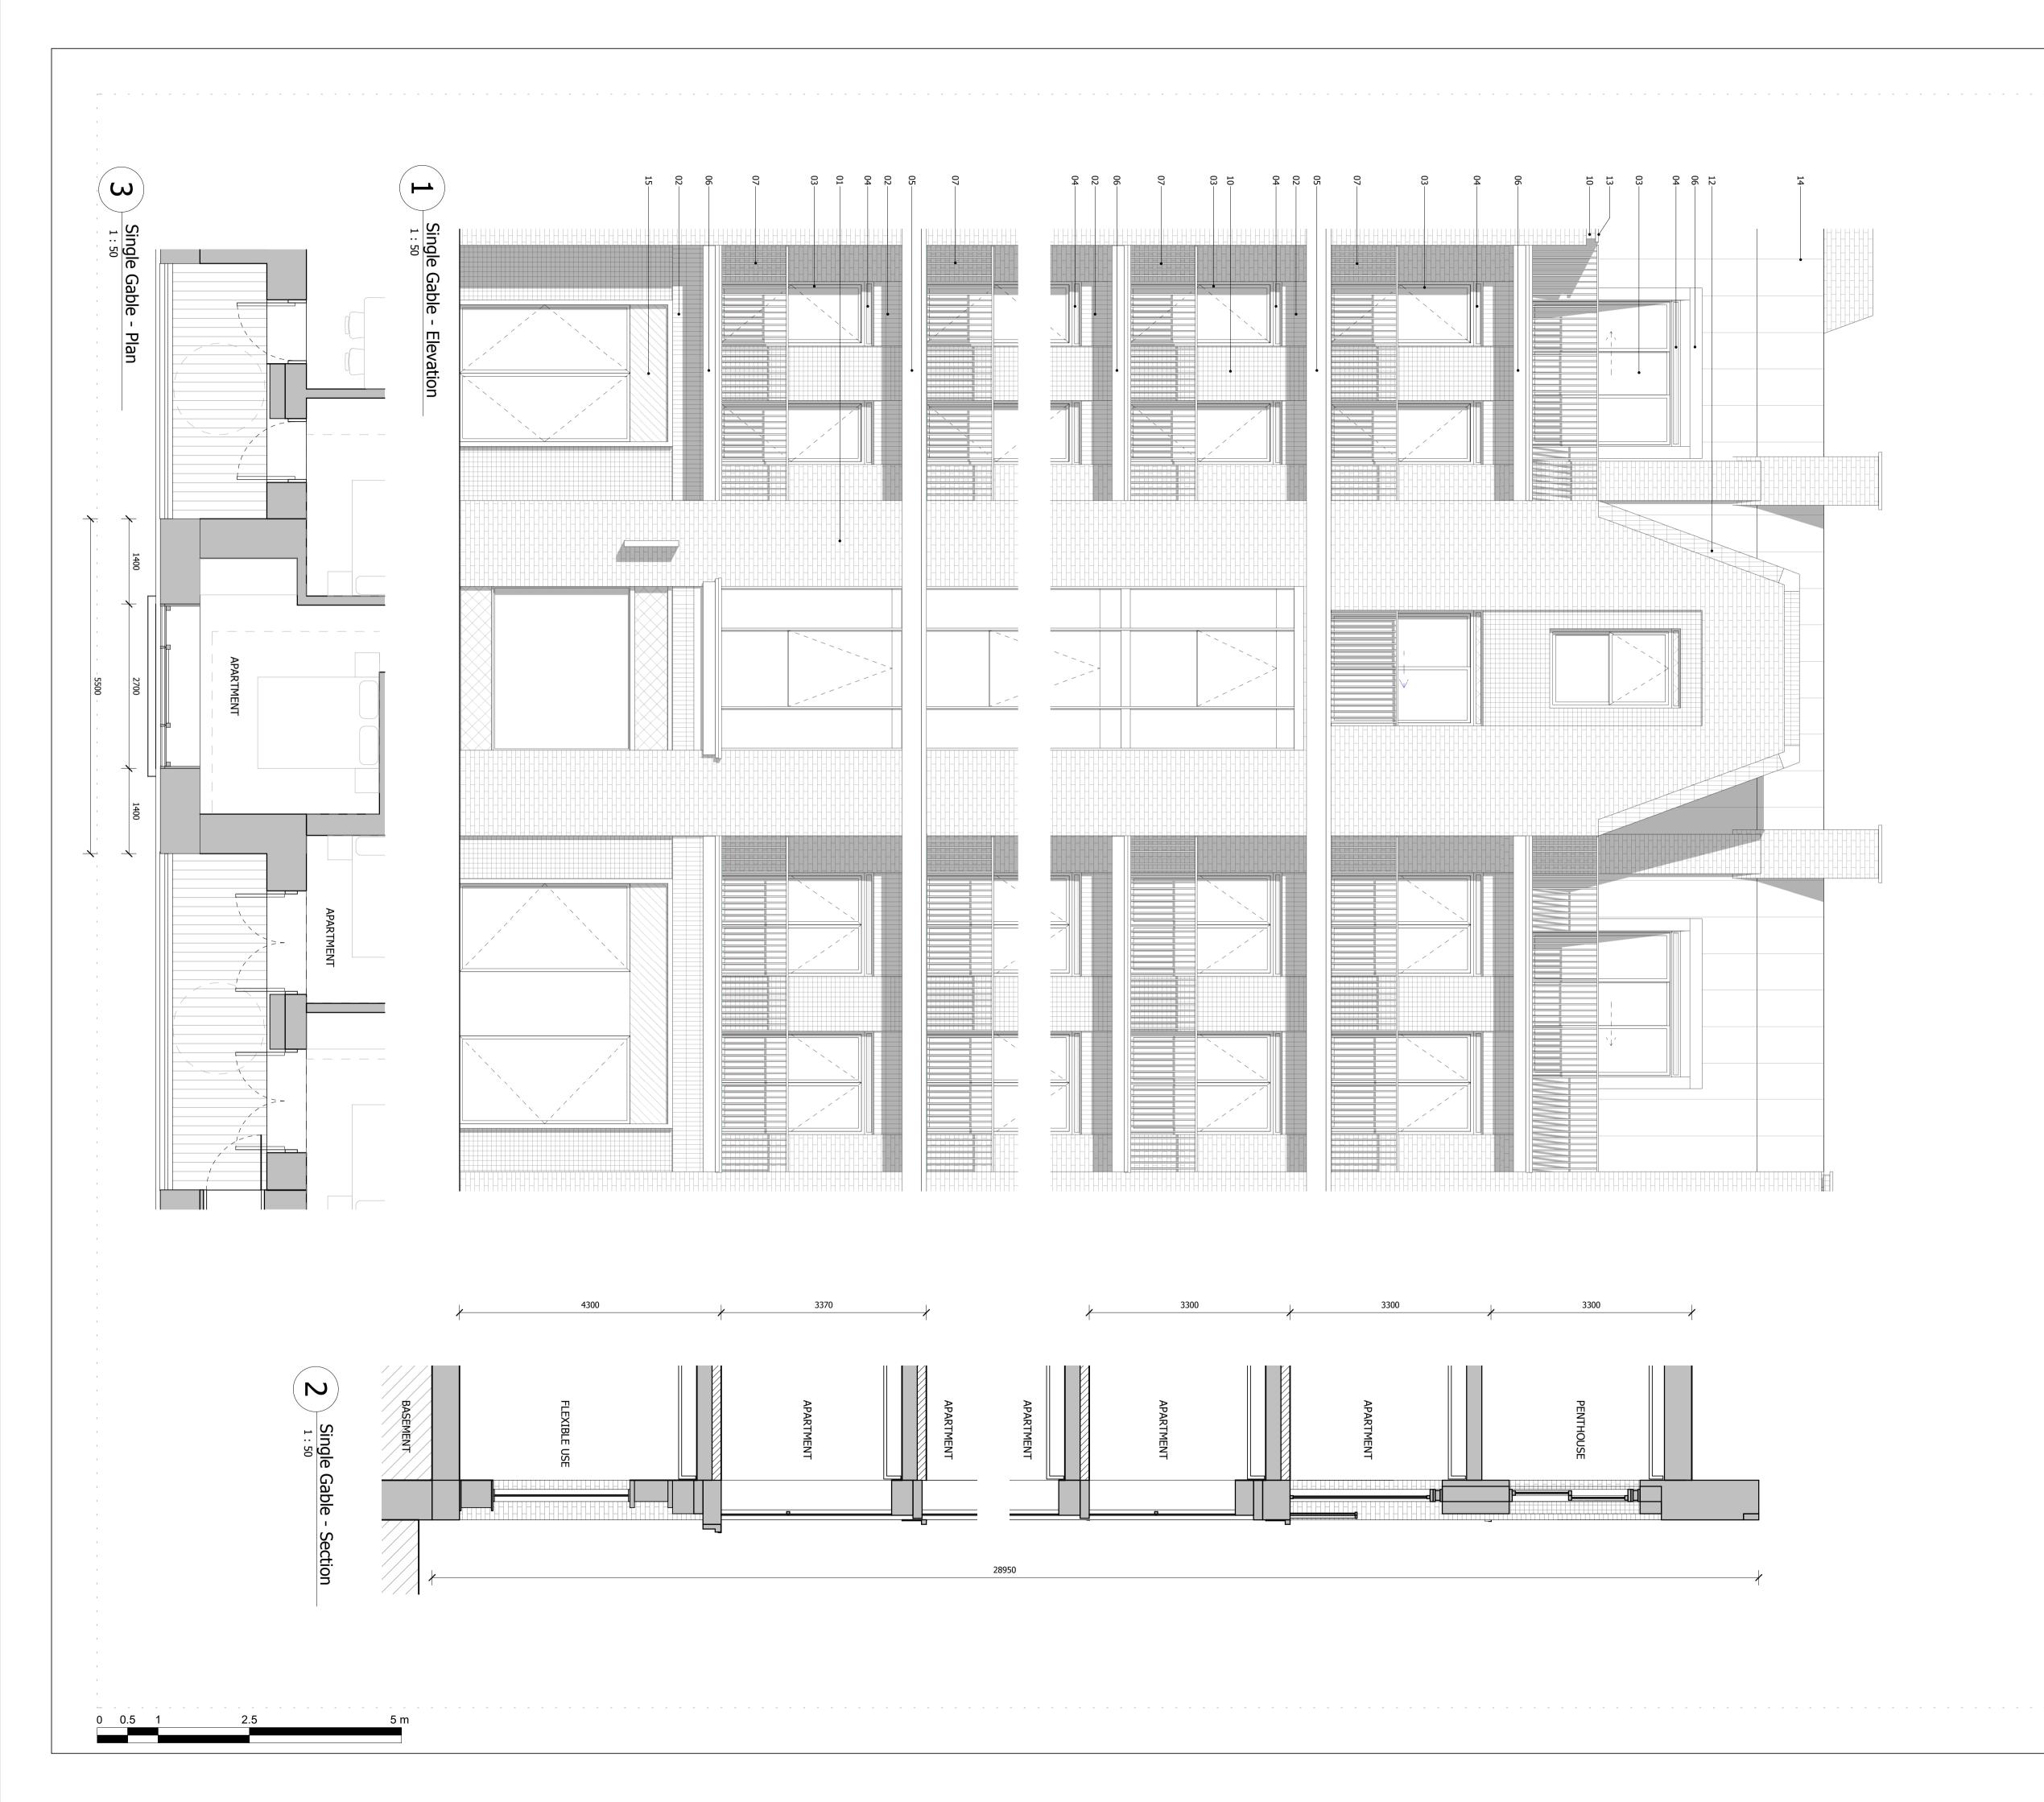

- 01. BRICK WALLS02. RECESSED BRICK LINTEL03. CLEAR GLAZING WITH GREY PPC ALUMINIUM FRAMES04. GREY PPC ALUMINIUM VENTILATION GRILLES
- 05. PROFILED HORIZONTAL CONCRETE BAND
- 06. PROFILED PPC ALUMINIUM CLADDING 07. METAL PATTERN BALUSTRADE
- 08. METAL BALUSTRADE
- 09. GLASS BALUSTRADE
  10. TEXTURED BRICK DETAIL
  11. SINGLE COURSE BRICK LINTEL
- 12. GABLE END BRICK DETAIL
- 13. METAL FLASHING
- 14. METAL CLAD ROOF 15. FASCIA SIGNAGE
- 16. METAL PATTERN VENTILATION GRILLES
  17. PROJECTING CLEAR GLAZED BAY WINDOW WITH GREY
- PPC ALUMINIUM FRAMING.

  18. RECESSED CLEAR GLAZED BAY WINDOW WITH GREY PPC ALUMINIUM FRAMING.

### NOTE

FOR DETAILED DESCRIPTION OF BUILDING MATERIALS AND COLOUR OF MATERIALS, PLEASE REFER TO VOLUME 2: DETAILED DESIGN & ACCESS STATEMENT.

## NOTE

BAY STUDY TAKEN FROM BUILDING 02

| Dovision description             | Data     | Chack | Dov |
|----------------------------------|----------|-------|-----|
| LEGAL REVIEW                     | 13/09/19 | KH    | -   |
| FINAL DRAFT PLANNING APPLICATION | 21/10/19 | KH    | Α   |
| DRAFT GLA SUBMISSION             | 24/01/20 | KH    | В   |
| GLA SUBMISSION                   | 27/04/20 | BJ    | С   |
| LBRUT 2 APPLICATION              | 04/02/22 | BJ    | D   |
|                                  |          |       |     |

# SQUIRE & PARTNERS

The Department Store 248 Ferndale Road London SW9 8FR T: 020 7278 5555 F: 020 7239 0495

info@squireandpartners.com www.squireandpartners.com

Stag Brewery

Richmond

MANSION TYPOLOGY BAY STUDY ELEVATION - SINGLE GABLE

1:50 @ A1 @ A3 09/06/19 Job Number Drawing number Revision 18125 C645\_Z1\_E\_01\_003 D