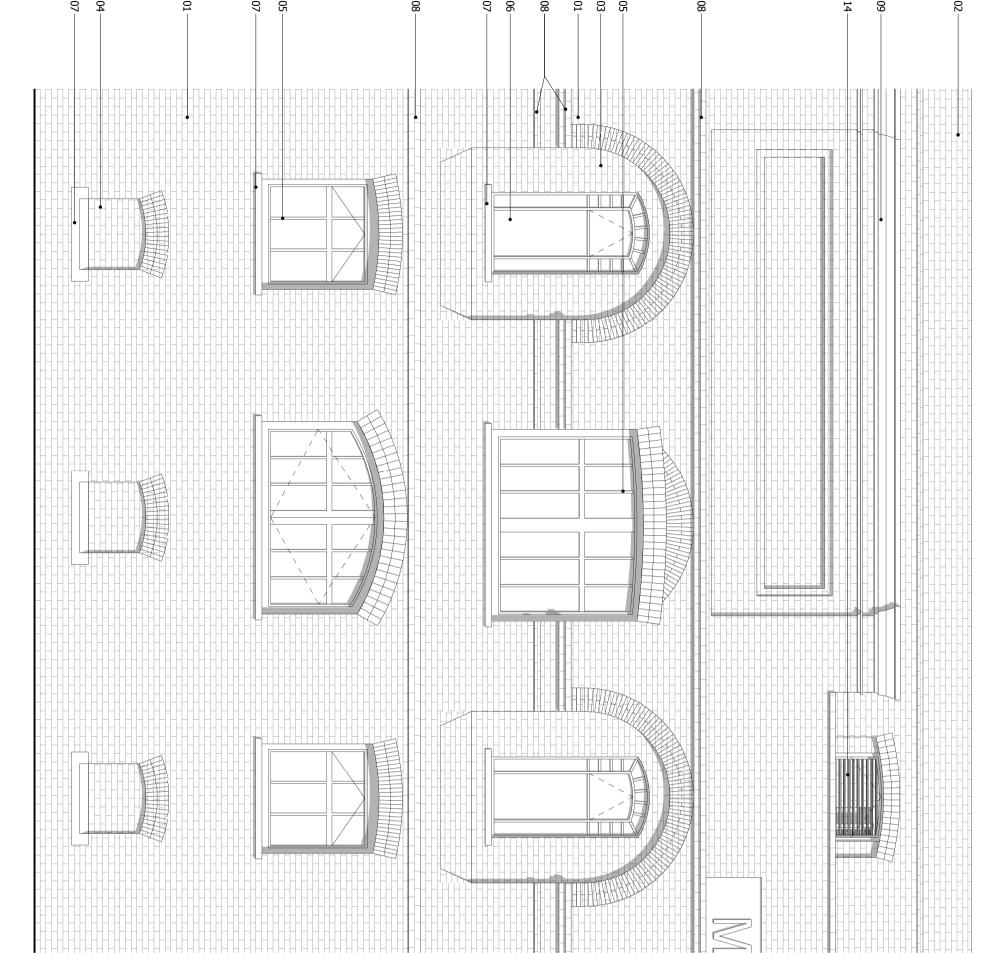

## KEY

- 01. EXISTING BRICK WALLS 02. NEW BRICK WALLS (TO MATCH EXISTING) 03. EXISTING RECESSED BRICK WALLS
- 04. NEW RECESSED BRICK WALLS (TO MATCH EXISTING) 05. EXISTING CLEAR GLAZING WITH PAINTED TIMBER FRAMES
- 06. NEW CLEAR GLAZING WITH PAINTED TIMBER FRAMES (TO MATCH EXISTING)
- 07. CONCRETE SILL 08. DECORATIVE BRICK FRIEZE
- 09. EXISTING DECORATIVE CORNICE 10. CURTAIN WALL WITH CLEAR GLAZING
- 11. METAL CLAD ROOF
- 12. BRICK LINTEL
- 13. FASCIA SIGNAGE 14. POLYESTER POWDER COATED BUFF COLOURED LOUVRES

## NOTE

FOR DETAILED DESCRIPTION OF BUILDING MATERIALS AND COLOUR OF MATERIALS, PLEASE REFER TO VOLUME 2: DETAILED DESIGN & ACCESS STATEMENT.

| rision description            | Date     | Check | Rev |
|-------------------------------|----------|-------|-----|
| GAL REVIEW                    | 13/09/19 | KH    | -   |
| AL DRAFT PLANNING APPLICATION | 21/10/19 | KH    | Α   |
| AFT GLA SUBMISSION            | 24/01/20 | KH    | В   |
| A SUBMISSION                  | 27/04/20 | BJ    | С   |
| RUT 2 APPLICATION             | 04/02/22 | BJ    | D   |
| RUT 2 APPLICATION             | 04/02/22 | B]    |     |

### BOTTLING AND HOTEL BUILDING BAY STUDY - EXISTING FACADE OFFICE

| Drawn     | Date             | Scale                   |
|-----------|------------------|-------------------------|
| NSh       | 09/06/19         | 1:50 @ A1<br>1:100 @ A3 |
|           |                  |                         |
| ob Number | Drawing number   | Revision                |
| 18125     | C645_Z1_E_01_005 | D                       |
|           |                  |                         |