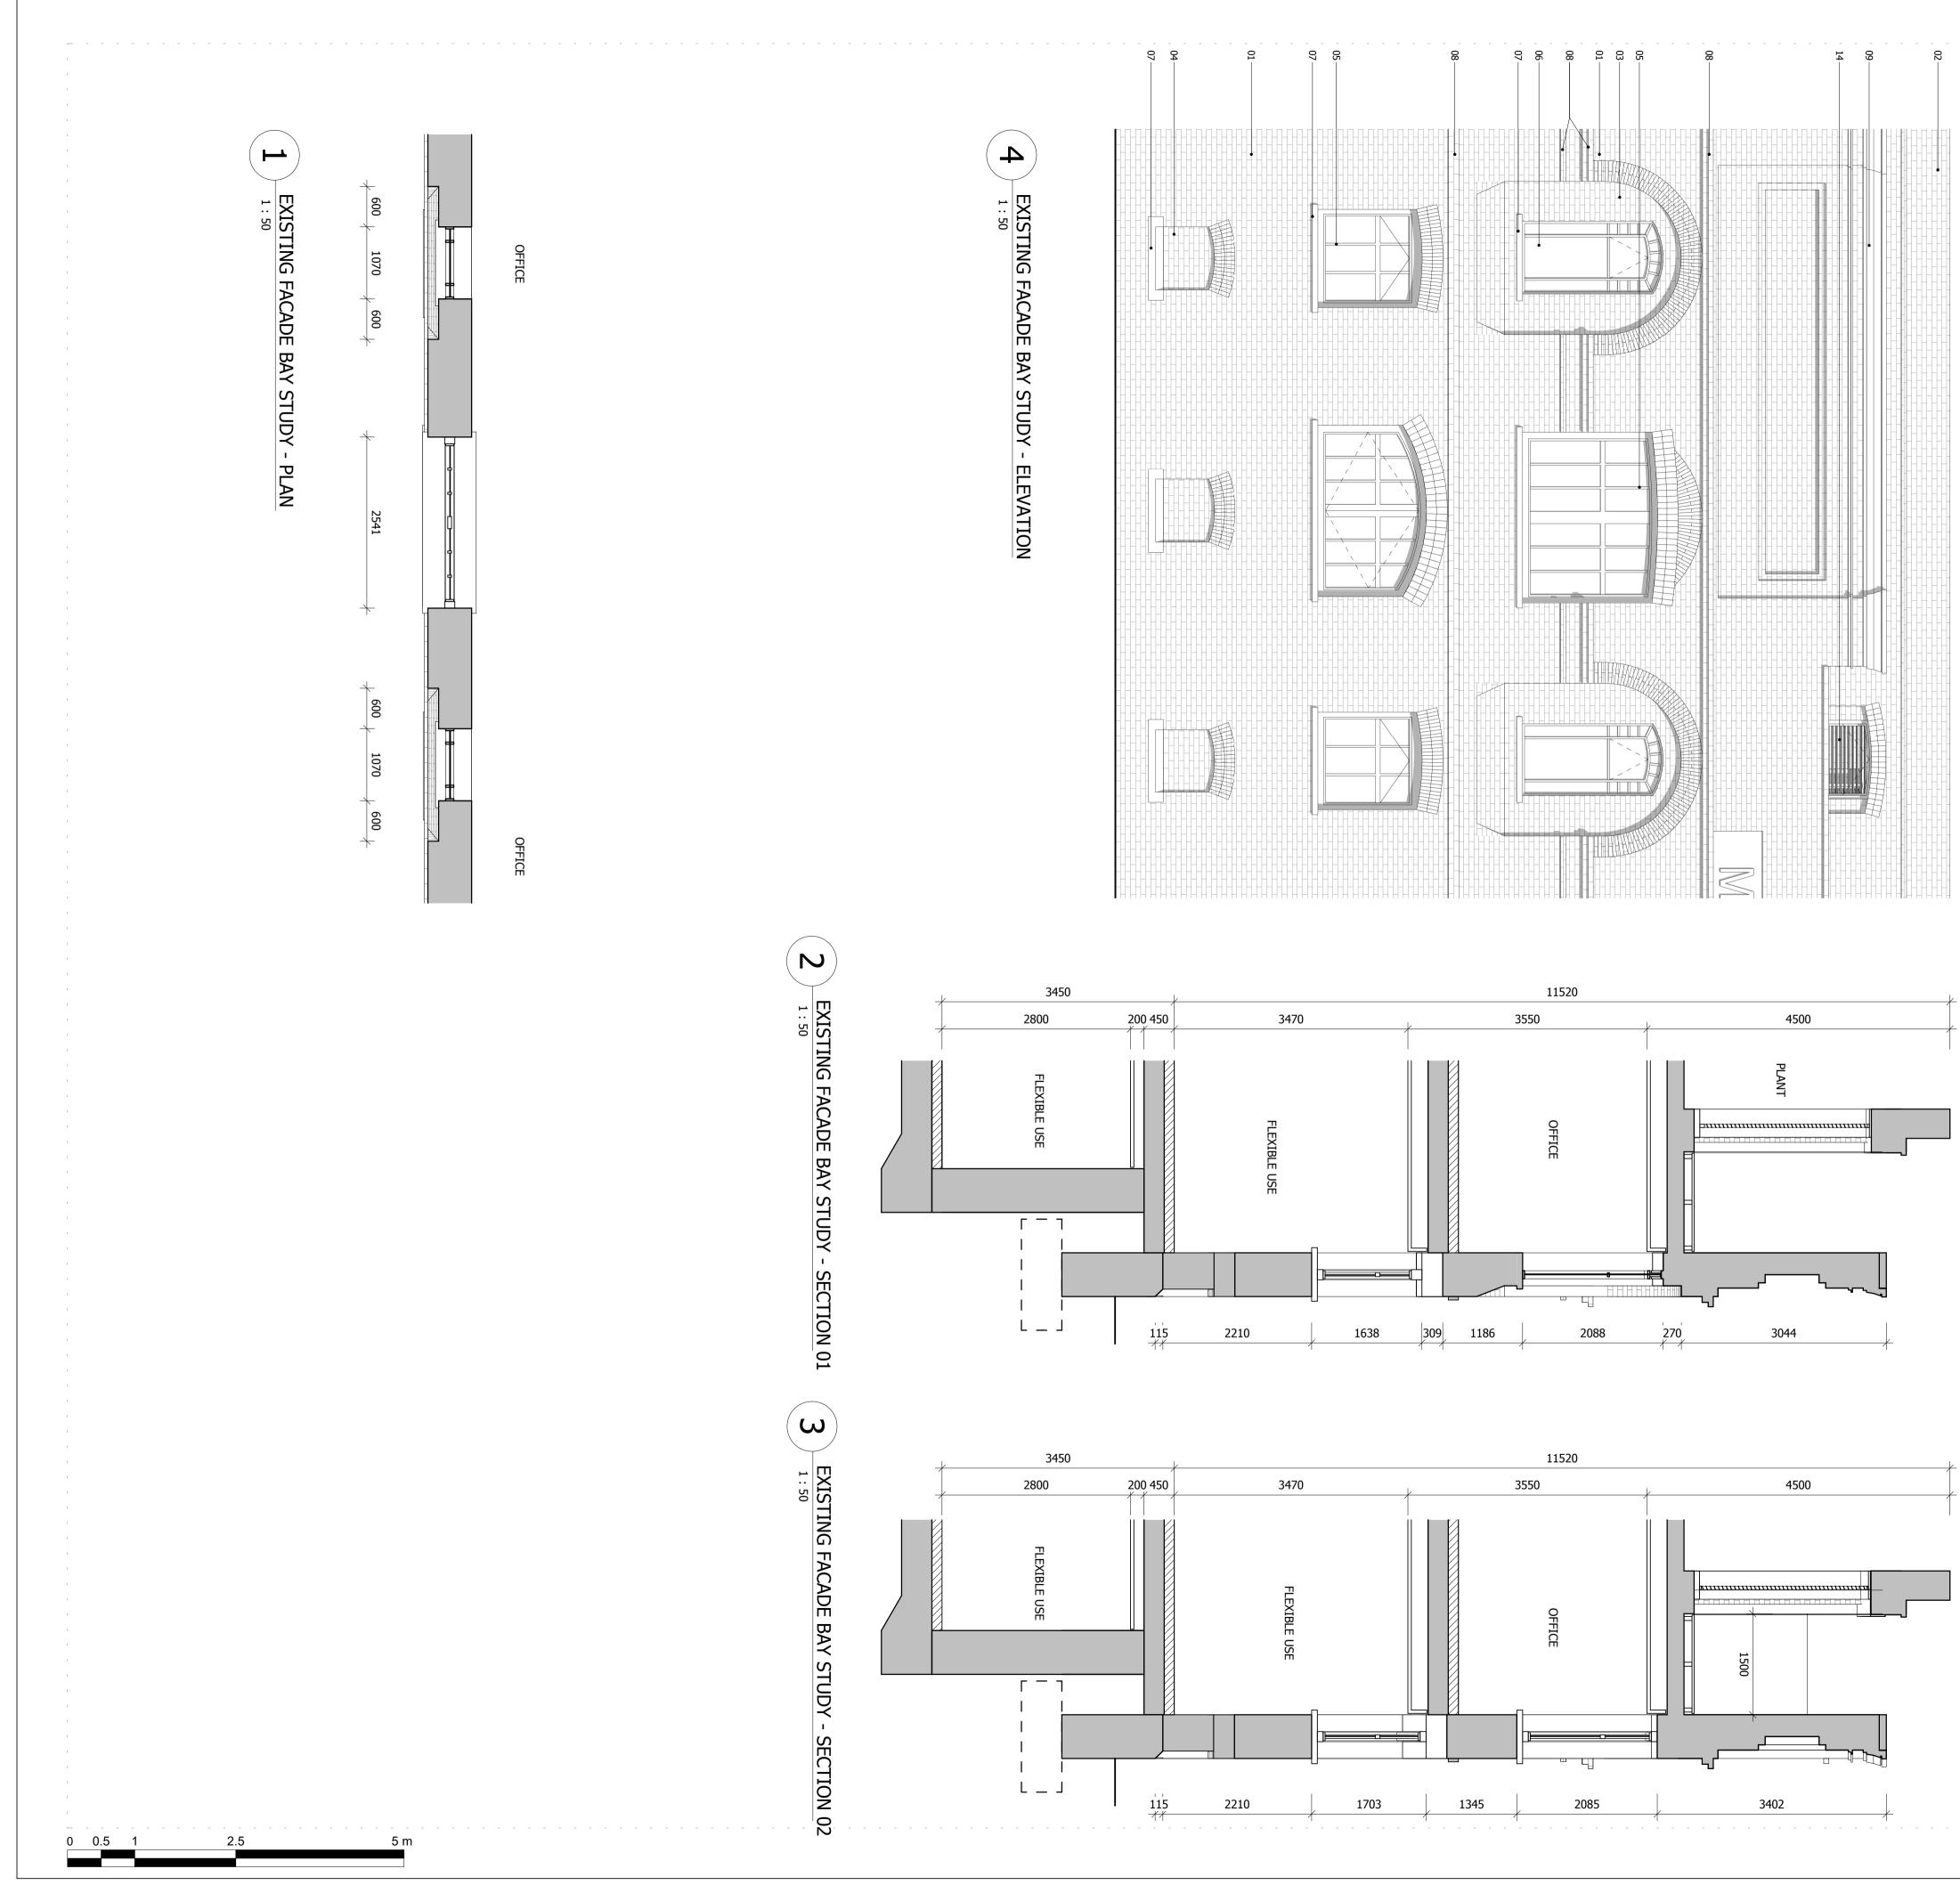

## KEY

- 01. EXISTING BRICK WALLS 02. NEW BRICK WALLS (TO MATCH EXISTING) 03. EXISTING RECESSED BRICK WALLS
- 04. NEW RECESSED BRICK WALLS (TO MATCH EXISTING) 05. EXISTING CLEAR GLAZING WITH PAINTED TIMBER FRAMES
- 06. NEW CLEAR GLAZING WITH PAINTED TIMBER FRAMES (TO MATCH EXISTING)
- 07. CONCRETE SILL 08. DECORATIVE BRICK FRIEZE
- 09. EXISTING DECORATIVE CORNICE 10. CURTAIN WALL WITH CLEAR GLAZING
- 11. METAL CLAD ROOF
- 12. BRICK LINTEL
- 13. FASCIA SIGNAGE 14. POLYESTER POWDER COATED BUFF COLOURED LOUVRES

## NOTE

FOR DETAILED DESCRIPTION OF BUILDING MATERIALS AND COLOUR OF MATERIALS, PLEASE REFER TO VOLUME 2: DETAILED DESIGN & ACCESS STATEMENT.

| rision description            | Date     | Check | Rev |
|-------------------------------|----------|-------|-----|
| GAL REVIEW                    | 13/09/19 | KH    | -   |
| AL DRAFT PLANNING APPLICATION | 21/10/19 | KH    | Α   |
| AFT GLA SUBMISSION            | 24/01/20 | KH    | В   |
| A SUBMISSION                  | 27/04/20 | BJ    | С   |
| RUT 2 APPLICATION             | 04/02/22 | BJ    | D   |
| RUT 2 APPLICATION             | 04/02/22 | B]    |     |

### BOTTLING AND HOTEL BUILDING BAY STUDY - EXISTING FACADE OFFICE

| Drawn     | Date             | Scale                   |
|-----------|------------------|-------------------------|
| NSh       | 09/06/19         | 1:50 @ A1<br>1:100 @ A3 |
|           |                  |                         |
| ob Number | Drawing number   | Revision                |
| 18125     | C645_Z1_E_01_005 | D                       |
|           |                  |                         |