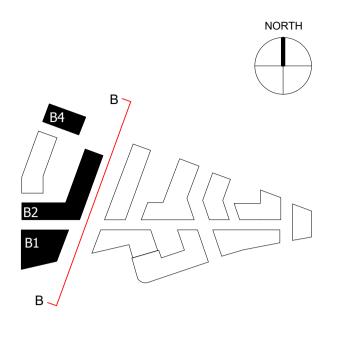

KEY:

- - APPLICATION BOUNDARY

- - - - MAXIMUM EXTENTS OUTLINE

OUTLINE ELEMENTS OF SCHEME SHOWN ILLUSTRATIVELY ONLY

LBRUT 2 APPLICATION 04/02/22 вј Е REVISED B01 CINEMA DESIGN 28/09/20 BJ D **GLA SUBMISSION** 27/04/20 BJ C DRAFT GLA SUBMISSION 24/01/20 KH B FINAL DRAFT PLANNING APPLICATION 21/10/19 KH A LEGAL REVIEW KH -13/09/19 Revision description Date Check Rev

## SQUIRE & PARTNERS

The Department Store 248 Ferndale Road London SW9 8FR T: 020 7278 5555 F: 020 7239 0495

info@squireandpartners.com www.squireandpartners.com

Project

Stag Brewery

Richmond

PROPOSED SITE ELEVATION BB