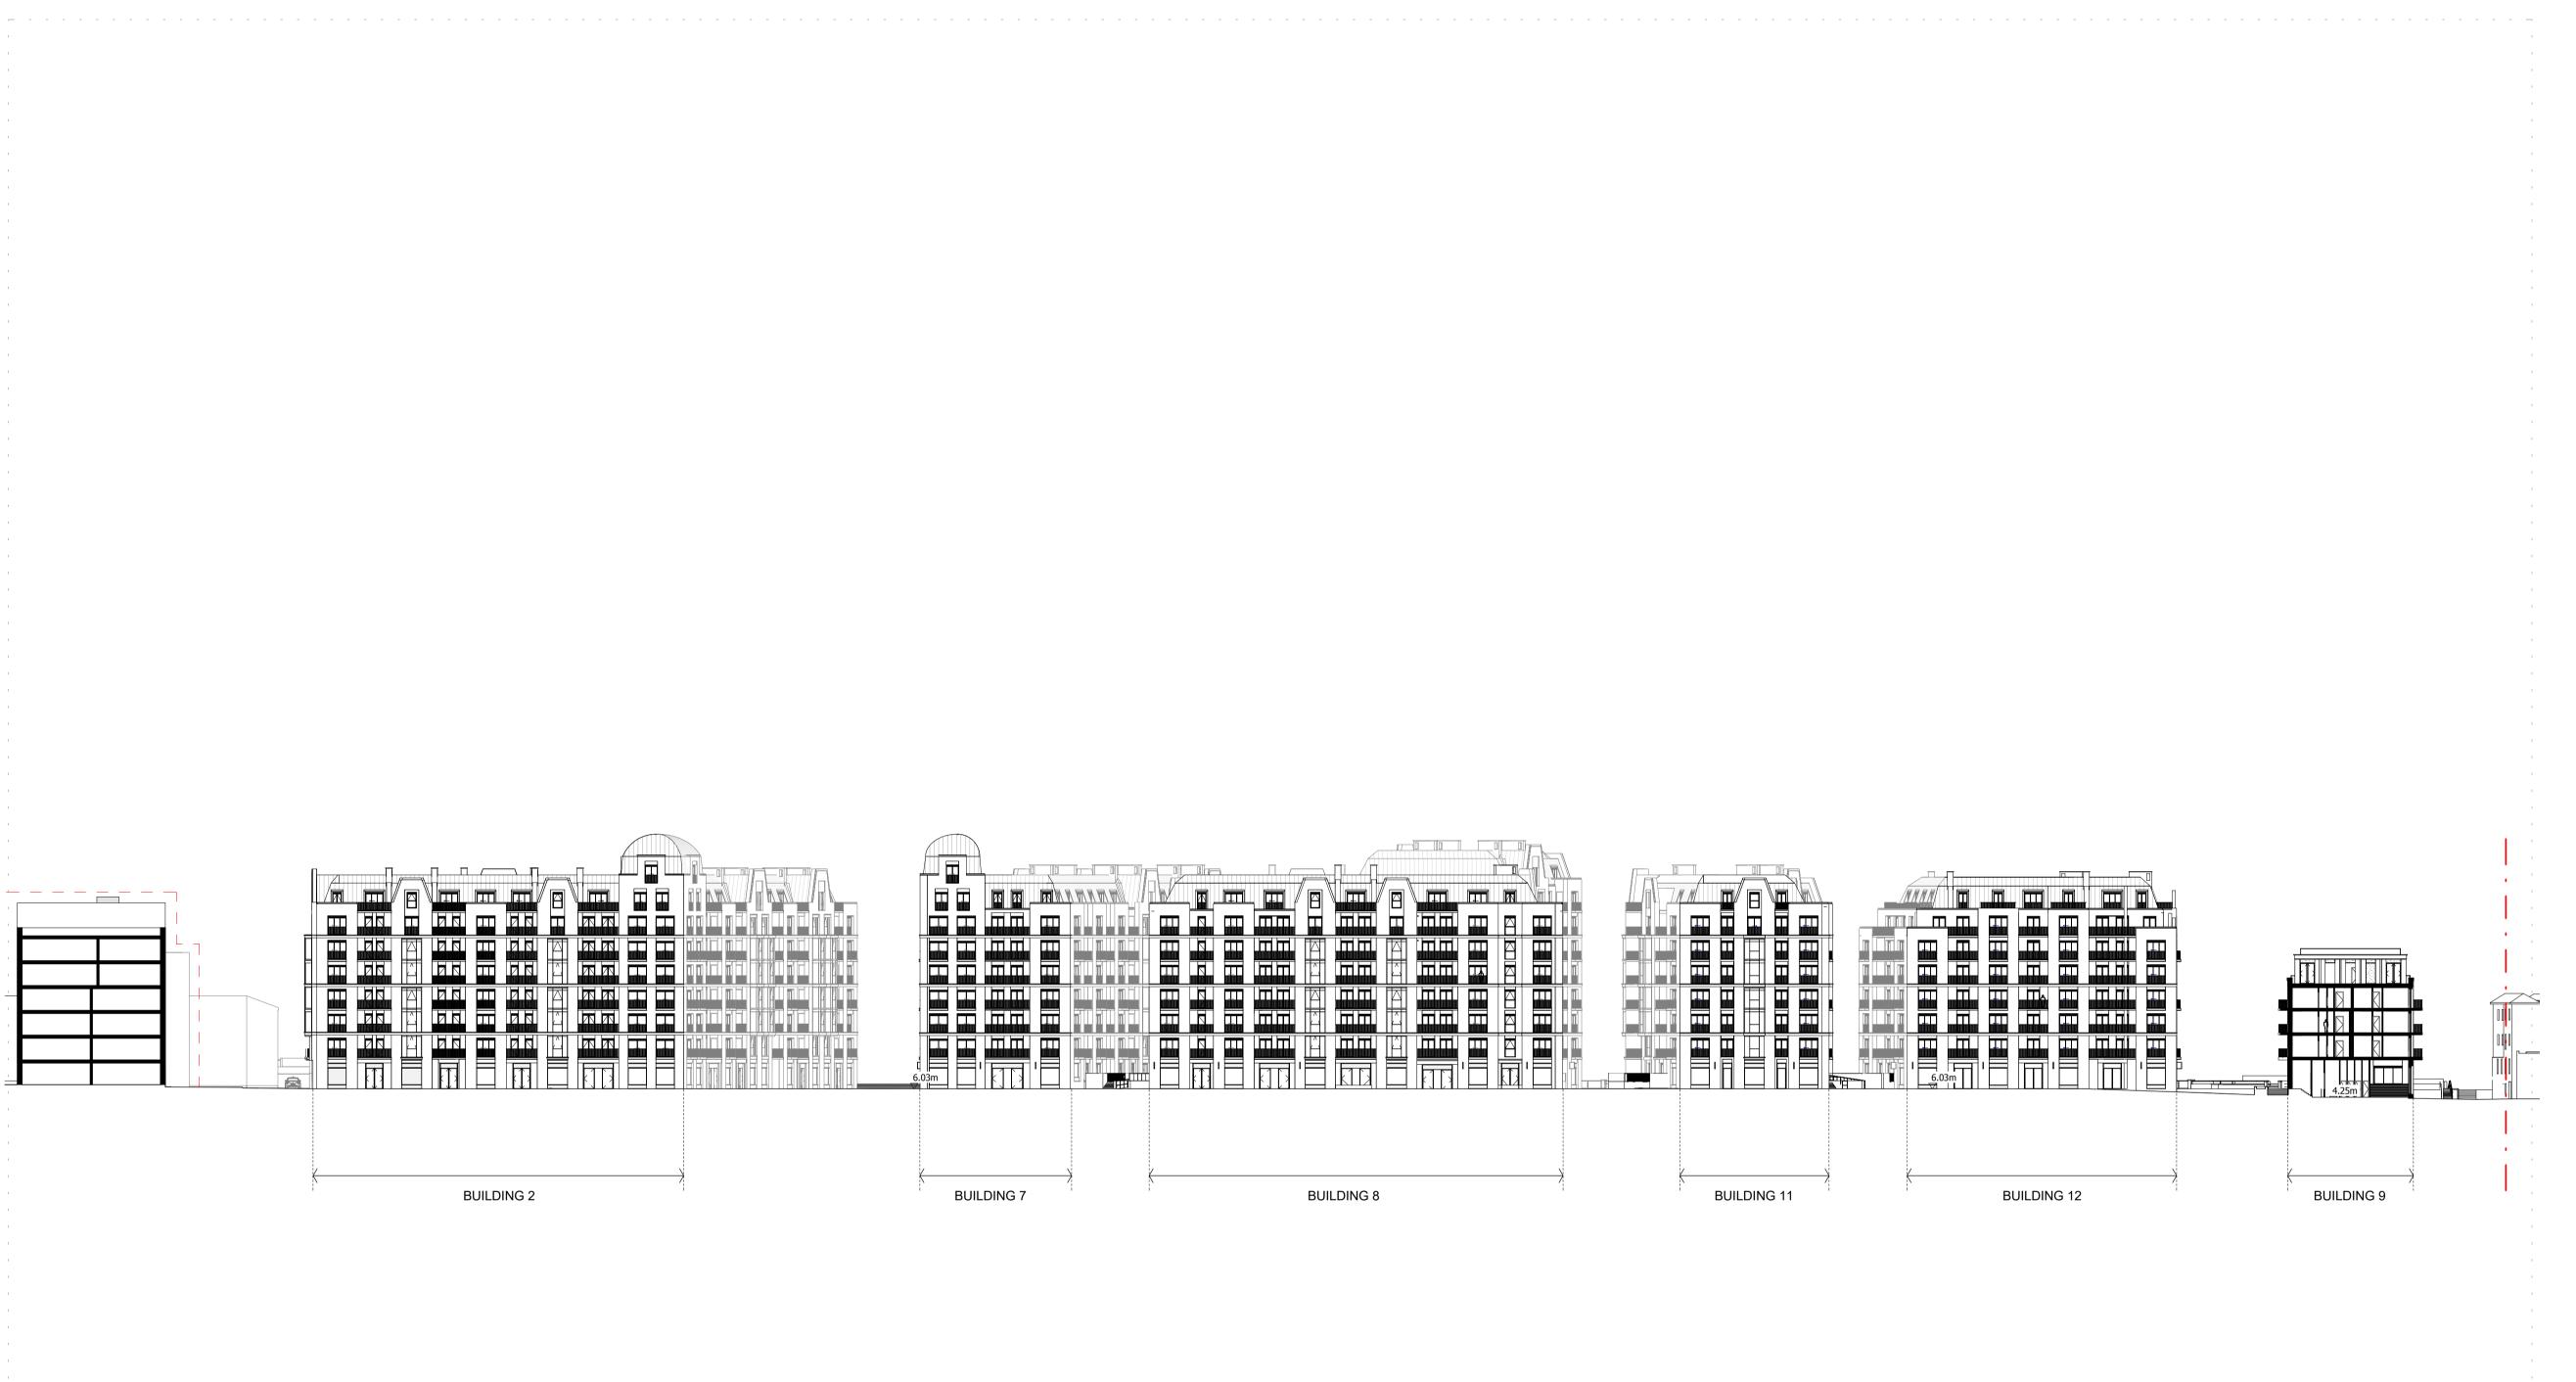

PROPOSED SITE ELEVATION GG

| Drawn      | Date             | Scale                     |
|------------|------------------|---------------------------|
| KHO        | 18/01/18         | 1:500 @ A1<br>1:1000 @ A3 |
| Job Number | Drawing number   | Revision                  |
| 18125      | C645_Z1_E_GG_001 | D                         |