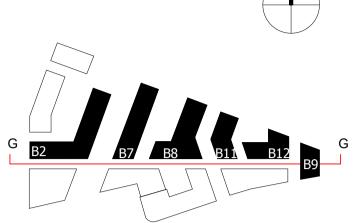

PROPOSED SITE ELEVATION GG

| Drawn      | Date             | Scale                     |
|------------|------------------|---------------------------|
| KHO        | 18/01/18         | 1:500 @ A1<br>1:1000 @ A3 |
| Job Number | Drawing number   | Revision                  |
| 18125      | C645_Z1_E_GG_001 | D                         |