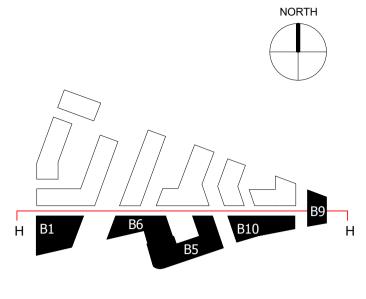

### PROPOSED SITE ELEVATION HH

| Drawn      | Date             | Scale                     |
|------------|------------------|---------------------------|
| KHO        | 18/01/18         | 1:500 @ A1<br>1:1000 @ A3 |
| Job Number | Drawing number   | Revision                  |
| 18125      | C645_Z1_E_HH_001 | E                         |