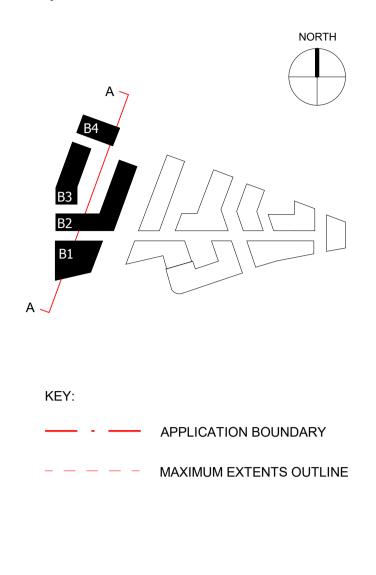

### PROPOSED SITE SECTION AA

| Drawn      | Date             | Scale                     |
|------------|------------------|---------------------------|
| KHO        | 18/01/18         | 1:500 @ A1<br>1:1000 @ A3 |
| Job Number | Drawing number   | Revision                  |
| 18125      | C645_Z1_S_AA_001 | Е                         |