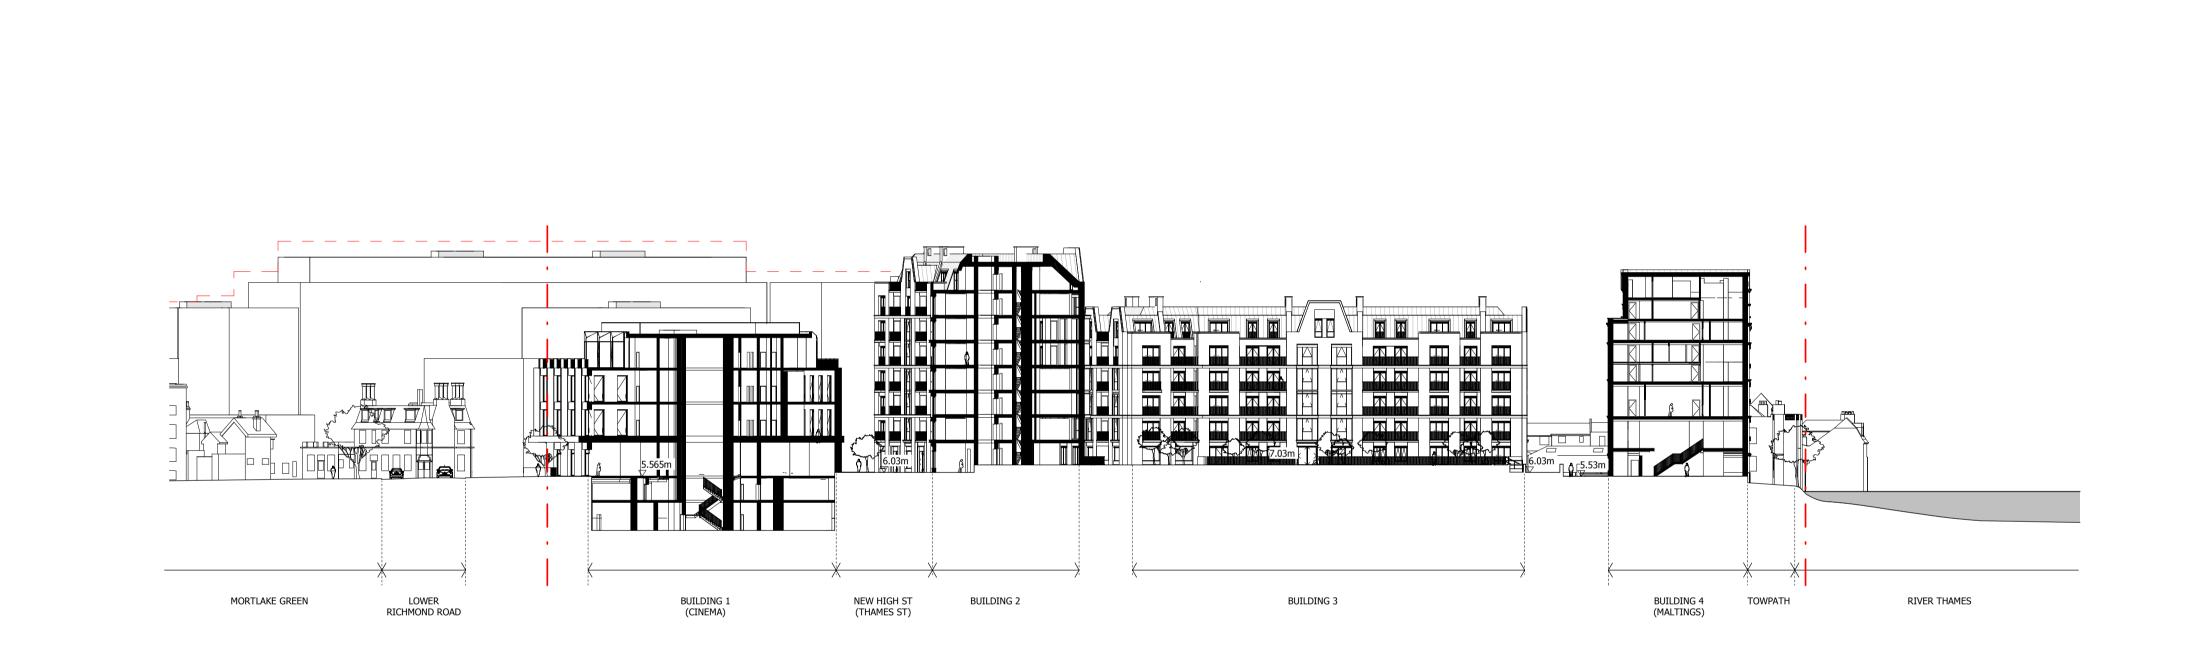

### PROPOSED SITE SECTION AA

| Drawn      | Date             | Scale                     |
|------------|------------------|---------------------------|
| KHO        | 18/01/18         | 1:500 @ A1<br>1:1000 @ A3 |
| Job Number | Drawing number   | Revision                  |
| 18125      | C645_Z1_S_AA_001 | Е                         |