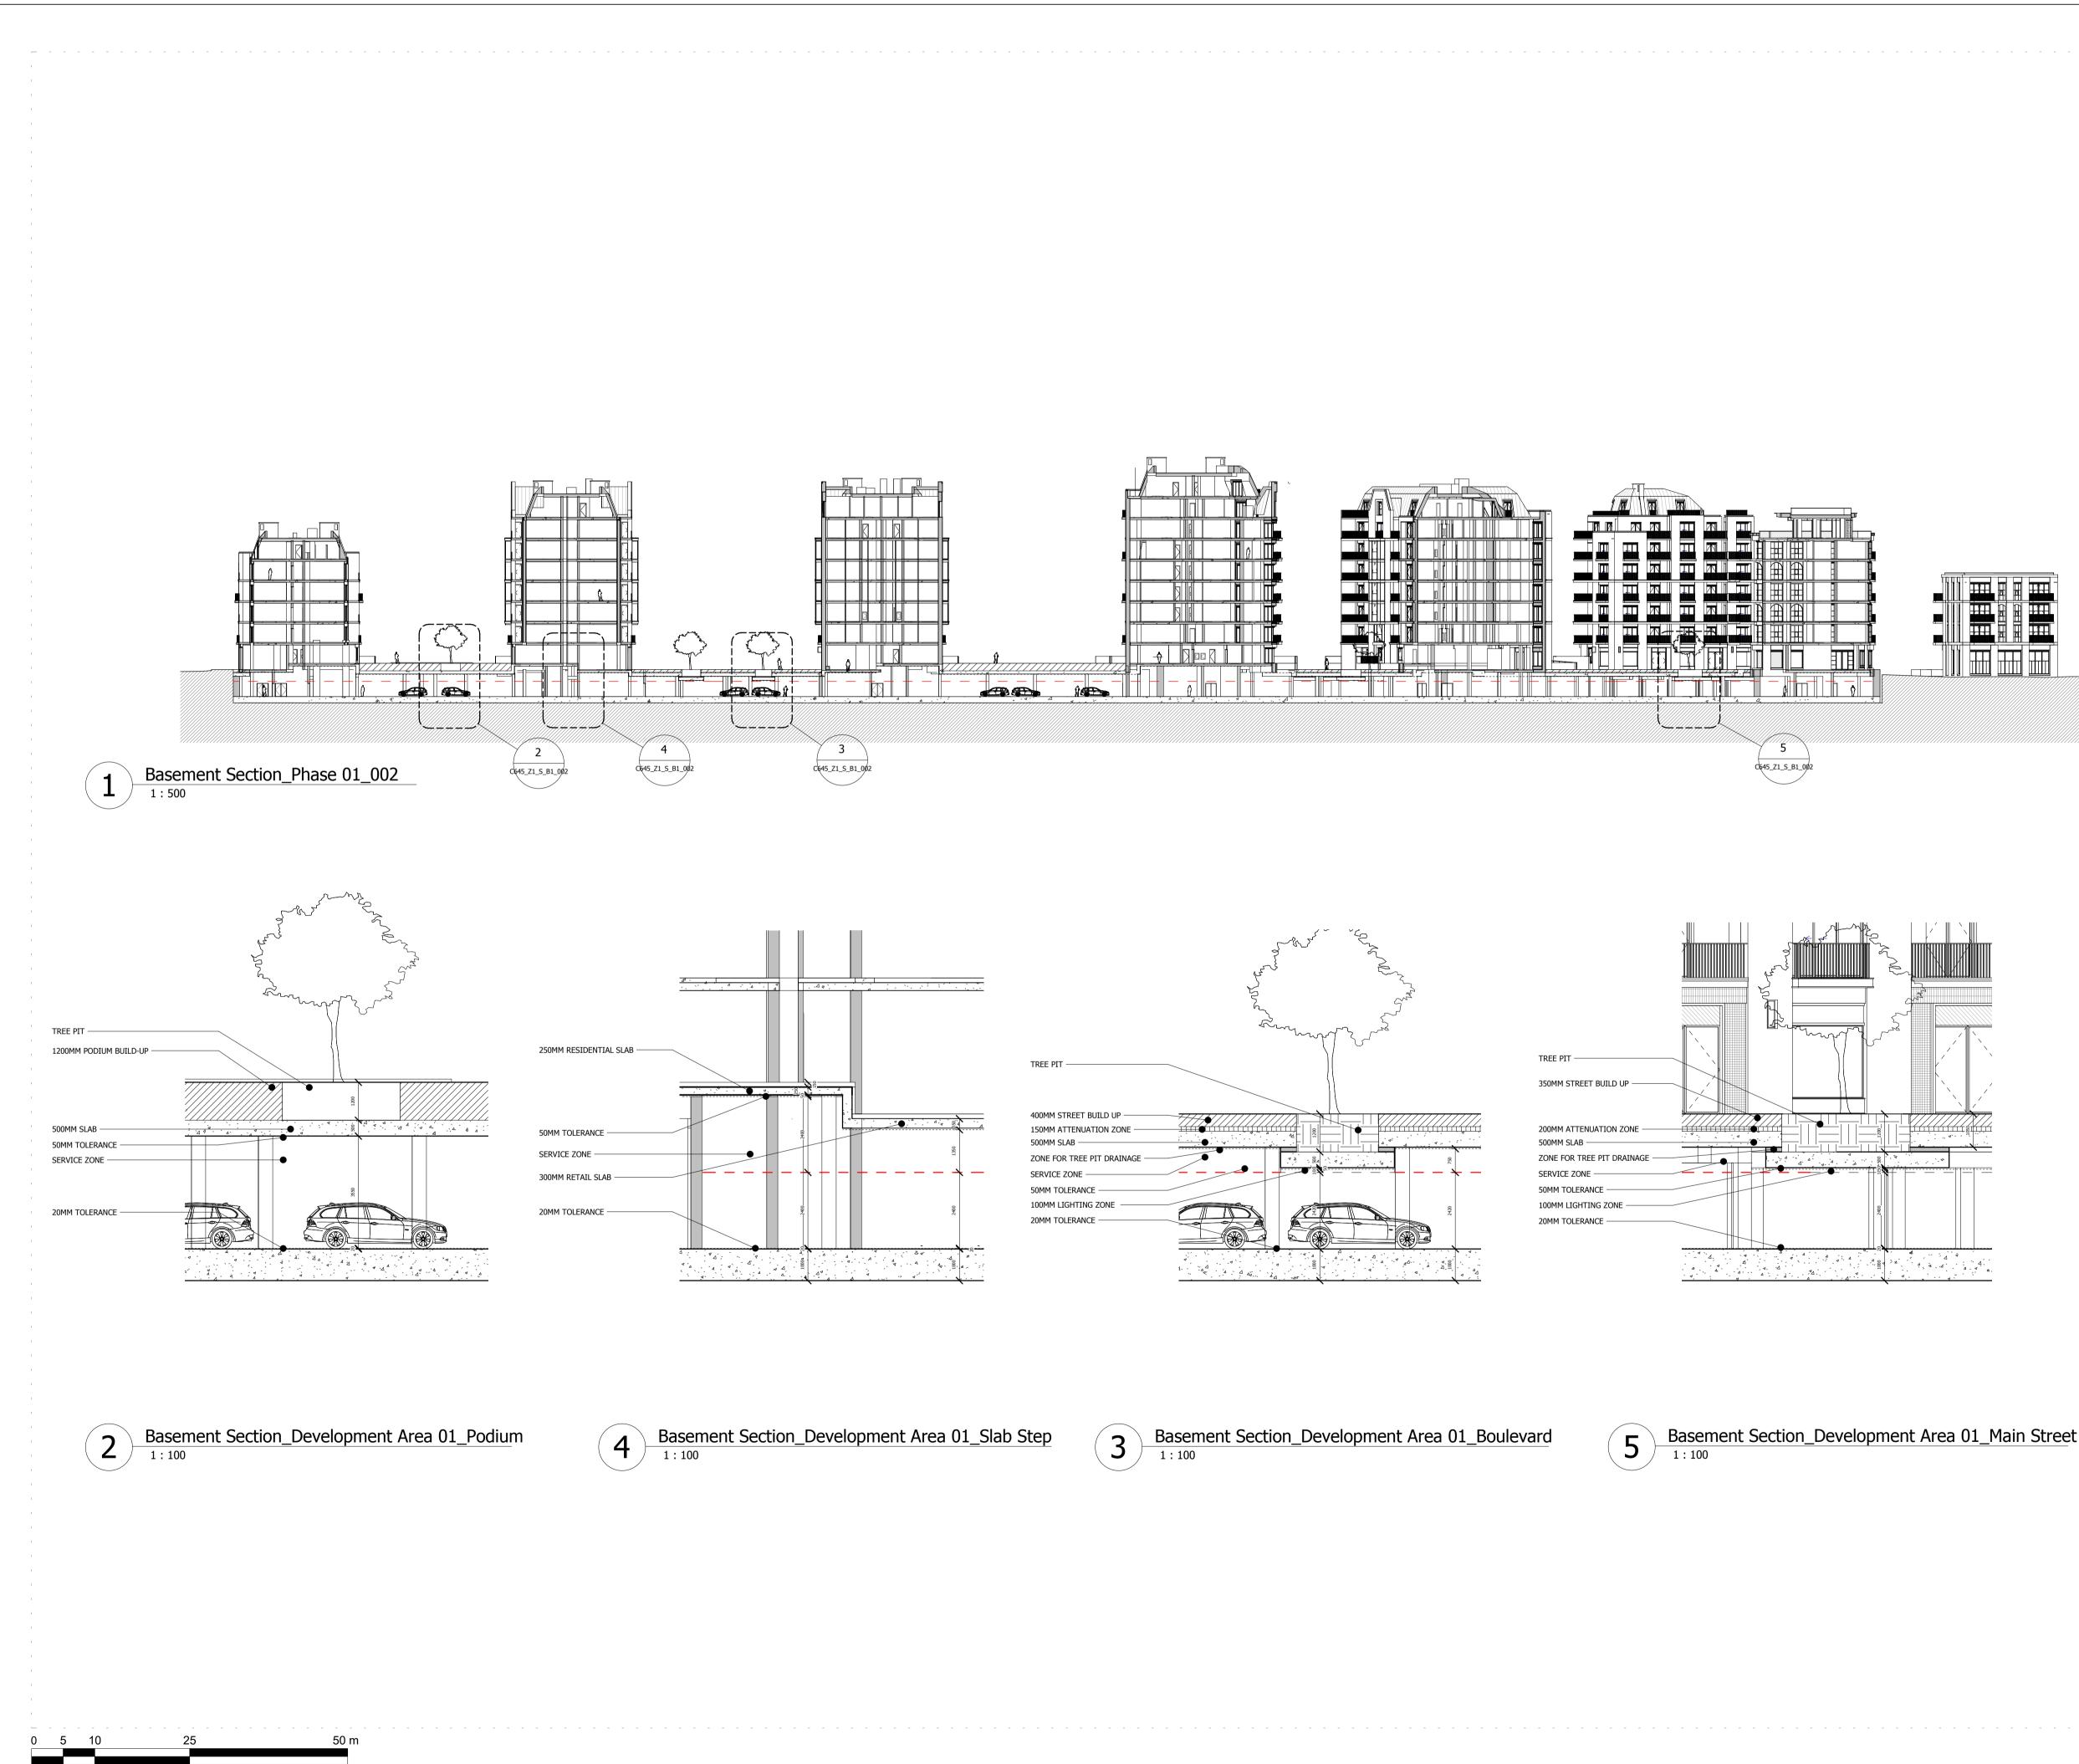

## Stag Brewery Richmond

\_\_\_\_\_ Drawing

PROPOSED DEVELOPMENT AREA 01 BASEMENT SECTION BB

| Drawn      | Date             | Scale                                |
|------------|------------------|--------------------------------------|
| KHO        | 29/03/18         | As indicated <sup>®</sup> A1<br>@ A3 |
| Job Number | Drawing number   | Revision                             |
| 18125      | C645_Z1_S_B1_002 | С                                    |