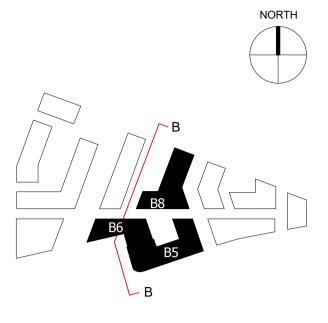

KEY:

- APPLICATION BOUNDARY

| Revision description             | Date     | Check | Rev |
|----------------------------------|----------|-------|-----|
| LEGAL REVIEW                     | 13/09/19 | KH    | -   |
| FINAL DRAFT PLANNING APPLICATION | 21/10/19 | KH    | Α   |
| DRAFT GLA SUBMISSION             | 24/01/20 | KH    | В   |
| GLA SUBMISSION                   | 27/04/20 | BJ    | С   |
| LBRUT 2 APPLICATION              | 04/02/22 | BJ    | D   |
|                                  |          |       |     |