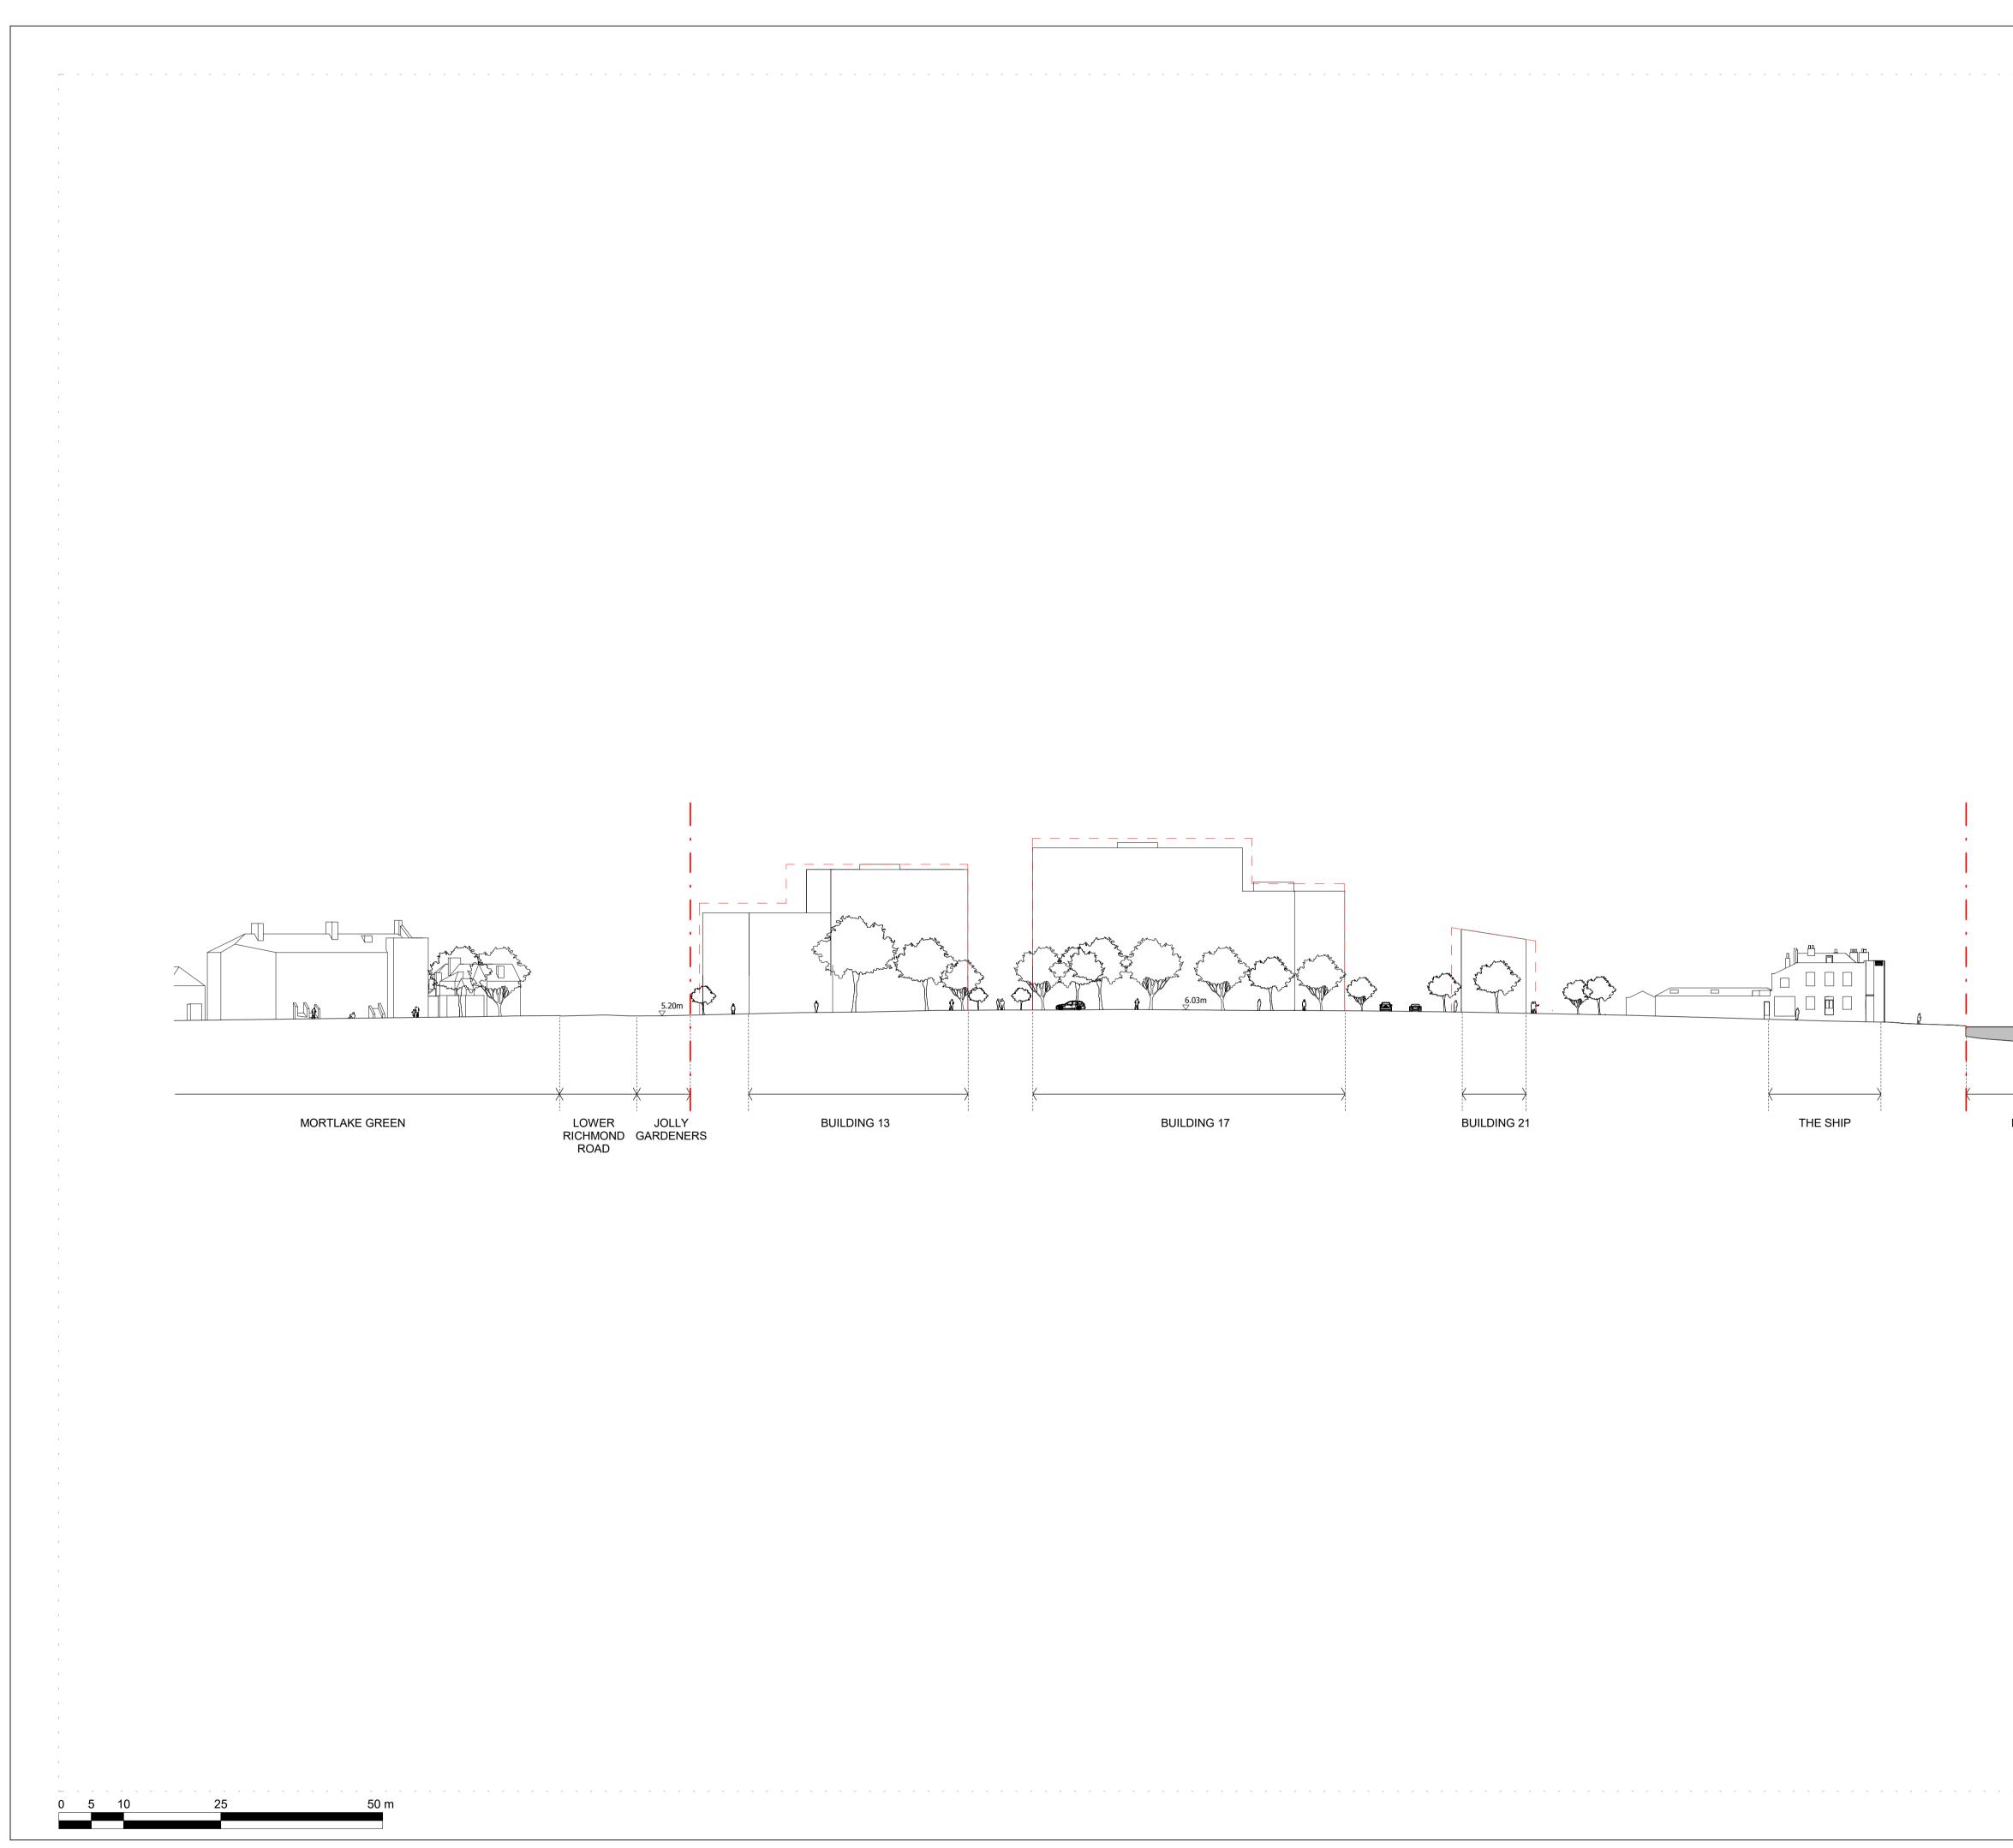

## PROPOSED SITE ELEVATION NN

| Drawn      | Date             | Scale                     |
|------------|------------------|---------------------------|
| RKL        | 18/01/18         | 1:500 @ A1<br>1:1000 @ A3 |
| Job Number | Drawing number   | Revision                  |
| 18125      | C645_Z2_E_NN_001 | D                         |

#### - - - - MAXIMUM EXTENTS OUTLINE

**RIVER THAMES** 

# OUTLINE ELEMENTS OF SCHEME SHOWN ILLUSTRATIVELY ONLY

| LBRUT 2 APPLICATION              | 04/02/22 | BJ    | D   |
|----------------------------------|----------|-------|-----|
| GLA SUBMISSION                   | 27/04/20 | BJ    | С   |
| DRAFT GLA SUBMISSION             | 24/01/20 | KH    | В   |
| FINAL DRAFT PLANNING APPLICATION | 21/10/19 | KH    | Α   |
| LEGAL REVIEW                     | 13/09/19 | KH    | -   |
| Revision description             | Date     | Check | Rev |