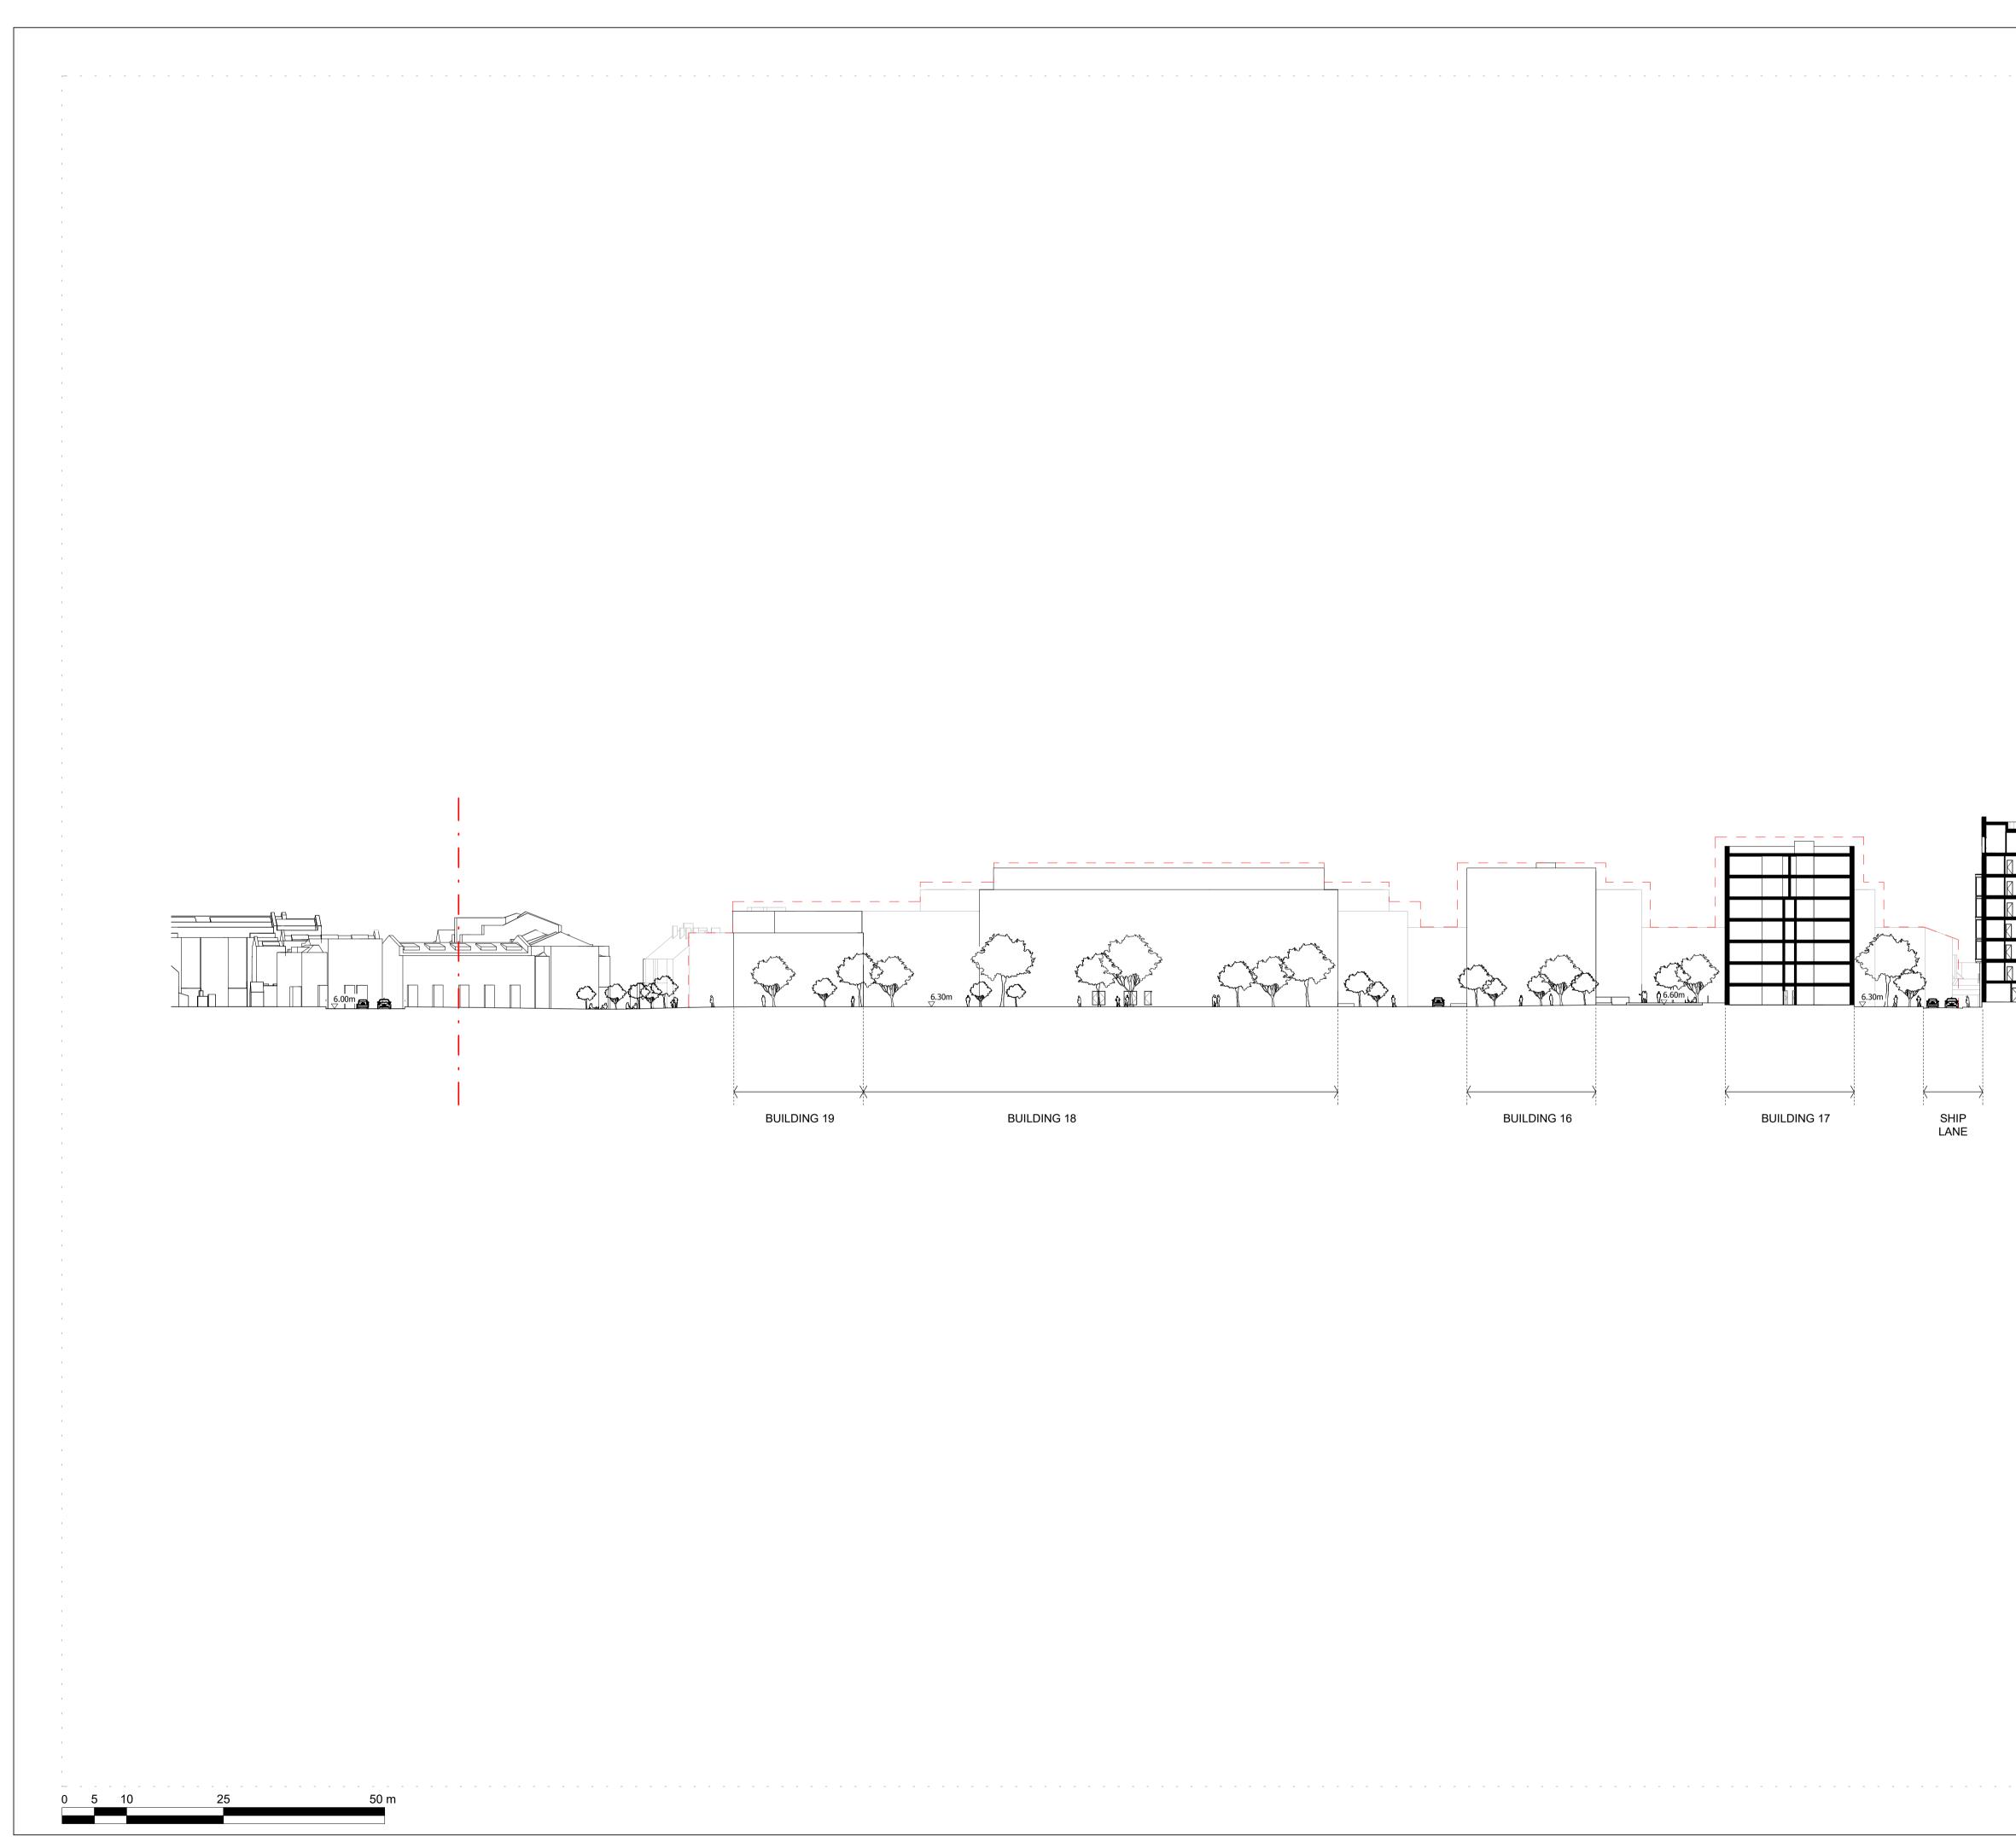

## PROPOSED SITE ELEVATION OO

| Drawn        | Date             | Scale                     |
|--------------|------------------|---------------------------|
| RKL 18/01/18 |                  | 1:500 @ A1<br>1:1000 @ A3 |
| Job Number   | Drawing number   | Revision                  |
| 18125        | C645_Z2_E_OO_001 | D                         |