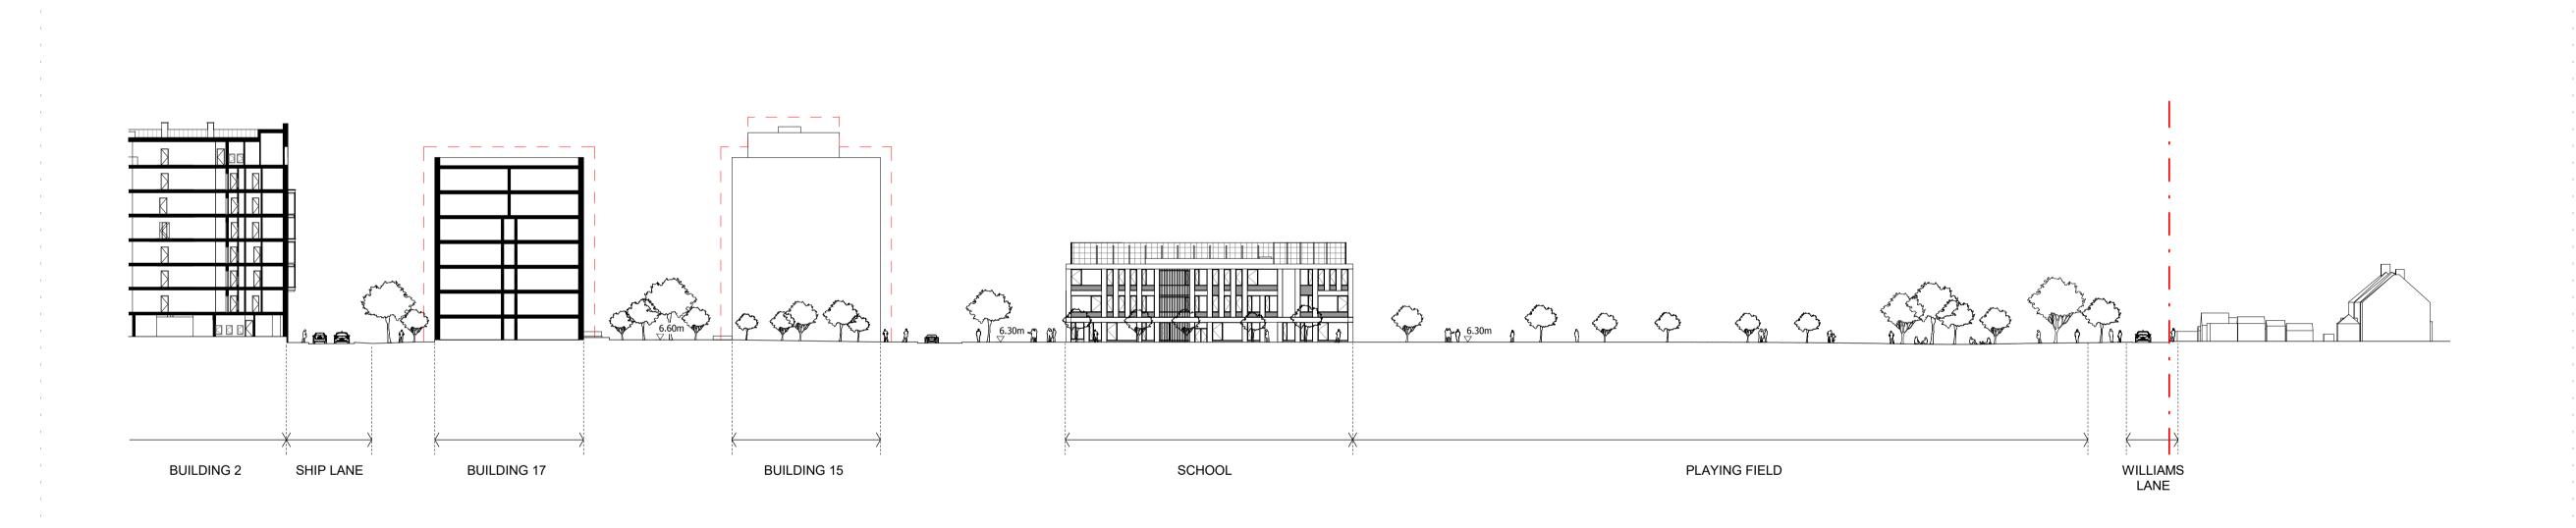

KEY:

- — APPLICATION BOUNDARY

- - - - MAXIMUM EXTENTS OUTLINE

OUTLINE ELEMENTS OF SCHEME SHOWN ILLUSTRATIVELY ONLY

LBRUT 2 APPLICATION BJ D 04/02/22 27/04/20 **GLA SUBMISSION** вј с DRAFT GLA SUBMISSION 24/01/20 KH B KH A FINAL DRAFT PLANNING APPLICATION 21/10/19 LEGAL REVIEW 13/09/19 KH -Revision description Date Check Rev

## SQUIRE & PARTNERS

The Department Store 248 Ferndale Road London SW9 8FR T: 020 7278 5555 F: 020 7239 0495

info@squireandpartners.com www.squireandpartners.com

Project

Stag Brewery

Stag Brewery Richmond

PROPOSED SITE ELEVATION PP

 Drawn
 Date
 Scale

 RKL
 18/01/18
 1:500 @ A1 1:1000 @ A3

 Job Number
 Drawing number
 Revision

 18125
 C645\_Z2\_E\_PP\_001
 D