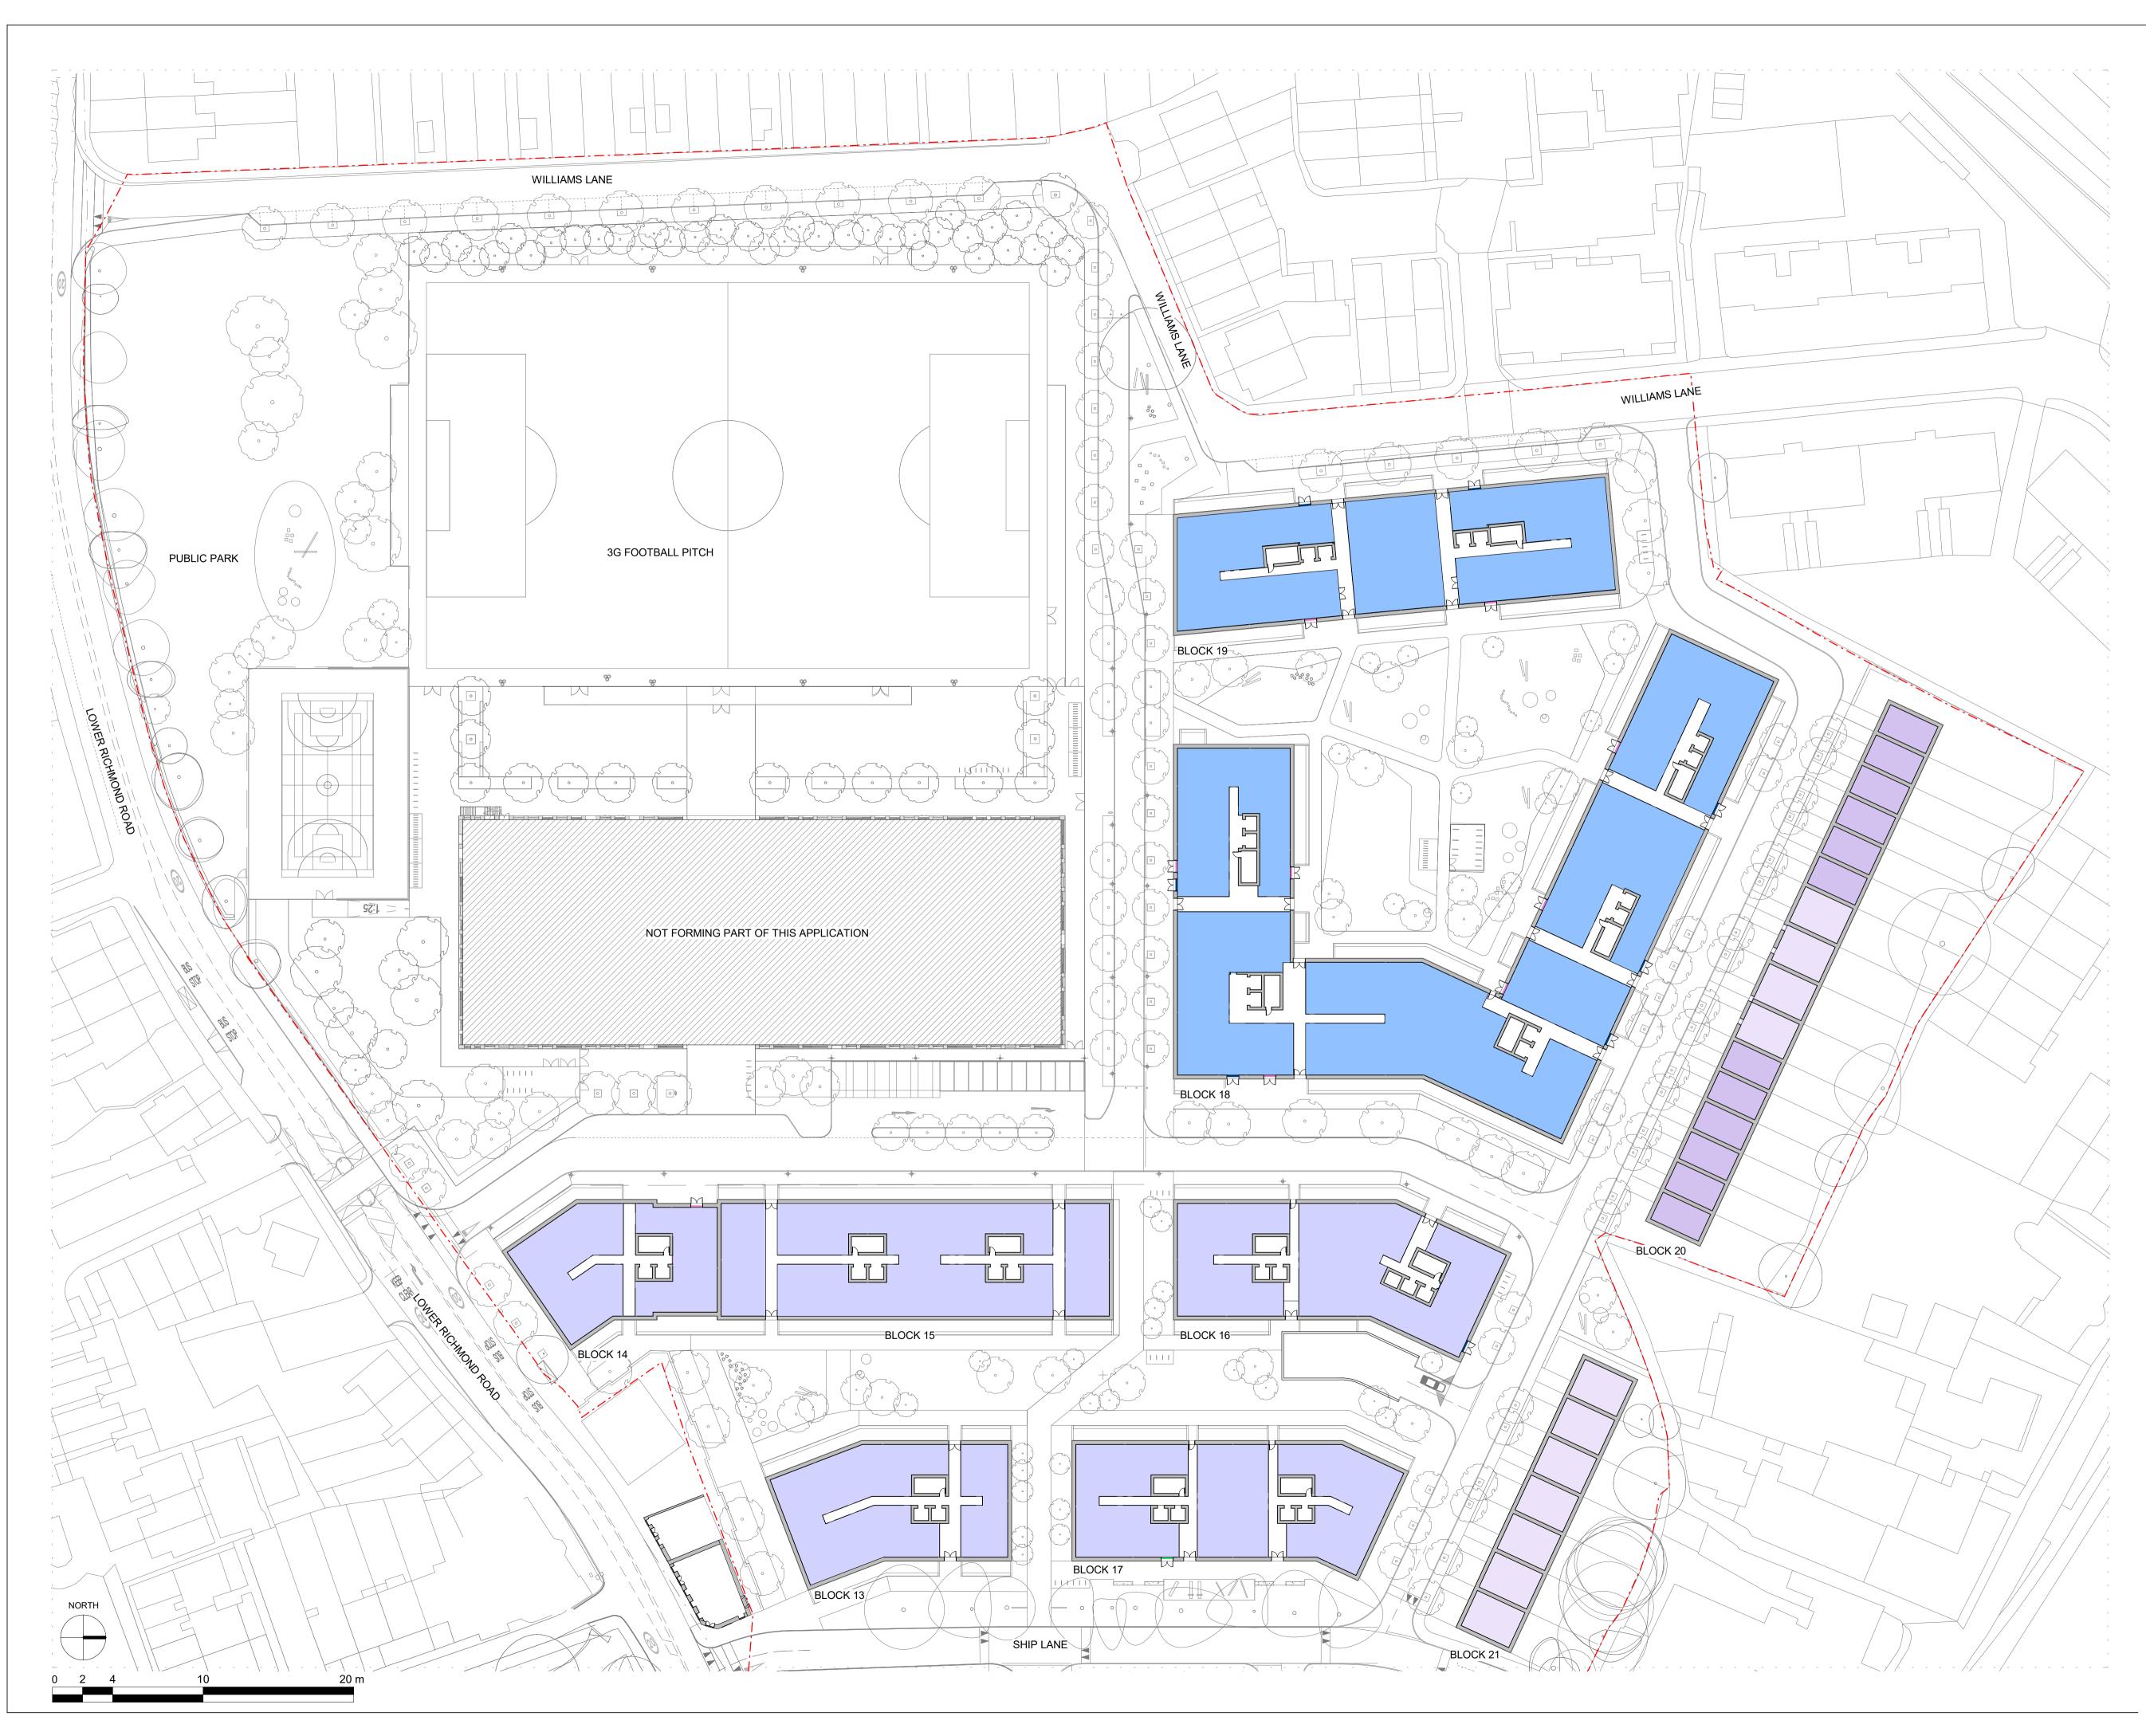

NOTE: UNIT MIX AND LAYOUT FOR DEVELOPMENT AREA 2 IS INDICATIVE AT THIS STAGE

RESIDENTIAL - PRIVATE

RESIDENTIAL - POTENTIAL SOCIAL RENT

### SCHOOL

| LBRUT 2 APPLICATION              | 25/02/22 | BJ    | D   |
|----------------------------------|----------|-------|-----|
| LEGAL REVIEW COMMENTS            | 21/05/20 | BJ    | С   |
| GLA SUBMISSION                   | 27/04/20 | BJ    | В   |
| DRAFT GLA SUBMISSION             | 24/01/20 | KH    | Α   |
| FINAL DRAFT PLANNING APPLICATION | 21/10/19 | KH    | - ' |
| Revision description             | Date     | Check | Rev |

### PROPOSED DEVELOPMENT AREA 02 GROUND LEVEL PLAN

| Drawn      | Date             | Scale                    |  |
|------------|------------------|--------------------------|--|
| RKL        | 18/01/18         | 1:500 @ A1<br>1:400 @ A3 |  |
| Job Number | Drawing number   | Revision                 |  |
| 18125      | C645_Z2_P_00_002 | D                        |  |