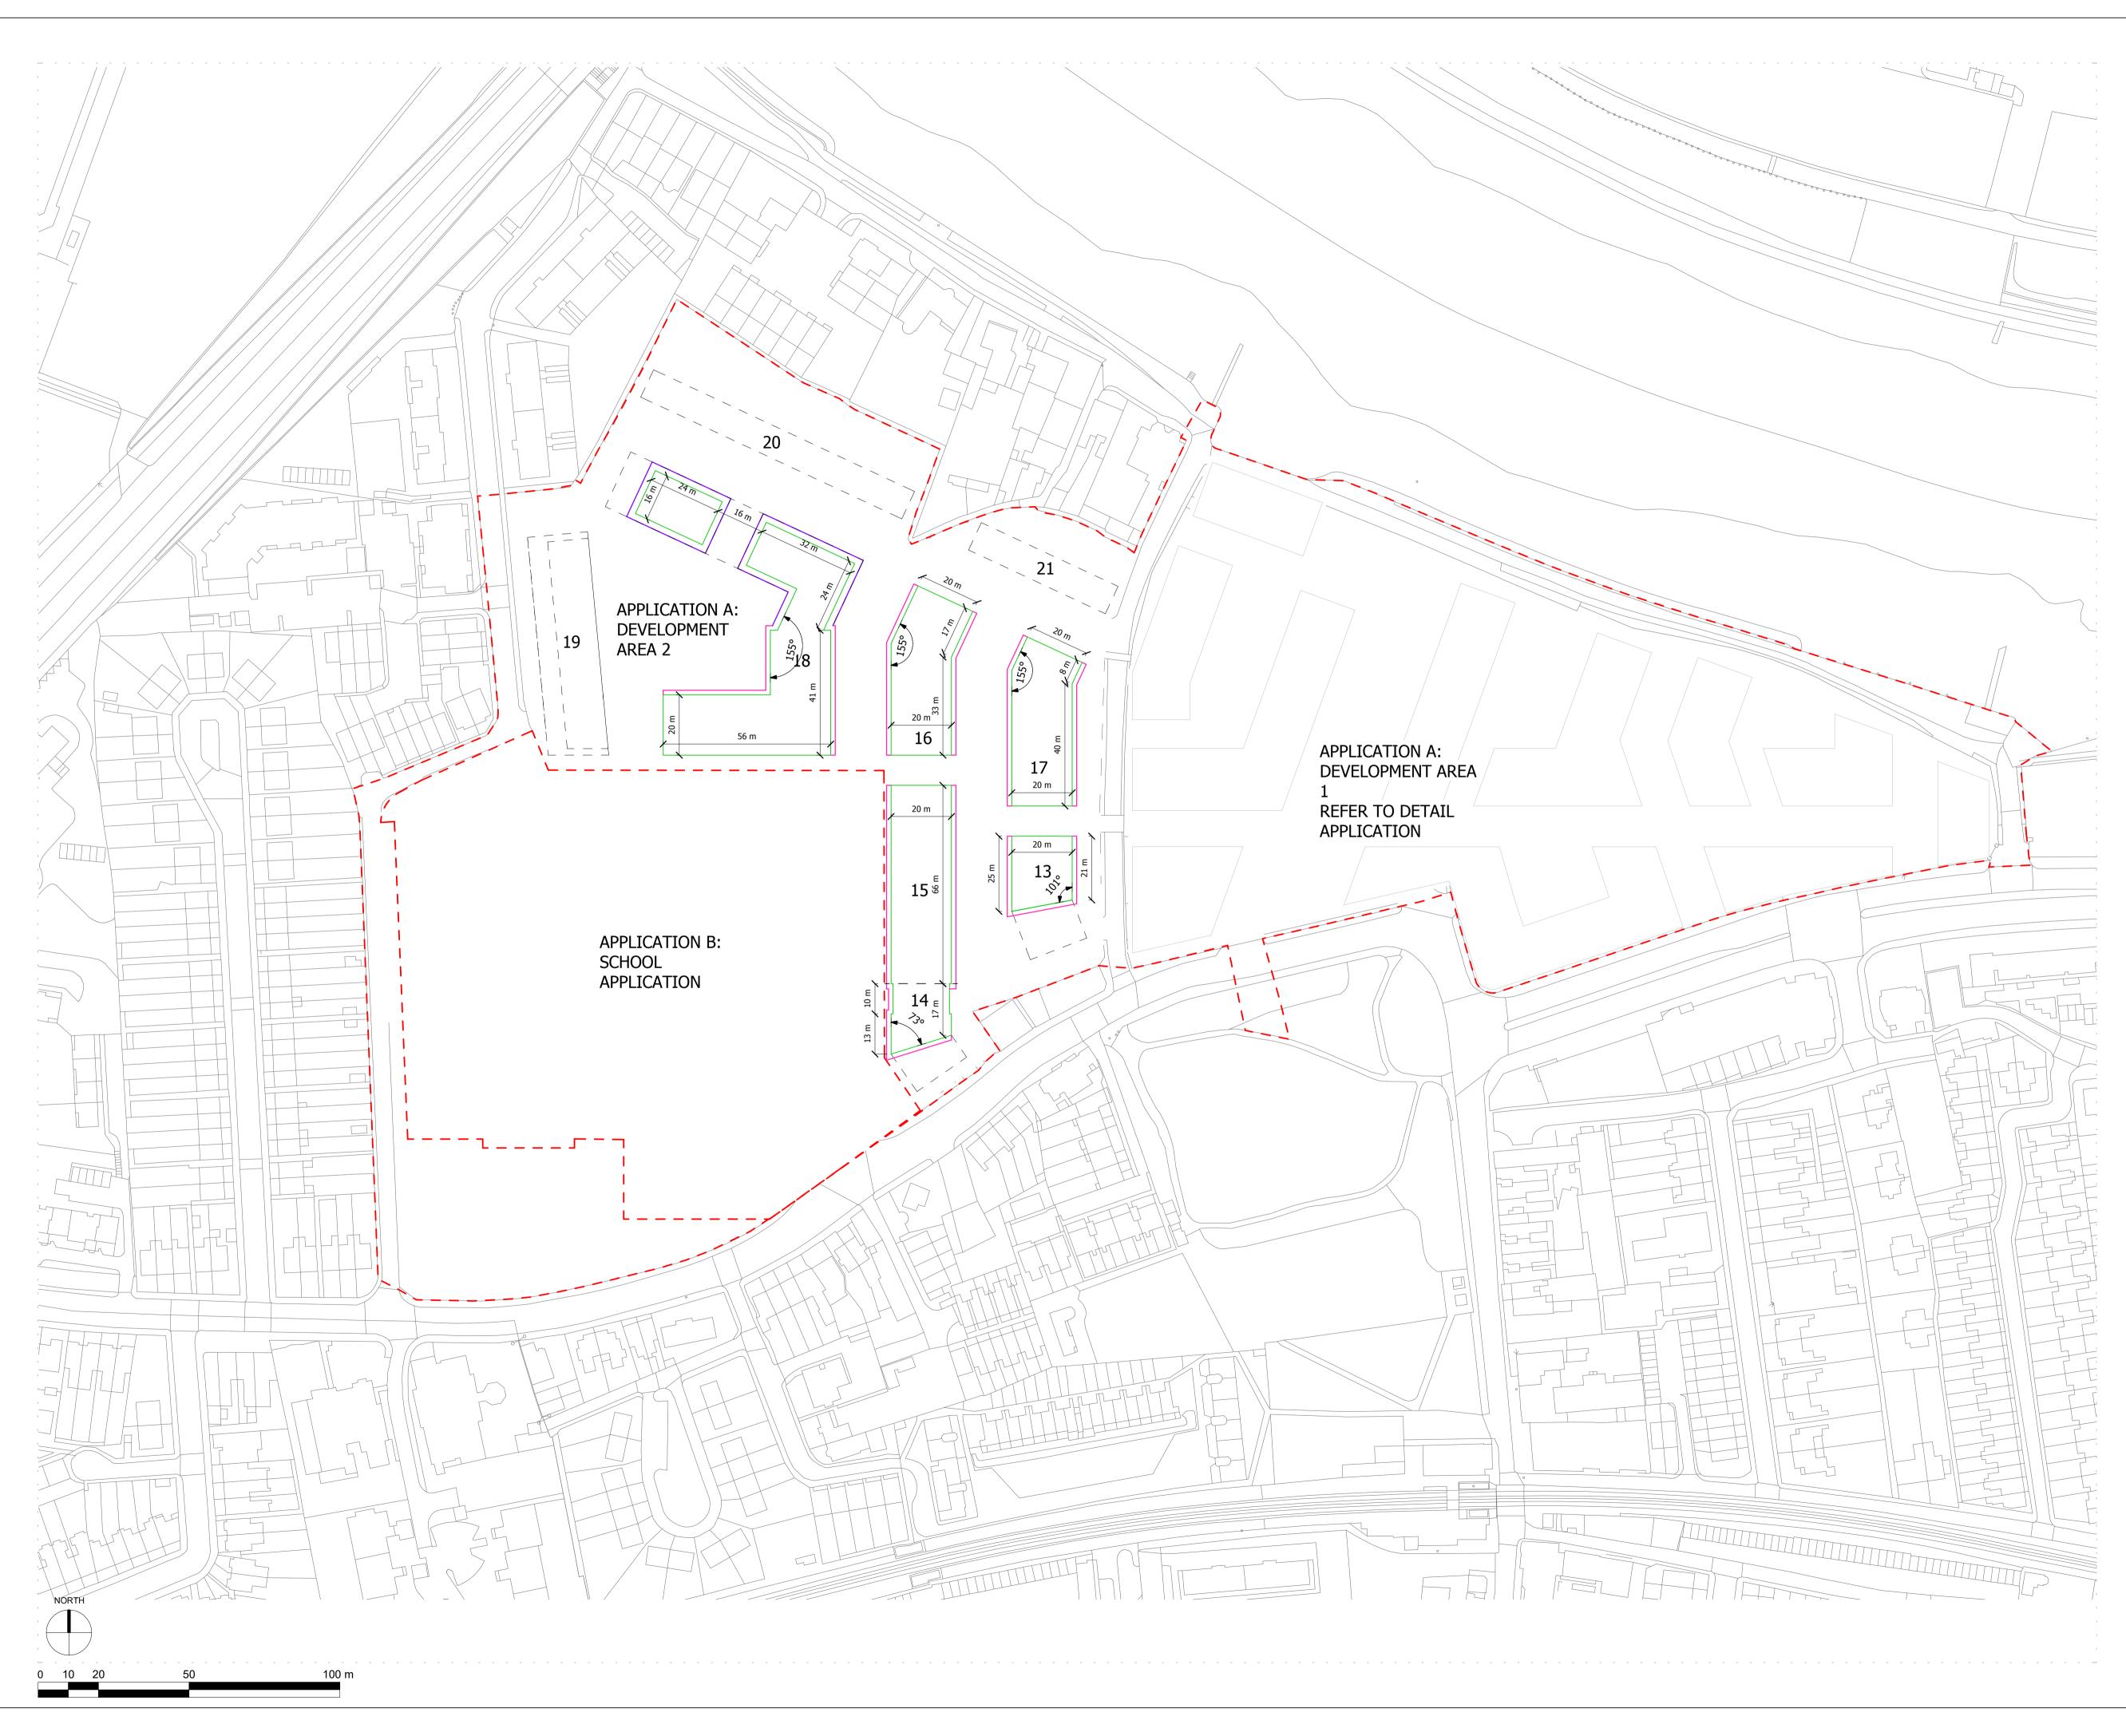

#### HORIZONTAL LIMITS OF DEVIATION

|       | MINIMUM BLOCK FOOTPRINT                     |
|-------|---------------------------------------------|
|       | UP TO +1.5M FROM MINIMUM BLOCK<br>FOOTPRINT |
|       | UP TO +2.2M FROM MINIMUM BLOCK<br>FOOTPRINT |
|       | UP TO +3.0M FROM MINIMUM BLOCK<br>FOOTPRINT |
|       | BLOCKS BELOW                                |
| 13-21 | BLOCK NUMBER                                |
|       | PLANNING APPLICATION BOUNDARY               |

\* REFER TO PARAGRAPH 3.1.1 ON PAGE 15 OF THE DESIGN CODE FOR RELEVANT DESIGN CODE CRITERIA WHICH MUST/SHOULD BE ADHERED TO

| LBRUT 2 APPLICATION              | 25/02/22 | BJ     | Е   |
|----------------------------------|----------|--------|-----|
| FINAL DRAFT HYBRID SUBMISSION    | 12/01/22 | RKB    | D   |
| GLA SUBMISSION                   | 27/04/20 | BJ     | С   |
| DRAFT GLA SUBMISSION             | 24/01/20 | КН     | В   |
| FINAL DRAFT PLANNING APPLICATION | 21/10/19 | KH     | А   |
| LEGAL REVIEW                     | 13/09/19 | KH     | -   |
| Devision description             | Data     | Charle | Deu |
| Revision description             | Date     | Check  | Rev |

#### Project

Stag Brewery Richmond

### BLOCK FOOTPRINT AND HORIZONTAL LINES OF DEVIATION FIVE STOREYS

| Drawn      | Date             | Scale                      |
|------------|------------------|----------------------------|
| КНО        | 13/09/19         | 1:1000 @ A1<br>1:2000 @ A3 |
| Job Number | Drawing number   | Revision                   |
| 18125      | C645_Z2_P_PR_003 | E                          |
|            |                  |                            |