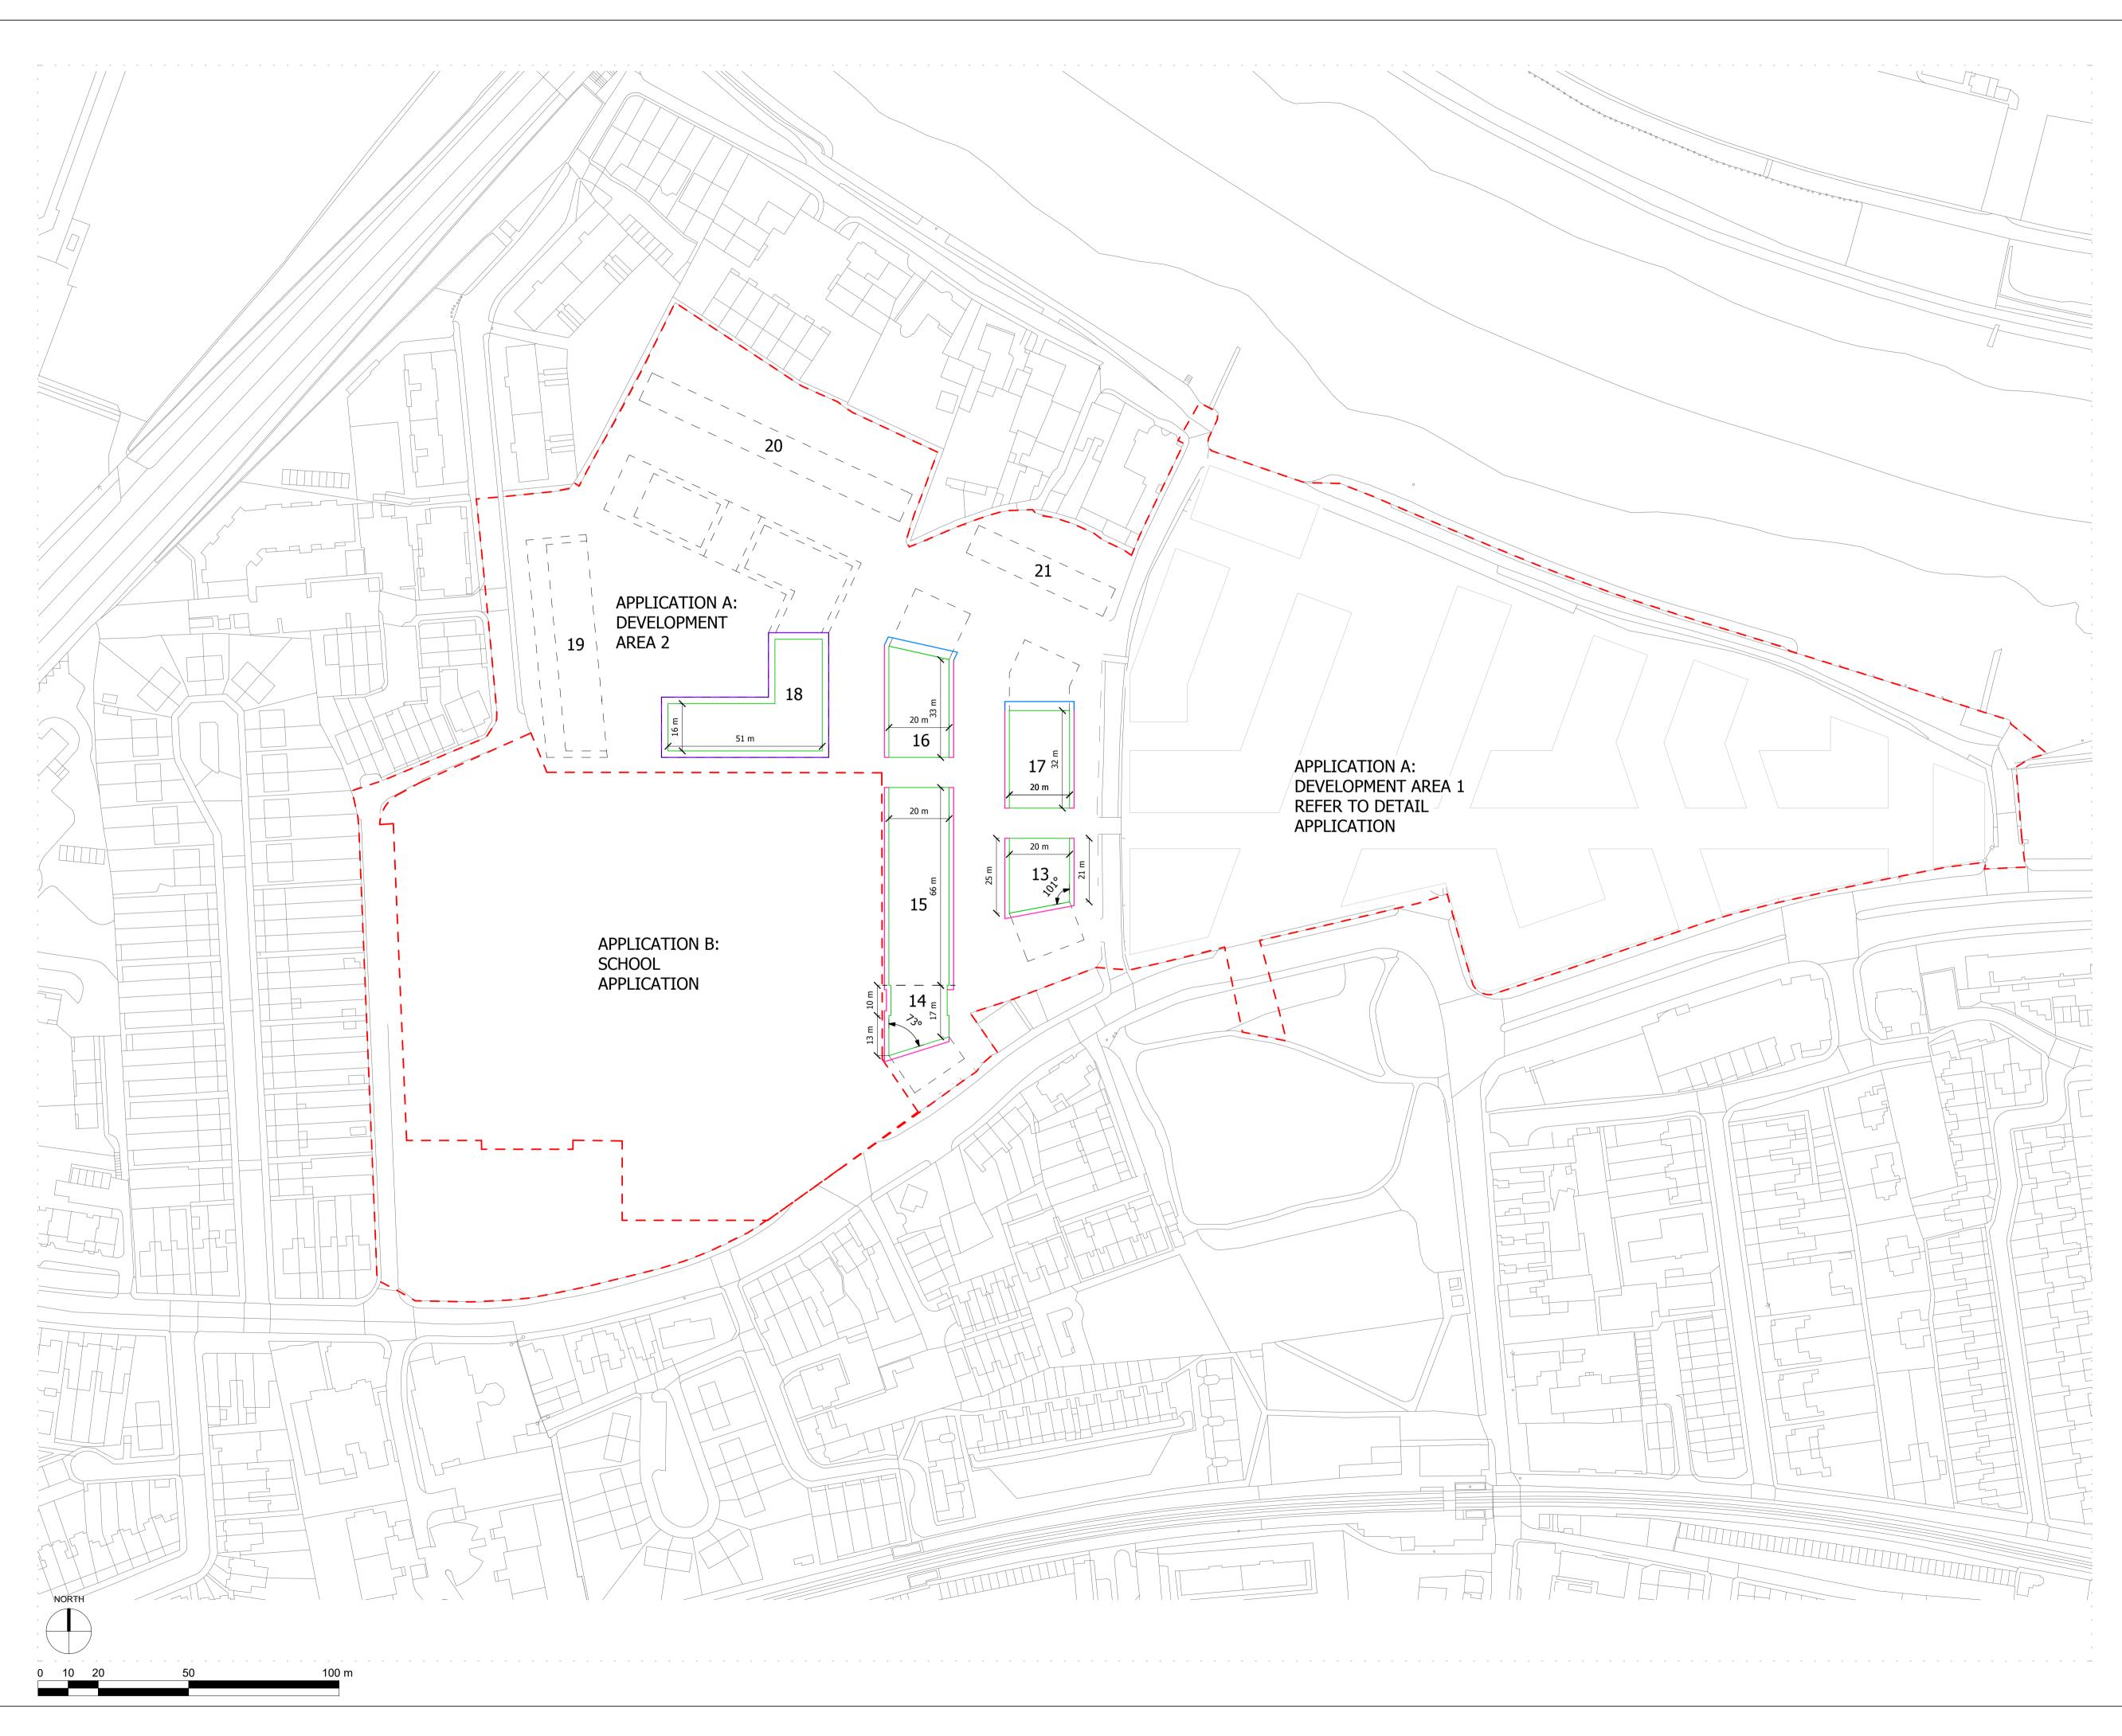

#### HORIZONTAL LIMITS OF DEVIATION

MINIMUM BLOCK FOOTPRINT UP TO +1.5M FROM MINIMUM BLOCK FOOTPRINT UP TO +2.2M FROM MINIMUM BLOCK FOOTPRINT UP TO +3.0M FROM MINIMUM BLOCK FOOTPRINT - - - BLOCKS BELOW 13-21 BLOCK NUMBER – – – PLANNING APPLICATION BOUNDARY

\* REFER TO PARAGRAPH 3.1.1 ON PAGE 15 OF THE DESIGN CODE FOR RELEVANT DESIGN CODE CRITERIA WHICH MUST/SHOULD BE ADHERED TO

| FINAL DRAFT PLANNING APPLICATION<br>LEGAL REVIEW | 21/10/19<br>13/09/19 | КН<br>КН | A<br>- |
|--------------------------------------------------|----------------------|----------|--------|
| FINAL DRAFT PLANNING APPLICATION<br>LEGAL REVIEW | 1 -1 -               |          | A<br>- |
| DRAFT GLA SUBMISSION                             | 24/01/20             | KH       | В      |
| GLA SUBMISSION                                   | 27/04/20             | BJ       | С      |
| FINAL DRAFT HYBRID SUBMISSION                    | 12/01/22             | RKB      | D      |
| LBRUT 2 APPLICATION                              | 25/02/22             | BJ       | Е      |
|                                                  |                      |          |        |

## BLOCK FOOTPRINT AND HORIZONTAL LINES OF DEVIATION SIX STOREYS

| Drawn      | Date             | Scale                      |
|------------|------------------|----------------------------|
| KHO        | 13/09/19         | 1:1000 @ A1<br>1:2000 @ A3 |
| Job Number | Drawing number   | Revision                   |
| 18125      | C645_Z2_P_PR_004 | E                          |