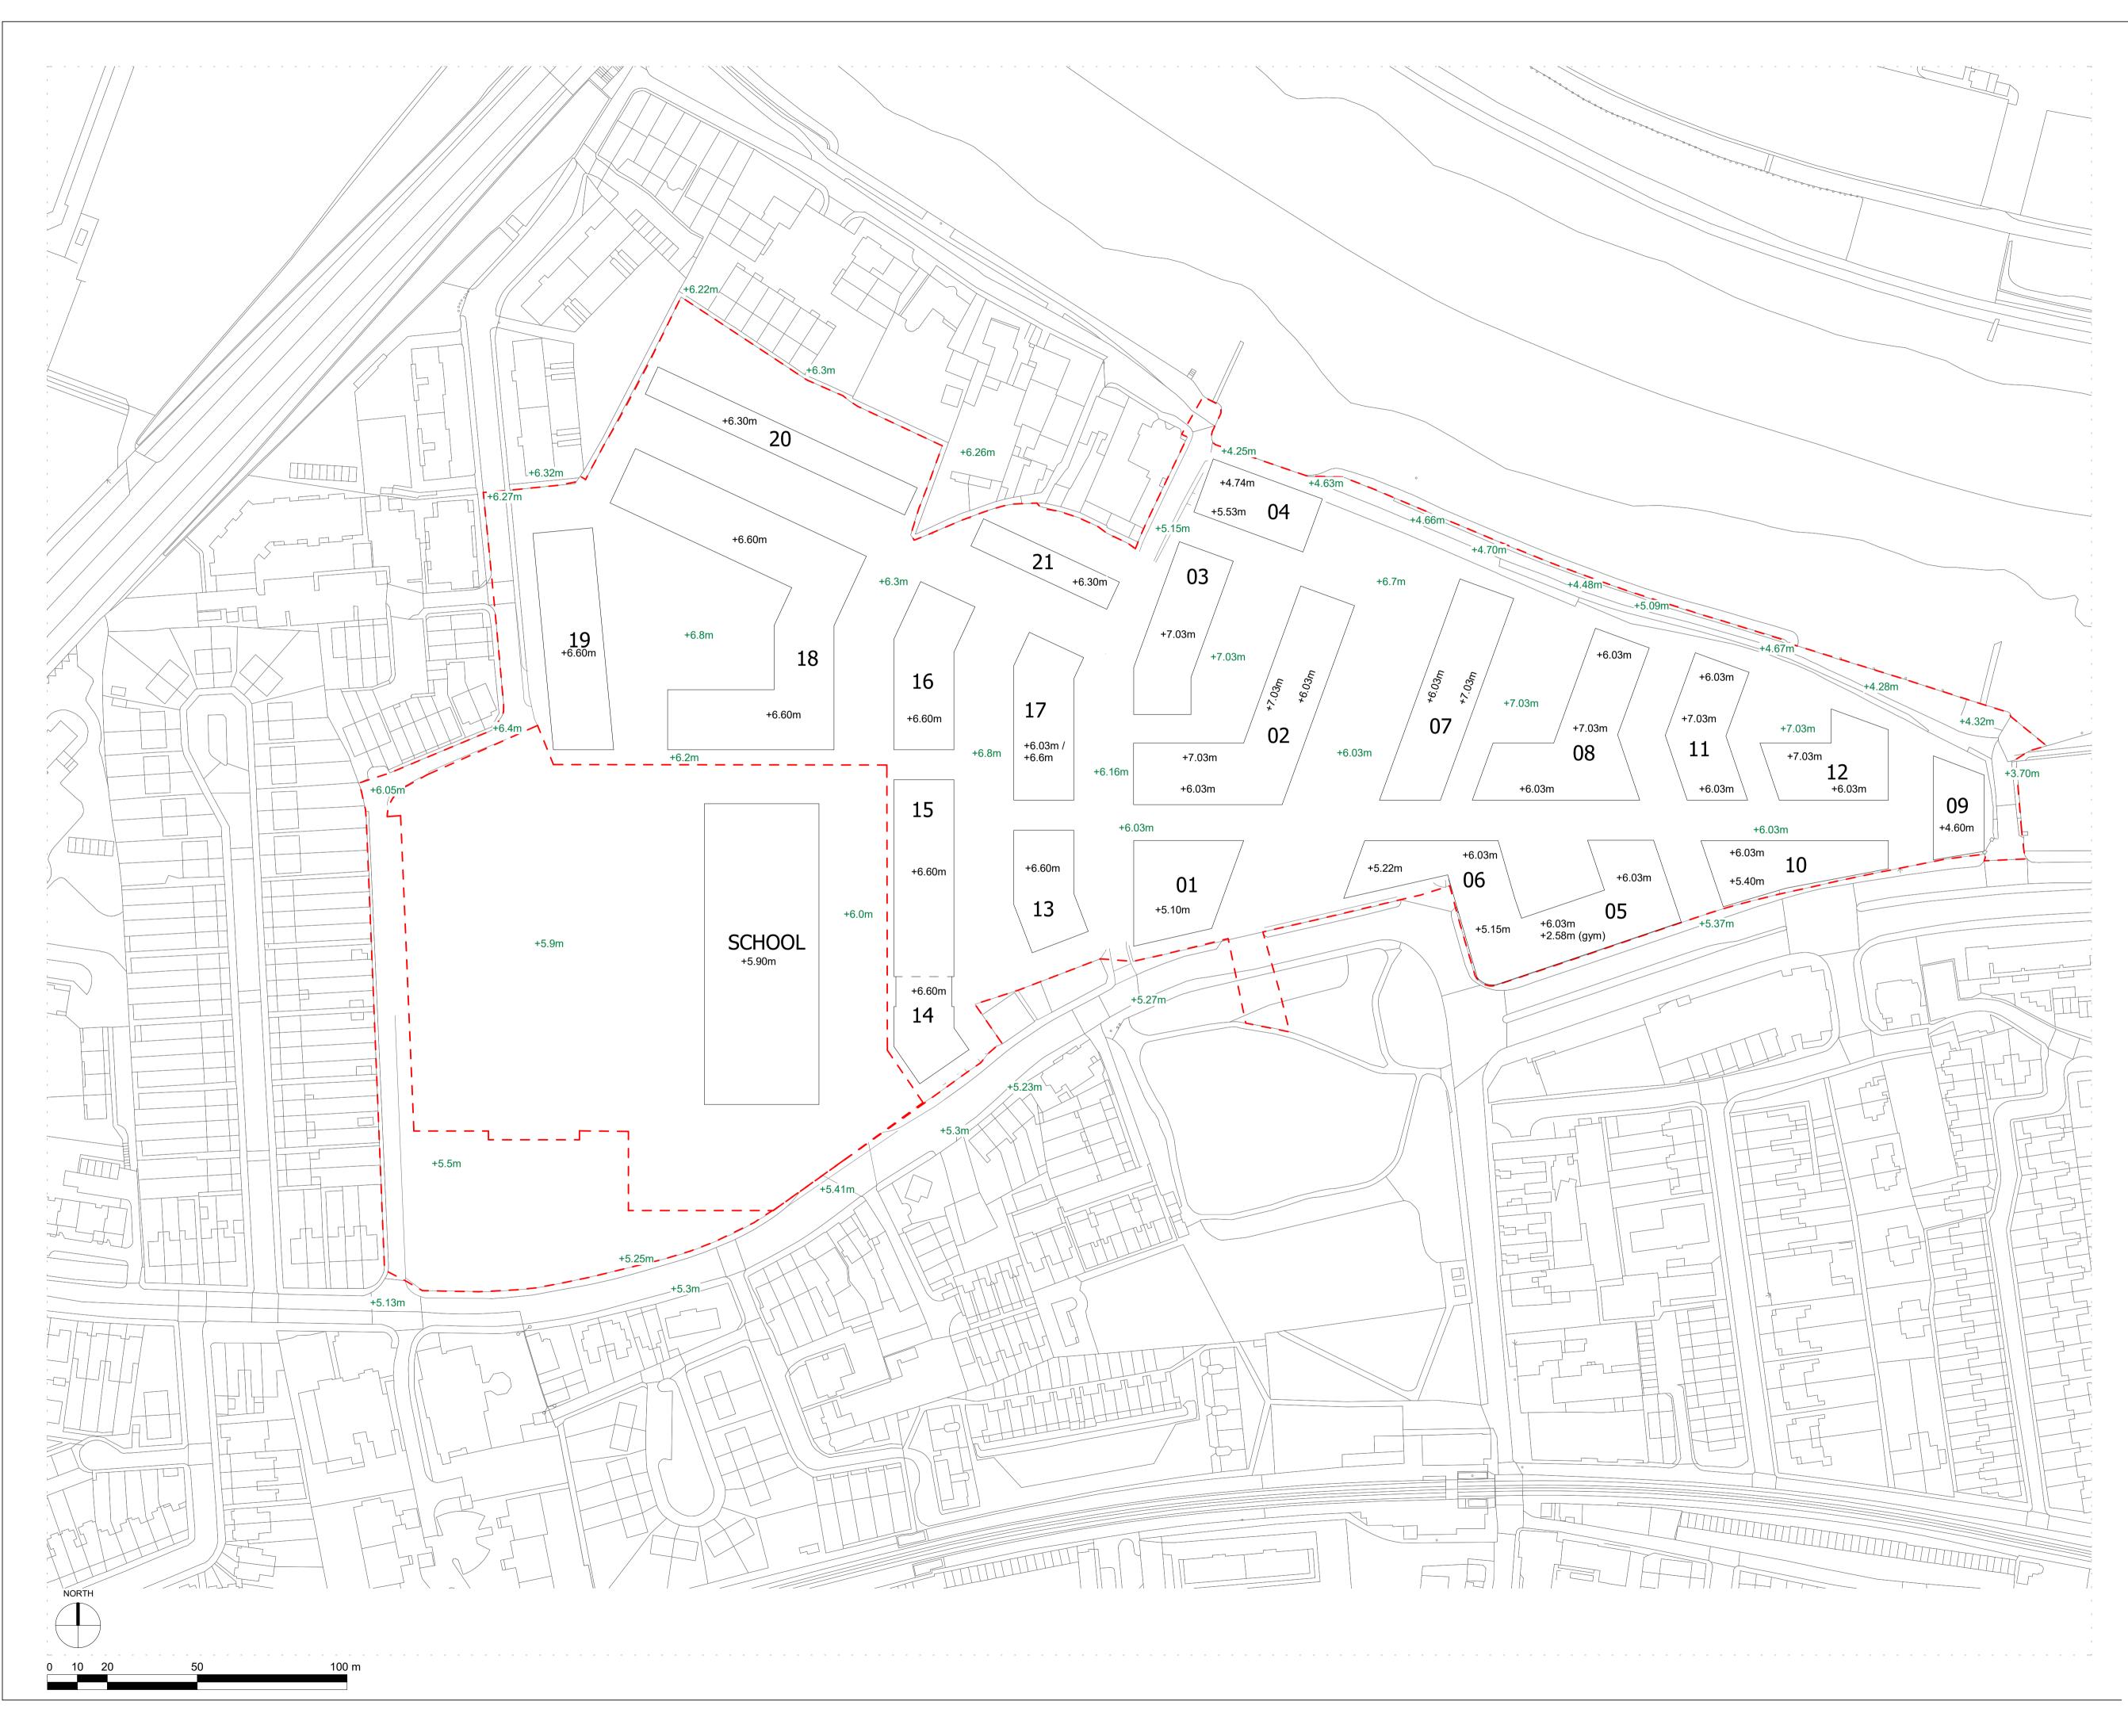

NORTH

| PROPOSED SITE LEVELS |  |
|----------------------|--|

BLOCK DATUM (GROUND LEVEL)

13-21 BLOCK NUMBER

- - - PLANNING APPLICATION BOUNDARY

| Revision description             | Date     | Check | Rev |
|----------------------------------|----------|-------|-----|
| LEGAL REVIEW                     | 13/09/19 | KH    | -   |
| FINAL DRAFT PLANNING APPLICATION | 21/10/19 | KH    | Α   |
| DRAFT GLA SUBMISSION             | 24/01/20 | KH    | В   |
| GLA SUBMISSION                   | 27/04/20 | BJ    | С   |
| FINAL DRAFT HYBRID SUBMISSION    | 12/01/22 | RKB   | D   |
| LBRUT 2 APPLICATION              | 25/02/22 | BJ    | Е   |

## Drawing

PROPOSED BUILDING LEVELS -GROUND FLOOR

| Drawn      | Date             | Scale                      |  |
|------------|------------------|----------------------------|--|
| KHO        | 13/09/19         | 1:1000 @ A1<br>1:2000 @ A3 |  |
| Job Number | Drawing number   | Revision                   |  |
| 18125      | C645_Z2_P_PR_007 | E                          |  |