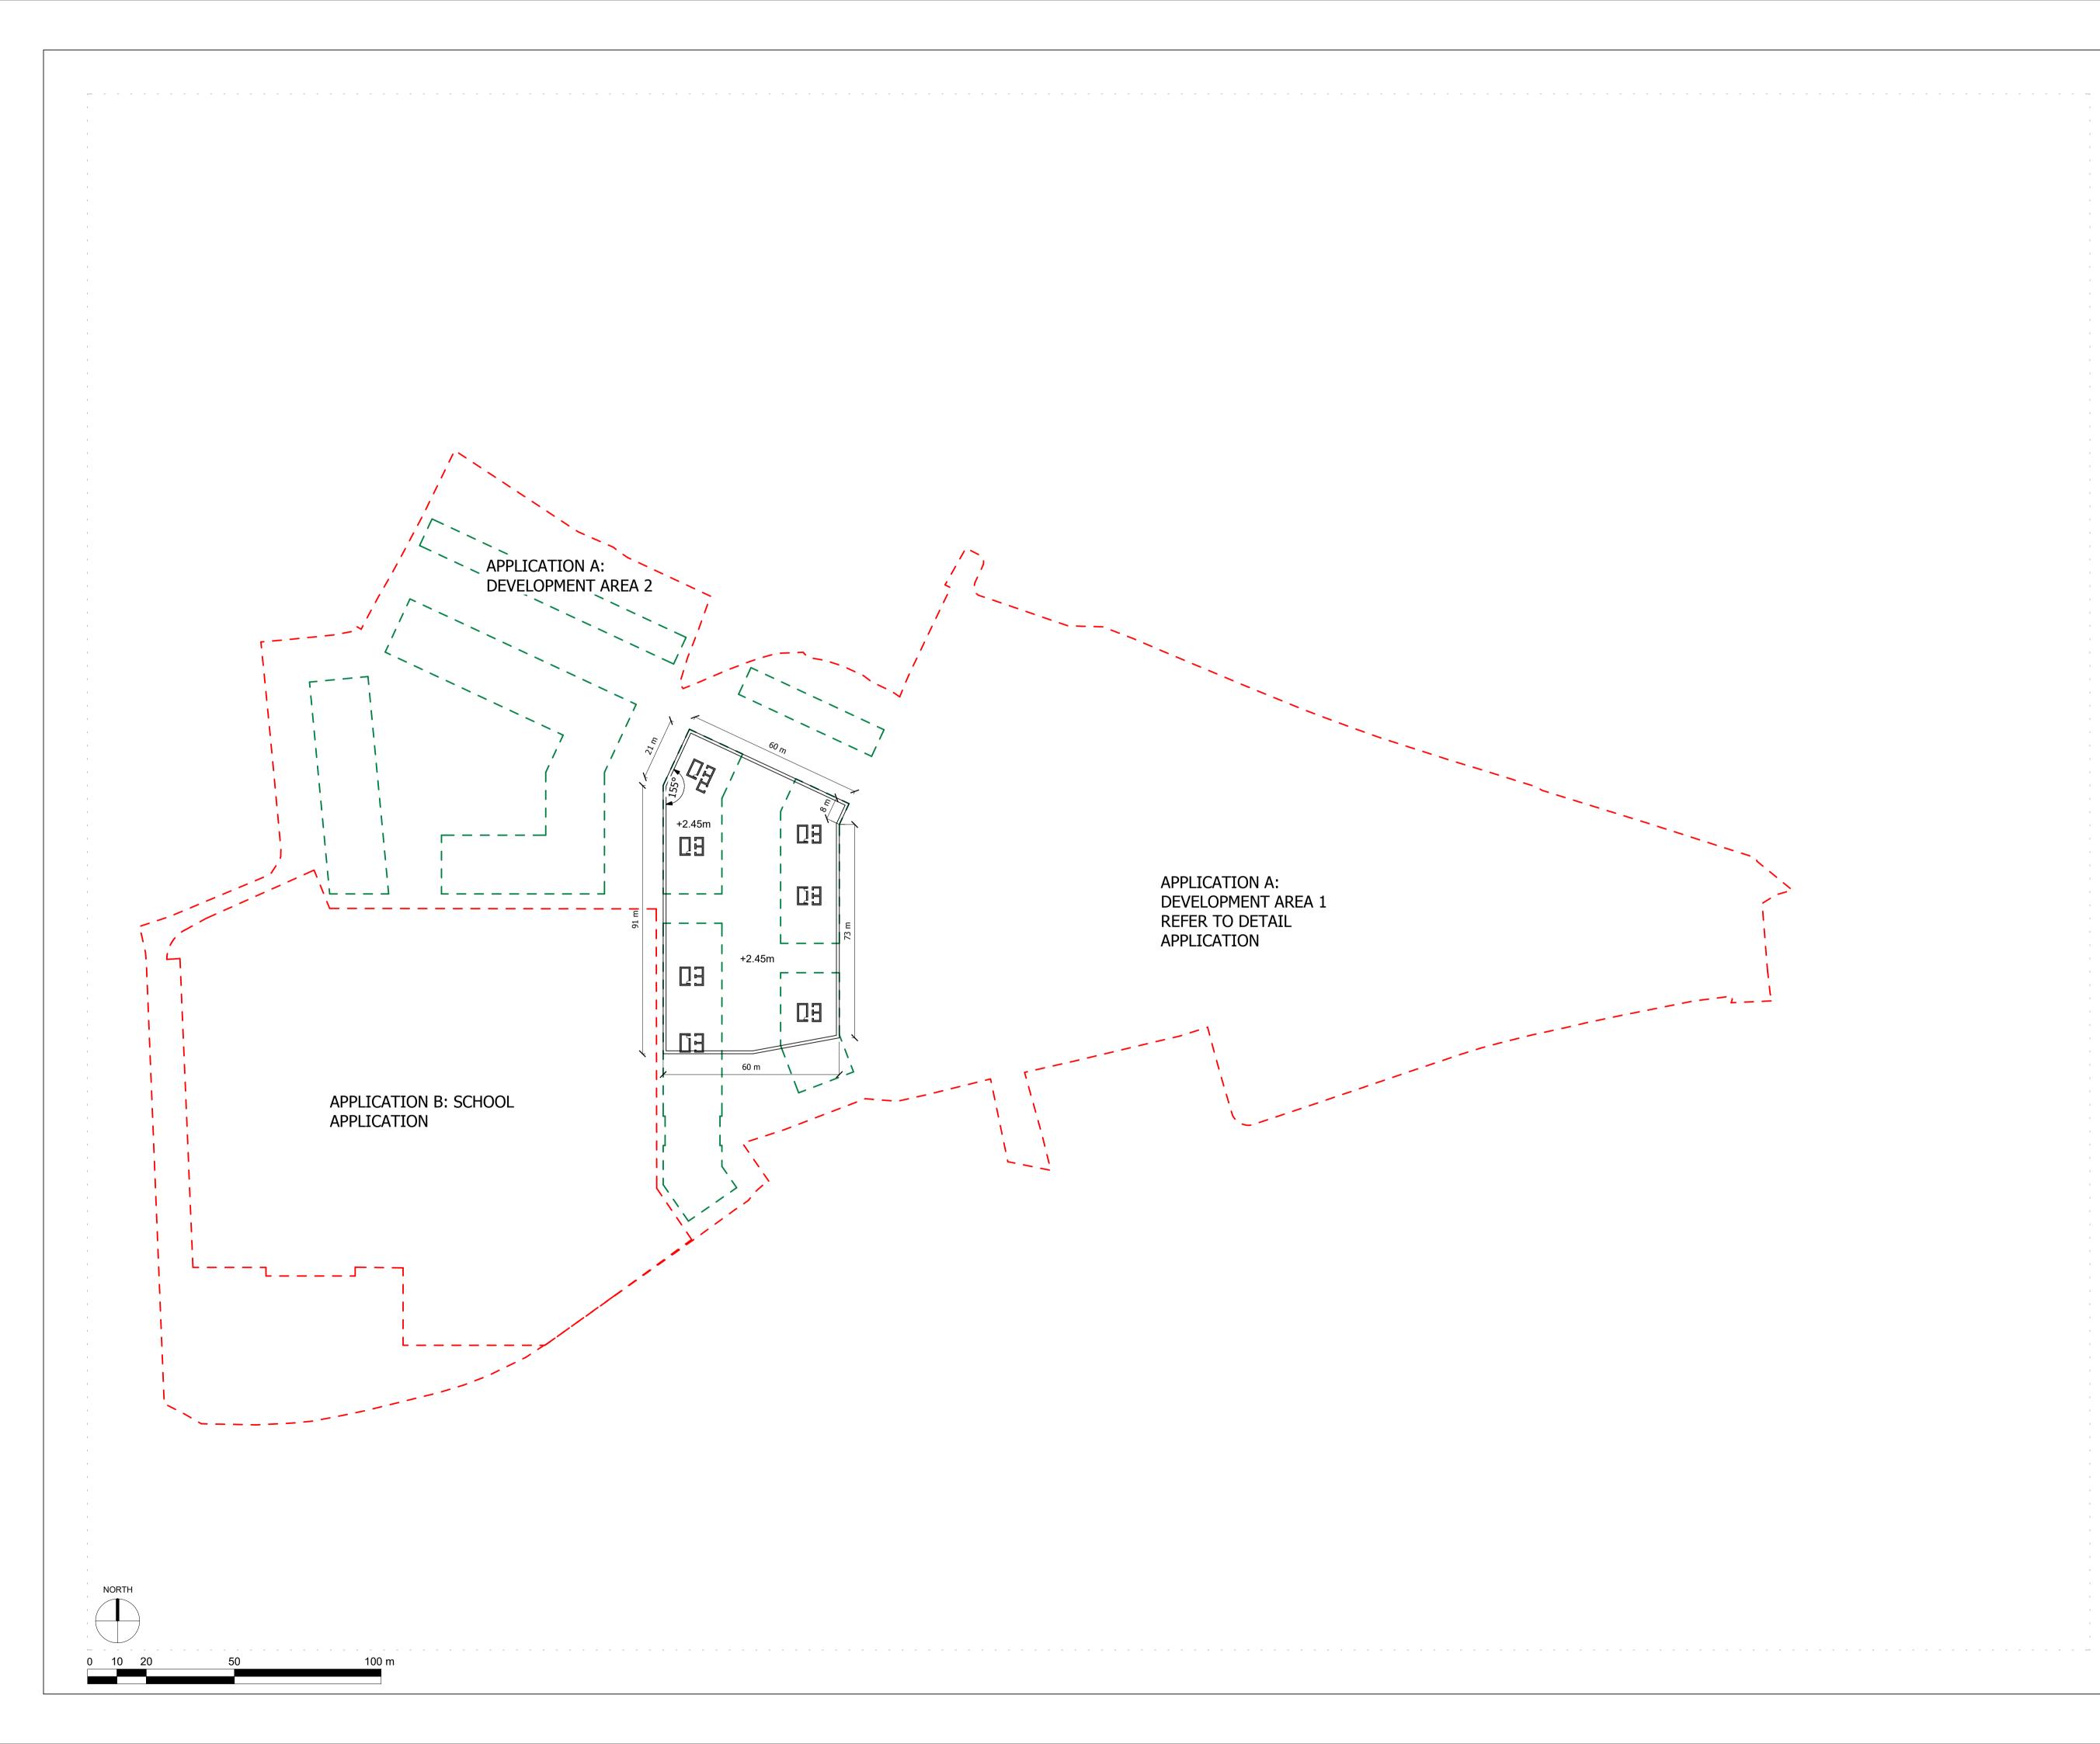

– BLOCK ABOVE FOOTPRINT

PLANNING APPLICATION BOUNDARY

+2.45m MAXIMUM BASEMENT DEPTH

| Povision description             | Data     | Chack | Pov. |
|----------------------------------|----------|-------|------|
| LEGAL REVIEW                     | 13/09/19 | KH    | -    |
| FINAL DRAFT PLANNING APPLICATION | 21/10/19 | KH    | Α    |
| DRAFT GLA SUBMISSION             | 24/01/20 | KH    | В    |
| GLA SUBMISSION                   | 27/04/20 | BJ    | С    |
| FINAL DRAFT HYBRID SUBMISSION    | 12/01/22 | RKB   | D    |
| LBRUT 2 APPLICATION              | 25/02/22 | BJ    | Ε    |
|                                  |          |       |      |

## SQUIRE & PARTNERS

The Department Store 248 Ferndale Road London SW9 8FR T: 020 7278 5555 F: 020 7239 0495

info@squireandpartners.com www.squireandpartners.com

Stag Brewery

Richmond

PROPOSED BASEMENT MAXIMUM DEPTH AND EXTENT