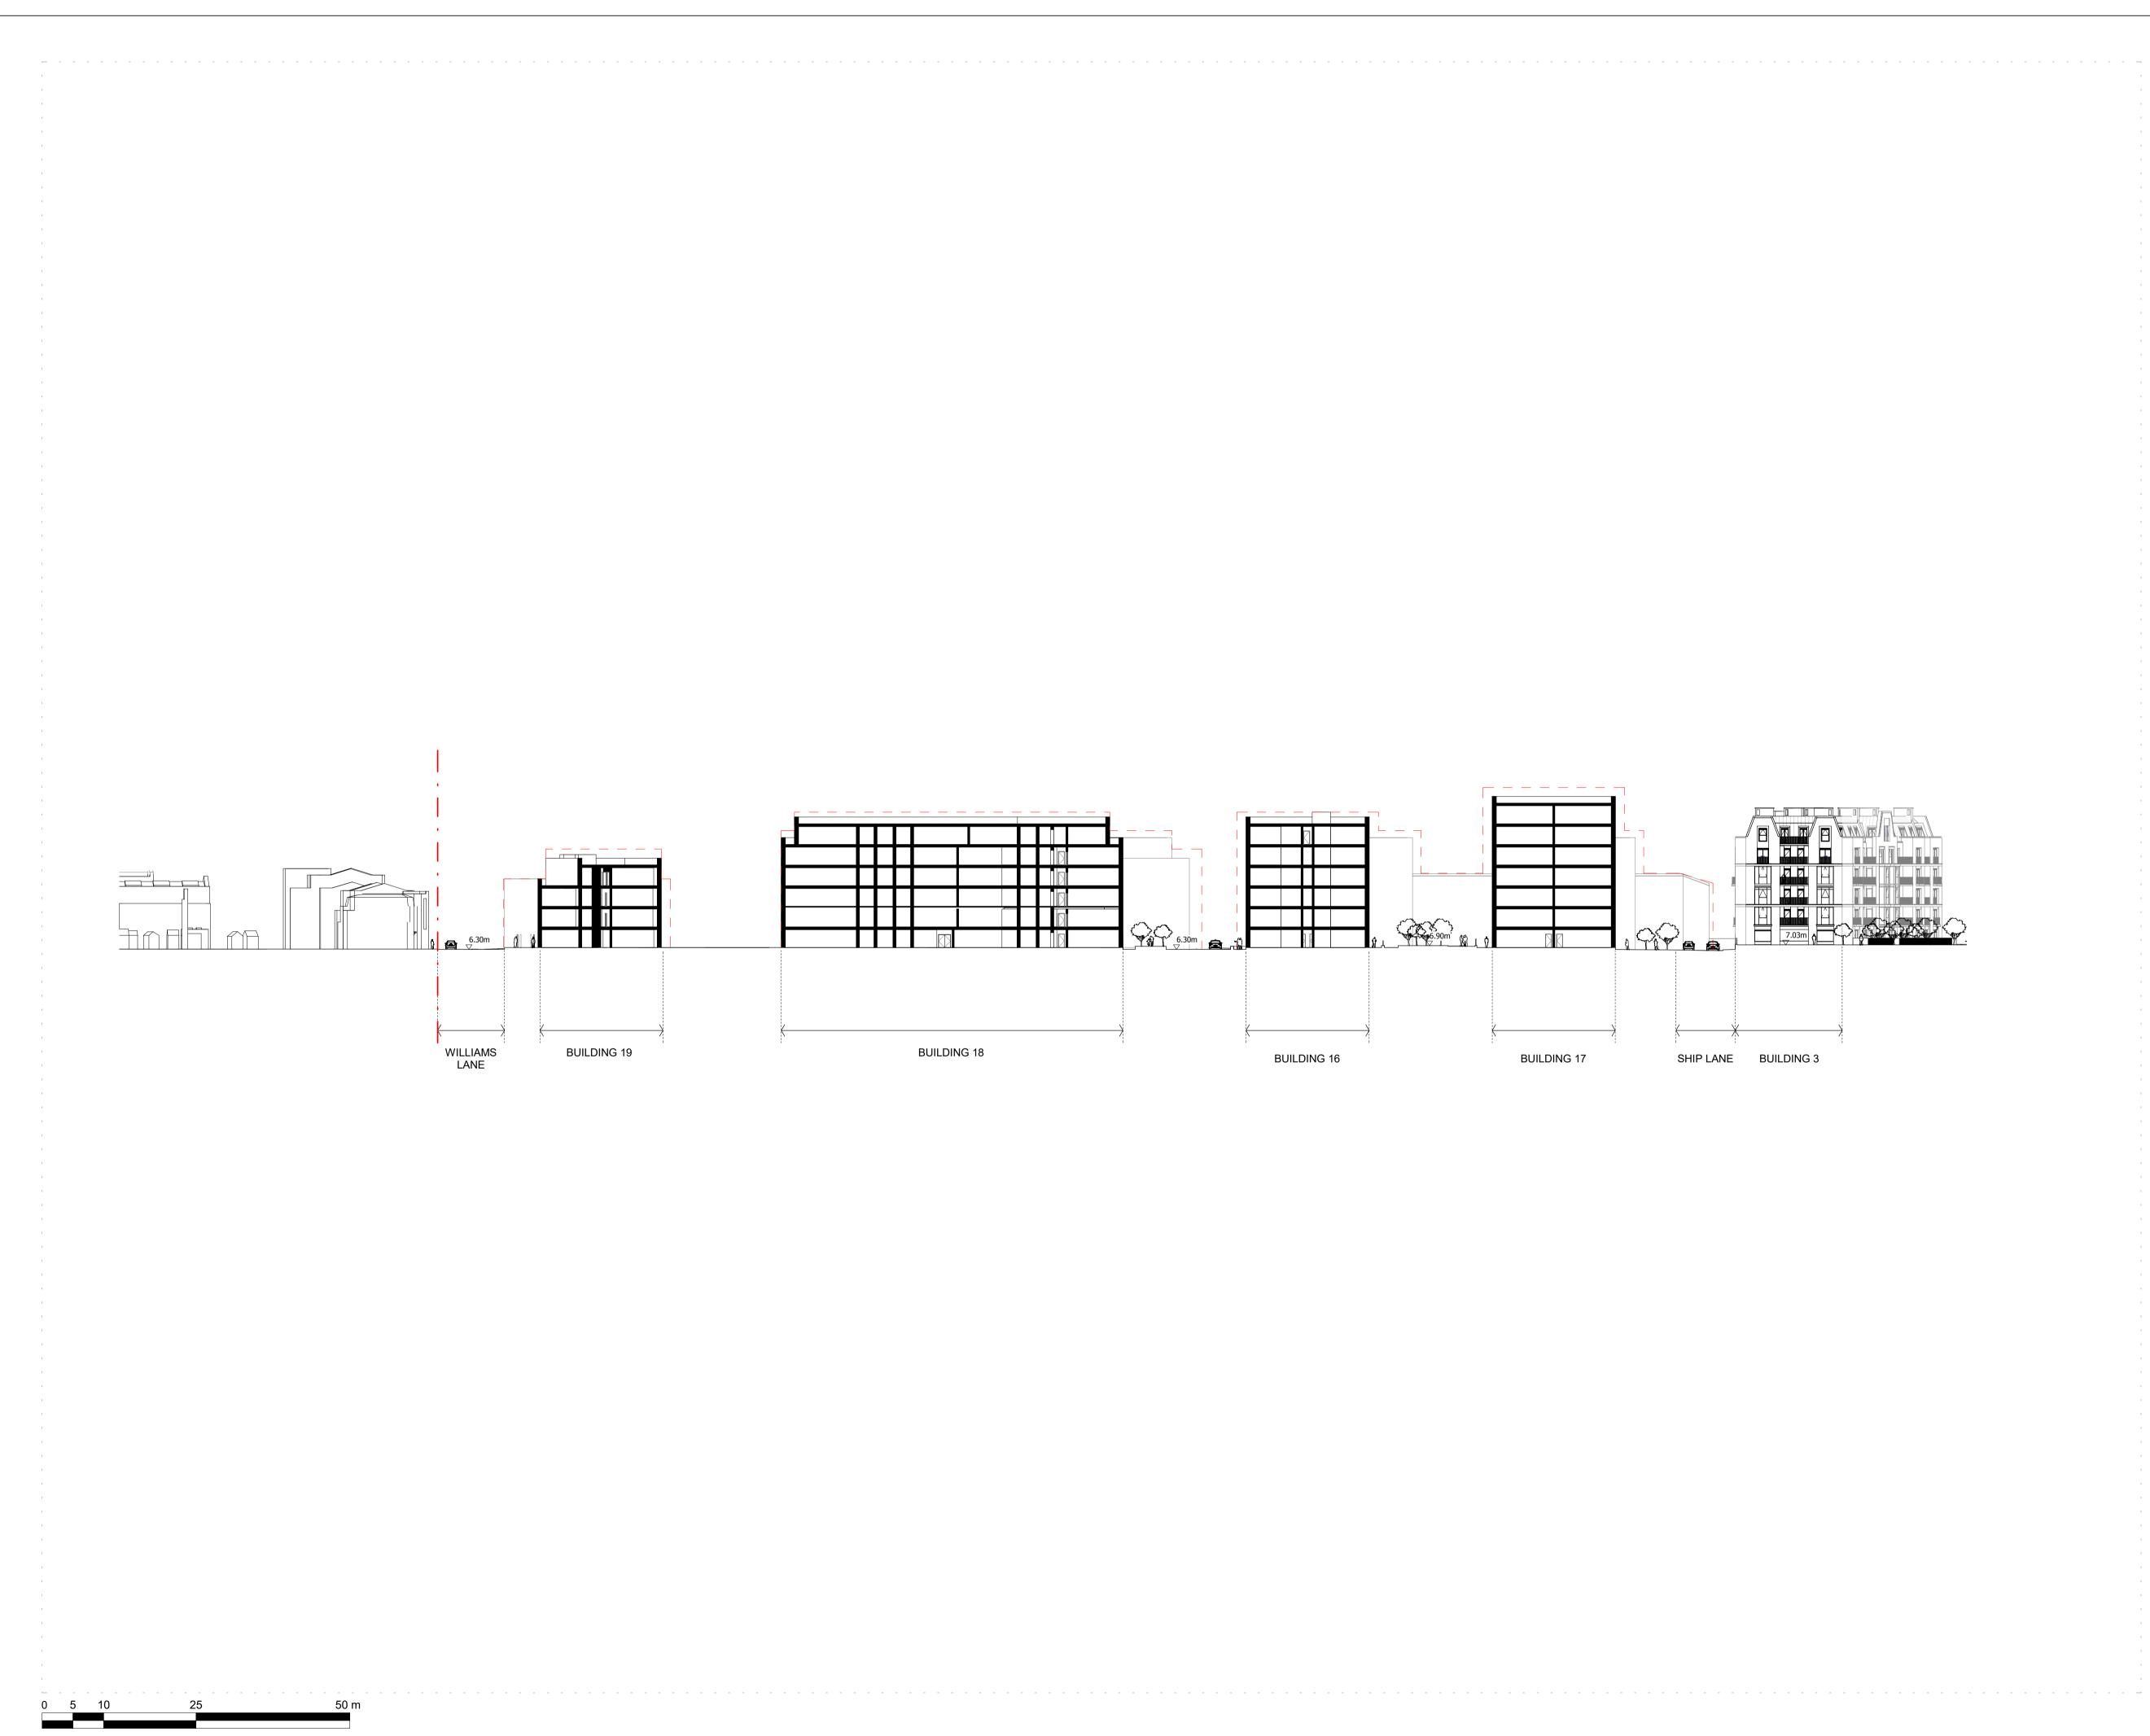

## ----- APPLICATION BOUNDARY

#### - - - - MAXIMUM EXTENTS OUTLINE

# OUTLINE ELEMENTS OF SCHEME SHOWN ILLUSTRATIVELY ONLY

| LBRUT 2 APPLICATION              | 04/02/22 | BJ    | D   |
|----------------------------------|----------|-------|-----|
| GLA SUBMISSION                   | 27/04/20 | BJ    | С   |
| DRAFT GLA SUBMISSION             | 24/01/20 | KH    | В   |
| FINAL DRAFT PLANNING APPLICATION | 21/10/19 | KH    | А   |
| LEGAL REVIEW                     | 13/09/19 | KH    | -   |
| Revision description             | Date     | Check | Rev |

## PROPOSED SITE SECTION DD

| Drawn      | Date             | Scale                     |
|------------|------------------|---------------------------|
| RKL        | 18/0118          | 1:500 @ A1<br>1:1000 @ A3 |
| Job Number | Drawing number   | Revision                  |
| 18125      | C645_Z2_S_DD_001 | D                         |