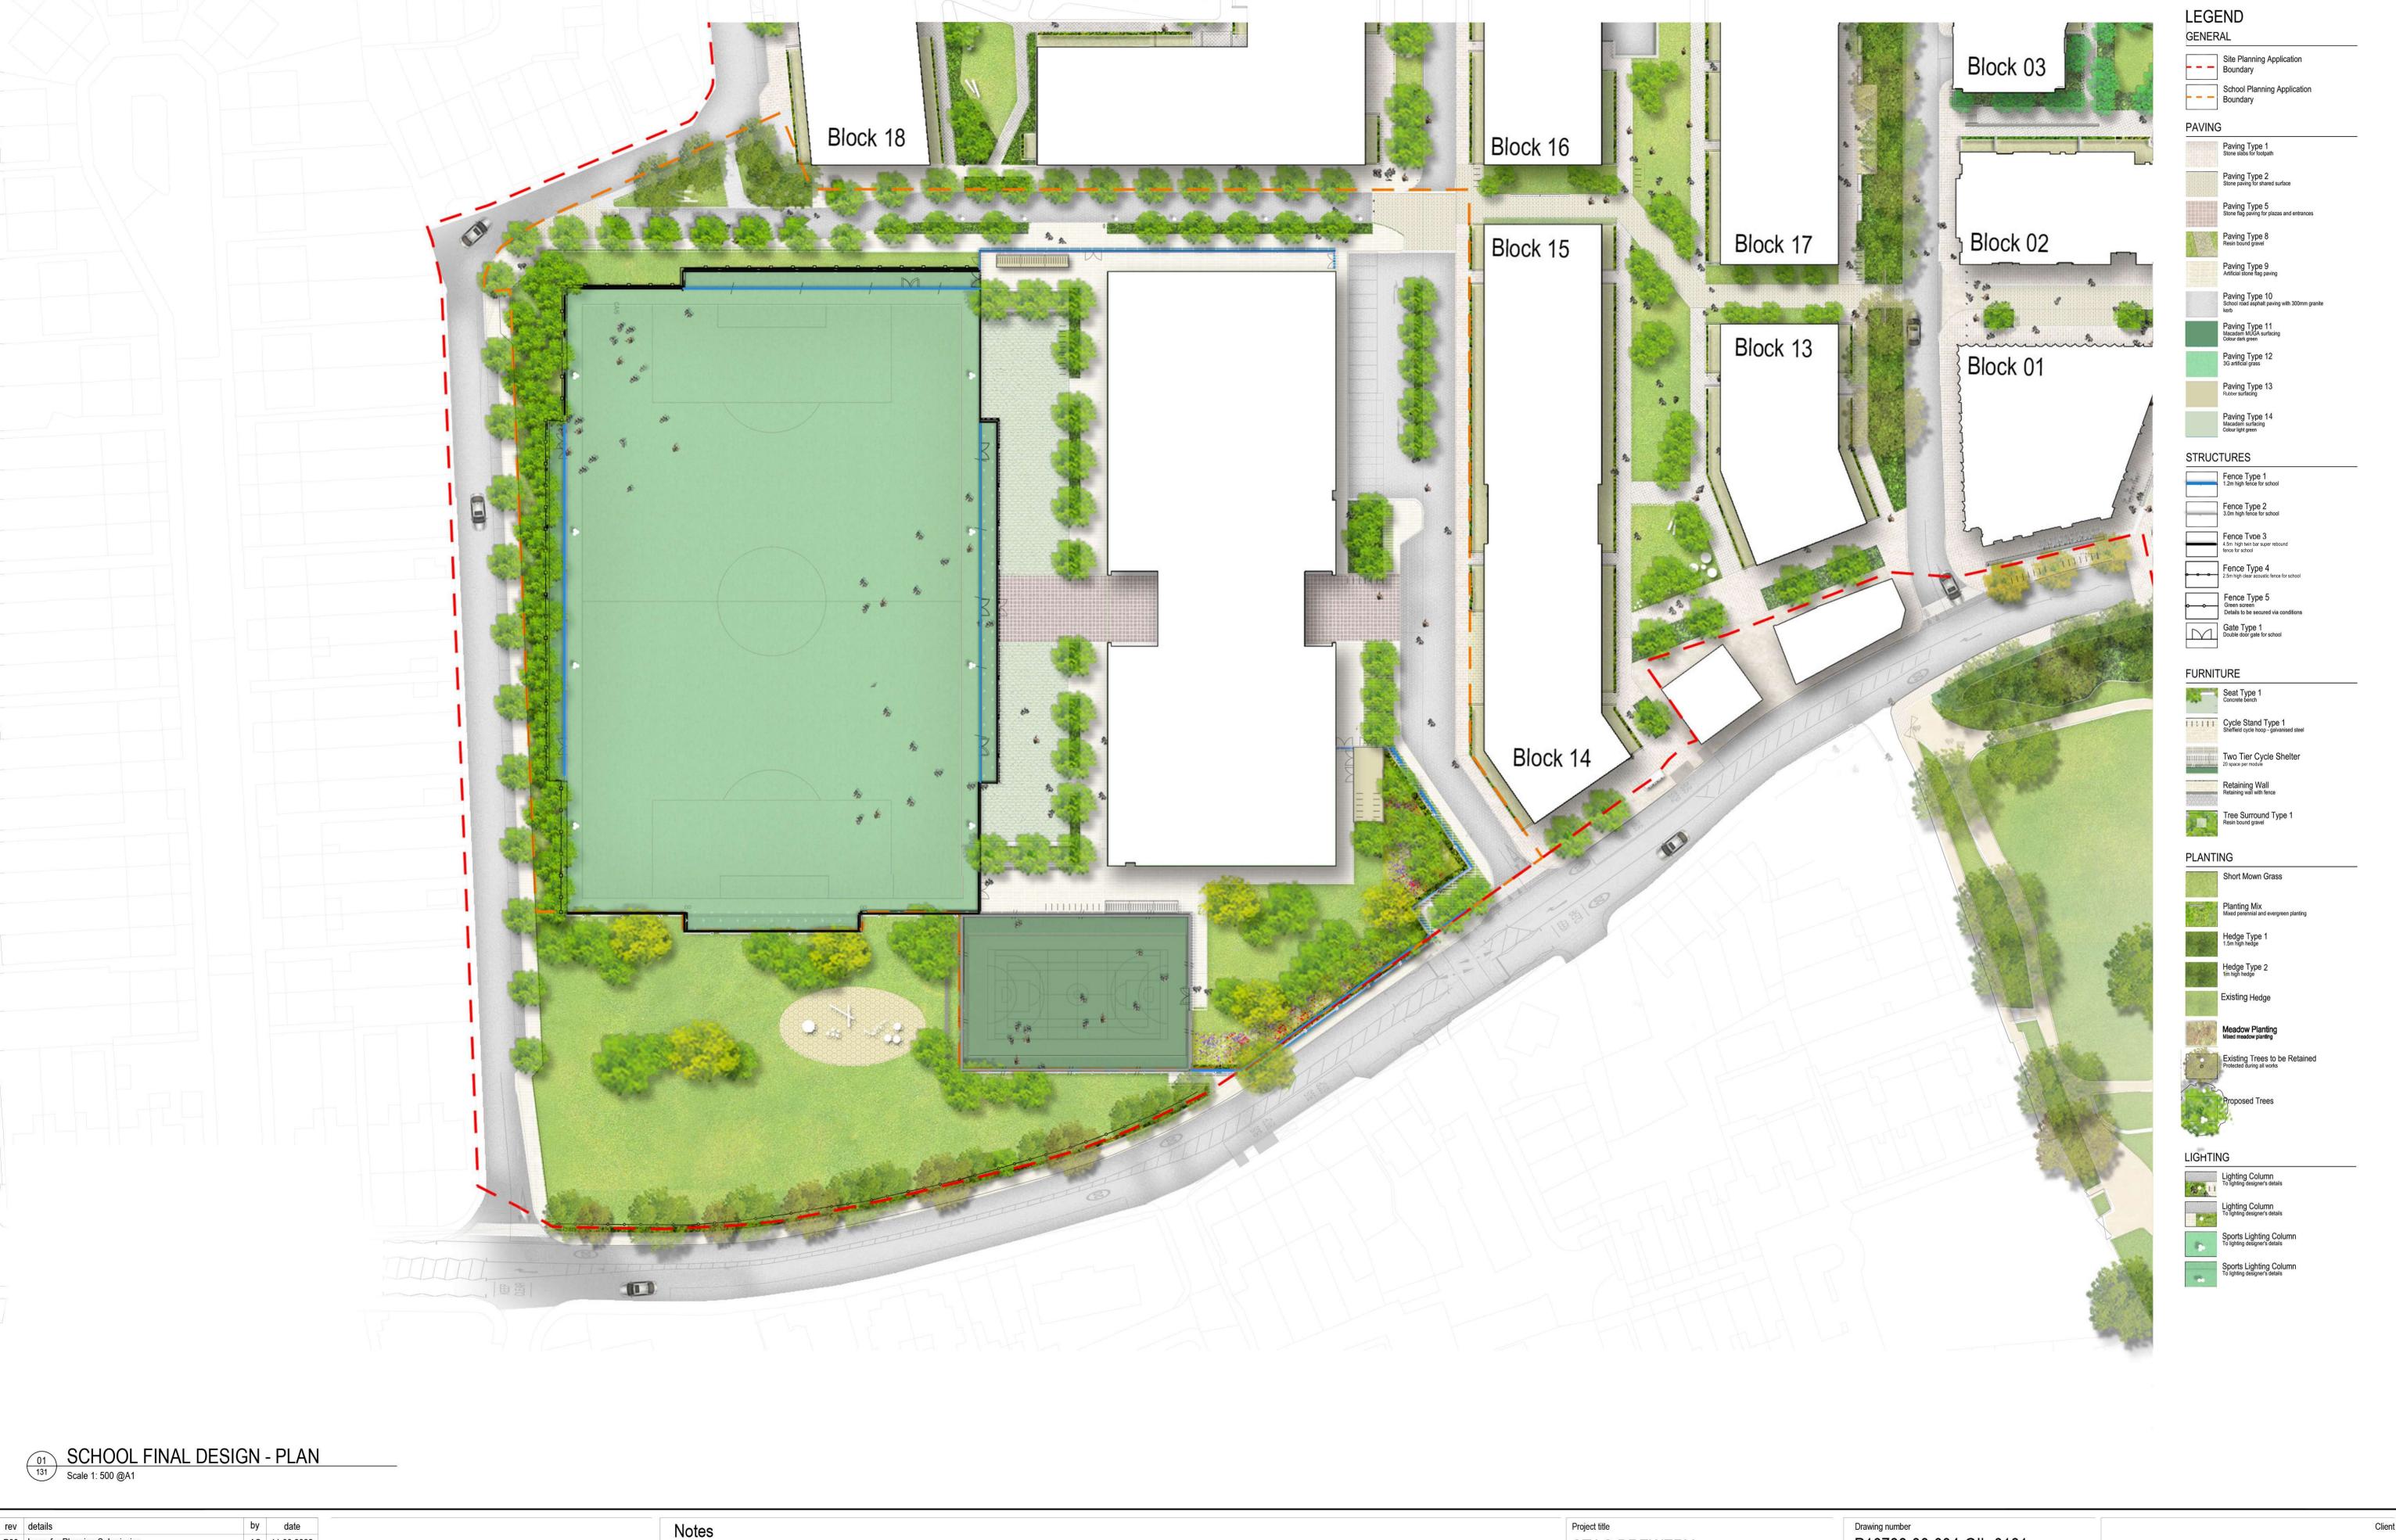

50 m 0 5 10

Project title STAG BREWERY School Rendered Masterplan (Final)

P10736-00-004-GIL-0131 Drawing Status Revision **PLANNING** P00

© copyright GILLESPIES LLP, all rights reserved

11.03.2022 1:500 @ A1

DARTMOUTH CAPITAL Alameda House, 90-100 Sydney Street, London SW3 6NJ

\\lon-srv-01\ProjectData\P10736-00-004 Stag Brewery Planning Application 2022\Drawings\01 Design\CAD\100 Series\P10736-00-004-GIL-0131 [Masterplan].dwg