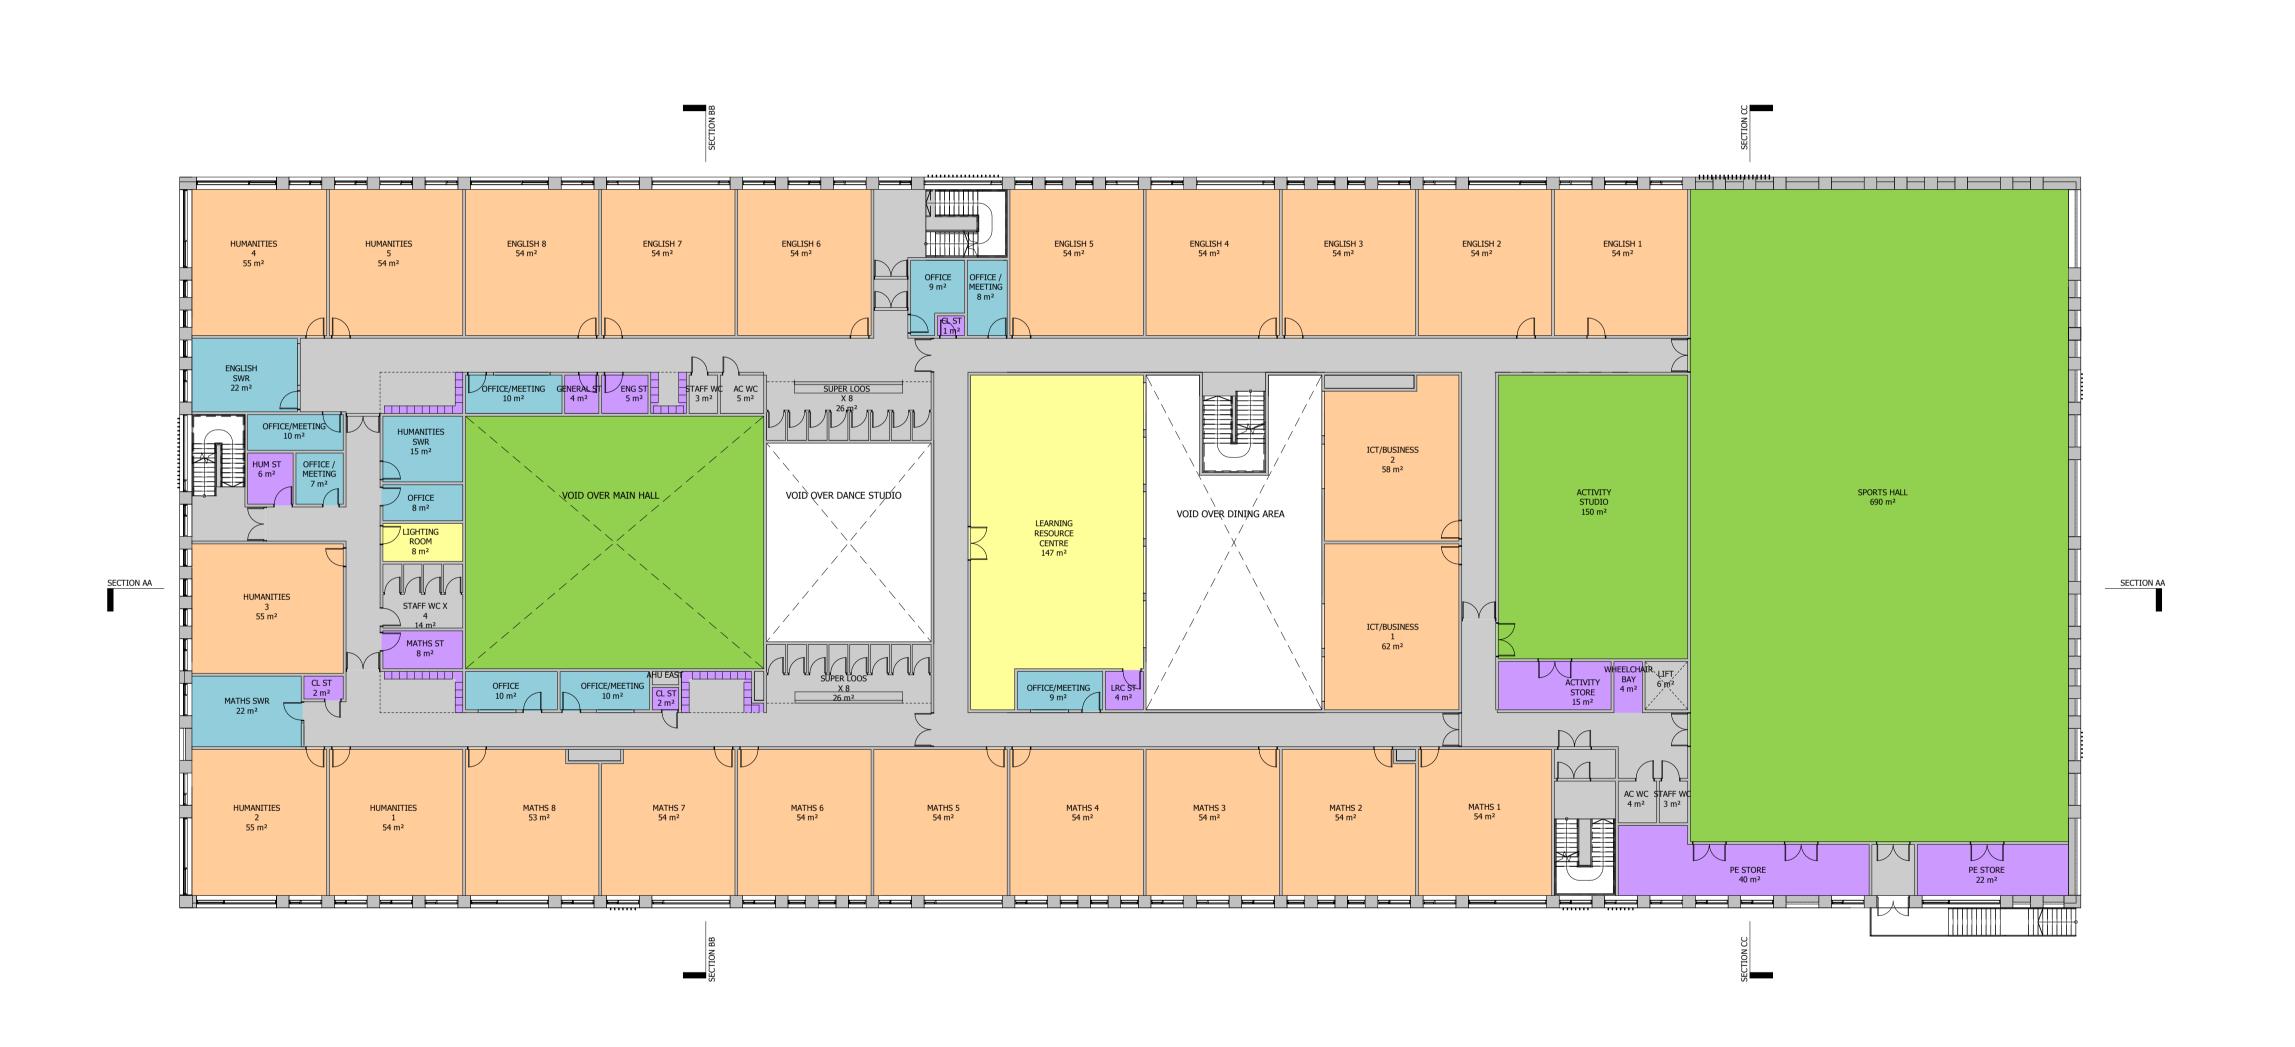

BASIC TEACHING AREA LARGE SPACE

LEARNING RESOURCE AREA NON-NET AREA

STAFF AND ADMINISTRATION AREA

LBRUT 2 APPLICATION 04/02/22 вј А PLANNING APPLICATION 12/02/18 BJ -Revision description Date Check Rev

## SQUIRE & PARTNERS

The Department Store 248 Ferndale Road London SW9 8FR T: 020 7278 5555 F: 020 7239 0495

info@squireandpartners.com www.squireandpartners.com

Stag Brewery

Richmond

Z3 SCHOOL - PROPOSED FIRST FLOOR PLAN

| Drawn      | Date             | Scale                    |
|------------|------------------|--------------------------|
| RKL        | 01/17/18         | 1:200 @ A1<br>1:400 @ A3 |
| Job Number | Drawing number   | Revision                 |
| 18125      | C645_Z3_P_01_001 | Α                        |
| •          |                  | ·                        |