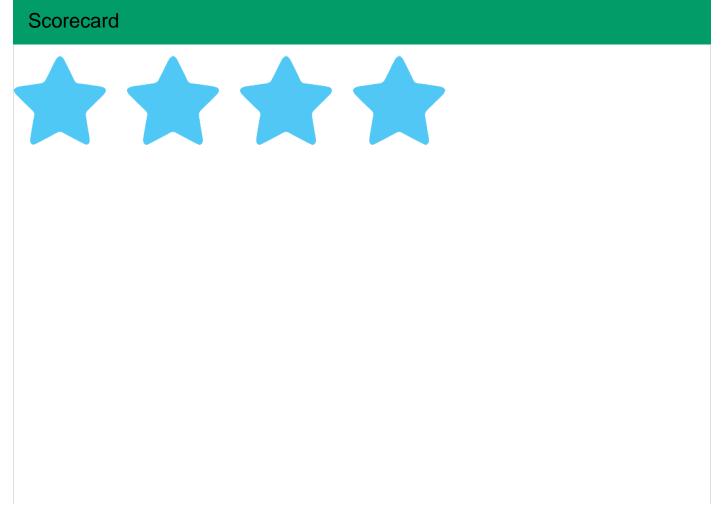

#### **HQM - Pre-assessment Rating**

|                             | Credits available | Credits achieved | Credits targeted | % Credits achieved | Target score |
|-----------------------------|-------------------|------------------|------------------|--------------------|--------------|
| Our Surroundings            | 153.0             | 97.0             | 93.0             | 63.39%             | 60.78%       |
| 1 Transport and<br>Movement | 48.0              | 23.0             | 23.0             | 47.91%             | 47.91%       |
| 2 Outdoors                  | 58.0              | 50.0             | 46.0             | 86.20%             | 79.31%       |
| 3 Safety and Resilience     | 47.0              | 24.0             | 24.0             | 51.06%             | 51.06%       |
| My Home                     | 261.0             | 131.0            | 139.0            | 50.19%             | 53.25%       |
| 4 Comfort                   | 68.0              | 32.0             | 34.0             | 47.05%             | 50.00%       |
| 5 Energy                    | 83.0              | 57.0             | 57.0             | 68.67%             | 68.67%       |
| 6 Materials                 | 69.0              | 11.0             | 11.0             | 15.94%             | 15.94%       |
| 7 Space                     | 24.0              | 17.0             | 23.0             | 70.83%             | 95.83%       |
| 8 Water                     | 17.0              | 14.0             | 14.0             | 82.35%             | 82.35%       |
| Delivery                    | 86.0              | 71.0             | 71.0             | 82.55%             | 82.55%       |
| 9 Quality<br>Assurance      | 33.0              | 29.0             | 29.0             | 87.87%             | 87.87%       |
| 10 Construction<br>Impacts  | 31.0              | 23.0             | 23.0             | 74.19%             | 74.19%       |
| 11 Customer<br>Experience   | 22.0              | 19.0             | 19.0             | 86.36%             | 86.36%       |
| Total                       | 500.0             | 299.0            | 303.0            | 59.80%             | 60.60%       |
| Rating                      | -                 | -                | -                | 4 Star             | 4.5 Star     |