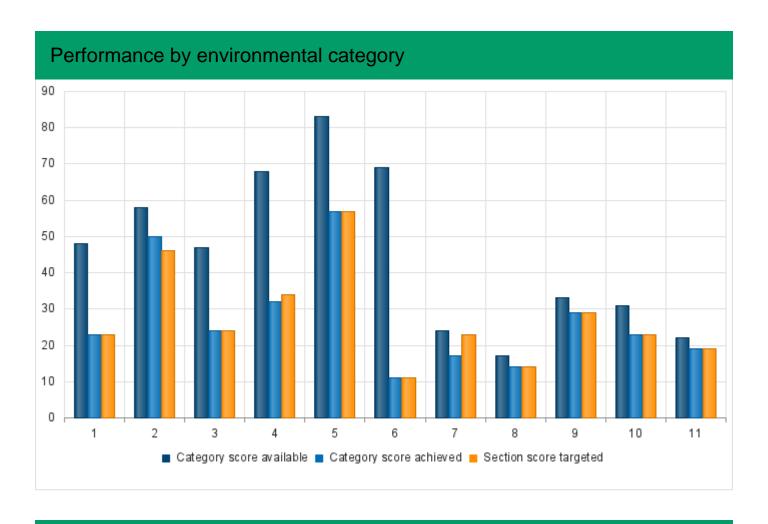

#### **HQM - Pre-assessment Rating**

|                             | Credits available | Credits achieved | Credits targeted | % Credits achieved | Target score |
|-----------------------------|-------------------|------------------|------------------|--------------------|--------------|
| Our Surroundings            | 153.0             | 97.0             | 93.0             | 63.39%             | 60.78%       |
| 1 Transport and<br>Movement | 48.0              | 23.0             | 23.0             | 47.91%             | 47.91%       |
| 2 Outdoors                  | 58.0              | 50.0             | 46.0             | 86.20%             | 79.31%       |
| 3 Safety and Resilience     | 47.0              | 24.0             | 24.0             | 51.06%             | 51.06%       |
| My Home                     | 261.0             | 131.0            | 139.0            | 50.19%             | 53.25%       |
| 4 Comfort                   | 68.0              | 32.0             | 34.0             | 47.05%             | 50.00%       |
| 5 Energy                    | 83.0              | 57.0             | 57.0             | 68.67%             | 68.67%       |
| 6 Materials                 | 69.0              | 11.0             | 11.0             | 15.94%             | 15.94%       |
| 7 Space                     | 24.0              | 17.0             | 23.0             | 70.83%             | 95.83%       |
| 8 Water                     | 17.0              | 14.0             | 14.0             | 82.35%             | 82.35%       |
| Delivery                    | 86.0              | 71.0             | 71.0             | 82.55%             | 82.55%       |
| 9 Quality<br>Assurance      | 33.0              | 29.0             | 29.0             | 87.87%             | 87.87%       |
| 10 Construction<br>Impacts  | 31.0              | 23.0             | 23.0             | 74.19%             | 74.19%       |
| 11 Customer<br>Experience   | 22.0              | 19.0             | 19.0             | 86.36%             | 86.36%       |
| Total                       | 500.0             | 299.0            | 303.0            | 59.80%             | 60.60%       |
| Rating                      | -                 | -                | -                | 4 Star             | 4.5 Star     |