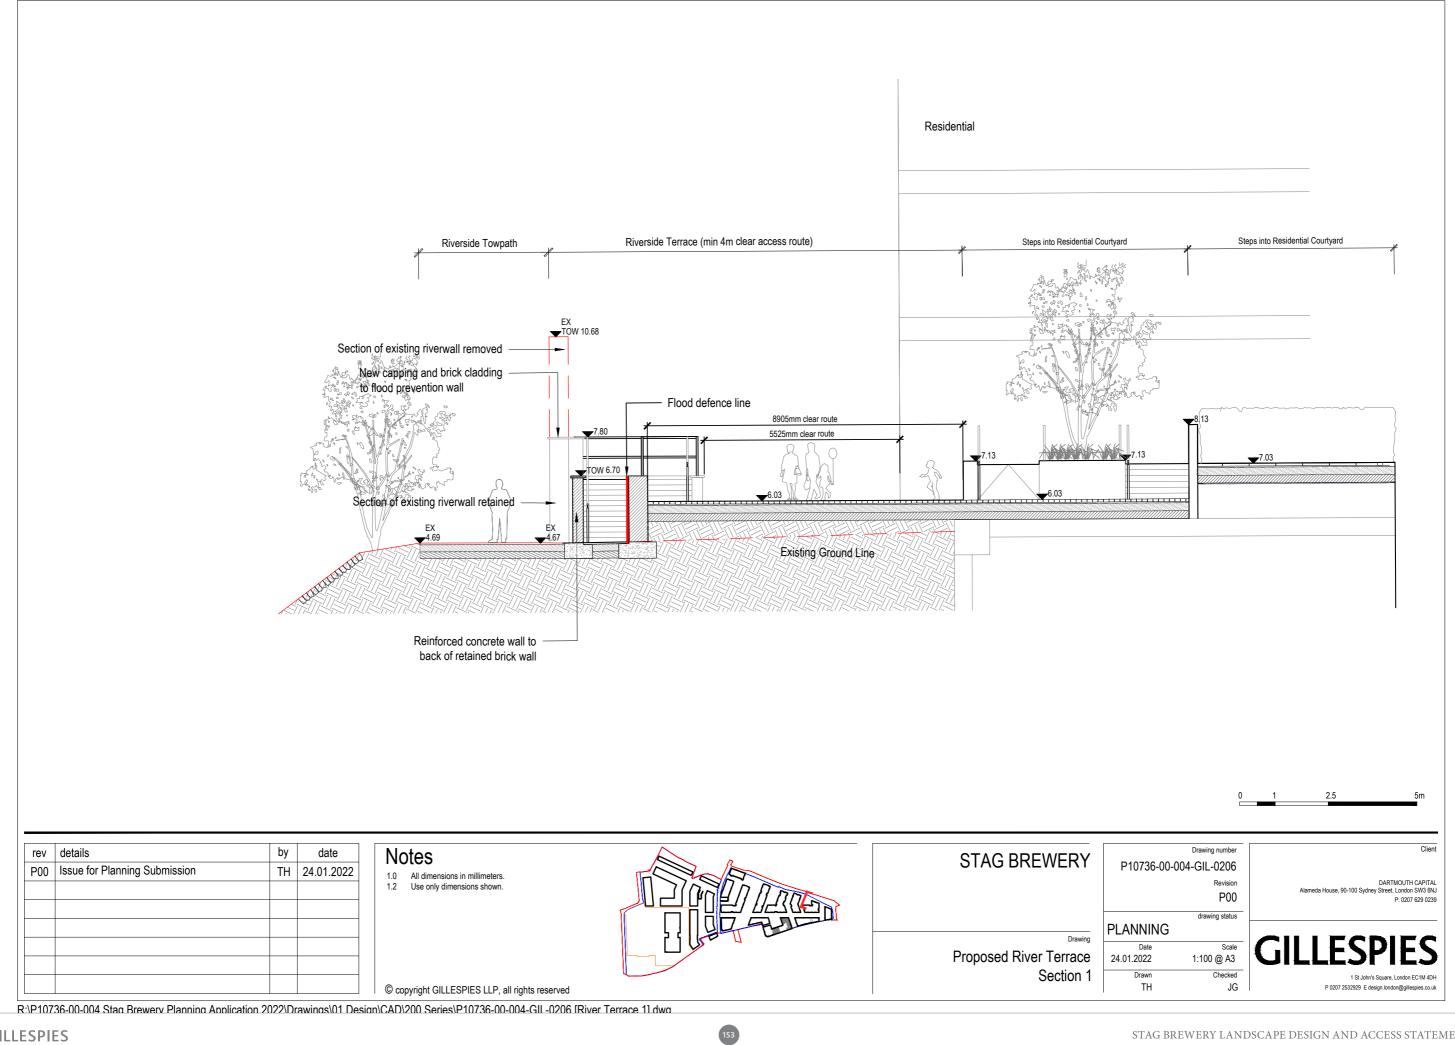

STAG BREWERY LANDSCAPE DESIGN AND ACCESS STATEMENT

R:\P10736-00-004 Stag Brewery Planning Application 2022\Drawings\01 Design\CAD\200 Series\P10736-00-004-GII -0207 IRiver Terrace 21 dwg