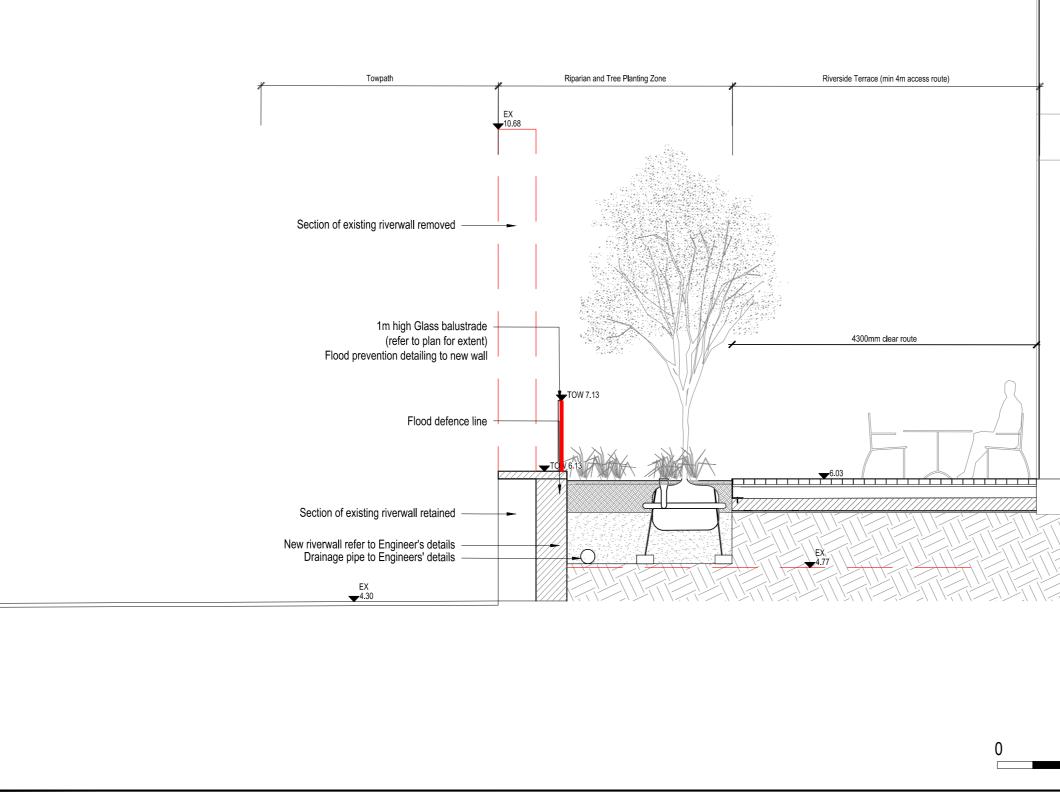

STAG BREWERY LANDSCAPE DESIGN AND ACCESS STATEMENT

R:\P10736-00-004 Stag Brewery Planning Application 2022\Drawings\01 Design\CAD\200 Series\P10736-00-004-GII -0207 IRiver Terrace 21 dwg