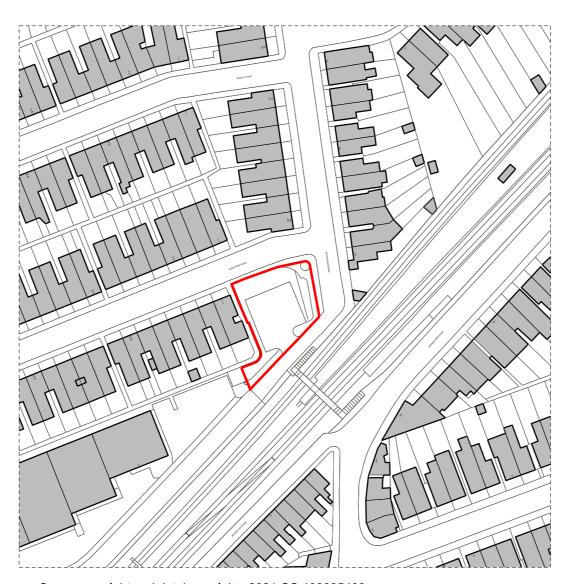

## Project St Margarets Business Centre Richmond, London

Location Plan

| Drawing Number      | Revision      |
|---------------------|---------------|
| WP-0780-A-0001-P-XX | 2022-04-11    |
| Scale @ A3          | Revision Date |
| 1:1250              | P1            |