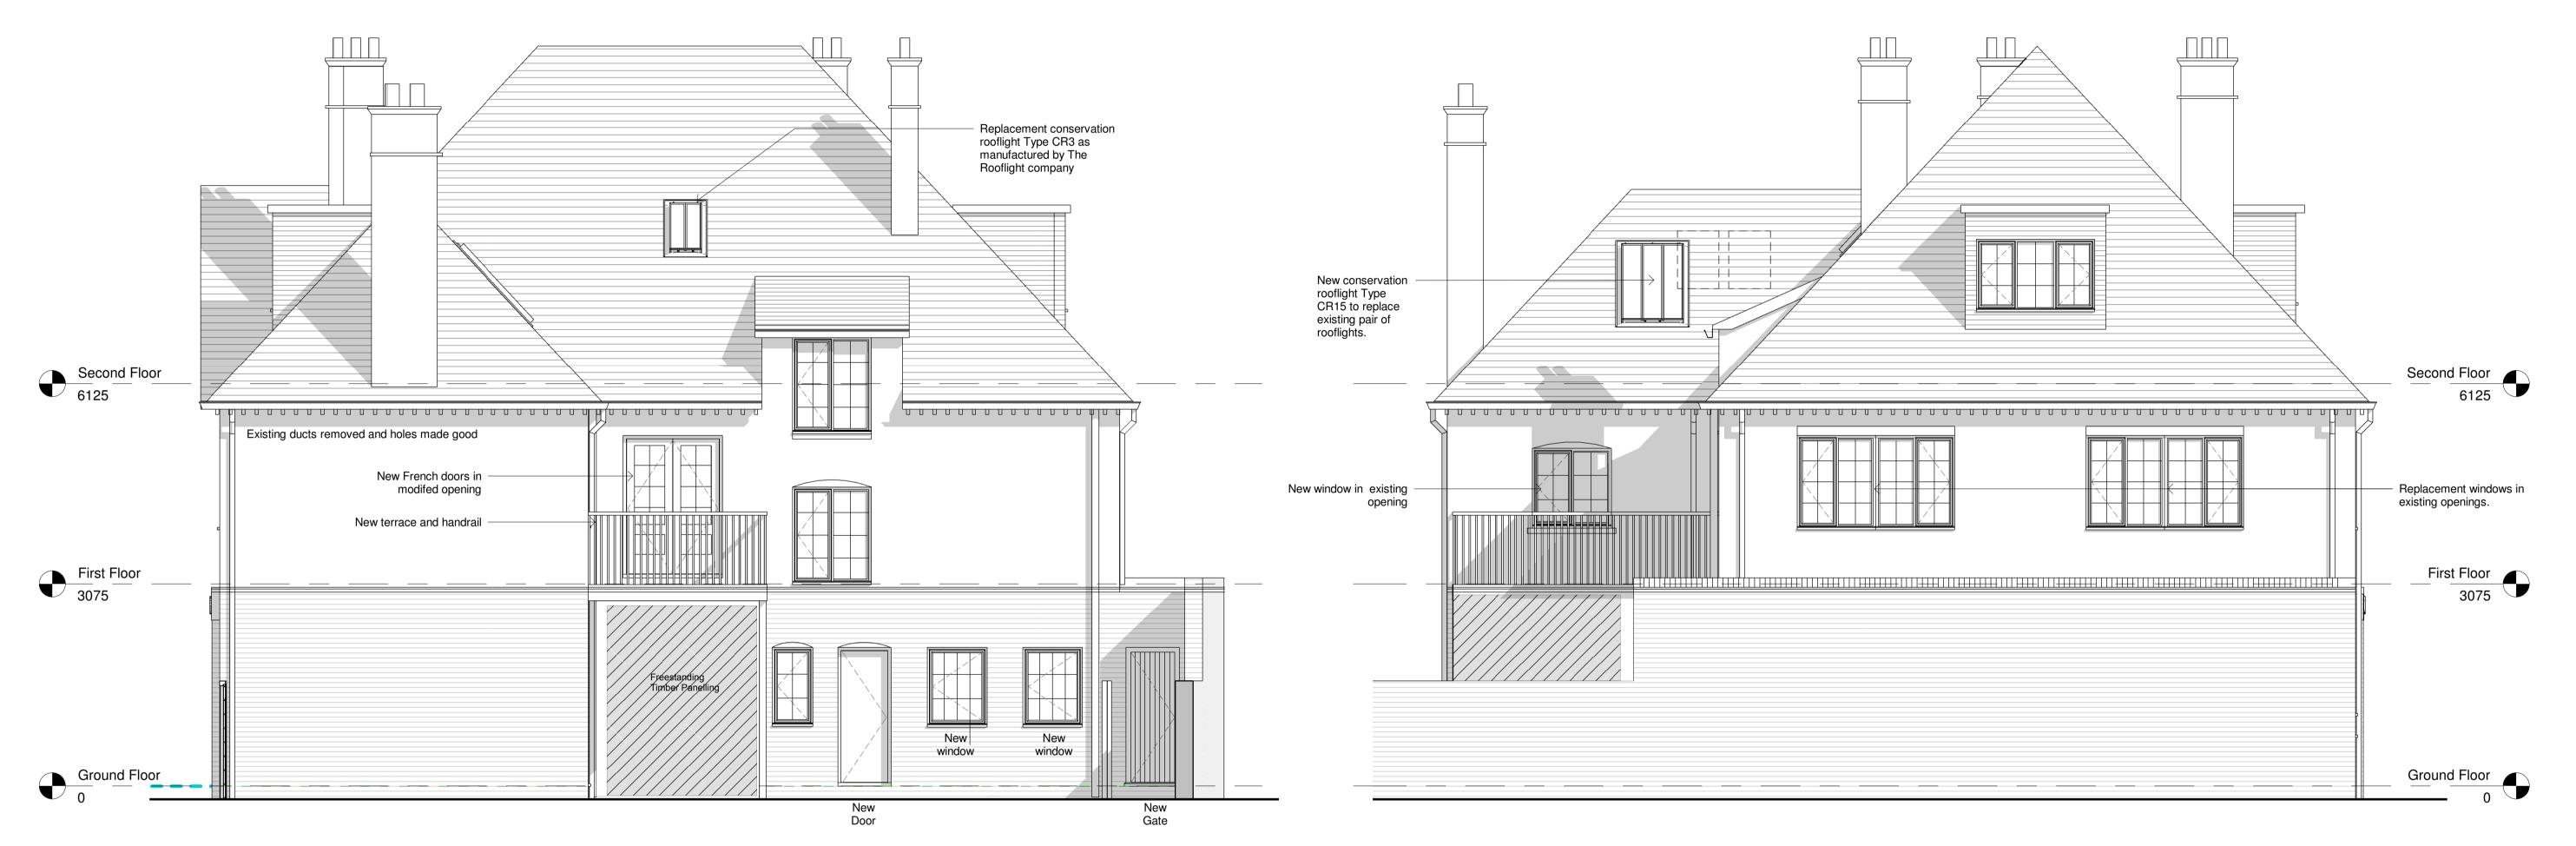

**Proposed West Elevation** 1:50

**Proposed South Elevation** 1:50

| Rev | Revision Description                                                                      | Drawn | Check | Date     |
|-----|-------------------------------------------------------------------------------------------|-------|-------|----------|
| Α   | Projecting balconies and terrace added; north and west elevations swapped to other sheet; | KS    | jb    | 20/06/18 |
| В   | Balconies amended                                                                         | JB    | ks    | 05/03/19 |
| С   | French door removed and window introduced                                                 | JB    | ks    | 12/03/19 |
| D   | Rooflights Amended                                                                        | JB    | ks    | 16/07/19 |
| E   | Chimney breast retained and juliet balconoes omitted                                      | JB    | KS    | 12/09/19 |

Greenspace Architects Ltd The Old Town Hall The Square, Ellesmere Shropshire SY12 0EP greenspace@greenspacearchitects.co.uk web: www.greenspacearchitects.co.uk

The Old King's Head, Hampton Wick

Proposed West & South Elevations