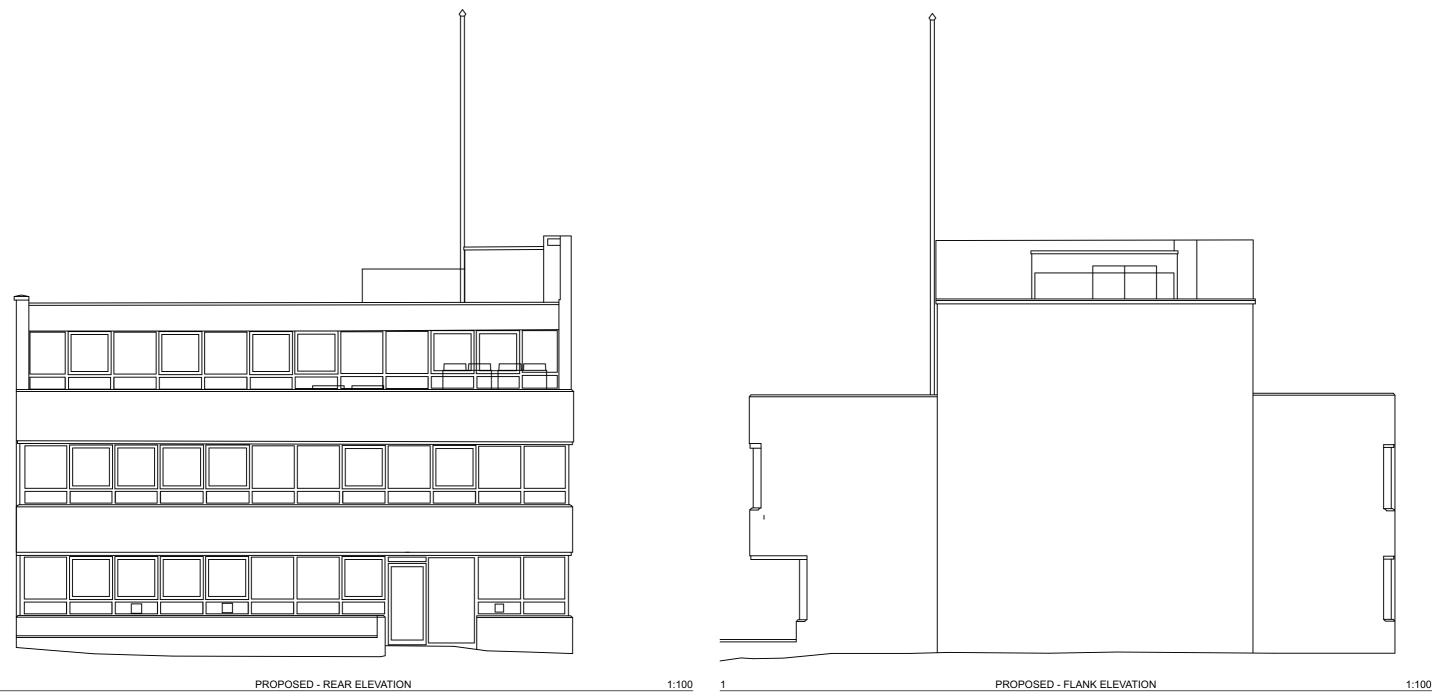

| This drawing is not to be scaled. All dimensions to be checked on site before production or work begins on site.                                           |                                            |                                                        |                                                             | 0 5                                                                 |               |                          |                        |                |
|------------------------------------------------------------------------------------------------------------------------------------------------------------|--------------------------------------------|--------------------------------------------------------|-------------------------------------------------------------|---------------------------------------------------------------------|---------------|--------------------------|------------------------|----------------|
| Any discrepancies to be notified immediately to Charles Doe Architects. Do not reproduce this drawing without the prior consent of Charles Doe Architects. |                                            |                                                        |                                                             | ISSUE - FOR PERMITTED DEVELOPMENT                                   |               |                          |                        |                |
| CHARLES DOE ARCHITECTS                                                                                                                                     | 3 The Square<br>Richmond<br>Surrey TW9 1DY | Tel: +44 (0) 20 8948 4200<br>Fax: +44 (0) 20 8948 4201 | OFFICE AND RESIDENTIAL<br>67-71 HIGH STREET<br>HAMPTON HILL | <sup>Title</sup><br>BLOCK C - PROPOSED<br>REAR AND FLANK ELEVATIONS | Scale<br>Date | 1:100 @ A3<br>MARCH 2022 | Project<br>Drawing No. | 1452<br>TP-221 |