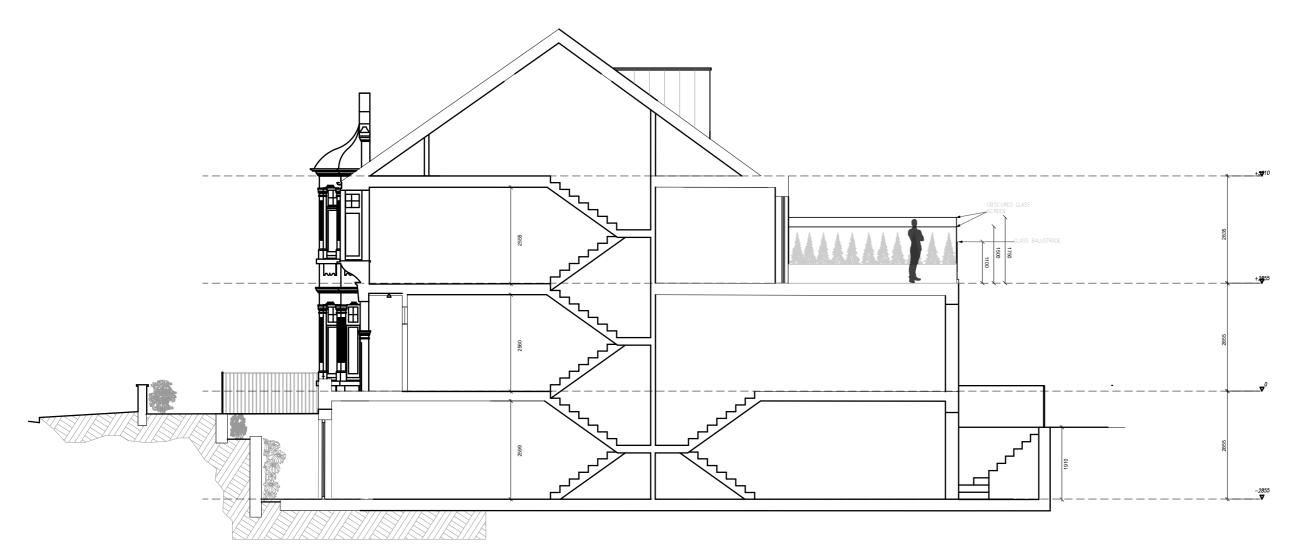

SECTION THROUGH STAIRS 1:100

NOTE

- The Copy right of this drawing is the property of Create and must no

 The contractor is responsible for checking dimensions, tolerances references. Any discrepancy to be verified with the Architect before