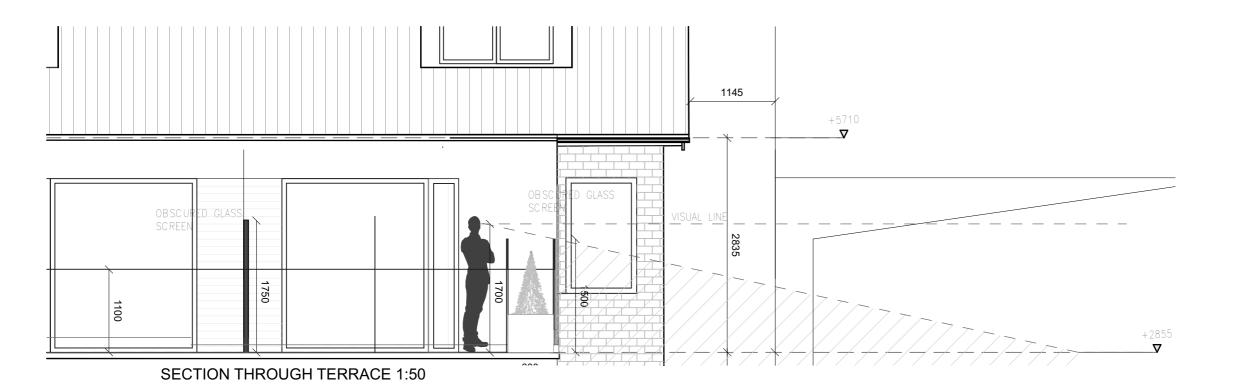

SECTION THROUGH STAIRS 1:100

NOTE

- The Copy right of this drawing is the property of Create and must no

 The contractor is responsible for checking dimensions, tolerances references. Any discrepancy to be verified with the Architect before