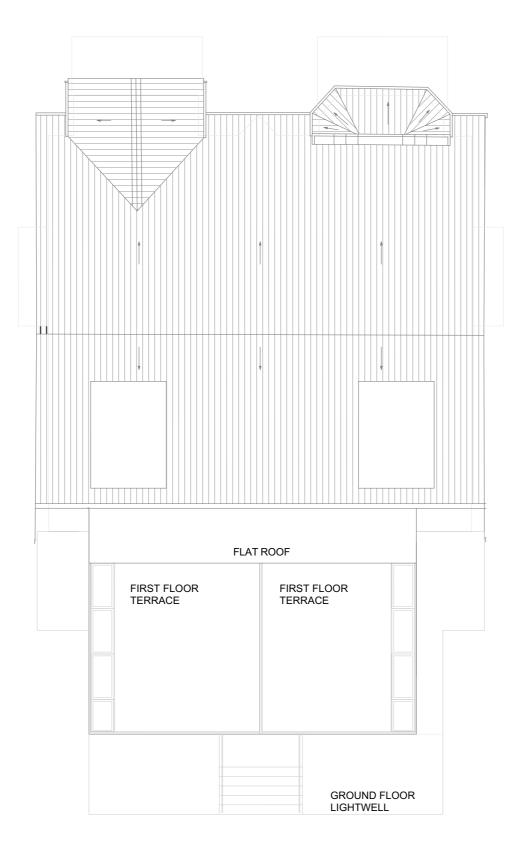

ROOF PLAN

1000 2000 3000mm

| 18.01.22<br>23.04.18<br>23.04.18<br>27.01.17<br>27.09.16<br>22.09.16<br>19.09.16 | F<br>E<br>D<br>C<br>B | Issue for comments / DV / MW Issue for planning / NC / MW Issue for planning / NC / MW Issue for planning / PG / MW Issue for comments / PG / MW Issue for comments / PG / MW Issue for comments / PG / MW |   |
|----------------------------------------------------------------------------------|-----------------------|------------------------------------------------------------------------------------------------------------------------------------------------------------------------------------------------------------|---|
| date                                                                             | rev                   | revision/author/checker                                                                                                                                                                                    | - |

Midco Holdings Ltd

217 Kingston Road

PLANNING APPLICATION PROPOSED ROOF PLAN

|  | drawing no<br>195 PL(20) P03 |       |         |      |        |  |  |
|--|------------------------------|-------|---------|------|--------|--|--|
|  | drawn                        | PG    | checked | MW   |        |  |  |
|  | scale @ A3                   | 1:100 | date    | 27.0 | 1.2017 |  |  |