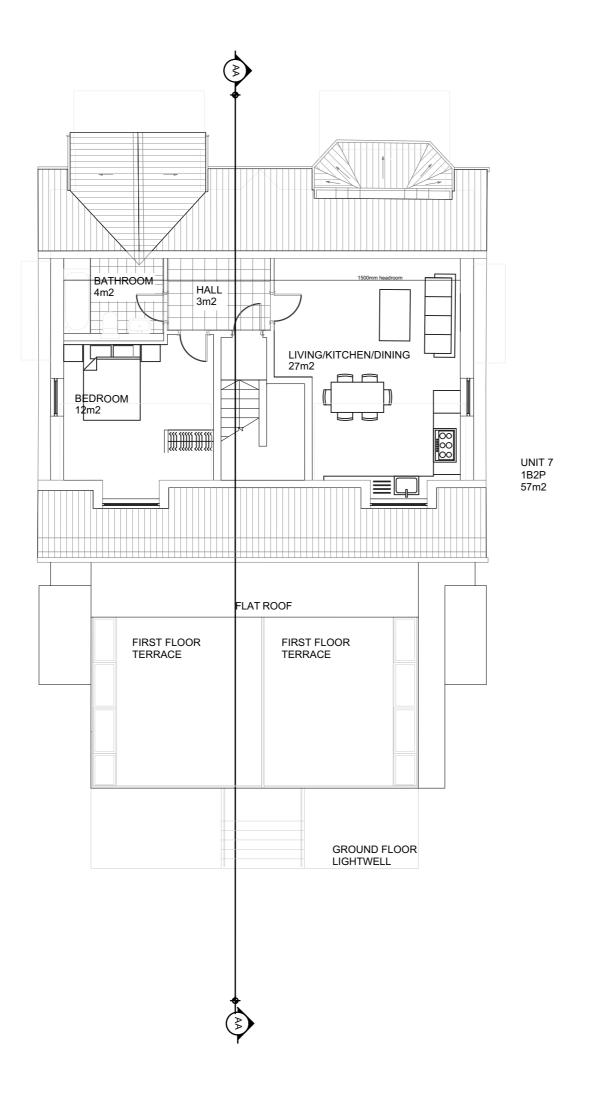

Midco Holdings Ltd

project

217 Kingston Road

drawing

PLANNING APPLICATION PROPOSED SECOND FLOOR

| drawing no | rev   |         |      |        |
|------------|-------|---------|------|--------|
| 195 PL(    | J     |         |      |        |
| drawn      | PG    | checked | MW   |        |
| scale @ A3 | 1:100 | date    | 27.0 | 1.2017 |