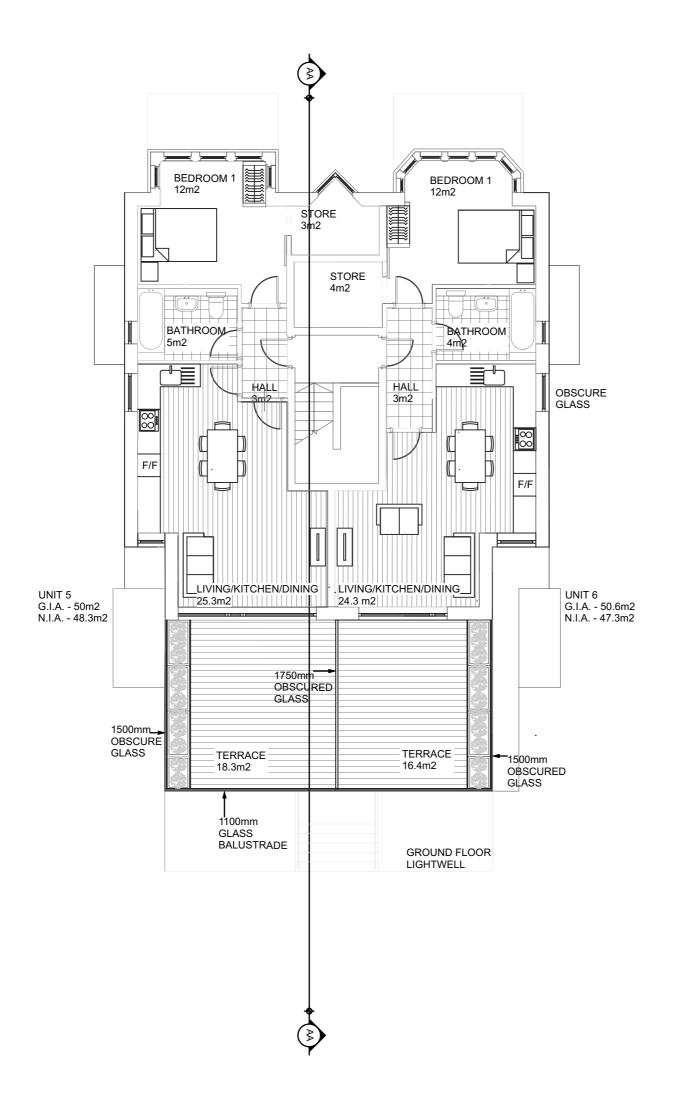

## Midco Holdings Ltd

projec

217 Kingston Road

drawing

PLANNING APPLICATION PROPOSED FIRST FLOOR

| drawing no<br>195 PL(20) P01 |       |         |      | rev<br>K |
|------------------------------|-------|---------|------|----------|
| drawn                        | DV    | checked | MW   |          |
| scale @ A3                   | 1:100 | date    | 27.0 | 1.201    |