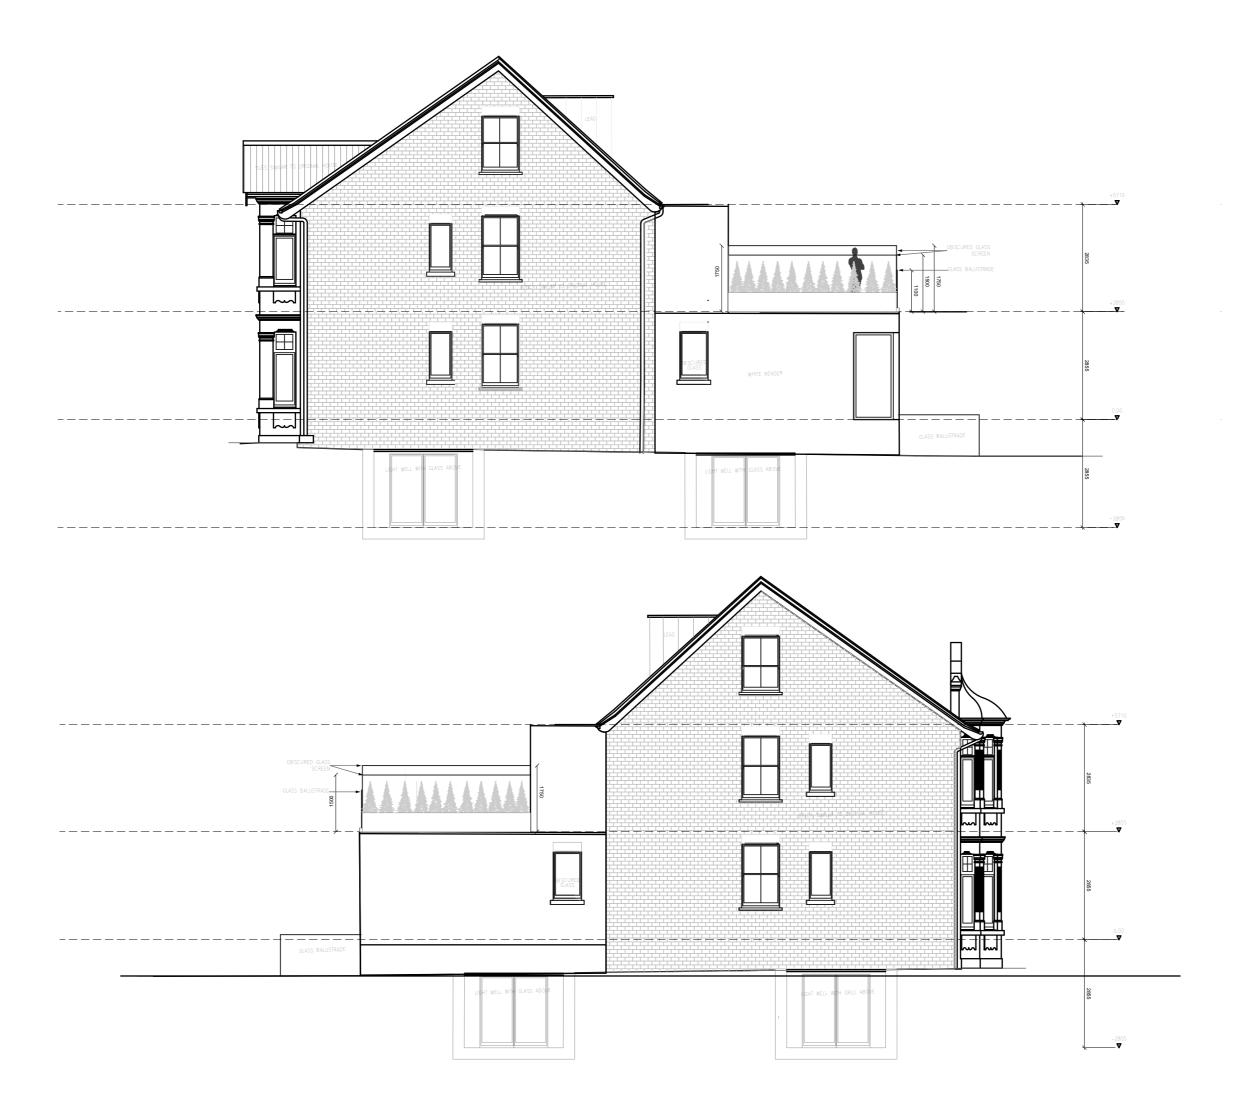

Midco Holdings Ltd

project
217 Kingston Road

drawing
PROPOSED
SIDE ELEVATIONS

| drawing no | rev<br>H |         |      |        |
|------------|----------|---------|------|--------|
| drawn      | DV       | checked | MW   |        |
| scale @ A3 | 1:100    | date    | 27.0 | 1.2017 |