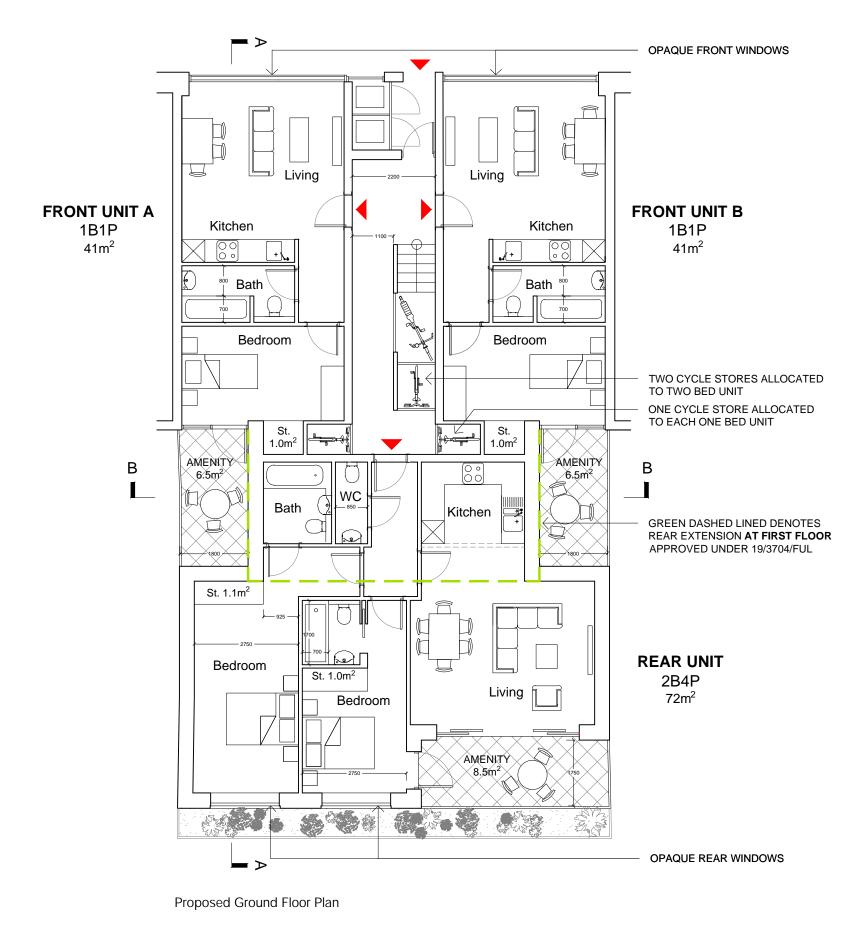

| this            |     |            |      | PROJECT New Broadway/ Hampton Road | Proposed Plans      |                    | STATUS<br>PLANNING |                            |          |
|-----------------|-----|------------|------|------------------------------------|---------------------|--------------------|--------------------|----------------------------|----------|
| is<br>may<br>of | REV | AMENDMENTS | DATE |                                    | scale<br>1:100 @ A3 | DATE<br>APRIL 2022 | CHECKED<br>MS      | DRAWING No. 2103_PL.03_101 | REVISION |