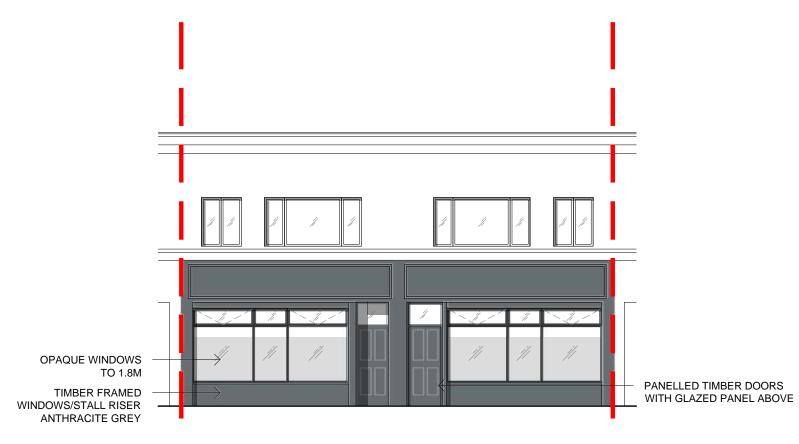

Proposed Front Elevation

1 2 3 4 5

All dimensions to be checked on site prior to construction or manufacture. Refer also to written specification of works where applicable. No dimensions should be scaled from this drawing for construction purposes. Any discrepancies found between this drawing and other drawings should be referred to consultants immediately.

|     |            |      | New Broadway/ Hampton Road | Proposed Elevations |            |               | PLANNING                   |          |
|-----|------------|------|----------------------------|---------------------|------------|---------------|----------------------------|----------|
| REV | AMENDMENTS | DATE | CLIENT                     | SCALE<br>1:100 @ A3 | APRIL 2022 | CHECKED<br>MS | DRAWING No. 2103_PL.03_105 | REVISION |