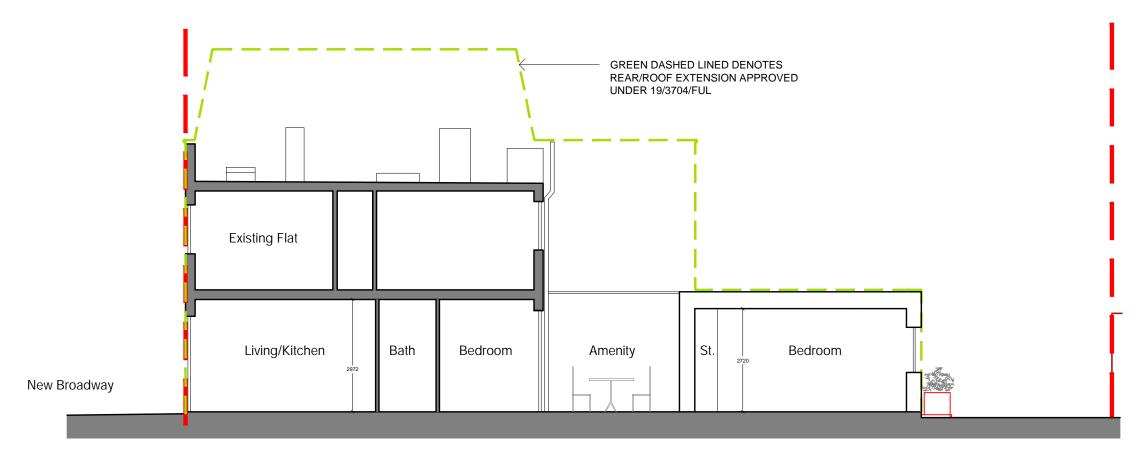

|     |            |      | PROJECT                    | DRAWING       |            |         | STATUS         |          |
|-----|------------|------|----------------------------|---------------|------------|---------|----------------|----------|
|     |            |      | New Broadway/ Hampton Road | Proposed Sect | ion A-A    |         | PLANNING       |          |
|     |            |      | ·                          |               |            |         |                |          |
|     |            |      |                            |               |            |         |                |          |
|     |            |      |                            | SCALE         | DATE       | CHECKED | DRAWING No.    | REVISION |
| REV | AMENDMENTS | DATE |                            | 1:100 @ A3    | APRIL 2022 | MS      | 2103_PL.03_110 | A        |