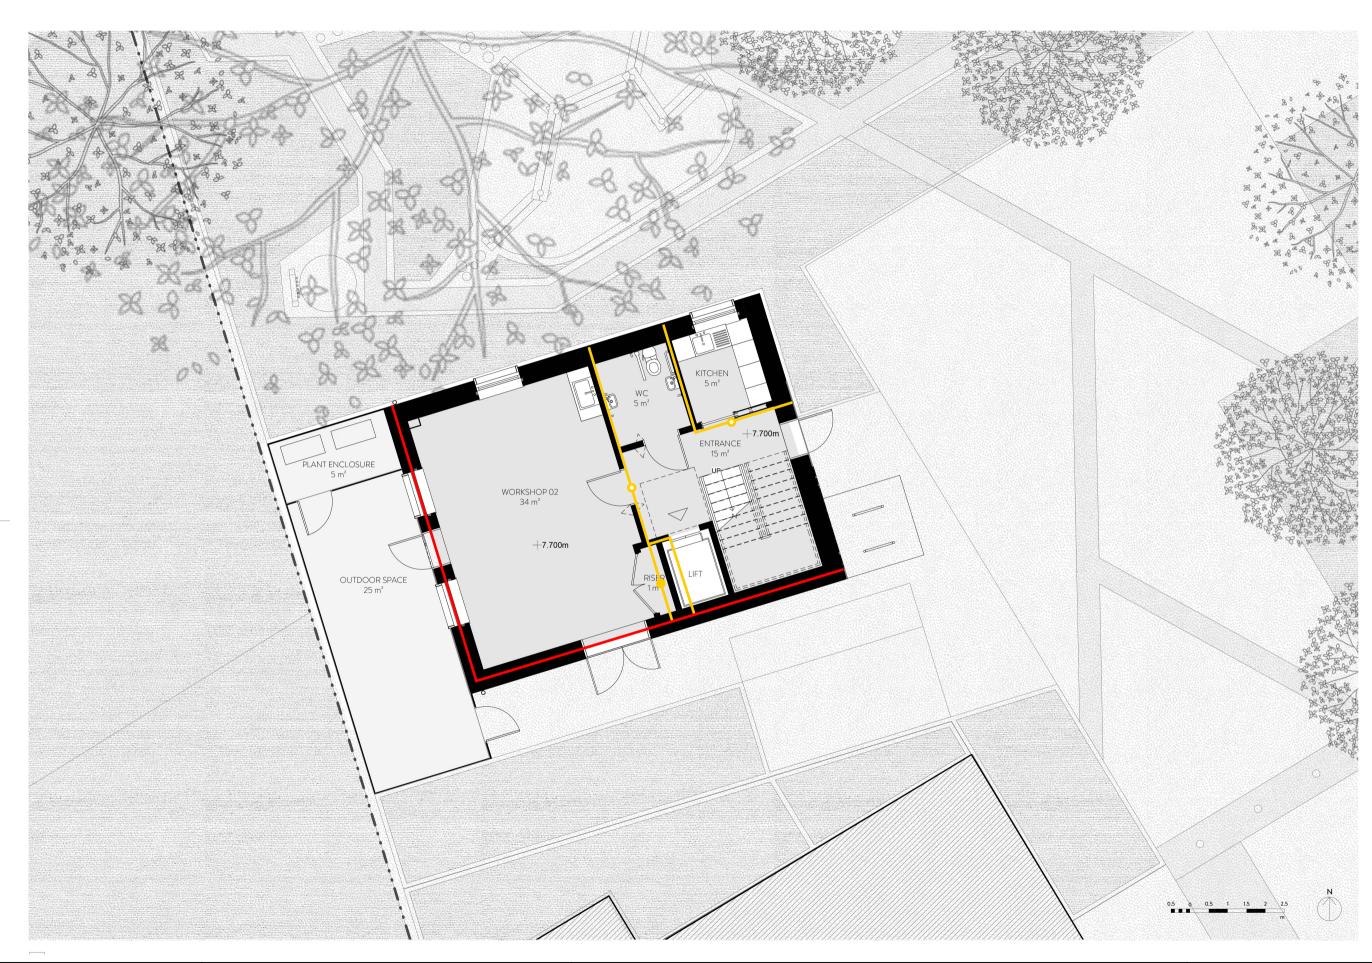

| Project Name:      |            | Ham Close Richmond MakerLabs                                        |    |            |    |             |                  | Legend:   |            |            |              |                 |
|--------------------|------------|---------------------------------------------------------------------|----|------------|----|-------------|------------------|-----------|------------|------------|--------------|-----------------|
| Drawing Name:      |            | Ground Floor                                                        |    |            |    |             | Alternative Exit | FD30 Door | C          | FD30S Door | 30/30/30 FRR |                 |
| Drawing Reference: |            |