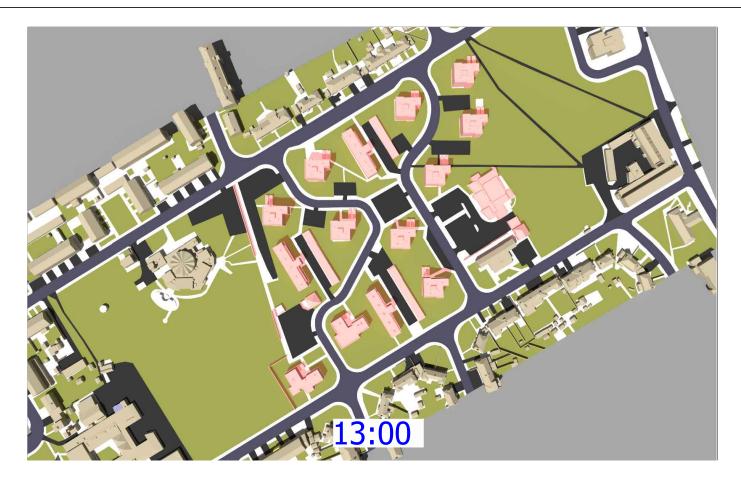

Scale @ A3 Drawn By

Date March 2022

Project No. Drawing No. Revision HA167\_22 Rel 02/303

MF

002429\_Ham Close, Richmond\_HD\_MASTER

Info received 25 Feb 2022 Info received 28 Feb 2022 Project Name

Ham Close, Richmond

**Drawing Title** 

Transient Shadow analysis 21st March

Scale @ A3 Drawn By

MF

Date March 2022

Project No. Drawing No. Revision HA167\_22 Rel 02/304

002429\_Ham Close, Richmond\_HD\_MASTER

Accucities: 28 Jan 2022