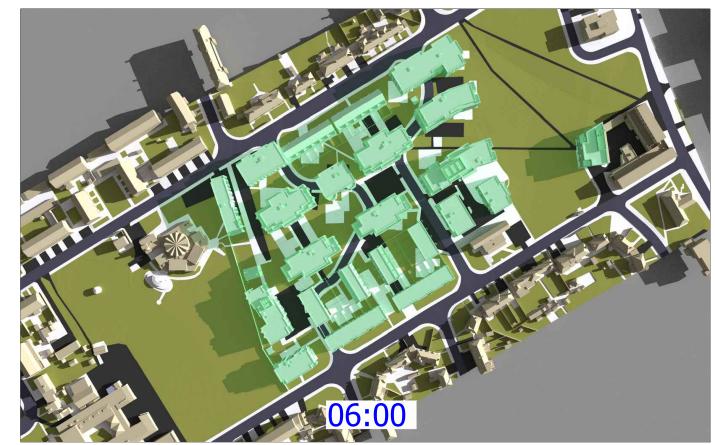

Accucities: 28 Jan 2022  $002429\_Ham\ Close, Richmond\_HD\_MASTER$ 

Info received 25 Feb 2022 Info received 28 Feb 2022

Project Name

Ham Close, Richmond

**Drawing Title** 

Transient Shadow analysis 21st March

Scale @ A3 Drawn By

MF

Date March 2022

Project No. Drawing No. Revision HA167\_22 Rel 02/301

Accucities: 28 Jan 2022 002429\_Ham Close, Richmond\_HD\_MASTER

Sources of information

Accucities: 28 Jan 2022

Info received 25 Feb 2022 Info received 28 Feb 2022 Project Name