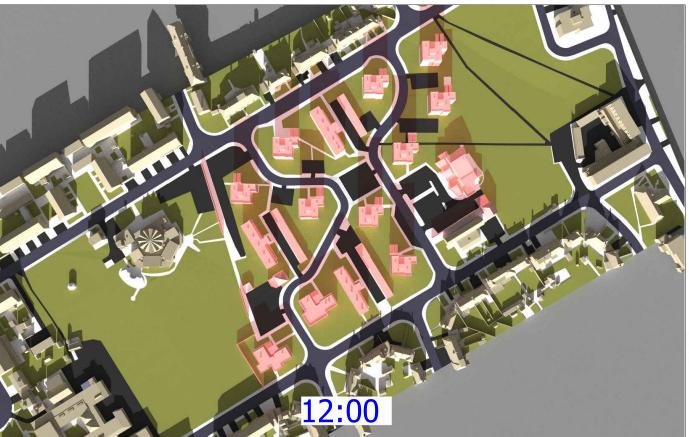

MF

March 2022

Date

Project No. Drawing No. Revision HA167\_22 Rel 02/320

Accucities: 28 Jan 2022 002429\_Ham Close, Richmond\_HD\_MASTER

Info received 25 Feb 2022 Info received 28 Feb 2022 Project Name

Ham Close, Richmond

**Drawing Title** 

Transient Shadow analysis 21st December

Scale @ A3 Drawn By MF

Date March 2022

Project No. Drawing No. Revision HA167\_22 Rel 02/321

002429\_Ham Close, Richmond\_HD\_MASTER

Info received 25 Feb 2022 Info received 28 Feb 2022 Project Name