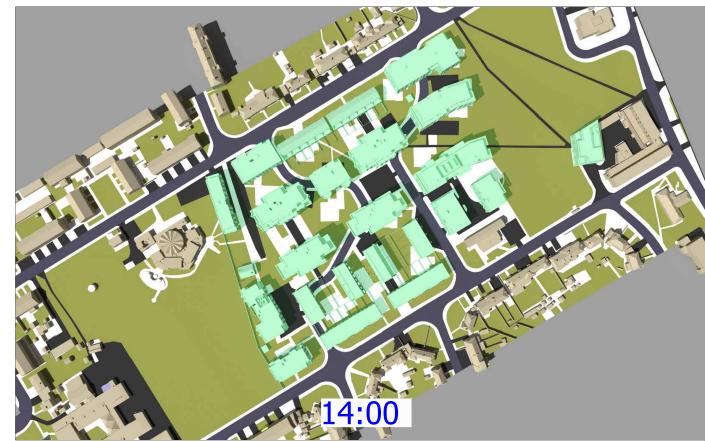

Scale @ A3 Drawn By

MF

Date March 2022

Project No. Drawing No. Revision HA167\_22 Rel 02/301

Accucities: 28 Jan 2022 002429\_Ham Close, Richmond\_HD\_MASTER

Sources of information

Accucities: 28 Jan 2022

Info received 25 Feb 2022 Info received 28 Feb 2022 Project Name

Ham Close, Richmond

**Drawing Title** Transient Shadow analysis

21st March

MF

Drawn By

Scale @ A3 March 2022

Date

Project No. Drawing No. Revision HA167\_22 Rel 02/302