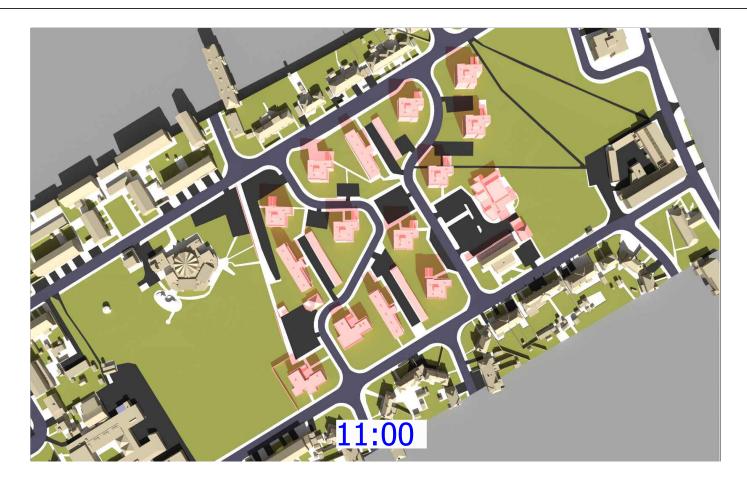

Scale @ A3 Drawn By

MF

Date March 2022

Project No. Drawing No. Revision HA167\_22 Rel 02/301

Accucities: 28 Jan 2022 002429\_Ham Close, Richmond\_HD\_MASTER

Sources of information

Accucities: 28 Jan 2022

Info received 25 Feb 2022 Info received 28 Feb 2022 Project Name

Ham Close, Richmond

**Drawing Title** Transient Shadow analysis

21st March

MF

Drawn By

Scale @ A3 March 2022

Date

Project No. Drawing No. Revision HA167\_22 Rel 02/302