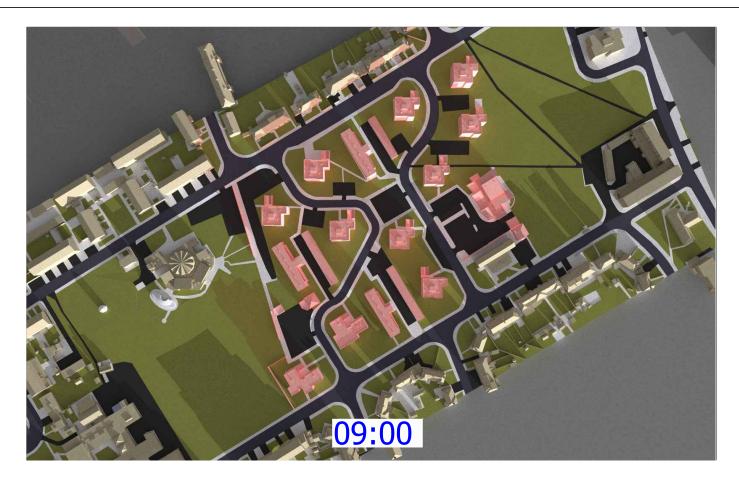

Accucities: 28 Jan 2022  $002429\_Ham\ Close, Richmond\_HD\_MASTER$ 

Info received 25 Feb 2022 Info received 28 Feb 2022

Project Name

Ham Close, Richmond

**Drawing Title** 

Transient Shadow analysis 21st March

Scale @ A3 Drawn By

MF

Date March 2022

Project No. Drawing No. Revision HA167\_22 Rel 02/301

Accucities: 28 Jan 2022 002429\_Ham Close, Richmond\_HD\_MASTER

Sources of information

Accucities: 28 Jan 2022

Info received 25 Feb 2022 Info received 28 Feb 2022 Project Name