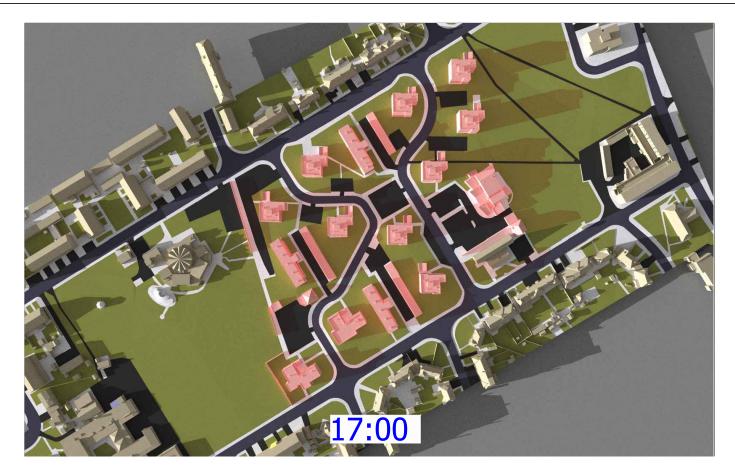

Transient Shadow analysis 21st June

Scale @ A3 Drawn By

MF

Date March 2022

Project No. Drawing No. Revision HA167\_22 Rel 02/310

 $002429\_Ham\ Close, Richmond\_HD\_MASTER$ 

Sources of information

Info received 25 Feb 2022 Info received 28 Feb 2022

Project Name

Ham Close, Richmond

**Drawing Title** 

Transient Shadow analysis 21st June

Scale @ A3 Drawn By

MF

March 2022

Date