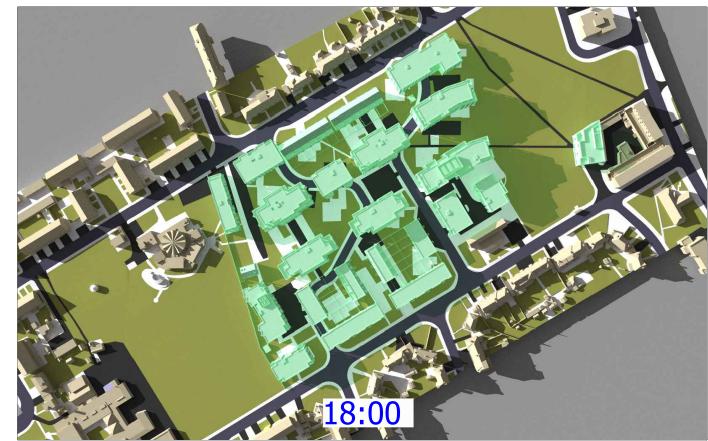

Project Name

Ham Close, Richmond

**Drawing Title** 

Transient Shadow analysis 21st June

Scale @ A3 Drawn By

MF

March 2022

Date

Project No. Drawing No. Revision HA167\_22 Rel 02/311

 $002429\_Ham\ Close, Richmond\_HD\_MASTER$ 

Accucities: 28 Jan 2022

Info received 25 Feb 2022 Info received 28 Feb 2022

Project Name

Ham Close, Richmond