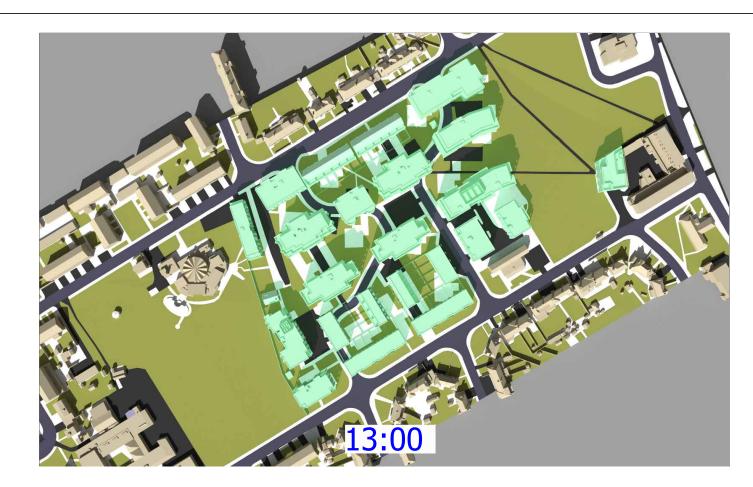

Accucities: 28 Jan 2022 002429\_Ham Close, Richmond\_HD\_MASTER

Sources of information

Accucities: 28 Jan 2022

Info received 25 Feb 2022 Info received 28 Feb 2022 Project Name

Ham Close, Richmond

**Drawing Title** Transient Shadow analysis 21st March

Scale @ A3 Drawn By

Date March 2022

Project No. Drawing No. Revision HA167\_22 Rel 02/303

MF

002429\_Ham Close, Richmond\_HD\_MASTER

Info received 25 Feb 2022 Info received 28 Feb 2022 Project Name

Ham Close, Richmond