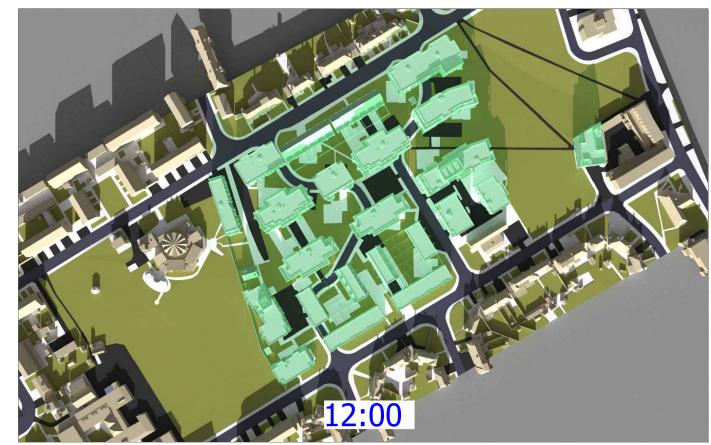

Accucities: 28 Jan 2022 002429\_Ham Close, Richmond\_HD\_MASTER

Sources of information

Accucities: 28 Jan 2022

Info received 25 Feb 2022 Info received 28 Feb 2022 Project Name

Ham Close, Richmond

**Drawing Title** Transient Shadow analysis 21st March

Scale @ A3 Drawn By

Date March 2022

Project No. Drawing No. Revision HA167\_22 Rel 02/303

MF

002429\_Ham Close, Richmond\_HD\_MASTER

Info received 25 Feb 2022 Info received 28 Feb 2022 Project Name

Ham Close, Richmond