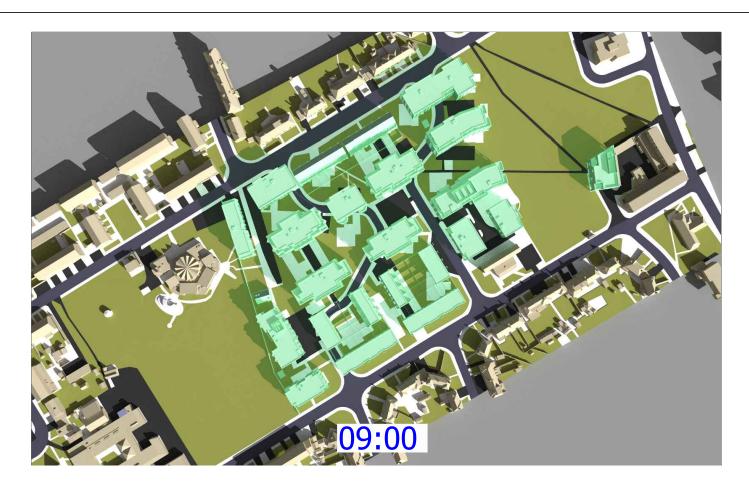

Accucities: 28 Jan 2022  $002429\_Ham\ Close, Richmond\_HD\_MASTER$ 

Info received 25 Feb 2022 Info received 28 Feb 2022

Project Name

Ham Close, Richmond

**Drawing Title** 

Transient Shadow analysis 21st March

Scale @ A3 Drawn By

MF

Date March 2022

Project No. Drawing No. Revision HA167\_22 Rel 02/301

Accucities: 28 Jan 2022 002429\_Ham Close, Richmond\_HD\_MASTER

Sources of information

Accucities: 28 Jan 2022

Info received 25 Feb 2022 Info received 28 Feb 2022 Project Name