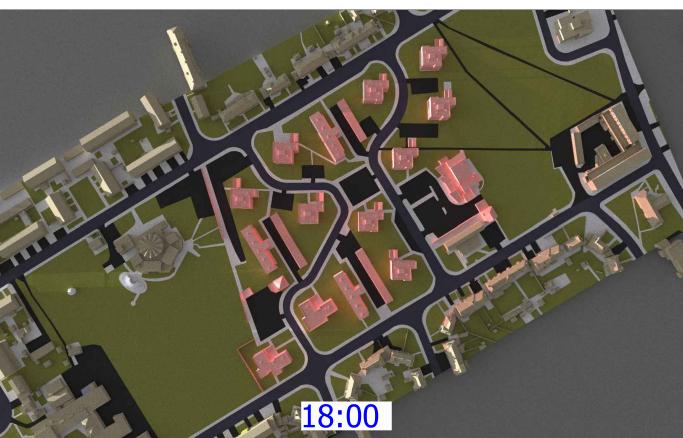

Project Name

Ham Close, Richmond

**Drawing Title** 

Transient Shadow analysis 21st June

Scale @ A3 Drawn By

MF

March 2022

Date

Project No. Drawing No. Revision HA167\_22 Rel 02/311

 $002429\_Ham\ Close, Richmond\_HD\_MASTER$ 

Accucities: 28 Jan 2022

Info received 25 Feb 2022 Info received 28 Feb 2022

Project Name

Ham Close, Richmond