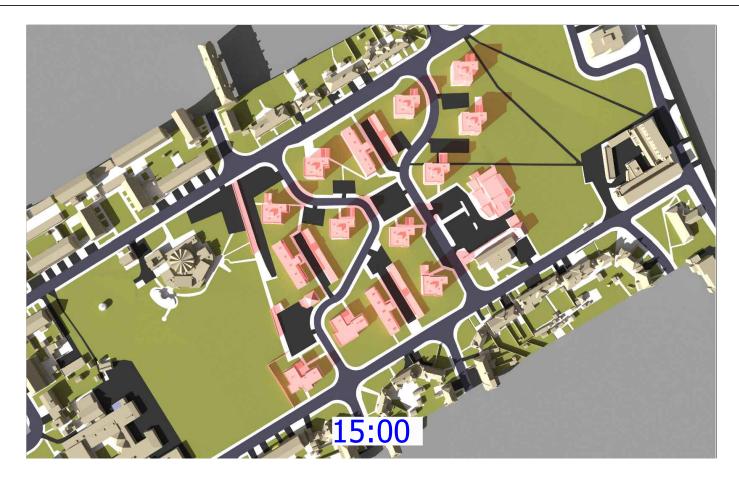

Date March 2022

Drawing No. Revision Rel 02/305

 $002429\_Ham\ Close, Richmond\_HD\_MASTER$ 

Sources of information

Info received 28 Feb 2022

Project Name

Ham Close, Richmond

**Drawing Title** 