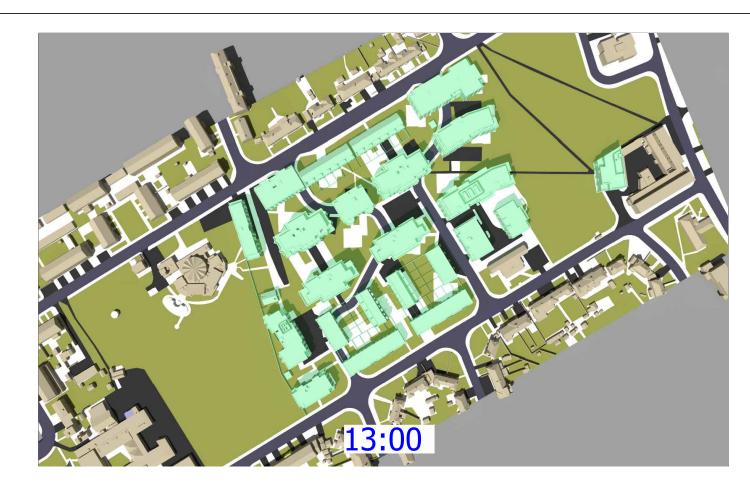

Accucities: 28 Jan 2022  $002429\_Ham\ Close, Richmond\_HD\_MASTER$ 

Info received 25 Feb 2022 Info received 28 Feb 2022

Project Name

Ham Close, Richmond

**Drawing Title** 

Transient Shadow analysis 21st March

Scale @ A3 Drawn By

MF

Date March 2022

Project No. Drawing No. Revision HA167\_22 Rel 02/301

Accucities: 28 Jan 2022 002429\_Ham Close, Richmond\_HD\_MASTER

Sources of information

Accucities: 28 Jan 2022

Info received 25 Feb 2022 Info received 28 Feb 2022 Project Name