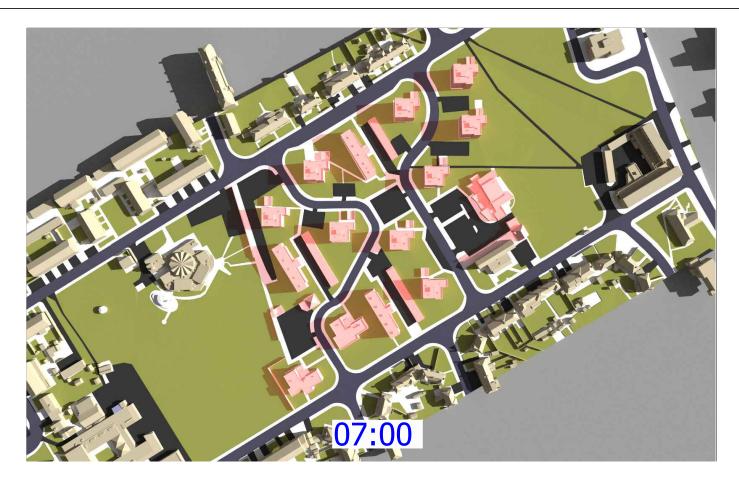

Ham Close, Richmond

**Drawing Title** Transient Shadow analysis

21st March

MF

Drawn By

Scale @ A3 March 2022

Date

Project No. Drawing No. Revision HA167\_22 Rel 02/302

Accucities: 28 Jan 2022 002429\_Ham Close, Richmond\_HD\_MASTER

Sources of information

Accucities: 28 Jan 2022

Info received 25 Feb 2022 Info received 28 Feb 2022 Project Name

Ham Close, Richmond

**Drawing Title** Transient Shadow analysis 21st March