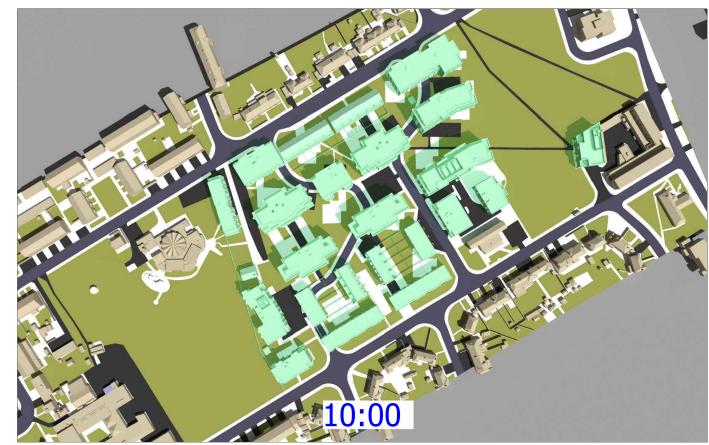

Accucities: 28 Jan 2022  $002429\_Ham\ Close, Richmond\_HD\_MASTER$ 

Info received 25 Feb 2022 Info received 28 Feb 2022

Project Name

Ham Close, Richmond

**Drawing Title** 

Transient Shadow analysis 21st March

Scale @ A3 Drawn By

MF

Date March 2022

Project No. Drawing No. Revision HA167\_22 Rel 02/301

Accucities: 28 Jan 2022 002429\_Ham Close, Richmond\_HD\_MASTER

Sources of information

Accucities: 28 Jan 2022

Info received 25 Feb 2022 Info received 28 Feb 2022 Project Name