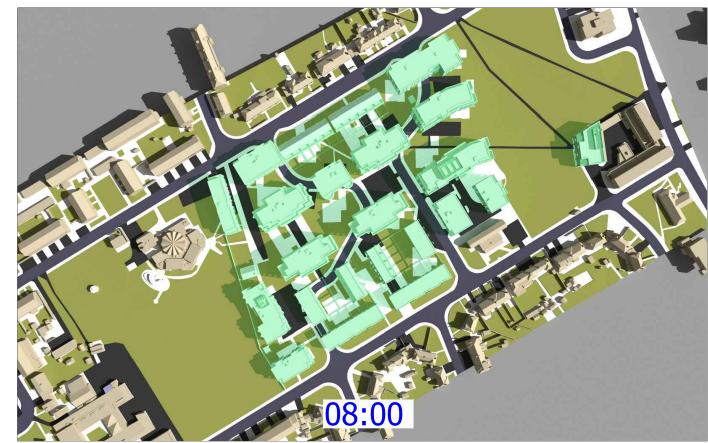

Accucities: 28 Jan 2022  $002429\_Ham\ Close, Richmond\_HD\_MASTER$ 

Info received 25 Feb 2022 Info received 28 Feb 2022

Project Name

Ham Close, Richmond

**Drawing Title** 

Transient Shadow analysis 21st March

Scale @ A3 Drawn By

MF

Date March 2022

Project No. Drawing No. Revision HA167\_22 Rel 02/301

Accucities: 28 Jan 2022 002429\_Ham Close, Richmond\_HD\_MASTER

Sources of information

Accucities: 28 Jan 2022

Info received 25 Feb 2022 Info received 28 Feb 2022 Project Name

Ham Close, Richmond

**Drawing Title** Transient Shadow analysis

21st March

MF

Drawn By

Scale @ A3 March 2022

Date

Project No. Drawing No. Revision HA167\_22 Rel 02/302