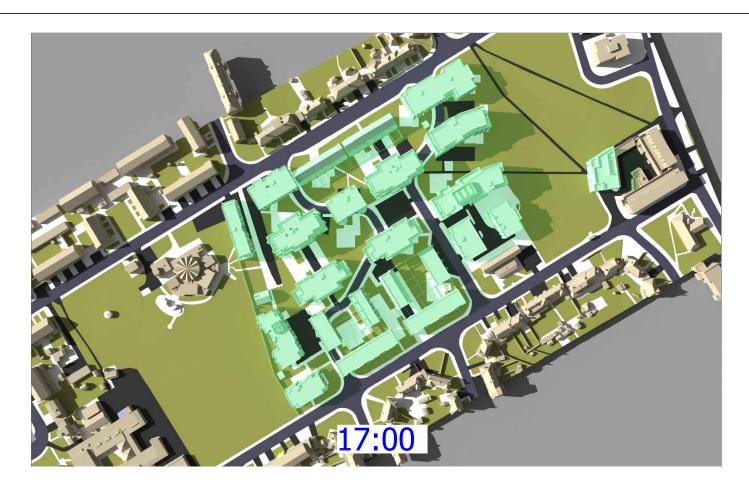

Date March 2022

Drawing No. Revision Rel 02/305

 $002429\_Ham\ Close, Richmond\_HD\_MASTER$ 

Sources of information

Info received 28 Feb 2022

Project Name

Ham Close, Richmond

**Drawing Title** 

Transient Shadow analysis 21st June

Scale @ A3 Drawn By

MF

Date March 2022

Project No. Drawing No. Revision HA167\_22 Rel 02/310

 $002429\_Ham\ Close, Richmond\_HD\_MASTER$ 

Sources of information

Info received 25 Feb 2022 Info received 28 Feb 2022