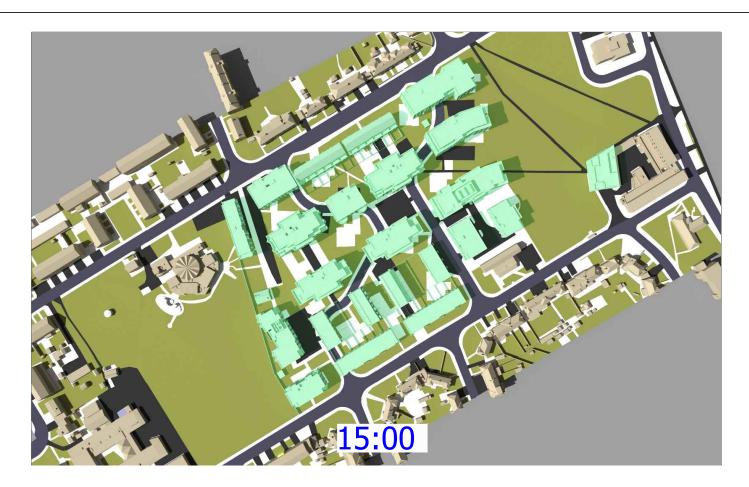

Ham Close, Richmond

**Drawing Title** Transient Shadow analysis

21st March

MF

Drawn By

Scale @ A3 March 2022

Date

Project No. Drawing No. Revision HA167\_22 Rel 02/302

Accucities: 28 Jan 2022 002429\_Ham Close, Richmond\_HD\_MASTER

Sources of information

Accucities: 28 Jan 2022

Info received 25 Feb 2022 Info received 28 Feb 2022 Project Name

Ham Close, Richmond

**Drawing Title** Transient Shadow analysis 21st March