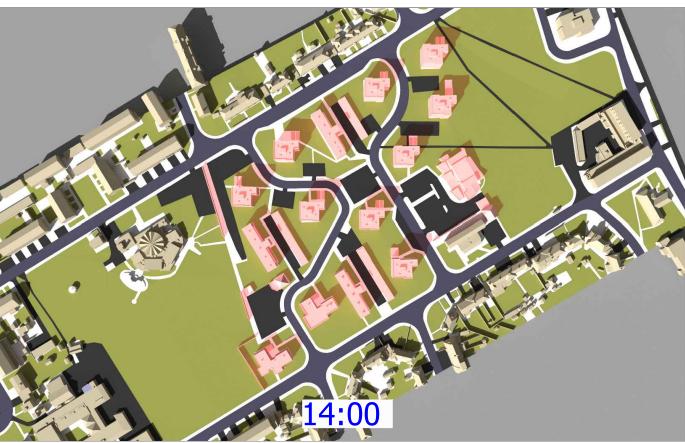

Ham Close, Richmond

**Drawing Title** Transient Shadow analysis

21st March

MF

Drawn By

Scale @ A3 March 2022

Date

Project No. Drawing No. Revision HA167\_22 Rel 02/302