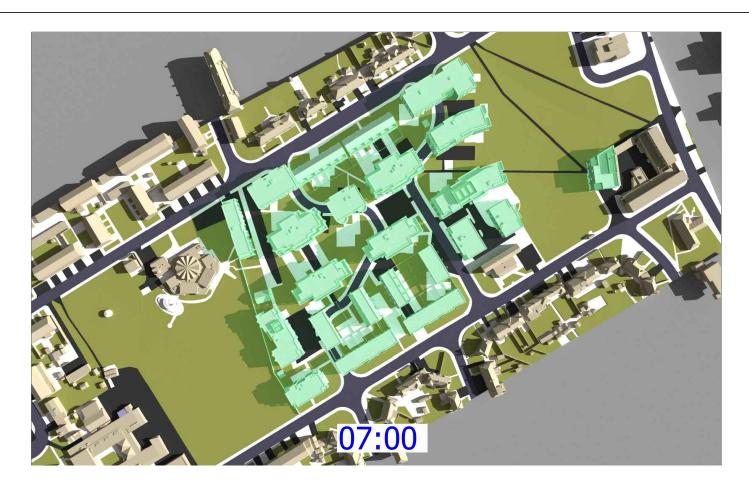

Info received 25 Feb 2022 Info received 28 Feb 2022 Project Name

Ham Close, Richmond

**Drawing Title** 

Transient Shadow analysis 21st March

Scale @ A3 Drawn By

MF

Project No.

HA167\_22

Date March 2022

Drawing No. Revision Rel 02/305

 $002429\_Ham\ Close, Richmond\_HD\_MASTER$ 

Sources of information

Info received 28 Feb 2022

Project Name

Ham Close, Richmond

**Drawing Title** 