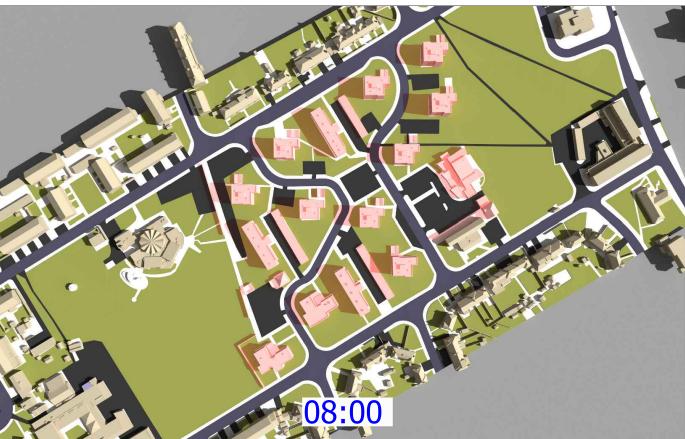

Scale @ A3 Drawn By

Date March 2022

Project No. Drawing No. Revision HA167\_22 Rel 02/303

MF

002429\_Ham Close, Richmond\_HD\_MASTER

Info received 25 Feb 2022 Info received 28 Feb 2022 Project Name

Ham Close, Richmond

**Drawing Title** 

Transient Shadow analysis 21st March

Scale @ A3 Drawn By

MF

Date March 2022

Project No. Drawing No. Revision HA167\_22 Rel 02/304

002429\_Ham Close, Richmond\_HD\_MASTER

Accucities: 28 Jan 2022