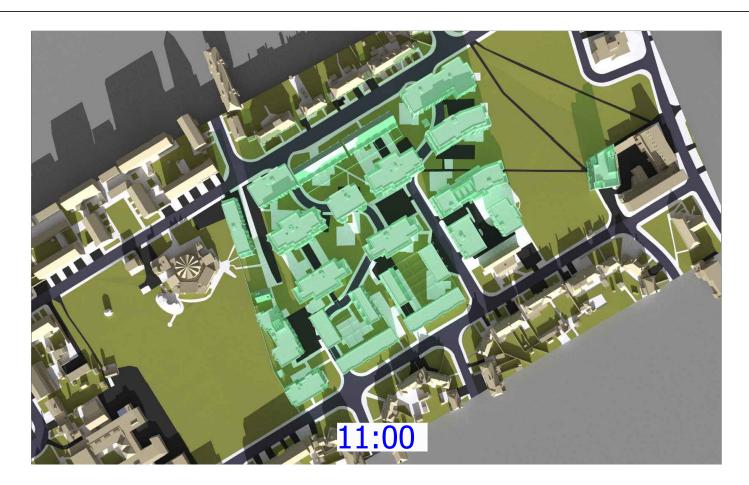

Accucities: 28 Jan 2022  $002429\_Ham\ Close, Richmond\_HD\_MASTER$ 

Info received 25 Feb 2022 Info received 28 Feb 2022

Project Name

Ham Close, Richmond

**Drawing Title** 

Transient Shadow analysis 21st March

Scale @ A3 Drawn By

MF

Date March 2022

Project No. Drawing No. Revision HA167\_22 Rel 02/301

Accucities: 28 Jan 2022 002429\_Ham Close, Richmond\_HD\_MASTER

Sources of information

Accucities: 28 Jan 2022

Info received 25 Feb 2022 Info received 28 Feb 2022 Project Name

Ham Close, Richmond

**Drawing Title** Transient Shadow analysis

21st March

MF

Drawn By

Scale @ A3 March 2022

Date

Project No. Drawing No. Revision HA167\_22 Rel 02/302