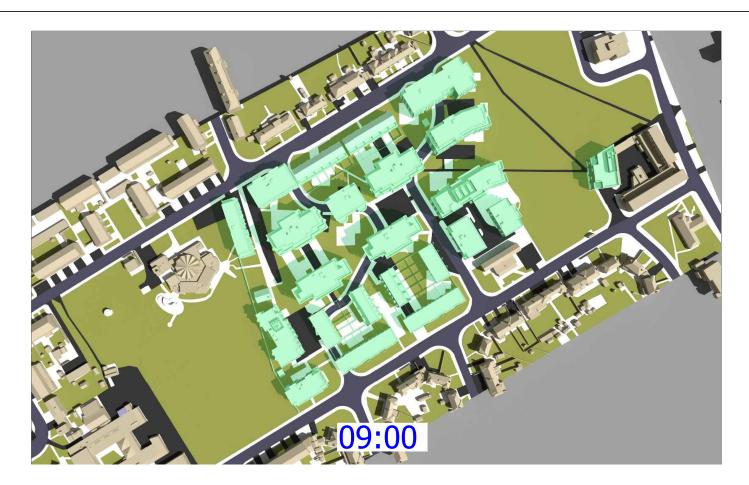

Accucities: 28 Jan 2022 002429\_Ham Close, Richmond\_HD\_MASTER

Sources of information

Accucities: 28 Jan 2022

Info received 25 Feb 2022 Info received 28 Feb 2022 Project Name

Ham Close, Richmond

**Drawing Title** Transient Shadow analysis 21st March

Scale @ A3 Drawn By

Date March 2022

Project No. Drawing No. Revision HA167\_22 Rel 02/303

MF

002429\_Ham Close, Richmond\_HD\_MASTER

Info received 25 Feb 2022 Info received 28 Feb 2022 Project Name

Ham Close, Richmond