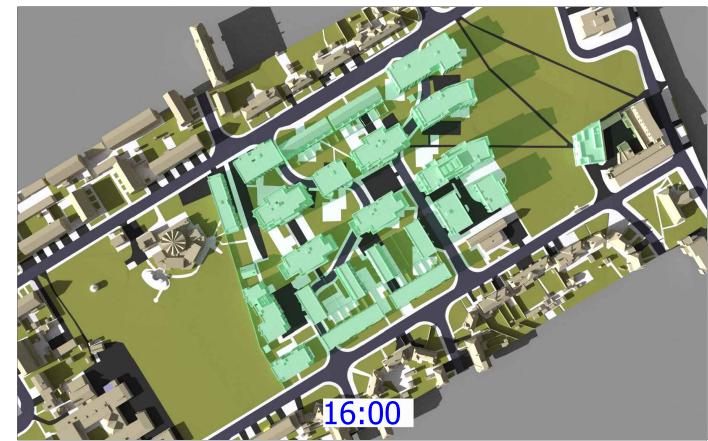

Date March 2022

Drawing No. Revision Rel 02/305

 $002429\_Ham\ Close, Richmond\_HD\_MASTER$ 

Sources of information

Info received 28 Feb 2022

Project Name

Ham Close, Richmond

**Drawing Title** 

Transient Shadow analysis 21st June

Scale @ A3 Drawn By

MF

Date March 2022

Project No. Drawing No. Revision HA167\_22 Rel 02/310

 $002429\_Ham\ Close, Richmond\_HD\_MASTER$ 

Sources of information

Info received 25 Feb 2022 Info received 28 Feb 2022