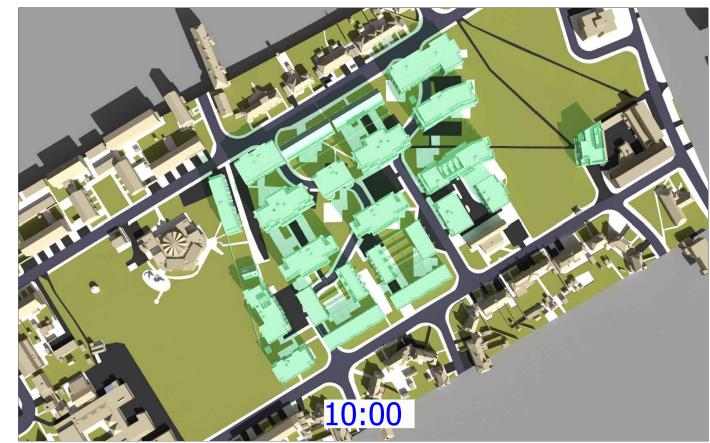

Scale @ A3 Drawn By

MF

Date March 2022

Project No. Drawing No. Revision HA167\_22 Rel 02/301

Accucities: 28 Jan 2022 002429\_Ham Close, Richmond\_HD\_MASTER

Sources of information

Accucities: 28 Jan 2022

Info received 25 Feb 2022 Info received 28 Feb 2022 Project Name

Ham Close, Richmond

**Drawing Title** Transient Shadow analysis

21st March

MF

Drawn By

Scale @ A3 March 2022

Date

Project No. Drawing No. Revision HA167\_22 Rel 02/302