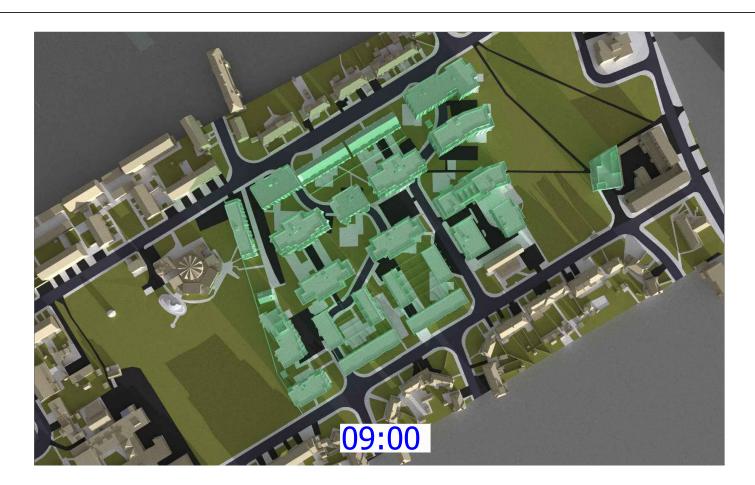

Accucities: 28 Jan 2022  $002429\_Ham\ Close, Richmond\_HD\_MASTER$ 

Info received 25 Feb 2022 Info received 28 Feb 2022

Project Name

Ham Close, Richmond

**Drawing Title** 

Transient Shadow analysis 21st March

Scale @ A3 Drawn By

MF

Date March 2022

Project No. Drawing No. Revision HA167\_22 Rel 02/301

Accucities: 28 Jan 2022 002429\_Ham Close, Richmond\_HD\_MASTER

Sources of information

Accucities: 28 Jan 2022

Info received 25 Feb 2022 Info received 28 Feb 2022 Project Name