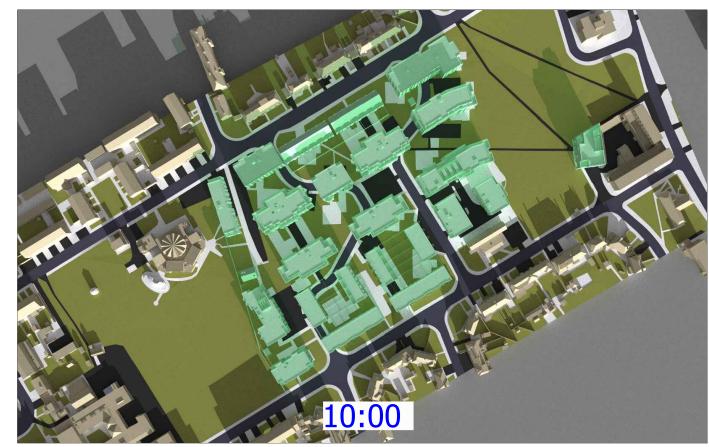

Scale @ A3 Drawn By

MF

Date March 2022

Project No. Drawing No. Revision HA167\_22 Rel 02/301

Accucities: 28 Jan 2022 002429\_Ham Close, Richmond\_HD\_MASTER

Sources of information

Accucities: 28 Jan 2022

Info received 25 Feb 2022 Info received 28 Feb 2022 Project Name

Ham Close, Richmond

**Drawing Title** Transient Shadow analysis

21st March

MF

Drawn By

Scale @ A3 March 2022

Date

Project No. Drawing No. Revision HA167\_22 Rel 02/302