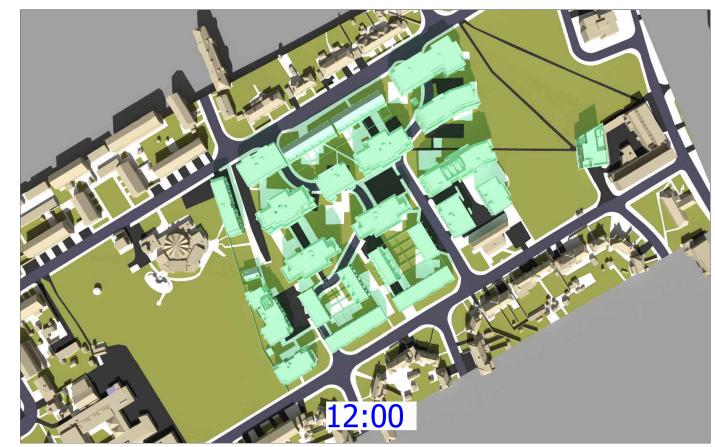

Ham Close, Richmond

**Drawing Title** Transient Shadow analysis

21st March

MF

Drawn By

Scale @ A3 March 2022

Date

Project No. Drawing No. Revision HA167\_22 Rel 02/302

Accucities: 28 Jan 2022 002429\_Ham Close, Richmond\_HD\_MASTER

Sources of information

Accucities: 28 Jan 2022

Info received 25 Feb 2022 Info received 28 Feb 2022 Project Name

Ham Close, Richmond

**Drawing Title** Transient Shadow analysis 21st March