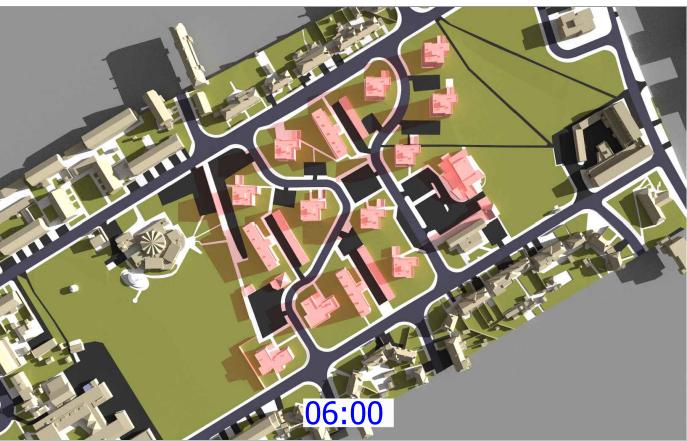

MF

March 2022

Date

Project No. Drawing No. Revision HA167\_22 Rel 02/320

Accucities: 28 Jan 2022 002429\_Ham Close, Richmond\_HD\_MASTER

Info received 25 Feb 2022 Info received 28 Feb 2022 Project Name

Ham Close, Richmond

**Drawing Title** 

Transient Shadow analysis 21st December

Scale @ A3 Drawn By MF

Date March 2022

Project No. Drawing No. Revision HA167\_22 Rel 02/321

002429\_Ham Close, Richmond\_HD\_MASTER

Info received 25 Feb 2022 Info received 28 Feb 2022 Project Name