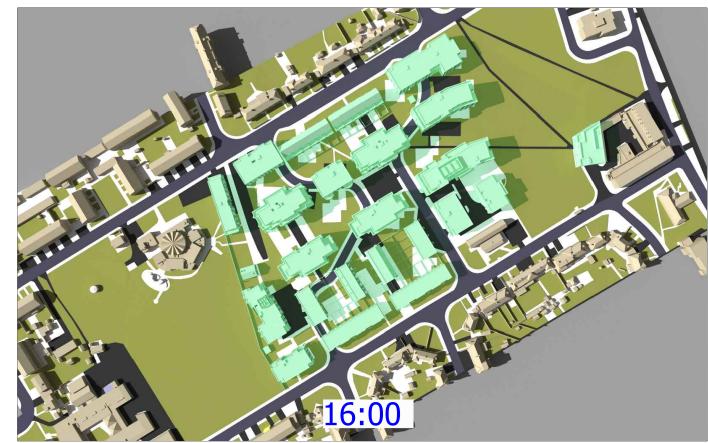

Scale @ A3 Drawn By

Date March 2022

Project No. Drawing No. Revision HA167\_22 Rel 02/303

MF

002429\_Ham Close, Richmond\_HD\_MASTER

Info received 25 Feb 2022 Info received 28 Feb 2022 Project Name

Ham Close, Richmond

**Drawing Title** 

Transient Shadow analysis 21st March

Scale @ A3 Drawn By

MF

Date March 2022

Project No. Drawing No. Revision HA167\_22 Rel 02/304

002429\_Ham Close, Richmond\_HD\_MASTER

Accucities: 28 Jan 2022