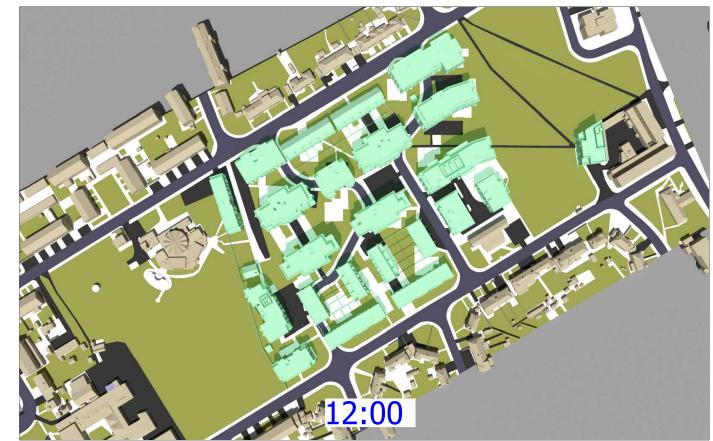

Accucities: 28 Jan 2022  $002429\_Ham\ Close, Richmond\_HD\_MASTER$ 

Info received 25 Feb 2022 Info received 28 Feb 2022

Project Name

Ham Close, Richmond

**Drawing Title** 

Transient Shadow analysis 21st March

Scale @ A3 Drawn By

MF

Date March 2022

Project No. Drawing No. Revision HA167\_22 Rel 02/301

Accucities: 28 Jan 2022 002429\_Ham Close, Richmond\_HD\_MASTER

Sources of information

Accucities: 28 Jan 2022

Info received 25 Feb 2022 Info received 28 Feb 2022 Project Name