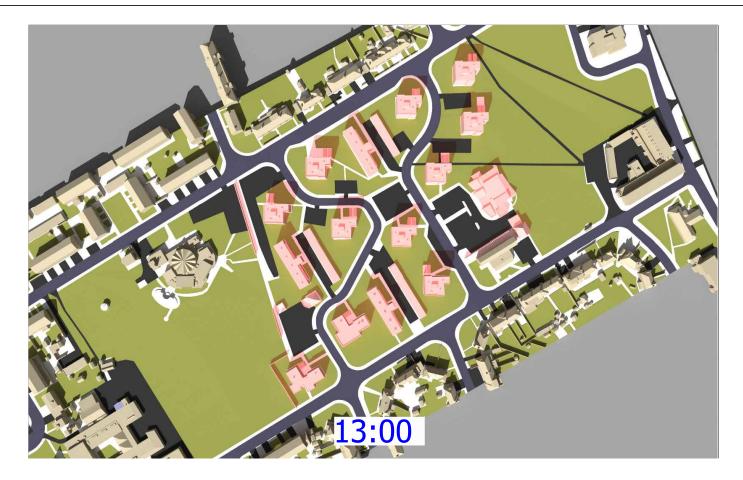

Accucities: 28 Jan 2022  $002429\_Ham\ Close, Richmond\_HD\_MASTER$ 

Info received 25 Feb 2022 Info received 28 Feb 2022

Project Name

Ham Close, Richmond

**Drawing Title** 

Transient Shadow analysis 21st March

Scale @ A3 Drawn By

MF

Date March 2022

Project No. Drawing No. Revision HA167\_22 Rel 02/301

Accucities: 28 Jan 2022 002429\_Ham Close, Richmond\_HD\_MASTER

Sources of information

Accucities: 28 Jan 2022

Info received 25 Feb 2022 Info received 28 Feb 2022 Project Name