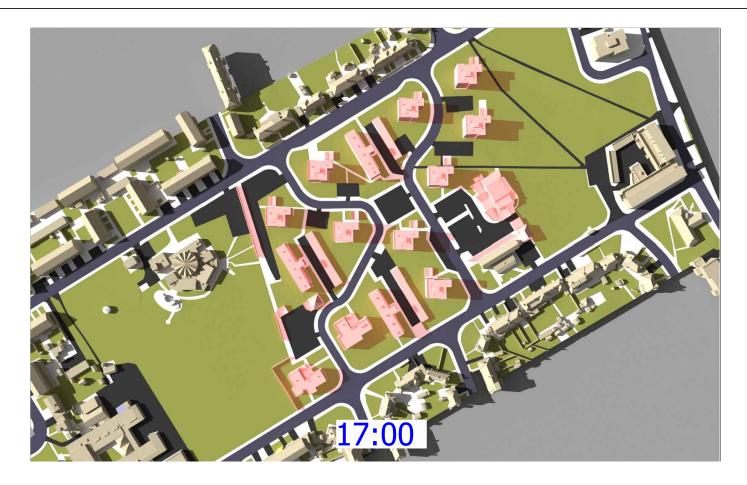

Date March 2022

Drawing No. Revision Rel 02/305

 $002429\_Ham\ Close, Richmond\_HD\_MASTER$ 

Sources of information

Info received 28 Feb 2022

Project Name

Ham Close, Richmond

**Drawing Title** 

Transient Shadow analysis 21st June

Scale @ A3 Drawn By

MF

Date March 2022

Project No. Drawing No. Revision HA167\_22 Rel 02/310

 $002429\_Ham\ Close, Richmond\_HD\_MASTER$ 

Sources of information

Info received 25 Feb 2022 Info received 28 Feb 2022