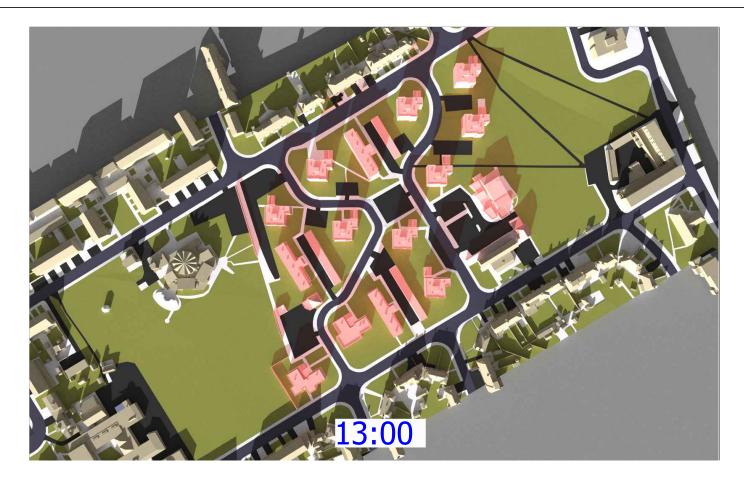

**Drawing Title** 

Transient Shadow analysis 21st March

Scale @ A3 Drawn By

MF

Date March 2022

Project No. Drawing No. Revision HA167\_22 Rel 02/304

002429\_Ham Close, Richmond\_HD\_MASTER

Accucities: 28 Jan 2022

Info received 25 Feb 2022 Info received 28 Feb 2022 Project Name

Ham Close, Richmond

**Drawing Title** 

Transient Shadow analysis 21st March

Scale @ A3 Drawn By

MF

Project No.

HA167\_22

Date March 2022

Drawing No. Revision Rel 02/305

 $002429\_Ham\ Close, Richmond\_HD\_MASTER$ 

Sources of information

Info received 28 Feb 2022

Project Name

Ham Close, Richmond

**Drawing Title** 