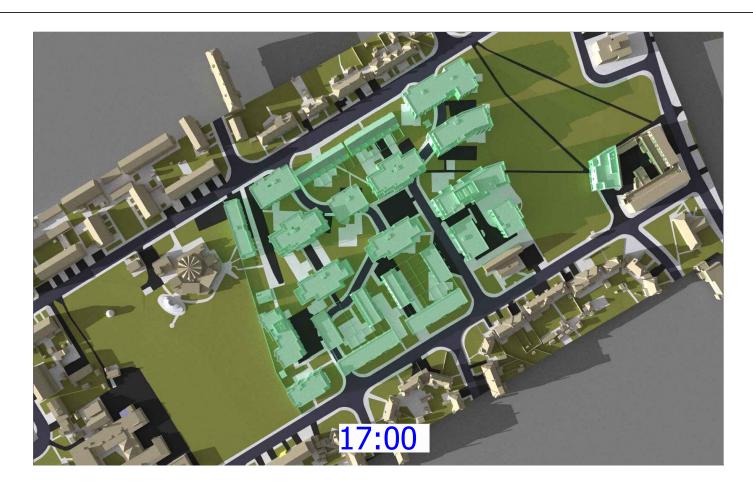

Transient Shadow analysis 21st June

Scale @ A3 Drawn By

MF

Date March 2022

Project No. Drawing No. Revision HA167\_22 Rel 02/310

 $002429\_Ham\ Close, Richmond\_HD\_MASTER$ 

Sources of information

Info received 25 Feb 2022 Info received 28 Feb 2022

Project Name

Ham Close, Richmond

**Drawing Title** 

Transient Shadow analysis 21st June

Scale @ A3 Drawn By

MF

March 2022

Date