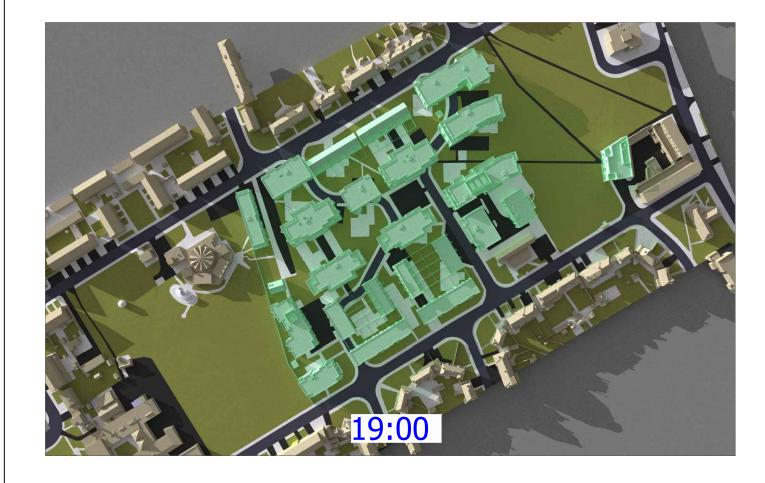

Date March 2022

Drawing No. Revision Rel 02/305

 $002429\_Ham\ Close, Richmond\_HD\_MASTER$ 

Sources of information

Info received 28 Feb 2022

Project Name

Ham Close, Richmond

**Drawing Title** 

Transient Shadow analysis 21st June

Scale @ A3 Drawn By

MF

Date March 2022

Project No. Drawing No. Revision HA167\_22 Rel 02/310

 $002429\_Ham\ Close, Richmond\_HD\_MASTER$ 

Sources of information

Info received 25 Feb 2022 Info received 28 Feb 2022