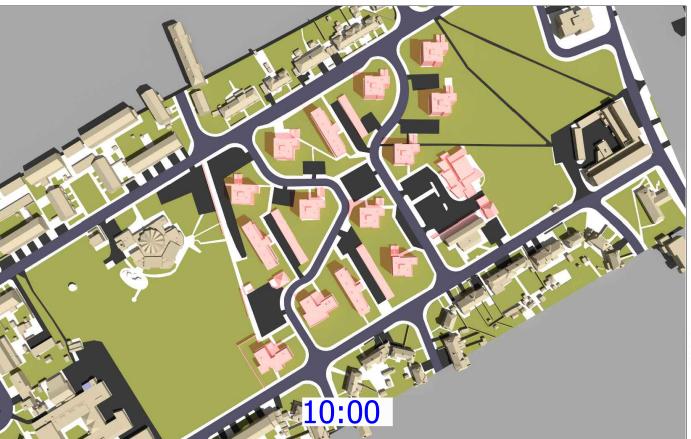

Scale @ A3 Drawn By

Date March 2022

Project No. Drawing No. Revision HA167\_22 Rel 02/303

MF

002429\_Ham Close, Richmond\_HD\_MASTER

Info received 25 Feb 2022 Info received 28 Feb 2022 Project Name

Ham Close, Richmond

**Drawing Title** 

Transient Shadow analysis 21st March

Scale @ A3 Drawn By

MF

Date March 2022

Project No. Drawing No. Revision HA167\_22 Rel 02/304

002429\_Ham Close, Richmond\_HD\_MASTER

Accucities: 28 Jan 2022

Info received 25 Feb 2022 Info received 28 Feb 2022 Project Name

Ham Close, Richmond

**Drawing Title** 

Transient Shadow analysis 21st March

Scale @ A3 Drawn By

MF

Project No.

HA167\_22

Date March 2022

Drawing No. Revision Rel 02/305

 $002429\_Ham\ Close, Richmond\_HD\_MASTER$ 

Sources of information

Info received 28 Feb 2022

Project Name

Ham Close, Richmond

**Drawing Title** 