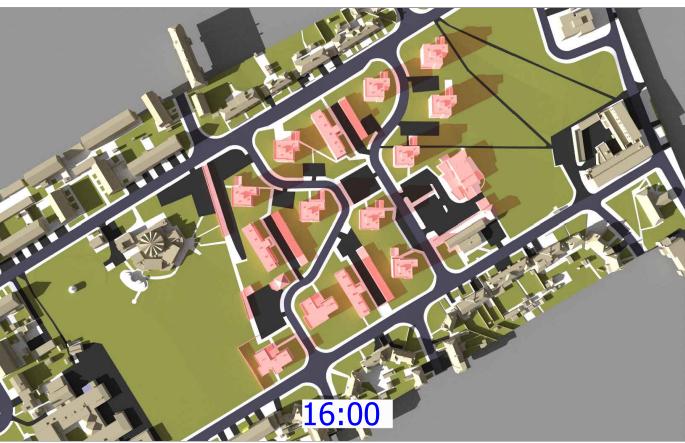

Info received 25 Feb 2022 Info received 28 Feb 2022 Project Name

Ham Close, Richmond

**Drawing Title** 

Transient Shadow analysis 21st March

Scale @ A3 Drawn By

MF

Project No.

HA167\_22

Date March 2022

Drawing No. Revision Rel 02/305

 $002429\_Ham\ Close, Richmond\_HD\_MASTER$ 

Sources of information

Info received 28 Feb 2022

Project Name

Ham Close, Richmond

**Drawing Title** 