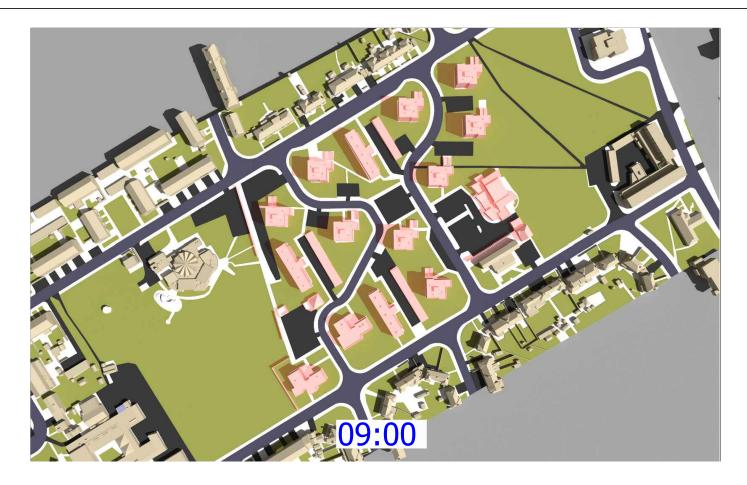

Ham Close, Richmond

**Drawing Title** Transient Shadow analysis

21st March

MF

Drawn By

Scale @ A3 March 2022

Date

Project No. Drawing No. Revision HA167\_22 Rel 02/302

Accucities: 28 Jan 2022 002429\_Ham Close, Richmond\_HD\_MASTER

Sources of information

Accucities: 28 Jan 2022

Info received 25 Feb 2022 Info received 28 Feb 2022 Project Name

Ham Close, Richmond

**Drawing Title** Transient Shadow analysis 21st March

Scale @ A3 Drawn By

Date March 2022

Project No. Drawing No. Revision HA167\_22 Rel 02/303

MF

002429\_Ham Close, Richmond\_HD\_MASTER

Info received 25 Feb 2022 Info received 28 Feb 2022 Project Name

Ham Close, Richmond