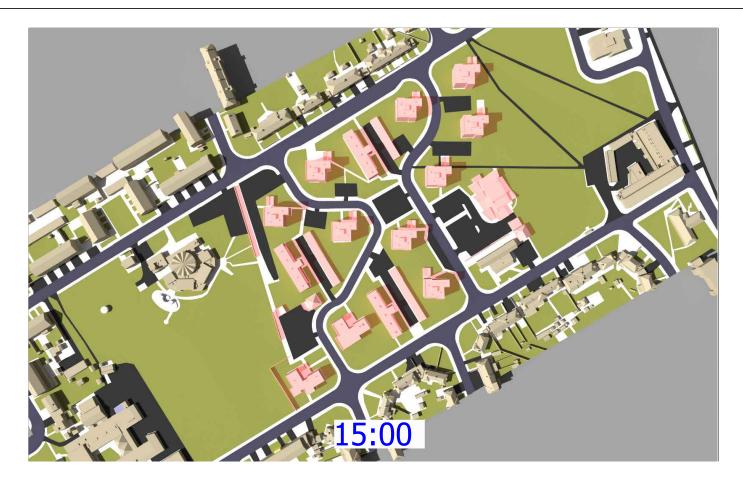

Ham Close, Richmond

**Drawing Title** Transient Shadow analysis

21st March

MF

Drawn By

Scale @ A3 March 2022

Date

Project No. Drawing No. Revision HA167\_22 Rel 02/302

Accucities: 28 Jan 2022 002429\_Ham Close, Richmond\_HD\_MASTER

Sources of information

Accucities: 28 Jan 2022

Info received 25 Feb 2022 Info received 28 Feb 2022 Project Name

Ham Close, Richmond

**Drawing Title** Transient Shadow analysis 21st March