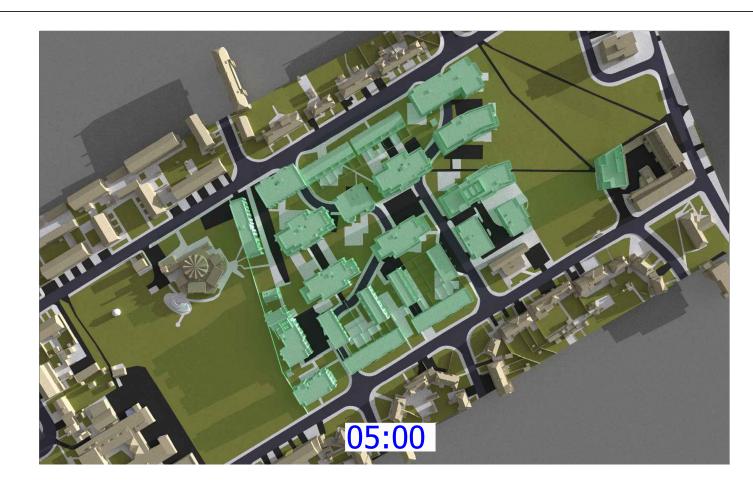

Accucities: 28 Jan 2022 002429\_Ham Close, Richmond\_HD\_MASTER

Sources of information

Accucities: 28 Jan 2022

Info received 25 Feb 2022 Info received 28 Feb 2022 Project Name

Ham Close, Richmond

**Drawing Title** Transient Shadow analysis 21st March

Scale @ A3 Drawn By

Date March 2022

Project No. Drawing No. Revision HA167\_22 Rel 02/303

MF

002429\_Ham Close, Richmond\_HD\_MASTER

Info received 25 Feb 2022 Info received 28 Feb 2022 Project Name

Ham Close, Richmond