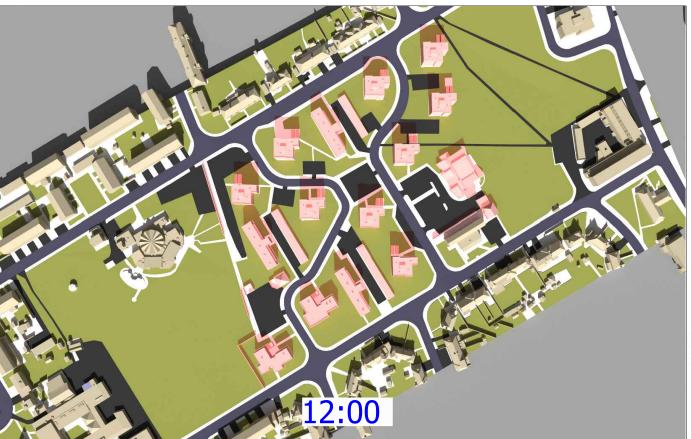

Ham Close, Richmond

**Drawing Title** Transient Shadow analysis

21st March

MF

Drawn By

Scale @ A3 March 2022

Date

Project No. Drawing No. Revision HA167\_22 Rel 02/302

Accucities: 28 Jan 2022 002429\_Ham Close, Richmond\_HD\_MASTER

Sources of information

Accucities: 28 Jan 2022

Info received 25 Feb 2022 Info received 28 Feb 2022 Project Name

Ham Close, Richmond

**Drawing Title** Transient Shadow analysis 21st March