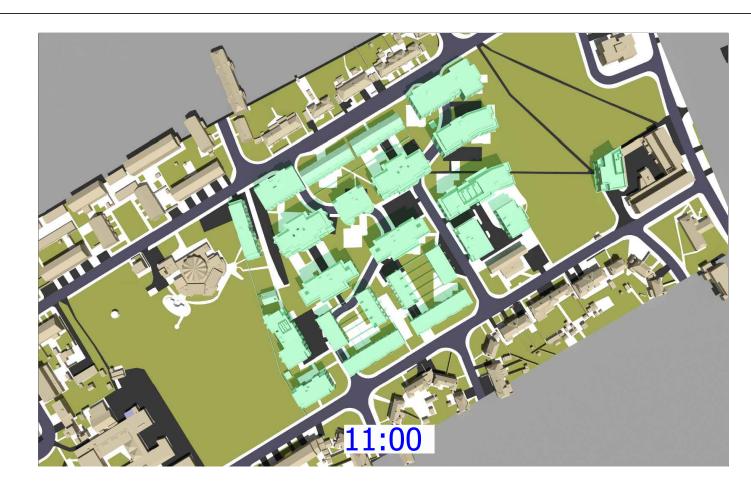

Ham Close, Richmond

**Drawing Title** Transient Shadow analysis

21st March

MF

Drawn By

Scale @ A3 March 2022

Date

Project No. Drawing No. Revision HA167\_22 Rel 02/302

Accucities: 28 Jan 2022 002429\_Ham Close, Richmond\_HD\_MASTER

Sources of information

Accucities: 28 Jan 2022

Info received 25 Feb 2022 Info received 28 Feb 2022 Project Name

Ham Close, Richmond

**Drawing Title** Transient Shadow analysis 21st March