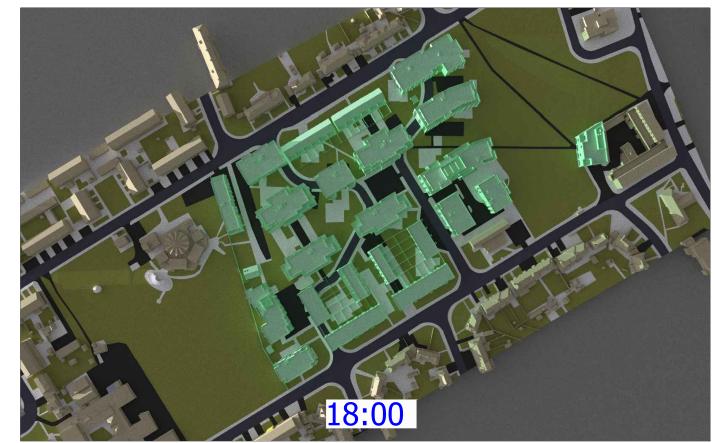

Date March 2022

Drawing No. Revision Rel 02/305

 $002429\_Ham\ Close, Richmond\_HD\_MASTER$ 

Sources of information

Info received 28 Feb 2022

Project Name

Ham Close, Richmond

**Drawing Title** 

Transient Shadow analysis 21st June

Scale @ A3 Drawn By

MF

Date March 2022

Project No. Drawing No. Revision HA167\_22 Rel 02/310

 $002429\_Ham\ Close, Richmond\_HD\_MASTER$ 

Sources of information

Info received 25 Feb 2022 Info received 28 Feb 2022