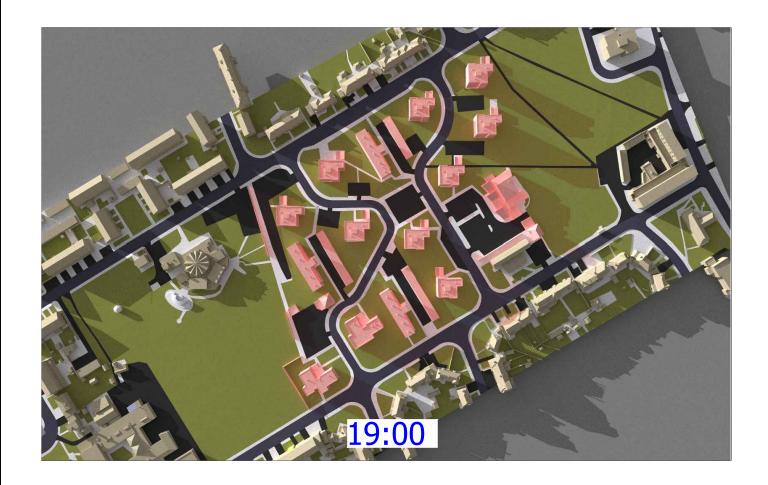

Date March 2022

Drawing No. Revision Rel 02/305

 $002429\_Ham\ Close, Richmond\_HD\_MASTER$ 

Sources of information

Info received 28 Feb 2022

Project Name

Ham Close, Richmond

**Drawing Title** 

Transient Shadow analysis 21st June

Scale @ A3 Drawn By

MF

Date March 2022

Project No. Drawing No. Revision HA167\_22 Rel 02/310

 $002429\_Ham\ Close, Richmond\_HD\_MASTER$ 

Sources of information

Info received 25 Feb 2022 Info received 28 Feb 2022