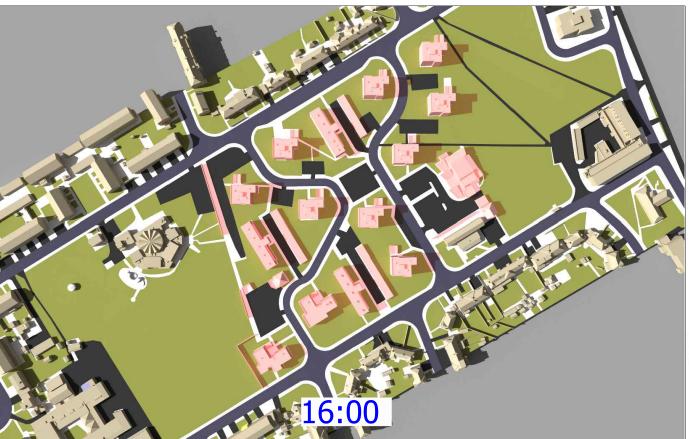

Scale @ A3 Drawn By

Date March 2022

Project No. Drawing No. Revision HA167\_22 Rel 02/303

MF

002429\_Ham Close, Richmond\_HD\_MASTER

Info received 25 Feb 2022 Info received 28 Feb 2022 Project Name

Ham Close, Richmond

**Drawing Title** 

Transient Shadow analysis 21st March

Scale @ A3 Drawn By

MF

Date March 2022

Project No. Drawing No. Revision HA167\_22 Rel 02/304

002429\_Ham Close, Richmond\_HD\_MASTER

Accucities: 28 Jan 2022