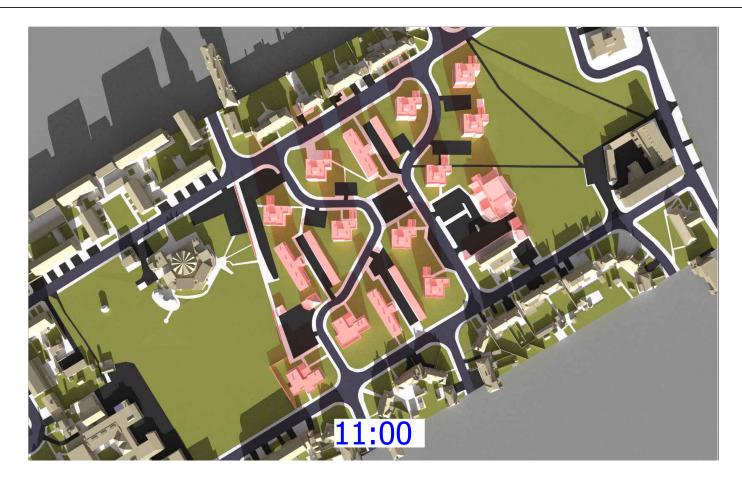

 $002429\_Ham\ Close, Richmond\_HD\_MASTER$ 

Info received 28 Feb 2022

Project Name

21st December

Ham Close, Richmond

**Drawing Title** 

Transient Shadow analysis

Scale @ A3 Drawn By

MF

March 2022

Date

Project No. Drawing No. Revision HA167\_22 Rel 02/320

Accucities: 28 Jan 2022 002429\_Ham Close, Richmond\_HD\_MASTER

Info received 25 Feb 2022 Info received 28 Feb 2022 Project Name

Ham Close, Richmond