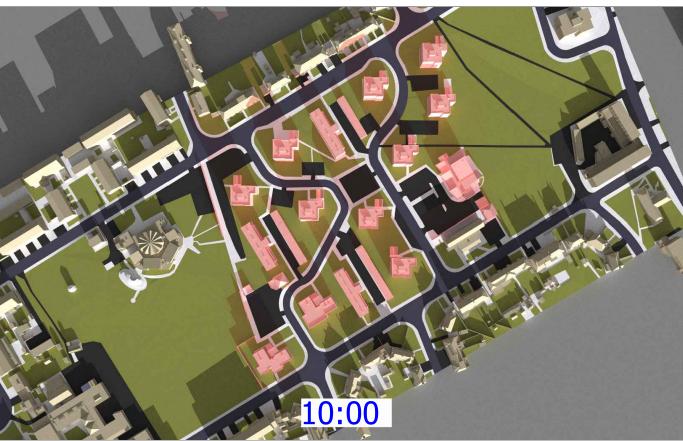

Scale @ A3 Drawn By

MF

Date March 2022

Project No. Drawing No. Revision HA167\_22 Rel 02/301

Accucities: 28 Jan 2022 002429\_Ham Close, Richmond\_HD\_MASTER

Sources of information

Accucities: 28 Jan 2022

Info received 25 Feb 2022 Info received 28 Feb 2022 Project Name

Ham Close, Richmond

**Drawing Title** Transient Shadow analysis

21st March

MF

Drawn By

Scale @ A3 March 2022

Date

Project No. Drawing No. Revision HA167\_22 Rel 02/302