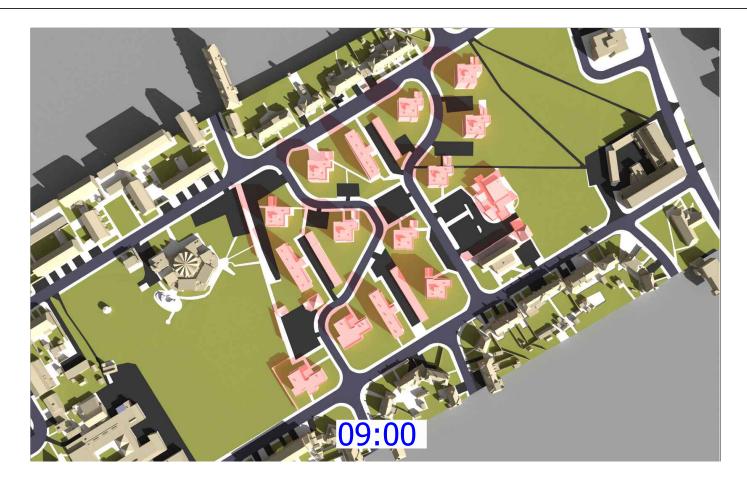

Accucities: 28 Jan 2022  $002429\_Ham\ Close, Richmond\_HD\_MASTER$ 

Info received 25 Feb 2022 Info received 28 Feb 2022

Project Name

Ham Close, Richmond

**Drawing Title** 

Transient Shadow analysis 21st March

Scale @ A3 Drawn By

MF

Date March 2022

Project No. Drawing No. Revision HA167\_22 Rel 02/301

Accucities: 28 Jan 2022 002429\_Ham Close, Richmond\_HD\_MASTER

Sources of information

Accucities: 28 Jan 2022

Info received 25 Feb 2022 Info received 28 Feb 2022 Project Name