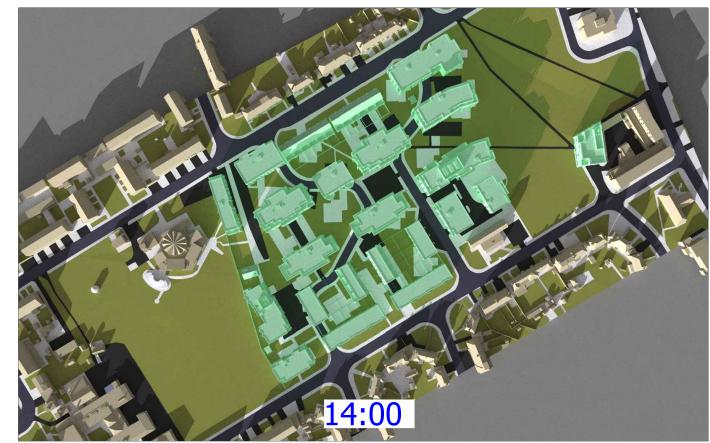

Transient Shadow analysis 21st June

Scale @ A3 Drawn By

MF

Date March 2022

Project No. Drawing No. Revision HA167\_22 Rel 02/310

 $002429\_Ham\ Close, Richmond\_HD\_MASTER$ 

Sources of information

Info received 25 Feb 2022 Info received 28 Feb 2022

Project Name

Ham Close, Richmond

**Drawing Title** 

Transient Shadow analysis 21st June

Scale @ A3 Drawn By

MF

March 2022

Date