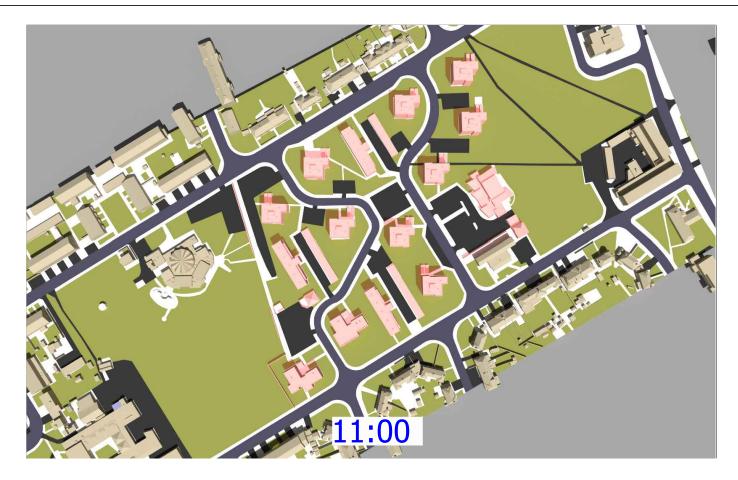

Ham Close, Richmond

**Drawing Title** Transient Shadow analysis

21st March

MF

Drawn By

Scale @ A3 March 2022

Date

Project No. Drawing No. Revision HA167\_22 Rel 02/302

Accucities: 28 Jan 2022 002429\_Ham Close, Richmond\_HD\_MASTER

Sources of information

Accucities: 28 Jan 2022

Info received 25 Feb 2022 Info received 28 Feb 2022 Project Name

Ham Close, Richmond

**Drawing Title** Transient Shadow analysis 21st March