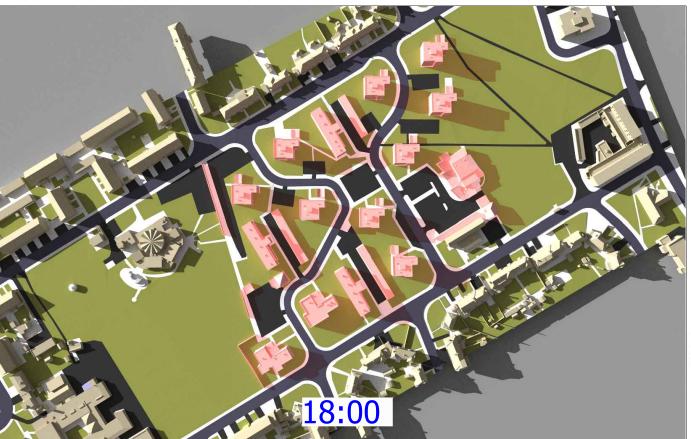

Project Name

Ham Close, Richmond

**Drawing Title** 

Transient Shadow analysis 21st June

Scale @ A3 Drawn By

MF

March 2022

Date

Project No. Drawing No. Revision HA167\_22 Rel 02/311

 $002429\_Ham\ Close, Richmond\_HD\_MASTER$ 

Accucities: 28 Jan 2022

Info received 25 Feb 2022 Info received 28 Feb 2022

Project Name

Ham Close, Richmond