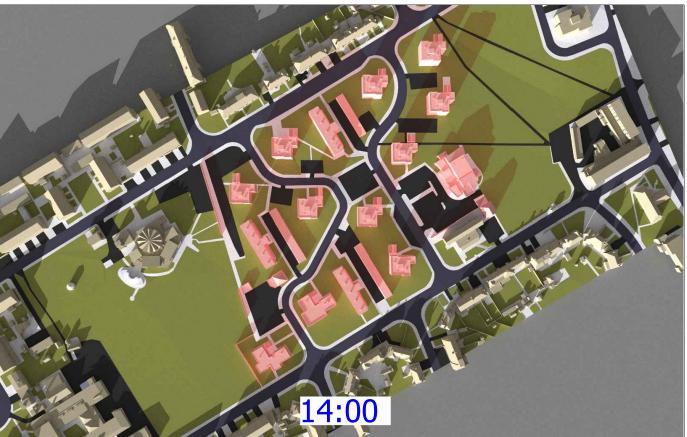

Date March 2022

Drawing No. Revision Rel 02/305

 $002429\_Ham\ Close, Richmond\_HD\_MASTER$ 

Sources of information

Info received 28 Feb 2022

Project Name

Ham Close, Richmond

**Drawing Title** 

Transient Shadow analysis 21st June

Scale @ A3 Drawn By

MF

Date March 2022

Project No. Drawing No. Revision HA167\_22 Rel 02/310

 $002429\_Ham\ Close, Richmond\_HD\_MASTER$ 

Sources of information

Info received 25 Feb 2022 Info received 28 Feb 2022