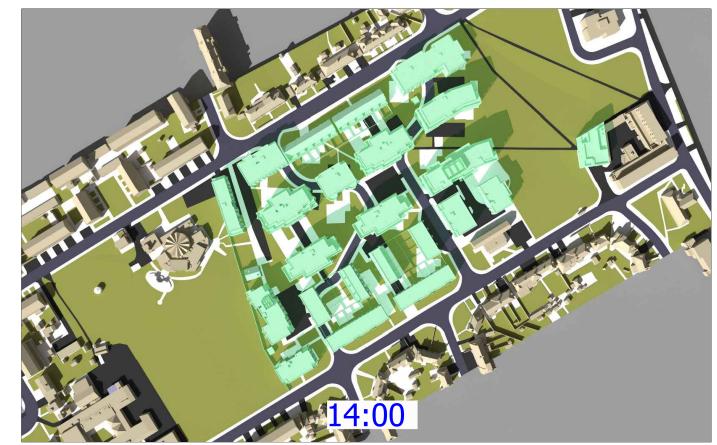

**Drawing Title** 

Transient Shadow analysis 21st March

Scale @ A3 Drawn By

MF

Date March 2022

Project No. Drawing No. Revision HA167\_22 Rel 02/304

002429\_Ham Close, Richmond\_HD\_MASTER

Accucities: 28 Jan 2022