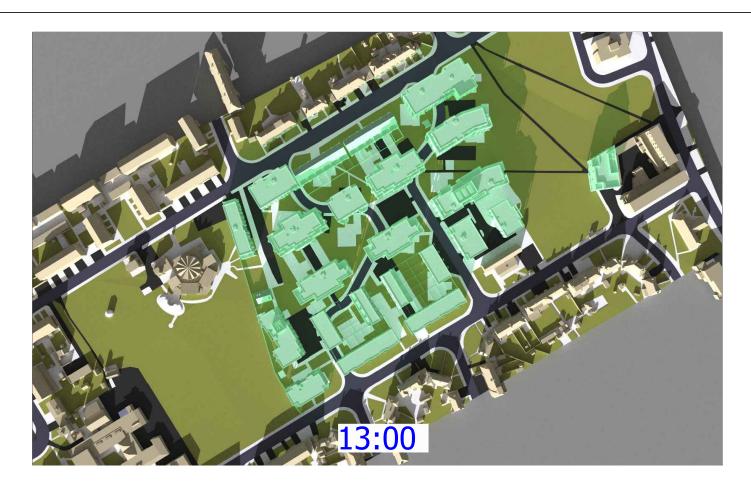

Date March 2022

Drawing No. Revision Rel 02/305

 $002429\_Ham\ Close, Richmond\_HD\_MASTER$ 

Sources of information

Info received 28 Feb 2022

Project Name

Ham Close, Richmond

**Drawing Title** 

Transient Shadow analysis 21st June

Scale @ A3 Drawn By

MF

Date March 2022

Project No. Drawing No. Revision HA167\_22 Rel 02/310

 $002429\_Ham\ Close, Richmond\_HD\_MASTER$ 

Sources of information

Info received 25 Feb 2022 Info received 28 Feb 2022