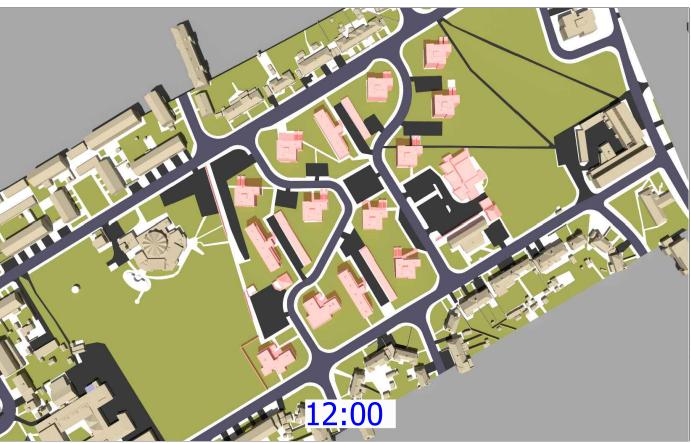

Accucities: 28 Jan 2022 002429\_Ham Close, Richmond\_HD\_MASTER

Sources of information

Accucities: 28 Jan 2022

Info received 25 Feb 2022 Info received 28 Feb 2022 Project Name

Ham Close, Richmond

**Drawing Title** Transient Shadow analysis 21st March

Scale @ A3 Drawn By

Date March 2022

Project No. Drawing No. Revision HA167\_22 Rel 02/303

MF

002429\_Ham Close, Richmond\_HD\_MASTER

Info received 25 Feb 2022 Info received 28 Feb 2022 Project Name

Ham Close, Richmond