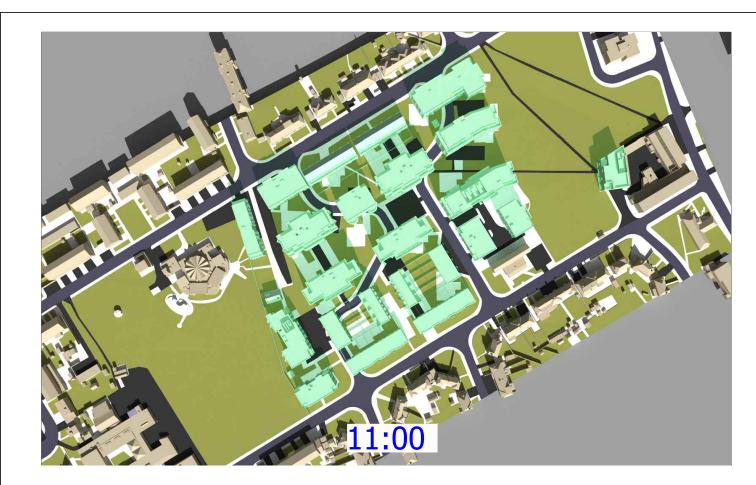

Scale @ A3 Drawn By

MF

Date March 2022

Project No. Drawing No. Revision HA167\_22 Rel 02/301

Accucities: 28 Jan 2022 002429\_Ham Close, Richmond\_HD\_MASTER

Sources of information

Accucities: 28 Jan 2022

Info received 25 Feb 2022 Info received 28 Feb 2022 Project Name

Ham Close, Richmond

**Drawing Title** Transient Shadow analysis

21st March

MF

Drawn By

Scale @ A3 March 2022

Date

Project No. Drawing No. Revision HA167\_22 Rel 02/302