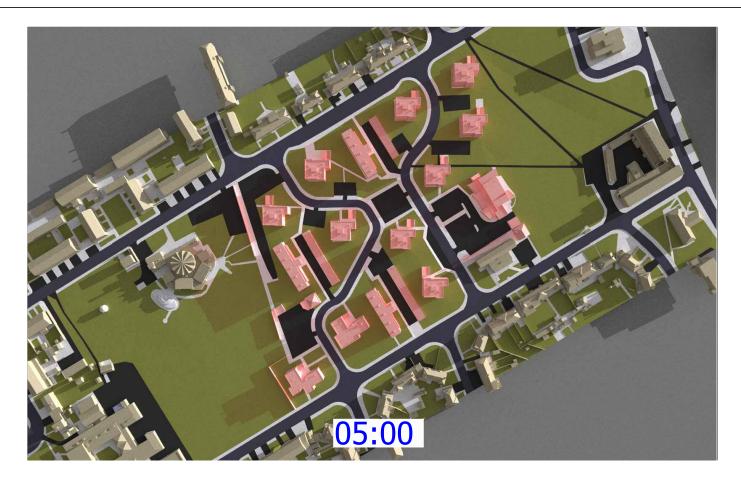

 $002429\_Ham\ Close, Richmond\_HD\_MASTER$ 

Info received 28 Feb 2022

Project Name

21st December

Ham Close, Richmond

**Drawing Title** 

Transient Shadow analysis

Scale @ A3 Drawn By

MF

March 2022

Date

Project No. Drawing No. Revision HA167\_22 Rel 02/320

Accucities: 28 Jan 2022 002429\_Ham Close, Richmond\_HD\_MASTER

Info received 25 Feb 2022 Info received 28 Feb 2022 Project Name

Ham Close, Richmond