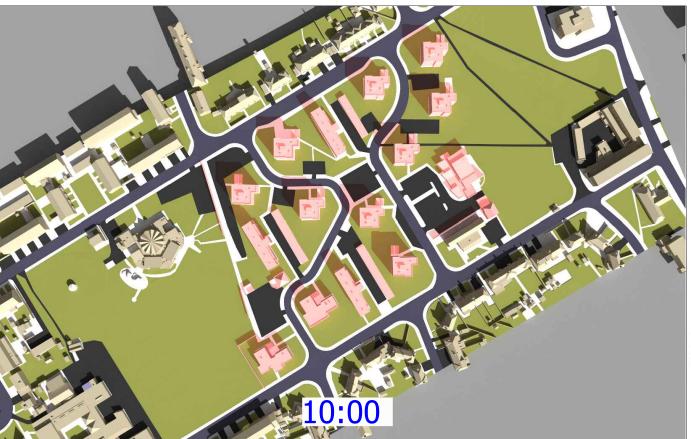

Scale @ A3 Drawn By

MF

Date March 2022

Project No. Drawing No. Revision HA167\_22 Rel 02/301

Accucities: 28 Jan 2022 002429\_Ham Close, Richmond\_HD\_MASTER

Sources of information

Accucities: 28 Jan 2022

Info received 25 Feb 2022 Info received 28 Feb 2022 Project Name

Ham Close, Richmond

**Drawing Title** Transient Shadow analysis

21st March

MF

Drawn By

Scale @ A3 March 2022

Date

Project No. Drawing No. Revision HA167\_22 Rel 02/302