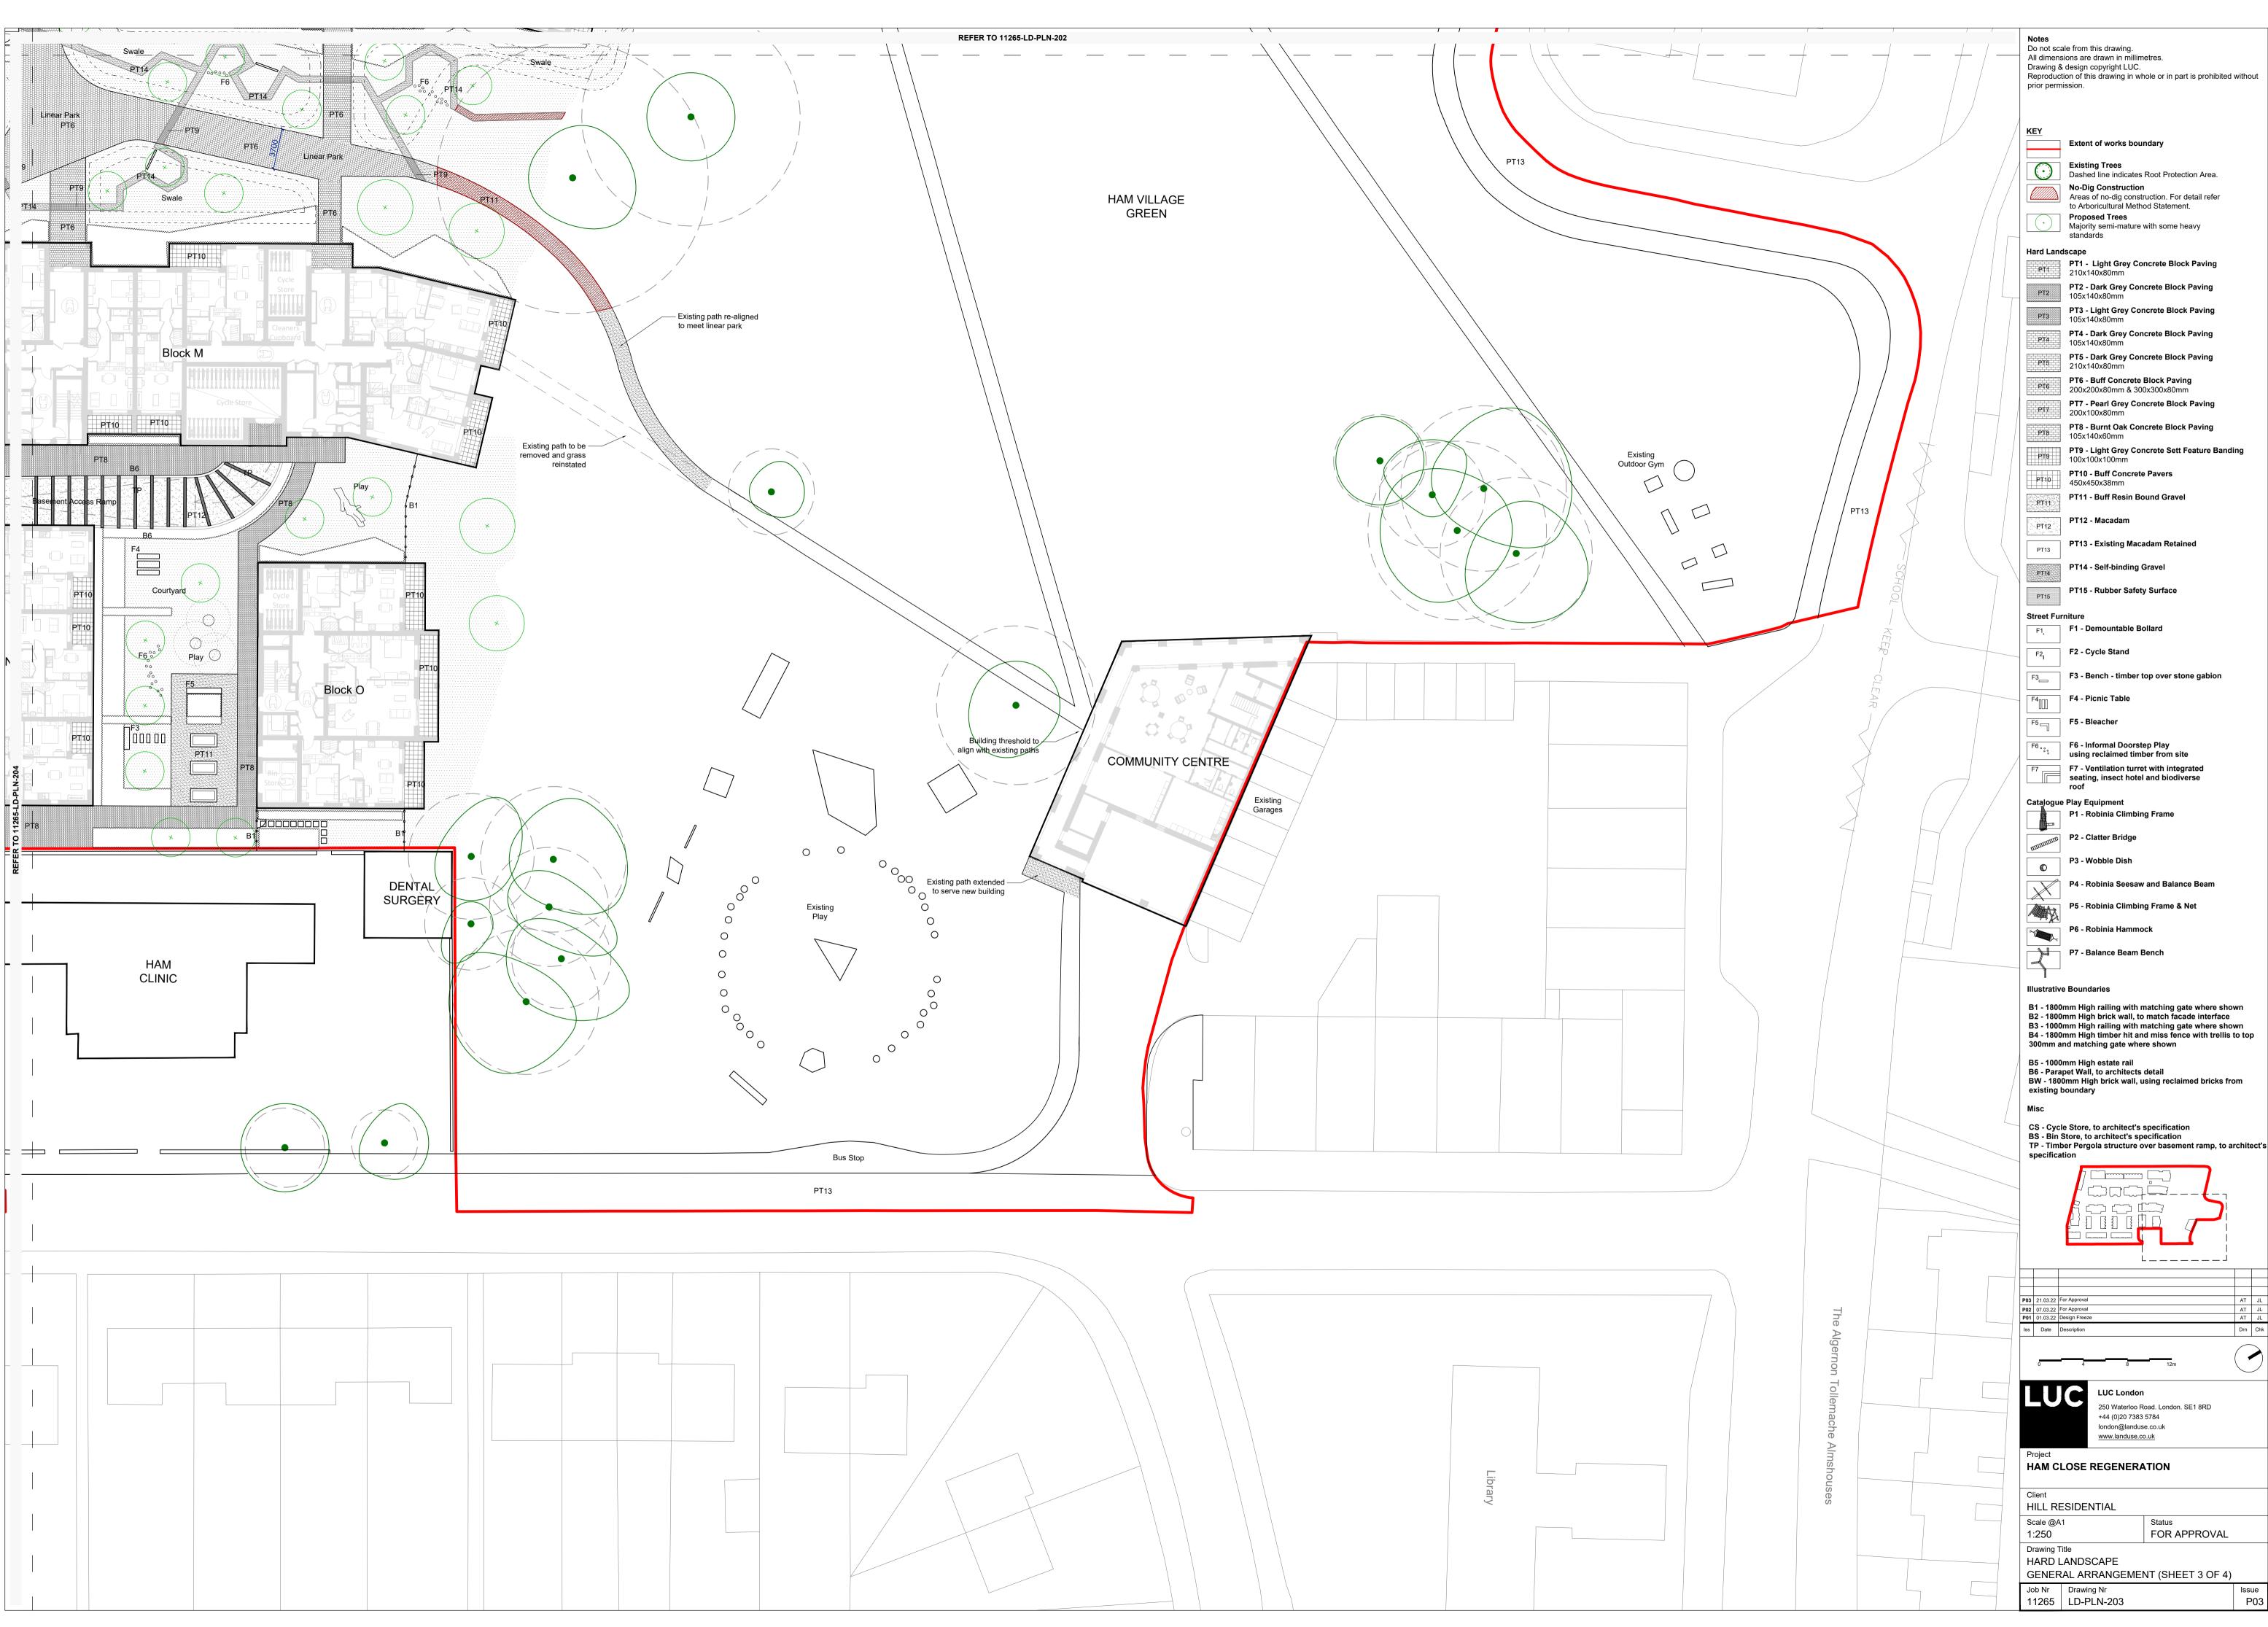

| prior perm      | ission.                                                                           |
|-----------------|-----------------------------------------------------------------------------------|
|                 |                                                                                   |
| <u>KEY</u>      | Extent of works boundary                                                          |
| $\bigcirc$      | Existing Trees Dashed line indicates Root Protection Area.                        |
|                 | No-Dig Construction<br>Areas of no-dig construction. For detail refer             |
|                 | to Arboricultural Method Statement.<br>Proposed Trees                             |
| +               | Majority semi-mature with some heavy standards                                    |
| Hard Land       | lscape<br>PT1 - Light Grey Concrete Block Paving                                  |
| PT1             | 210x140x80mm<br>PT2 - Dark Grey Concrete Block Paving                             |
| PT2             | 105x140x80mm<br>PT3 - Light Grey Concrete Block Paving                            |
| РТЗ             | 105x140x80mm                                                                      |
| PT4             | PT4 - Dark Grey Concrete Block Paving<br>105x140x80mm                             |
| PT5             | PT5 - Dark Grey Concrete Block Paving<br>210x140x80mm                             |
| PT6             | PT6 - Buff Concrete Block Paving<br>200x200x80mm & 300x300x80mm                   |
| PTZ             | PT7 - Pearl Grey Concrete Block Paving<br>200x100x80mm                            |
| PT8             | PT8 - Burnt Oak Concrete Block Paving<br>105x140x60mm                             |
| РТ9             | PT9 - Light Grey Concrete Sett Feature Banding<br>100x100x100mm                   |
| PT10            | PT10 - Buff Concrete Pavers<br>450x450x38mm                                       |
| PT11            | PT11 - Buff Resin Bound Gravel                                                    |
| PT12            | PT12 - Macadam                                                                    |
| PT13            | PT13 - Existing Macadam Retained                                                  |
| PT14            | PT14 - Self-binding Gravel                                                        |
| PT15            | PT15 - Rubber Safety Surface                                                      |
| Street Fur      | niture                                                                            |
| F1              | F1 - Demountable Bollard                                                          |
| F2 <sub>1</sub> | F2 - Cycle Stand                                                                  |
| F3              | F3 - Bench - timber top over stone gabion                                         |
| F4              | F4 - Picnic Table                                                                 |
| F5              | F5 - Bleacher                                                                     |
| F6              | F6 - Informal Doorstep Play<br>using reclaimed timber from site                   |
| F7              | F7 - Ventilation turret with integrated seating, insect hotel and biodiverse roof |
| Catalogue       | e Play Equipment<br>P1 - Robinia Climbing Frame                                   |
|                 | P2 - Clatter Bridge                                                               |
| _               | P3 - Wobble Dish                                                                  |
|                 | P4 - Robinia Seesaw and Balance Beam                                              |
|                 | P5 - Robinia Climbing Frame & Net                                                 |
|                 | P6 - Robinia Hammock                                                              |
|                 | P7 - Balance Beam Bench                                                           |
|                 |                                                                                   |
| Illustrative    | e Boundaries                                                                      |
| B1 - 1800       | mm High railing with matching gate where shown                                    |

B1 - 1800mm High railing with matching gate where shown B2 - 1800mm High brick wall, to match facade interface B3 - 1000mm High railing with matching gate where shown B4 - 1800mm High timber hit and miss fence with trellis to top 300mm and matching gate where shown

B5 - 1000mm High estate rail B6 - Parapet Wall, to architects detail BW - 1800mm High brick wall, using reclaimed bricks from existing boundary

CS - Cycle Store, to architect's specification BS - Bin Store, to architect's specification TP - Timber Pergola structure over basement ramp, to architect's specification

| _ |                                                                                                                                                                                         |      |                              |   |                        |           |           |  |  |
|---|-----------------------------------------------------------------------------------------------------------------------------------------------------------------------------------------|------|------------------------------|---|------------------------|-----------|-----------|--|--|
|   |                                                                                                                                                                                         |      |                              |   |                        |           |           |  |  |
|   |                                                                                                                                                                                         |      |                              |   |                        |           |           |  |  |
|   |                                                                                                                                                                                         |      |                              |   |                        | <b></b>   |           |  |  |
|   |                                                                                                                                                                                         |      |                              |   |                        |           |           |  |  |
|   |                                                                                                                                                                                         |      |                              |   |                        |           |           |  |  |
|   | P03<br>P02                                                                                                                                                                              |      | For Approval<br>For Approval |   |                        | AT<br>AT  | JL<br>JL  |  |  |
|   | P01                                                                                                                                                                                     |      | Design Freeze                |   |                        | AT        | JL        |  |  |
|   | lss                                                                                                                                                                                     | Date | Description                  |   |                        | Drn       | Chk       |  |  |
|   | LUC London<br>250 Waterloo Road. London. SE1 8RD<br>+44 (0)20 7383 5784<br>london@landuse.co.uk<br>www.landuse.co.uk<br>Project<br>HAM CLOSE REGENERATION<br>Client<br>HILL RESIDENTIAL |      |                              |   |                        |           |           |  |  |
|   |                                                                                                                                                                                         |      |                              |   |                        |           |           |  |  |
|   | Scale @A1<br>1:250                                                                                                                                                                      |      |                              |   | Status<br>FOR APPROVAL |           |           |  |  |
|   | Drawing Title<br>HARD LANDSCAPE<br>GENERAL ARRANGEMENT (SHEET 3 OF 4)                                                                                                                   |      |                              |   |                        |           |           |  |  |
|   | Job Nr Drawing Nr<br>11265 LD-PLN-203                                                                                                                                                   |      |                              | - |                        | lssi<br>P | ue<br>203 |  |  |