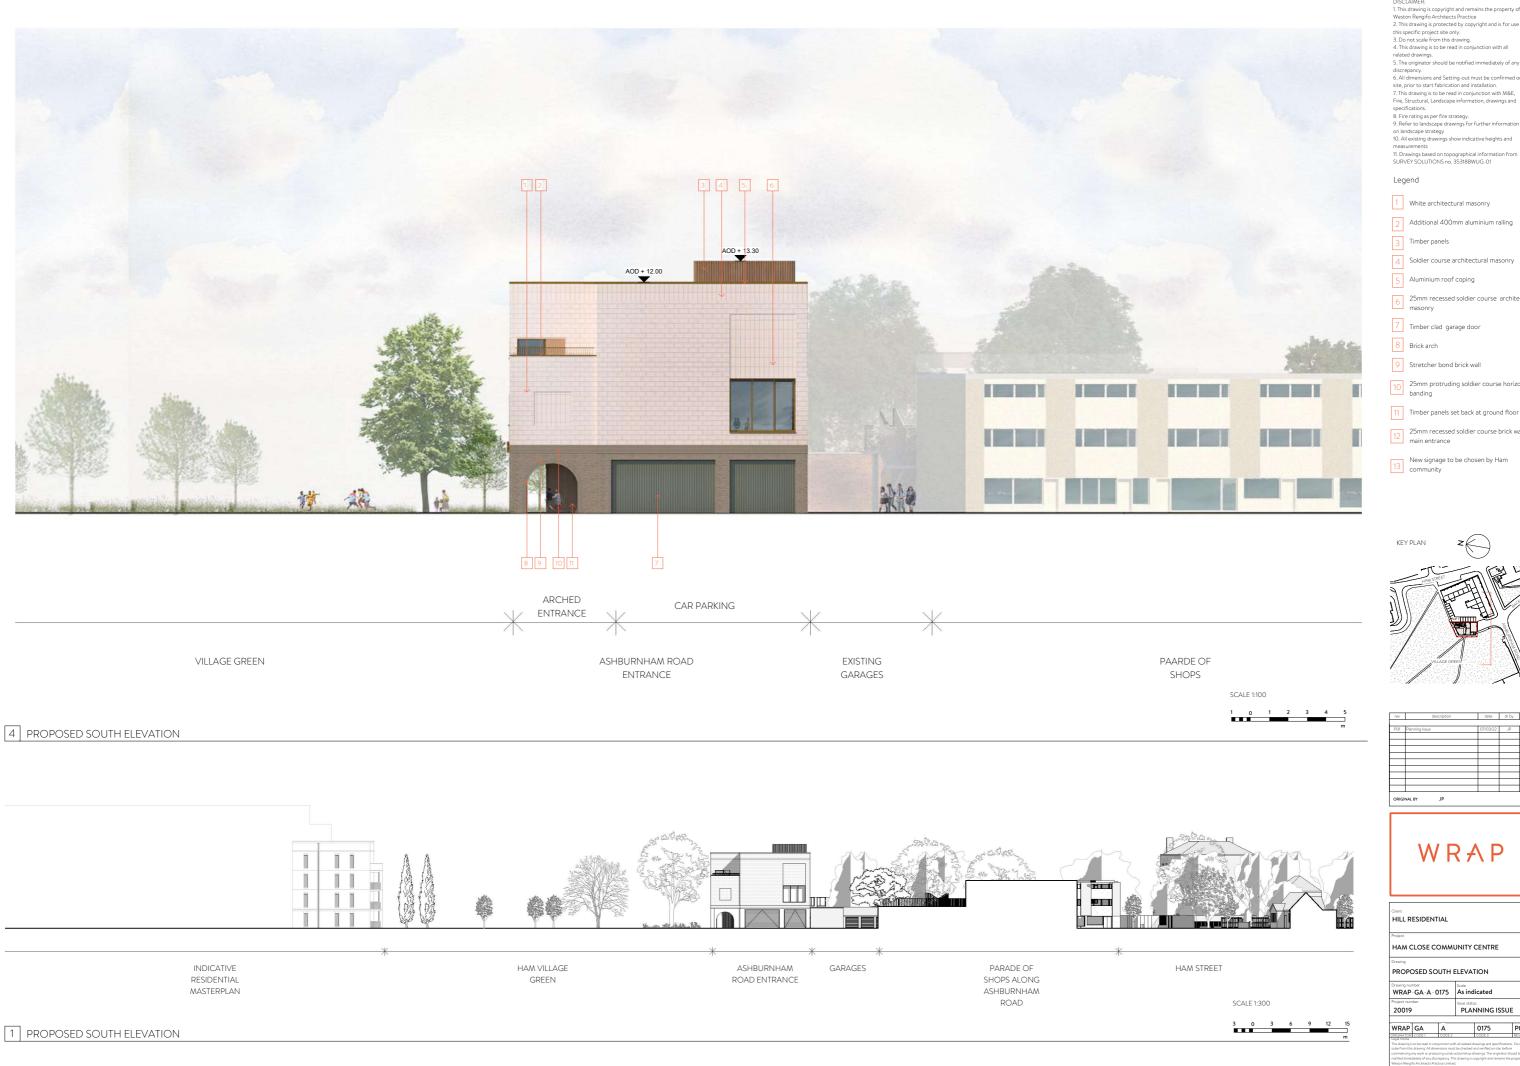

DISCLAIMER:

1. This drawing is copyright and remains the property of Weston Rengifo Architects Practice

2. This drawing is protected by copyright and is for use on this specific project site only.

3. Do not scale from this drawing.

4. This drawing is to be read in conjunction with all related frawing.

1 White architectural masonry

2 Additional 400mm aluminium railing

3 Timber panels

4 Soldier course architectural masonry

5 Aluminium roof coping

25mm recessed soldier course architectural masonry

7 Timber clad garage door

8 Brick arch

9 Stretcher bond brick wall

25mm protruding soldier course horizontal banding

11 Timber panels set back at ground floor

25mm recessed soldier course brick wall at main entrance

New signage to be chosen by Ham community

| Planning Issue | 07/03/22       | JP                      | 1                          |
|----------------|----------------|-------------------------|----------------------------|
|                |                |                         | I                          |
|                |                |                         | +                          |
|                |                |                         | +                          |
|                |                |                         | +                          |
|                |                |                         | +                          |
|                | _              |                         | +                          |
|                |                |                         | +                          |
|                | _              |                         | +                          |
|                | Planning Issue | Planning Issue U//US/22 | Planning Issue 07/03/22 JP |

| HILL RESIDENTIAL                       |                |  |
|----------------------------------------|----------------|--|
| HAM CLOSE COMMUNITY CENTRE             |                |  |
| Drawing                                |                |  |
| PROPOSED SOUTH ELEVATION               |                |  |
| Drawing number<br>WRAP - GA - A - 0175 | As indicated   |  |
| Project number<br>20019                | PLANNING ISSUE |  |