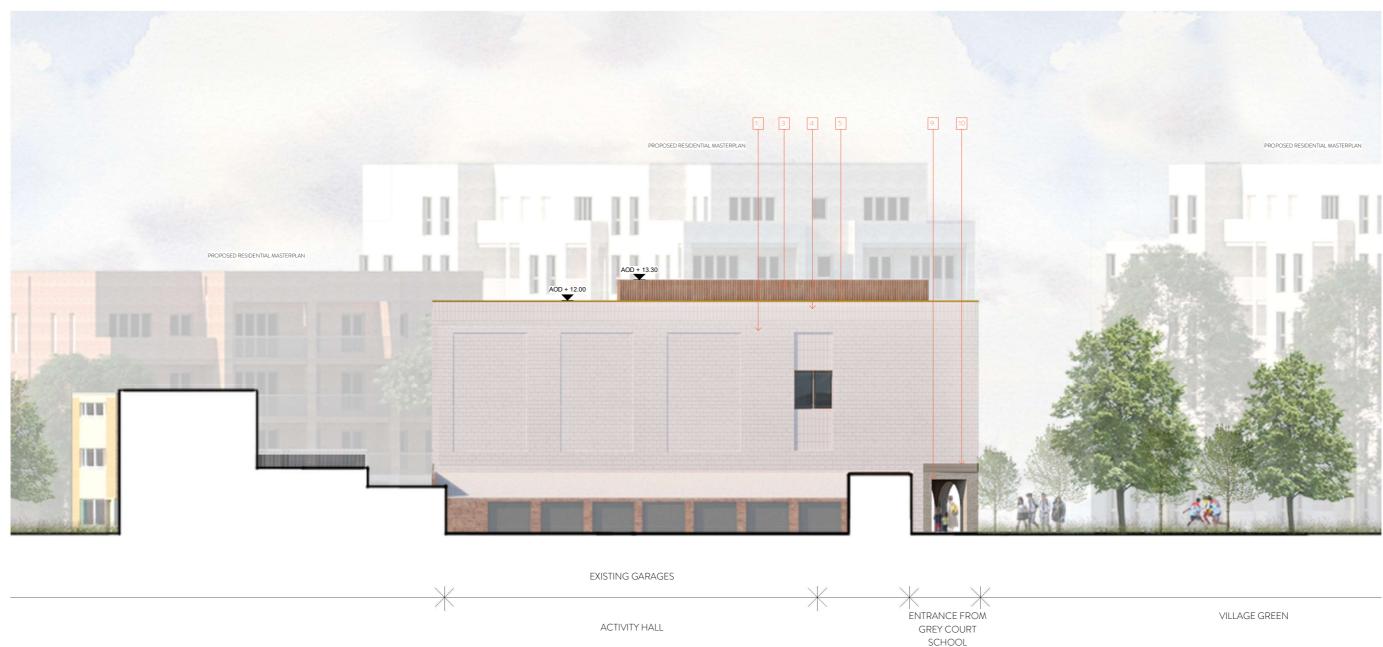

## 1 EAST ELEVATION HAM STREET

DISCLAIMER: 1. This drawing is copyright and remains the property of Weston Rengifo Architects Practice 2. This drawing is protected by copyright and is for use on this specific project site only. 3. Do not scale from this drawing. 4. This drawing is to be read in conjunction with all celeted drawing

Legend

| 1 | White architectural masonry                    |
|---|------------------------------------------------|
| 2 | Additional 400mm aluminium railing             |
| 3 | Timber panels                                  |
| 4 | Soldier course architectural masonry           |
| 5 | Aluminium roof coping                          |
| 6 | 25mm recessed soldier course archit<br>masonry |
| 7 | Timber clad garage door                        |
| 8 | Brick arch                                     |

8 Brick arch

9 Stretcher bond brick wall

25mm protruding soldier course horizontal banding

11 Timber panels set back at ground floor

12 25mm recessed soldier course brick wall at main entrance

New signage to be chosen by Ham community