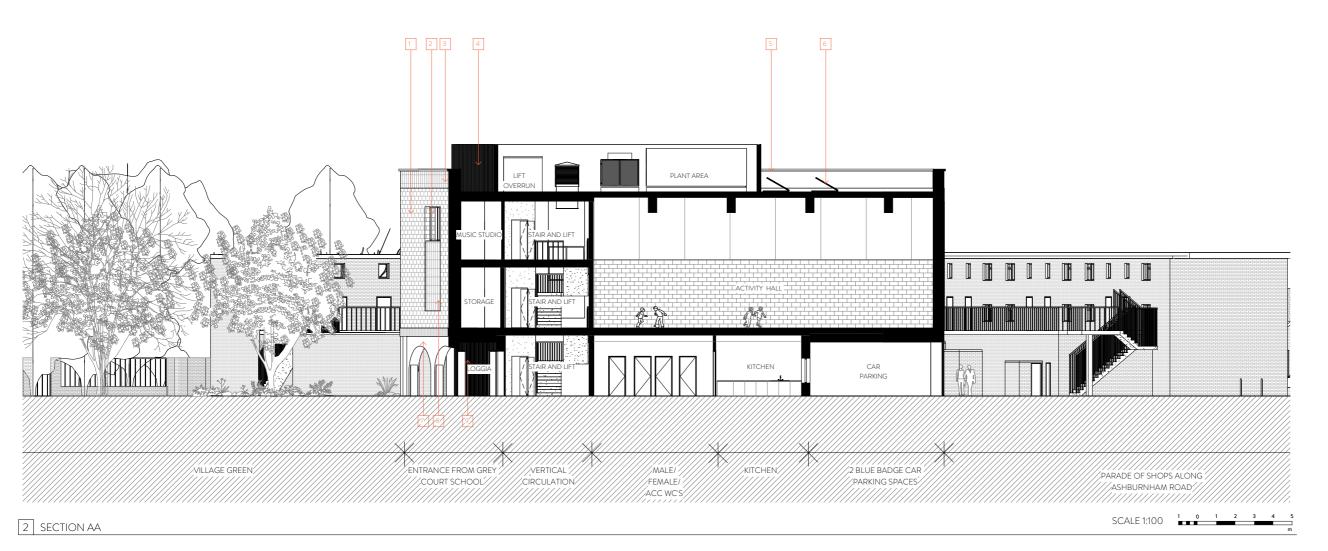

4. This drawing is to be read in conjunction with all colland faithful.

White architectural masonry

Aluminum/ timber composite

windows

Soldier course architectural masonry

Timber panels

5 Aluminium coping

6 Photovoltaic solar panels

Brick arched loggia

25mm recessed soldier course

architectural masonry 7 Timber panels set back at ground floor

floor

Additional 400mm aluminium railing

KEY PLAN

| rev | description    | date     | dr by |
|-----|----------------|----------|-------|
|     | •              |          |       |
| P01 | Planning Issue | 07/03/22 | JP    |
|     |                |          |       |
|     |                |          |       |
|     |                |          |       |
|     |                |          |       |
|     |                |          |       |
|     |                |          |       |
|     |                |          |       |
|     |                |          |       |
|     |                |          |       |

HILL RESIDENTIAL

HAM CLOSE COMMUNITY CENTRE

PROPOSED SECTION A-A & SECTION B-B

WRAP-GA-A-0185 As indicated PLANNING ISSUE 20019

WRAP GA A 0185