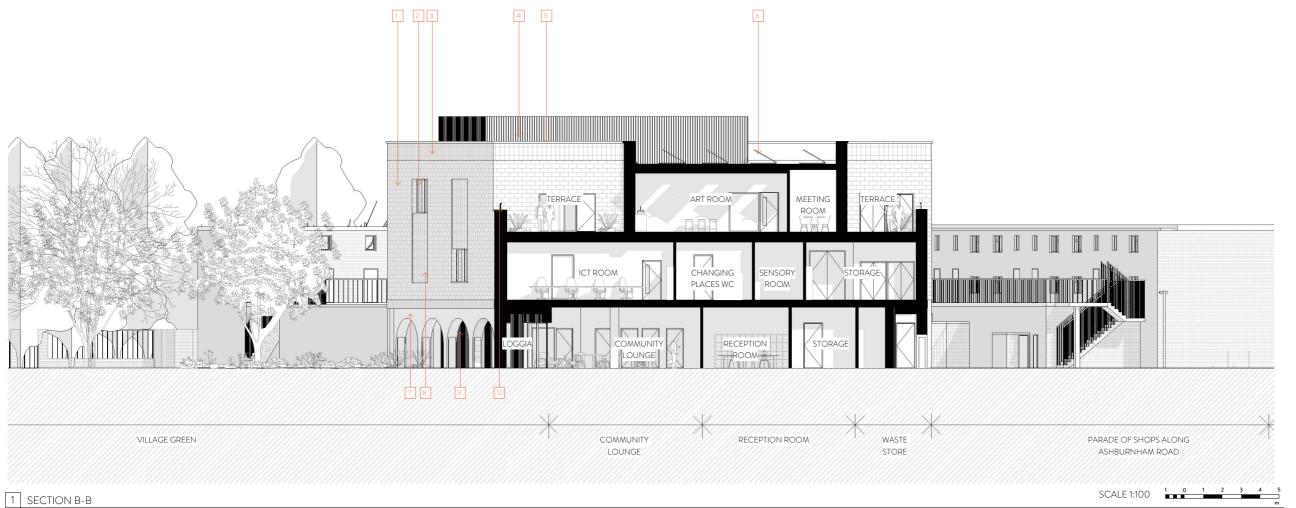

4. This drawing is to be read in conjunction with all colland faithful.

White architectural masonry

Aluminum/ timber composite

windows

Soldier course architectural masonry

Timber panels

5 Aluminium coping

6 Photovoltaic solar panels

Brick arched loggia

25mm recessed soldier course

architectural masonry 7 Timber panels set back at ground floor

floor

Additional 400mm aluminium railing

KEY PLAN

| rev | description    | date     | dr by |
|-----|----------------|----------|-------|
|     | •              |          |       |
| P01 | Planning Issue | 07/03/22 | JP    |
|     |                |          |       |
|     |                |          |       |
|     |                |          |       |
|     |                |          |       |
|     |                |          |       |
|     |                |          |       |
|     |                |          |       |
|     |                |          |       |
|     |                |          |       |

HILL RESIDENTIAL

HAM CLOSE COMMUNITY CENTRE

PROPOSED SECTION A-A & SECTION B-B

WRAP-GA-A-0185 As indicated PLANNING ISSUE 20019

WRAP GA A 0185