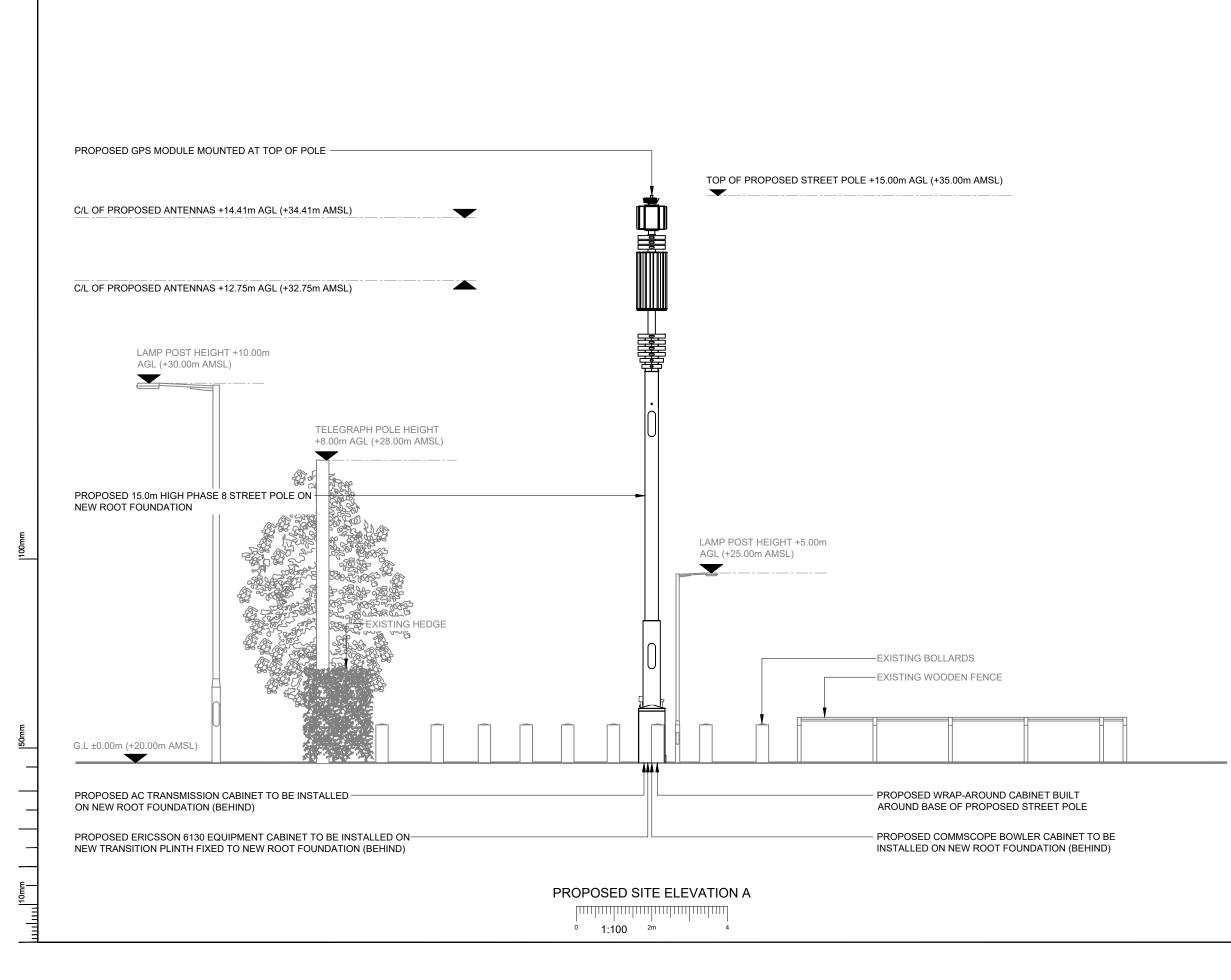

| NO                     |                                                                                                                                                                                                                                                                                                                                                                                                                                                                                                                                                                                                                                                                                                                                                                                                                                                                                                                                                                                                                                                                                                                                                                                                                                                                                                                                                                                                                                                                                                       |     |      |          |  |
|------------------------|-------------------------------------------------------------------------------------------------------------------------------------------------------------------------------------------------------------------------------------------------------------------------------------------------------------------------------------------------------------------------------------------------------------------------------------------------------------------------------------------------------------------------------------------------------------------------------------------------------------------------------------------------------------------------------------------------------------------------------------------------------------------------------------------------------------------------------------------------------------------------------------------------------------------------------------------------------------------------------------------------------------------------------------------------------------------------------------------------------------------------------------------------------------------------------------------------------------------------------------------------------------------------------------------------------------------------------------------------------------------------------------------------------------------------------------------------------------------------------------------------------|-----|------|----------|--|
|                        | TES:                                                                                                                                                                                                                                                                                                                                                                                                                                                                                                                                                                                                                                                                                                                                                                                                                                                                                                                                                                                                                                                                                                                                                                                                                                                                                                                                                                                                                                                                                                  |     |      |          |  |
| 1.                     | 1. ALL DIMENSIONS IN MM UNLESS OTHERWISE NOTED.                                                                                                                                                                                                                                                                                                                                                                                                                                                                                                                                                                                                                                                                                                                                                                                                                                                                                                                                                                                                                                                                                                                                                                                                                                                                                                                                                                                                                                                       |     |      |          |  |
|                        |                                                                                                                                                                                                                                                                                                                                                                                                                                                                                                                                                                                                                                                                                                                                                                                                                                                                                                                                                                                                                                                                                                                                                                                                                                                                                                                                                                                                                                                                                                       |     |      |          |  |
|                        |                                                                                                                                                                                                                                                                                                                                                                                                                                                                                                                                                                                                                                                                                                                                                                                                                                                                                                                                                                                                                                                                                                                                                                                                                                                                                                                                                                                                                                                                                                       |     |      |          |  |
|                        |                                                                                                                                                                                                                                                                                                                                                                                                                                                                                                                                                                                                                                                                                                                                                                                                                                                                                                                                                                                                                                                                                                                                                                                                                                                                                                                                                                                                                                                                                                       |     |      |          |  |
|                        |                                                                                                                                                                                                                                                                                                                                                                                                                                                                                                                                                                                                                                                                                                                                                                                                                                                                                                                                                                                                                                                                                                                                                                                                                                                                                                                                                                                                                                                                                                       |     |      |          |  |
|                        |                                                                                                                                                                                                                                                                                                                                                                                                                                                                                                                                                                                                                                                                                                                                                                                                                                                                                                                                                                                                                                                                                                                                                                                                                                                                                                                                                                                                                                                                                                       |     |      |          |  |
|                        |                                                                                                                                                                                                                                                                                                                                                                                                                                                                                                                                                                                                                                                                                                                                                                                                                                                                                                                                                                                                                                                                                                                                                                                                                                                                                                                                                                                                                                                                                                       |     |      |          |  |
|                        |                                                                                                                                                                                                                                                                                                                                                                                                                                                                                                                                                                                                                                                                                                                                                                                                                                                                                                                                                                                                                                                                                                                                                                                                                                                                                                                                                                                                                                                                                                       |     |      |          |  |
|                        |                                                                                                                                                                                                                                                                                                                                                                                                                                                                                                                                                                                                                                                                                                                                                                                                                                                                                                                                                                                                                                                                                                                                                                                                                                                                                                                                                                                                                                                                                                       |     |      |          |  |
|                        |                                                                                                                                                                                                                                                                                                                                                                                                                                                                                                                                                                                                                                                                                                                                                                                                                                                                                                                                                                                                                                                                                                                                                                                                                                                                                                                                                                                                                                                                                                       |     |      |          |  |
|                        |                                                                                                                                                                                                                                                                                                                                                                                                                                                                                                                                                                                                                                                                                                                                                                                                                                                                                                                                                                                                                                                                                                                                                                                                                                                                                                                                                                                                                                                                                                       |     |      |          |  |
|                        |                                                                                                                                                                                                                                                                                                                                                                                                                                                                                                                                                                                                                                                                                                                                                                                                                                                                                                                                                                                                                                                                                                                                                                                                                                                                                                                                                                                                                                                                                                       |     |      |          |  |
|                        |                                                                                                                                                                                                                                                                                                                                                                                                                                                                                                                                                                                                                                                                                                                                                                                                                                                                                                                                                                                                                                                                                                                                                                                                                                                                                                                                                                                                                                                                                                       |     |      |          |  |
|                        |                                                                                                                                                                                                                                                                                                                                                                                                                                                                                                                                                                                                                                                                                                                                                                                                                                                                                                                                                                                                                                                                                                                                                                                                                                                                                                                                                                                                                                                                                                       |     |      |          |  |
|                        |                                                                                                                                                                                                                                                                                                                                                                                                                                                                                                                                                                                                                                                                                                                                                                                                                                                                                                                                                                                                                                                                                                                                                                                                                                                                                                                                                                                                                                                                                                       |     |      |          |  |
|                        |                                                                                                                                                                                                                                                                                                                                                                                                                                                                                                                                                                                                                                                                                                                                                                                                                                                                                                                                                                                                                                                                                                                                                                                                                                                                                                                                                                                                                                                                                                       |     |      |          |  |
|                        |                                                                                                                                                                                                                                                                                                                                                                                                                                                                                                                                                                                                                                                                                                                                                                                                                                                                                                                                                                                                                                                                                                                                                                                                                                                                                                                                                                                                                                                                                                       |     |      |          |  |
|                        |                                                                                                                                                                                                                                                                                                                                                                                                                                                                                                                                                                                                                                                                                                                                                                                                                                                                                                                                                                                                                                                                                                                                                                                                                                                                                                                                                                                                                                                                                                       |     |      |          |  |
|                        |                                                                                                                                                                                                                                                                                                                                                                                                                                                                                                                                                                                                                                                                                                                                                                                                                                                                                                                                                                                                                                                                                                                                                                                                                                                                                                                                                                                                                                                                                                       |     |      |          |  |
| A                      | Issued for Planning                                                                                                                                                                                                                                                                                                                                                                                                                                                                                                                                                                                                                                                                                                                                                                                                                                                                                                                                                                                                                                                                                                                                                                                                                                                                                                                                                                                                                                                                                   | TJP | RWB  | 23.11.21 |  |
| REV                    | MODIFICATION                                                                                                                                                                                                                                                                                                                                                                                                                                                                                                                                                                                                                                                                                                                                                                                                                                                                                                                                                                                                                                                                                                                                                                                                                                                                                                                                                                                                                                                                                          | BY  | СН   | DATE     |  |
|                        | CK Hutchison                                                                                                                                                                                                                                                                                                                                                                                                                                                                                                                                                                                                                                                                                                                                                                                                                                                                                                                                                                                                                                                                                                                                                                                                                                                                                                                                                                                                                                                                                          |     |      |          |  |
|                        | Networks (UK)                                                                                                                                                                                                                                                                                                                                                                                                                                                                                                                                                                                                                                                                                                                                                                                                                                                                                                                                                                                                                                                                                                                                                                                                                                                                                                                                                                                                                                                                                         |     |      |          |  |
|                        | Limited<br>Great Brighams Mead,                                                                                                                                                                                                                                                                                                                                                                                                                                                                                                                                                                                                                                                                                                                                                                                                                                                                                                                                                                                                                                                                                                                                                                                                                                                                                                                                                                                                                                                                       |     |      |          |  |
| Vastern Road, Reading, |                                                                                                                                                                                                                                                                                                                                                                                                                                                                                                                                                                                                                                                                                                                                                                                                                                                                                                                                                                                                                                                                                                                                                                                                                                                                                                                                                                                                                                                                                                       |     |      |          |  |
|                        | Vastern Road, Reading,                                                                                                                                                                                                                                                                                                                                                                                                                                                                                                                                                                                                                                                                                                                                                                                                                                                                                                                                                                                                                                                                                                                                                                                                                                                                                                                                                                                                                                                                                |     |      |          |  |
| Desig                  | Vastern Road, Reading,<br>Berkshire, England,<br>RG1 8DJ                                                                                                                                                                                                                                                                                                                                                                                                                                                                                                                                                                                                                                                                                                                                                                                                                                                                                                                                                                                                                                                                                                                                                                                                                                                                                                                                                                                                                                              |     |      |          |  |
| Desig                  | Vastern Road, Reading,<br>Berkshire, England,                                                                                                                                                                                                                                                                                                                                                                                                                                                                                                                                                                                                                                                                                                                                                                                                                                                                                                                                                                                                                                                                                                                                                                                                                                                                                                                                                                                                                                                         |     |      |          |  |
| Desig                  | Vastern Road, Reading,<br>Berkshire, England,<br>RG1 8DJ                                                                                                                                                                                                                                                                                                                                                                                                                                                                                                                                                                                                                                                                                                                                                                                                                                                                                                                                                                                                                                                                                                                                                                                                                                                                                                                                                                                                                                              |     |      |          |  |
| Desig                  | Vastern Road, Reading,<br>Berkshire, England,<br>RG1 8DJ<br>n Consultant & Principal Contractor:                                                                                                                                                                                                                                                                                                                                                                                                                                                                                                                                                                                                                                                                                                                                                                                                                                                                                                                                                                                                                                                                                                                                                                                                                                                                                                                                                                                                      | ns  |      |          |  |
| Desig                  | Vastern Road, Reading,<br>Berkshire, England,<br>RG1 8DJ<br>n Consultant & Principal Contractor:<br>Great British Communicatio<br>Lapwing House, Block 3 Forward Point,<br>Ton House Lone, Widnes, Cheshire, WAS OSL<br>t. 44 (0)151 420 4128                                                                                                                                                                                                                                                                                                                                                                                                                                                                                                                                                                                                                                                                                                                                                                                                                                                                                                                                                                                                                                                                                                                                                                                                                                                         | ns  |      |          |  |
| Desig                  | Vastern Road, Reading,<br>Berkshire, England,<br>RG1 8DJ<br>n Consultant & Principal Contractor:<br>Great British Communicatio<br>Lapwing House, Block 3 Forward Point,<br>Tan House Lone, Widnes, Cheshire, W& OSL                                                                                                                                                                                                                                                                                                                                                                                                                                                                                                                                                                                                                                                                                                                                                                                                                                                                                                                                                                                                                                                                                                                                                                                                                                                                                   | ns  |      |          |  |
| Desig                  | Vastern Road, Reading,<br>Berkshire, England,<br>RG1 8DJ<br>n Consultant & Principal Contractor:<br>Great British Communicatio<br>Lapwing House, Block 3 Forward Point,<br>Tan House Lone, Widnes, Cheshire, W48 OSL<br>t. 44 (0)151 420 4128<br>www.gbcservices.co.uk                                                                                                                                                                                                                                                                                                                                                                                                                                                                                                                                                                                                                                                                                                                                                                                                                                                                                                                                                                                                                                                                                                                                                                                                                                | ns  |      |          |  |
| Desig                  | Vastern Road, Reading,<br>Berkshire, England,<br>RG1 8DJ<br>n Consultant & Principal Contractor:<br>Great British Communicatio<br>Lapwing House, Block 3 Forward Point,<br>Ton House, Lane, Widnes, Cheshire, WAB OSL<br>t. 44 (0)151 420 4128<br>www.gbcservices.co.uk                                                                                                                                                                                                                                                                                                                                                                                                                                                                                                                                                                                                                                                                                                                                                                                                                                                                                                                                                                                                                                                                                                                                                                                                                               | ns  |      |          |  |
| Desig                  | Vastern Road, Reading,<br>Berkshire, England,<br>RG1 8DJ<br>n Consultant & Principal Contractor:<br>Great British Communicatio<br>Lapwing House, Block 3 Forward Point,<br>Ton House Lone, Widnes, Cheshire, Wak OLL<br>t. 44 (0)151 420 4128<br>www.gbcservices.co.uk<br>CHERTSEY ROAD<br>RUT20334<br>CHERTSEY ROAD                                                                                                                                                                                                                                                                                                                                                                                                                                                                                                                                                                                                                                                                                                                                                                                                                                                                                                                                                                                                                                                                                                                                                                                  | ns  |      |          |  |
| Desig                  | Vastern Road, Reading,<br>Berkshire, England,<br>RG1 8DJ<br>n Consultant & Principal Contractor:<br>Great British Communicatio<br>Lapwing House, Block 3 Forward Point,<br>Tan House Lane, Wick 3 Forward Point,<br>CHERTSEY ROAD<br>CHERTSEY ROAD<br>TWICKENHAM | ns  |      |          |  |
| Desig                  | Vastern Road, Reading,<br>Berkshire, England,<br>RG1 8DJ<br>n Consultant & Principal Contractor:<br>Great British Communicatio<br>Lapwing House, Block 3 Forward Point,<br>Ton House Lone, Widnes, Cheshire, Wak OLL<br>t. 44 (0)151 420 4128<br>www.gbcservices.co.uk<br>CHERTSEY ROAD<br>RUT20334<br>CHERTSEY ROAD                                                                                                                                                                                                                                                                                                                                                                                                                                                                                                                                                                                                                                                                                                                                                                                                                                                                                                                                                                                                                                                                                                                                                                                  | ns  |      |          |  |
| Desig                  | Vastern Road, Reading,<br>Berkshire, England,<br>RG1 8DJ<br>n Consultant & Principal Contractor:<br>Great British Communicatio<br>Lapwing House, Block 3 Forward Point,<br>Ton House Lone, Widnes, Cheshire, WAB 0SL<br>t. 44 (0)151 420 4128<br>www.gbcservices.co.uk<br>CHERTSEY ROAD<br>RUT20334<br>CHERTSEY ROAD<br>TWICKENHAM<br>SURREY<br>TW2 6LR                                                                                                                                                                                                                                                                                                                                                                                                                                                                                                                                                                                                                                                                                                                                                                                                                                                                                                                                                                                                                                                                                                                                               |     |      |          |  |
| Desig                  | Vastern Road, Reading,<br>Berkshire, England,<br>RG1 8DJ<br>n Consultant & Principal Contractor:<br>Great British Communicatio<br>Lopwing House, Block 3 Forward Point,<br>Tan House Lone, Widnes, Cheshire, WAB OSL<br>t. 44 (0)151 420 4128<br>www.gbcservices.co.uk<br>CHERTSEY ROAD<br>RUT20334<br>CHERTSEY ROAD<br>TWICKENHAM<br>SURREY<br>TW2 6LR                                                                                                                                                                                                                                                                                                                                                                                                                                                                                                                                                                                                                                                                                                                                                                                                                                                                                                                                                                                                                                                                                                                                               |     |      | N        |  |
| Desig                  | Vastern Road, Reading,<br>Berkshire, England,<br>RG1 8DJ<br>n Consultant & Principal Contractor:<br>Great British Communicatio<br>Lapwing House, Block 3 Forward Point,<br>Tan House Lone, Widnes, Cheshire, WAB OSL<br>t. 44 (0)151 420 4128<br>www.gbcservices.co.uk<br>CHERTSEY ROAD<br>RUT20334<br>CHERTSEY ROAD<br>TWICKENHAM<br>SURREY<br>TW2 6LR<br>265 PROPOSED SITE ELEN<br>UNILATERAL SW                                                                                                                                                                                                                                                                                                                                                                                                                                                                                                                                                                                                                                                                                                                                                                                                                                                                                                                                                                                                                                                                                                    |     |      | N        |  |
| Desig                  | Vastern Road, Reading,<br>Berkshire, England,<br>RG1 8DJ<br>n Consultant & Principal Contractor:<br>Creat British Communicatio<br>Lapwing House, Block 3 Forward Point,<br>Tan House Lone, Widnes, Cheshire, W& CSL<br>t. 44 (0)151 420 4128<br>www.gbcservices.co.uk<br>CHERTSEY ROAD<br>RUT20334<br>CHERTSEY ROAD<br>TWICKENHAM<br>SURREY<br>TW2 6LR<br>265 PROPOSED SITE ELEN<br>UNILATERAL SW<br>PLANNING                                                                                                                                                                                                                                                                                                                                                                                                                                                                                                                                                                                                                                                                                                                                                                                                                                                                                                                                                                                                                                                                                         | /A1 | -101 | N        |  |
|                        | Vastern Road, Reading,<br>Berkshire, England,<br>RG1 8DJ<br>n Consultant & Principal Contractor:<br>Great British Communicatio<br>Lapwing House, Block 3 Forward Point,<br>Tan House Lone, Widnes, Cheshire, WAB OSL<br>t. 44 (0)151 420 4128<br>www.gbcservices.co.uk<br>CHERTSEY ROAD<br>RUT20334<br>CHERTSEY ROAD<br>TWICKENHAM<br>SURREY<br>TW2 6LR<br>265 PROPOSED SITE ELEN<br>UNILATERAL SW                                                                                                                                                                                                                                                                                                                                                                                                                                                                                                                                                                                                                                                                                                                                                                                                                                                                                                                                                                                                                                                                                                    | /A1 |      | N        |  |