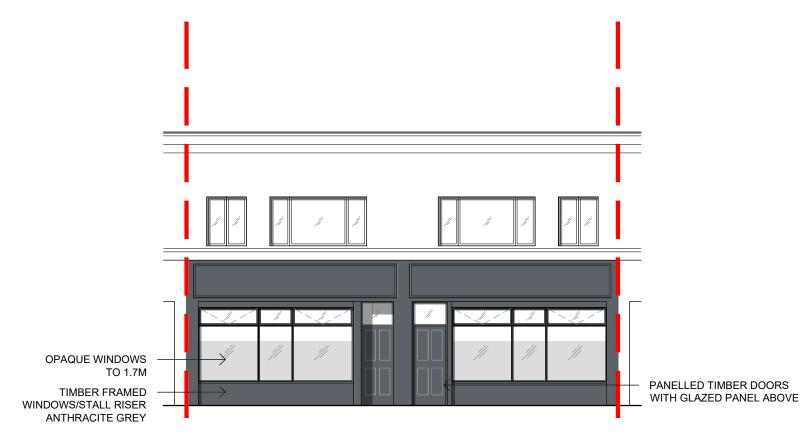

Proposed Front Elevation

) 1 2 3 4 5

| All dimensions to be checked on site prior to construction or manufacture. Refer also to  |
|-------------------------------------------------------------------------------------------|
| written specification of works where applicable. No dimensions should be scaled from this |
| drawing for construction purposes. Any discrepancies found between this drawing and       |
| other drawings should be referred to consultants immediately.                             |

|   |     |            |      | PROJECT                    | DRAWING             |            |         | STATUS         |  |          |    |
|---|-----|------------|------|----------------------------|---------------------|------------|---------|----------------|--|----------|----|
|   |     |            |      | New Broadway/ Hampton Road | Proposed Elevations |            |         | PLANNING       |  |          |    |
|   |     |            |      |                            |                     |            |         |                |  |          | Ma |
| , |     |            |      | CLIENT                     | SCALE               | DATE       | CHECKED | DRAWING No.    |  | REVISION |    |
|   | REV | AMENDMENTS | DATE | 1                          | 1:100 @ A3          | APRIL 2022 | MS      | 2103_PL.03_105 |  | A        |    |