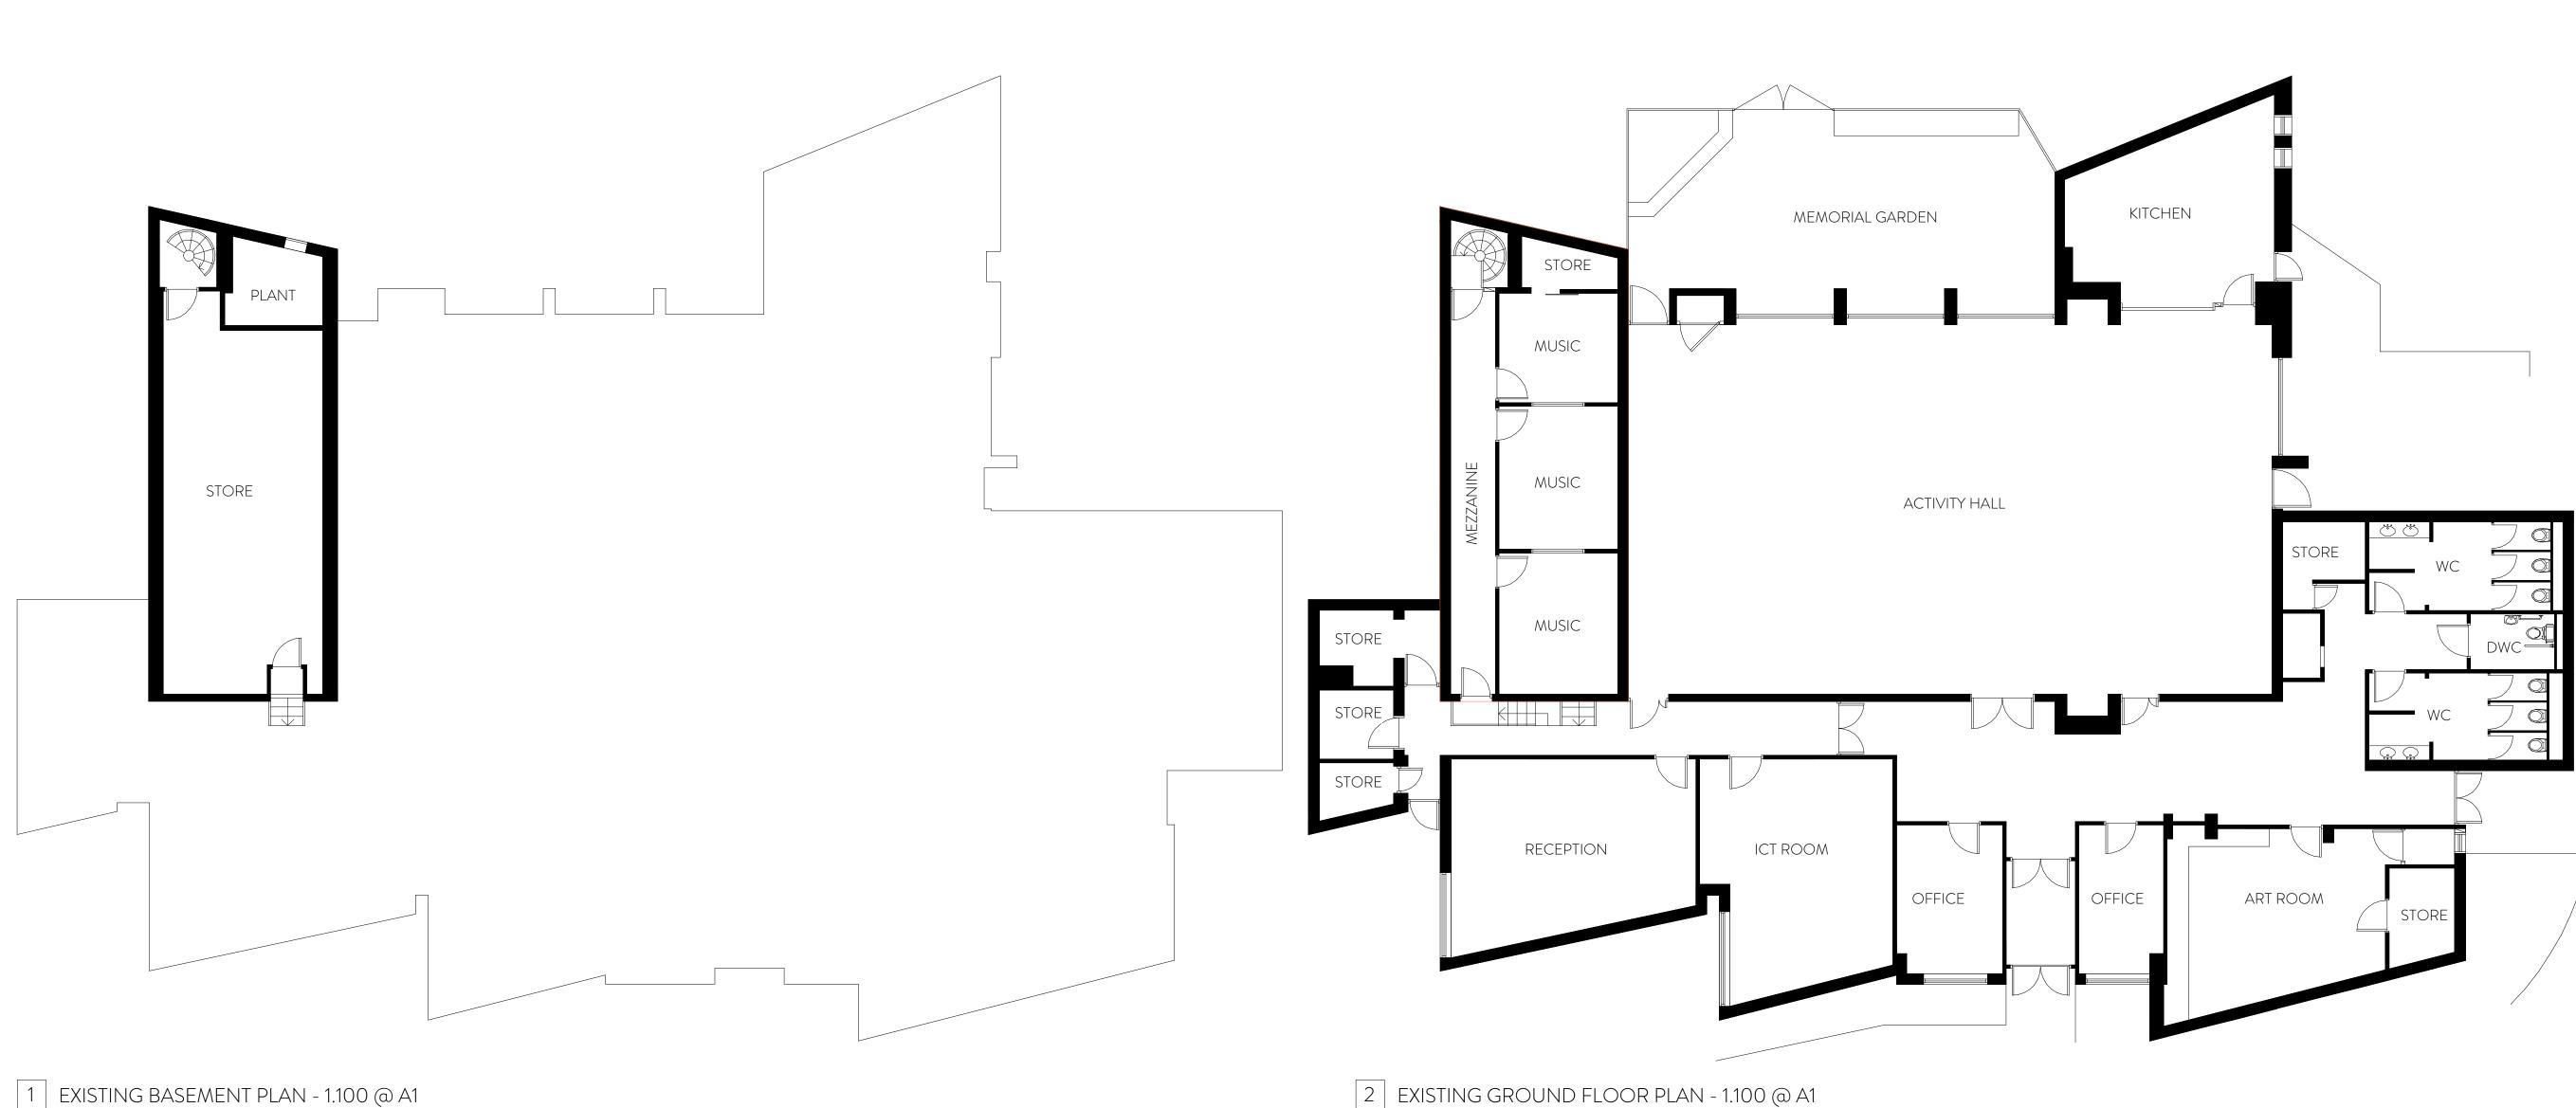

## 1 EXISTING BASEMENT PLAN - 1.100 @ A1

Survey produced by Rapleys

| EXISTING YOUTH CENTRE AREAS                                   | AREA<br>(SQM)<br>NIA |
|---------------------------------------------------------------|----------------------|
| BASEMENT                                                      |                      |
| Store                                                         | 46.9                 |
| Boiler                                                        | 5.7                  |
| Stair                                                         | 2.7                  |
| TOTAL SQM OF FLOOR                                            | 55.3                 |
| GROUND FLOOR                                                  |                      |
| Hall 01                                                       | 122.7                |
| Hall 02/ Lounge                                               | 62.5                 |
| Music Facilities                                              | 39.3                 |
| Cupboard 01                                                   | 3.9                  |
| Cupboard 02                                                   | 2.8                  |
| Store 01                                                      | 6.2                  |
| Store 02                                                      | 4                    |
| Store 03                                                      | 2.9                  |
| Circulation 01                                                | 5.6                  |
| Circulation 02                                                | 76.2                 |
| Circulation 03                                                | 14                   |
| Office 01                                                     | 32.9                 |
| ICT                                                           | 317                  |
| Office 02                                                     | 12.1                 |
| Office 03 (currently used as sensory equipment store for TAG) | 9.6                  |
| Art Room                                                      | 29.1                 |
| Art Store                                                     | 4.7                  |
| Cupboard 03                                                   | 1.4                  |
| FWC                                                           | 13.1                 |
| ACC.WC                                                        | 4                    |
| M.WC                                                          | 13.1                 |
| Caretaker Room                                                | 4.4                  |
| Kitchen                                                       | 25.7                 |
| Cupboard 04                                                   | 1.9                  |
| TOTAL SQM.                                                    | 558                  |
| TOTAL GIA:                                                    | 558                  |
| TOTAL GEA:                                                    | 597                  |