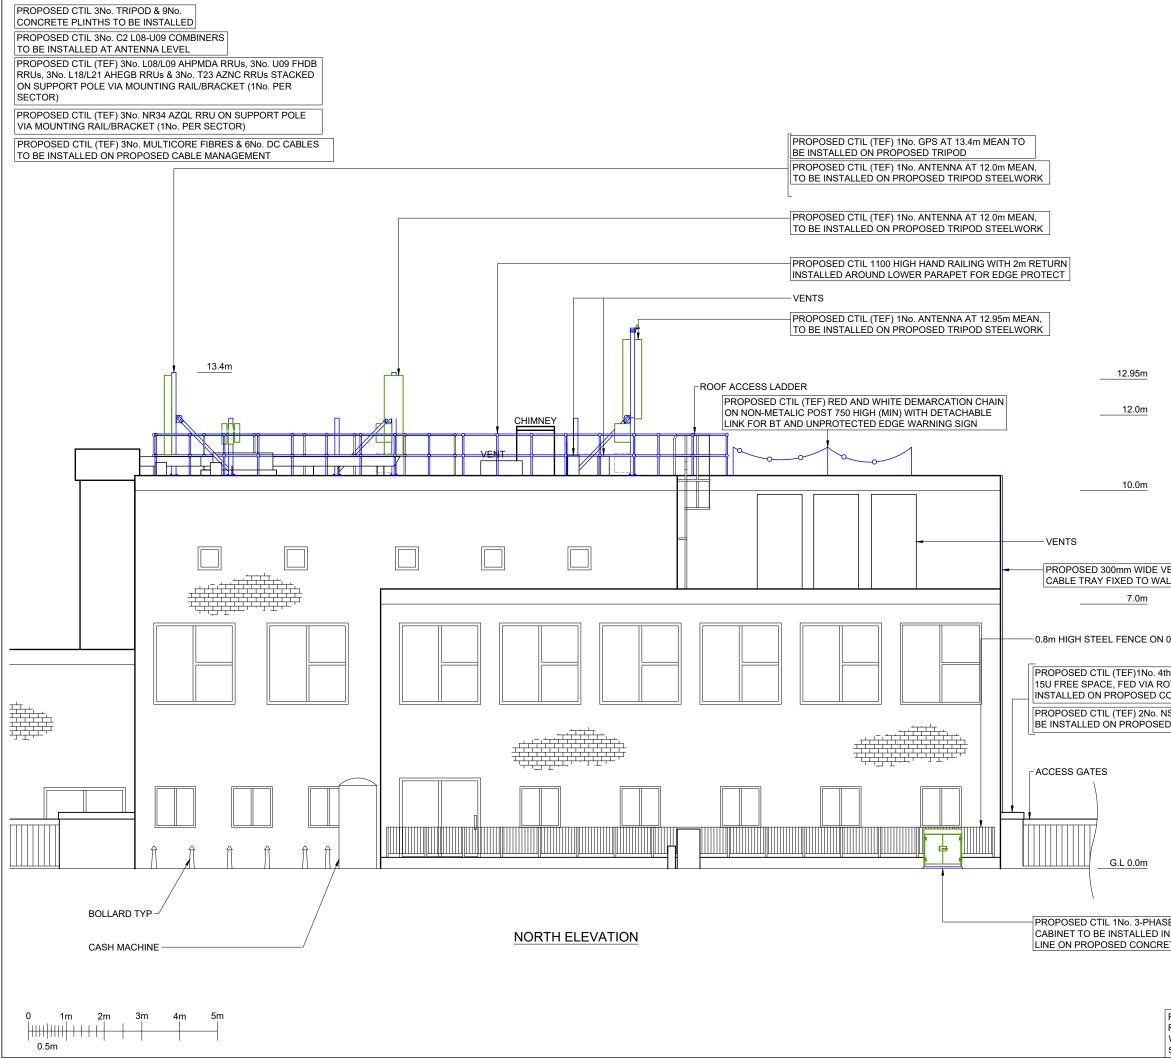

|                                                                  | a retrieval system or transmitted in any form or by any means (Electronic,<br>Mechanical, Photocopying, Recording or otherwise), without the prior<br>written consent of the Company. |                                        |                   |          |             |     |  |
|------------------------------------------------------------------|---------------------------------------------------------------------------------------------------------------------------------------------------------------------------------------|----------------------------------------|-------------------|----------|-------------|-----|--|
|                                                                  | NOTES                                                                                                                                                                                 |                                        |                   |          |             |     |  |
|                                                                  |                                                                                                                                                                                       |                                        |                   |          |             |     |  |
|                                                                  |                                                                                                                                                                                       |                                        |                   |          |             |     |  |
|                                                                  |                                                                                                                                                                                       |                                        |                   |          |             |     |  |
|                                                                  |                                                                                                                                                                                       |                                        |                   |          |             |     |  |
|                                                                  |                                                                                                                                                                                       |                                        |                   |          |             |     |  |
|                                                                  |                                                                                                                                                                                       |                                        |                   |          |             |     |  |
|                                                                  |                                                                                                                                                                                       |                                        |                   |          |             |     |  |
|                                                                  |                                                                                                                                                                                       |                                        |                   |          |             |     |  |
|                                                                  |                                                                                                                                                                                       |                                        |                   |          |             |     |  |
|                                                                  |                                                                                                                                                                                       |                                        |                   |          |             |     |  |
|                                                                  |                                                                                                                                                                                       |                                        |                   |          |             |     |  |
|                                                                  |                                                                                                                                                                                       |                                        |                   |          |             |     |  |
|                                                                  |                                                                                                                                                                                       |                                        |                   |          |             |     |  |
|                                                                  |                                                                                                                                                                                       |                                        |                   |          |             |     |  |
|                                                                  |                                                                                                                                                                                       |                                        |                   |          |             |     |  |
|                                                                  |                                                                                                                                                                                       |                                        |                   |          |             |     |  |
|                                                                  |                                                                                                                                                                                       |                                        |                   |          |             |     |  |
|                                                                  |                                                                                                                                                                                       |                                        |                   |          |             |     |  |
|                                                                  |                                                                                                                                                                                       |                                        |                   |          |             |     |  |
|                                                                  |                                                                                                                                                                                       |                                        |                   |          |             |     |  |
|                                                                  | THIS DESIGN IS ICNIRP                                                                                                                                                                 |                                        |                   |          |             |     |  |
|                                                                  |                                                                                                                                                                                       | COMPLIANT BASED ON T&T<br>PROX5 REPORT |                   |          |             |     |  |
|                                                                  |                                                                                                                                                                                       |                                        |                   |          |             |     |  |
|                                                                  | PR                                                                                                                                                                                    | OJECT                                  | No. 21            | 2219     |             |     |  |
|                                                                  | CS                                                                                                                                                                                    |                                        | 20053             |          |             |     |  |
|                                                                  |                                                                                                                                                                                       |                                        |                   | 121      |             |     |  |
|                                                                  | VFI                                                                                                                                                                                   |                                        | N/A               |          |             |     |  |
|                                                                  | CS                                                                                                                                                                                    | R                                      | 71891             |          |             |     |  |
|                                                                  | CEI                                                                                                                                                                                   | LL No.                                 | 71891             | J2       |             |     |  |
|                                                                  |                                                                                                                                                                                       | YLINE No.                              |                   |          |             |     |  |
|                                                                  | TW0023                                                                                                                                                                                |                                        |                   |          |             |     |  |
|                                                                  |                                                                                                                                                                                       |                                        |                   |          |             |     |  |
|                                                                  |                                                                                                                                                                                       |                                        |                   | 1        |             |     |  |
| /ERTICAL                                                         |                                                                                                                                                                                       | PROJ No                                |                   |          |             |     |  |
|                                                                  |                                                                                                                                                                                       |                                        |                   | 1        |             |     |  |
|                                                                  |                                                                                                                                                                                       | PROJ No                                |                   |          |             | _   |  |
|                                                                  |                                                                                                                                                                                       |                                        |                   |          |             |     |  |
|                                                                  |                                                                                                                                                                                       | PROJ No                                |                   |          |             |     |  |
| 0.3m HIGH CONCRETE FOOTING                                       |                                                                                                                                                                                       |                                        |                   |          |             |     |  |
|                                                                  | 13                                                                                                                                                                                    | PROJ No<br>PLANNIN                     | 212219<br>G       | 12/05/22 | cs /        | ٩V  |  |
| h GEN ELTEK PSU WITH                                             |                                                                                                                                                                                       |                                        |                   |          |             |     |  |
| OTARY ISOLATOR TO BE<br>ONCRETE BASE (BEHIND)                    | ISS                                                                                                                                                                                   | RE                                     | VISION            | DATE     | DRN A       | ۰PP |  |
|                                                                  |                                                                                                                                                                                       |                                        |                   | 3        |             |     |  |
| NSN FLAT PACK FRAMES TO<br>D CONCRETE BASE (BEHIND)              |                                                                                                                                                                                       | C                                      | eine              | X        |             |     |  |
|                                                                  | driving telecom connectivity                                                                                                                                                          |                                        |                   |          |             |     |  |
|                                                                  | CELLNEX UK<br>R+, 4TH FLOOR, 2 BLAGRAVE STREET, READING, RG1 1AZ<br>Tel. 020 4526 8553                                                                                                |                                        |                   |          |             |     |  |
|                                                                  | SITE No 168657                                                                                                                                                                        |                                        |                   |          |             |     |  |
|                                                                  | TEDDINGTON TE                                                                                                                                                                         |                                        |                   |          |             |     |  |
|                                                                  | HIGH STREET                                                                                                                                                                           |                                        |                   |          |             |     |  |
|                                                                  | TEDDINGTON                                                                                                                                                                            |                                        |                   |          |             |     |  |
|                                                                  |                                                                                                                                                                                       | GREATER LONDON E2                      |                   |          |             |     |  |
|                                                                  | TW11 8JD                                                                                                                                                                              |                                        |                   |          |             |     |  |
|                                                                  |                                                                                                                                                                                       |                                        |                   |          |             |     |  |
|                                                                  | NGR                                                                                                                                                                                   | NGR TQ 16260 71110                     |                   |          |             |     |  |
|                                                                  | -                                                                                                                                                                                     | OS GRID 516260 171110                  |                   |          |             |     |  |
|                                                                  |                                                                                                                                                                                       | TITLE                                  |                   |          |             |     |  |
| SE METER<br>N FENCE                                              |                                                                                                                                                                                       | =<br>VATION                            | 1                 |          |             |     |  |
| TE BASE                                                          |                                                                                                                                                                                       | PROPOSED                               |                   |          |             |     |  |
|                                                                  | CTIL (TEF)                                                                                                                                                                            |                                        |                   |          |             |     |  |
|                                                                  |                                                                                                                                                                                       |                                        |                   |          |             |     |  |
|                                                                  | SCAL                                                                                                                                                                                  |                                        |                   | 101      |             |     |  |
|                                                                  |                                                                                                                                                                                       |                                        | CS                | +        | )5/22       |     |  |
| FEINT DETAILS INDICATE LOCATIONS<br>RESERVED FOR OTHER PROPOSALS | _                                                                                                                                                                                     | ROVED                                  | AV                |          | )5/22<br>Re |     |  |
| WHICH MAY BE THE SUBJECT OF                                      | DRG                                                                                                                                                                                   |                                        |                   | t 1 of 1 |             |     |  |
| SEPARATE APPLICATIONS                                            | 16                                                                                                                                                                                    | 605/-                                  | 22-150 <i>-</i> 1 | งเมยา:   |             |     |  |
|                                                                  |                                                                                                                                                                                       |                                        |                   |          | A           | \3  |  |
|                                                                  |                                                                                                                                                                                       |                                        |                   |          |             |     |  |