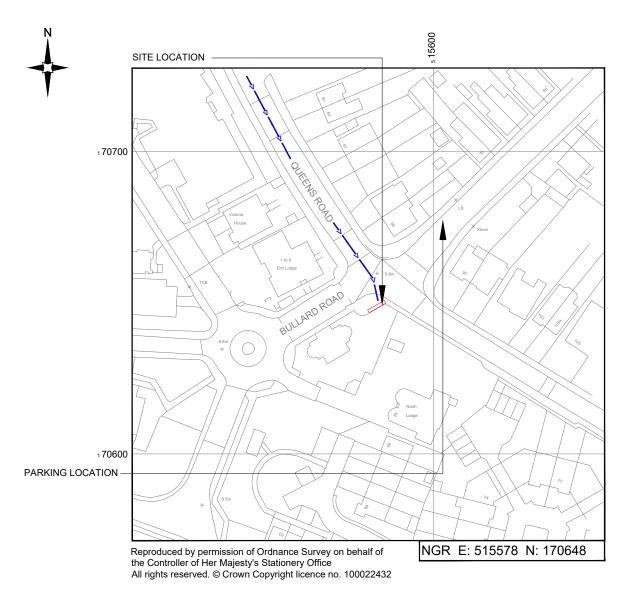

## SITE LOCATION PLAN

## GOOGLE MAPS QR CODE

GOOGLE MAPS - https://goo.gl/maps/DVfq66tf89KM2day7 STREETVIEW - https://goo.gl/maps/v82JBjkF9sVJRiv79

NOTES:

1. ALL DIMENSIONS IN MM UNLESS OTHERWISE NOTED.

at junction 12 of the m25 exit onto m3 toward richmond, continue onto a316, take the a312/a305 exit toward heathrow airport/kingston/twickenham, at apex cor take the 4th exit onto hampton rd e/a312, continue to follow a312, at the roundabout take the 1st exit onto park rd/a313, continue to follow a313 teddington, turn right onto queen's rd/b358, turn right onto bullard rd, site is immediately on the left hand side

Site Name

**BULLARD ROAD** 

3UK Nominal ID:

RUT20336

**BULLARD ROAD** LONDON BOROUGH OF RICHMOND **UPON THAMES** LONDON TW11 0DA

002 SITE LOCATION PLAN

**UNILATERAL SW** 

**PLANNING** 