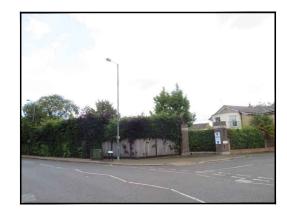

Reproduced by permission of Ordnance Survey on behalf of the Controller of Her Majesty's Stationery Office All rights reserved. © Crown Copyright licence no. 100022432

## SITE AREA PLAN

0 1:50,000 1km



SITE PHOTOGRAPH



## SITE LOCATION PLAN



## GOOGLE MAPS QR CODE

GOOGLE MAPS - https://goo.gl/maps/DVfq66tf89KM2day7 STREETVIEW - https://goo.gl/maps/v82JBjkF9sVJRiv79

NOTES:

1. ALL DIMENSIONS IN MM UNLESS OTHERWISE NOTED.

at junction 12 of the m25 exit onto m3 toward richmond, continue onto a316, take the a312/a305 exit toward heathrow airport/kingston/twickenham, at apex cor take the 4th exit onto hampton rd e/a312, continue to follow a312, at the roundabout take the 1st exit onto park rd/a313, continue to follow a313 teddington, turn right onto queen's rd/b358, turn right onto bullard rd, site is immediately on the left hand side

| Α   | Issued for Planning | TCL | MT | 15.06.22 |  |
|-----|---------------------|-----|----|----------|--|
| REV | MODIFICATION        | BY  | Э  |