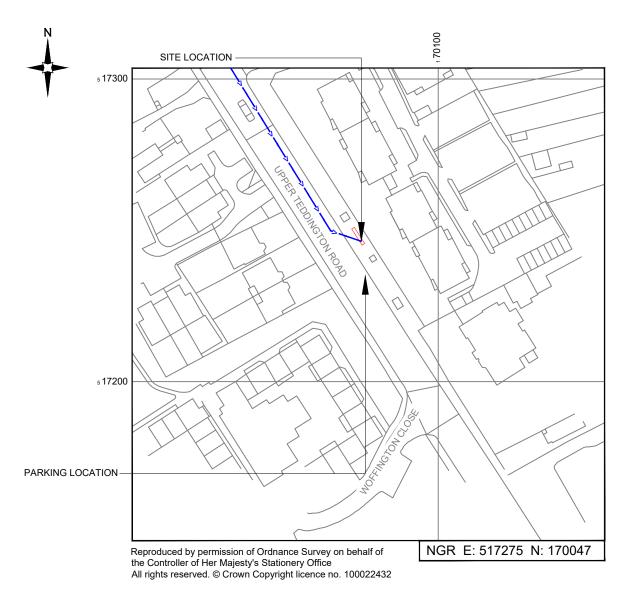

## SITE LOCATION PLAN

**GOOGLE MAPS QR CODE** GOOGLE MAPS - https://tinyurl.com/mrxkhej5 STREETVIEW - https://tinyurl.com/msxa5pff

NOTES:

1. ALL DIMENSIONS IN MM UNLESS OTHERWISE NOTED.

Access Route To Site:

Directions To Site: - Head east on A316 2.6 mi. At Hospital Bridge Roundabout, take the 3rd exit onto Hospital Bridge Rd/B358. Continue to follow B358 1.3 mi. Turn left onto Shacklegate Ln 0.3 mi. Turn left onto Waldegrave Rd/A309 272 ft. Turn right onto Waldegrave Park 0.4 mi. Turn right onto Strawberry Vale/A310 1.4 mi.

Site Name

WOFFINGTON CLOSE

3UK Nominal ID:

RUT19845

UPPER TEDDINGTON ROAD RICHMOND LONDON KT1 4EE

002 SITE LOCATION PLAN

**UNILATERAL SW** 

**PLANNING** 