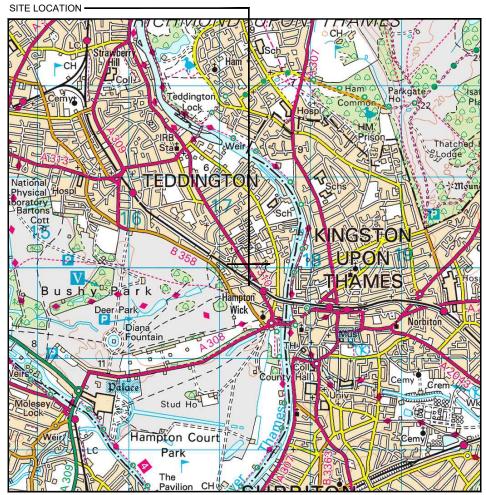

Reproduced by permission of Ordnance Survey on behalf of the Controller of Her Majesty's Stationery Office All rights reserved. © Crown Copyright licence no. 100022432

## SITE AREA PLAN

0 1:50,000 1km



SITE PHOTOGRAPH



## SITE LOCATION PLAN



**GOOGLE MAPS QR CODE** GOOGLE MAPS - https://tinyurl.com/mrxkhej5 STREETVIEW - https://tinyurl.com/msxa5pff

NOTES:

1. ALL DIMENSIONS IN MM UNLESS OTHERWISE NOTED.

Access Route To Site:

Directions To Site: - Head east on A316 2.6 mi. At Hospital Bridge Roundabout, take the 3rd exit onto Hospital Bridge Rd/B358. Continue to follow B358 1.3 mi. Turn left onto Shacklegate Ln 0.3 mi. Turn left onto Waldegrave Rd/A309 272 ft. Turn right onto Waldegrave Park 0.4 mi. Turn right onto Strawberry Vale/A310 1.4 mi.

MODIFICATION BY CH DATE

## **CK