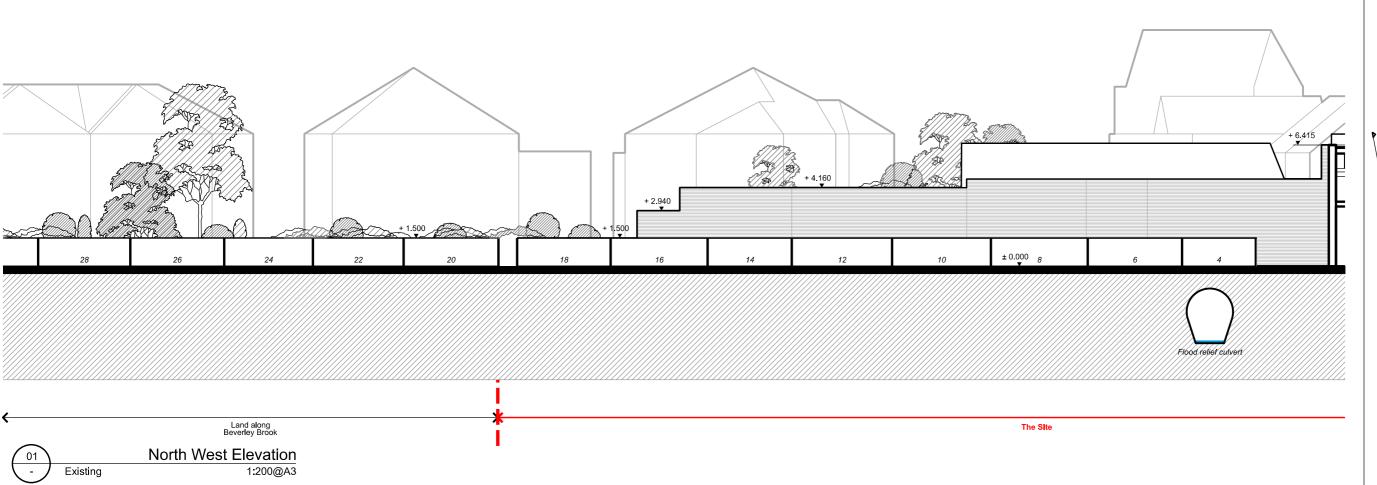

## j0663 - 22-28 Priests Bridge

North West Elevation Existing

WP-0663-A-0023-E-NW-EX scale @ A1 / A3

1:100 /1:200 drawing purpose

PLANNING APPLICATION