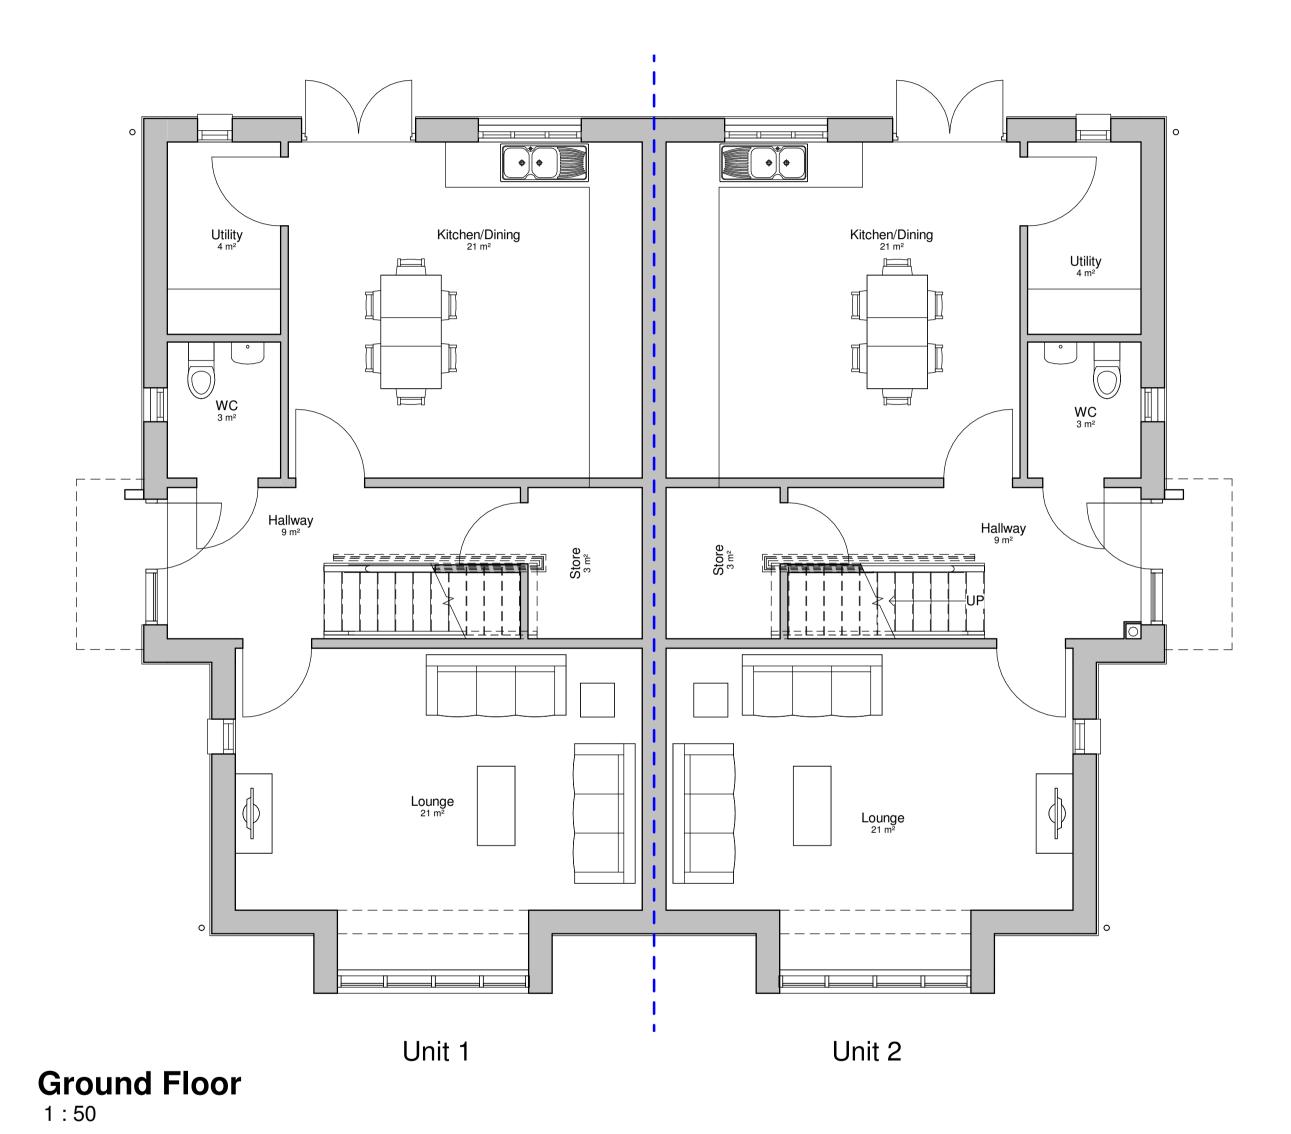

| Area  |
|-------|
|       |
|       |
| SF    |
| 2 SF  |
| SF    |
| 2 SF  |
| 52 SF |
|       |

Bedroom 2 Bedroom 3 Bedroom 3 Bedroom 2 Store Store Landing 9 m² Landing 9 m<sup>2</sup> Bathroom Ensuite 3 m² Ensuite Bedroom 1 Bedroom 1 Unit 1 Unit 21