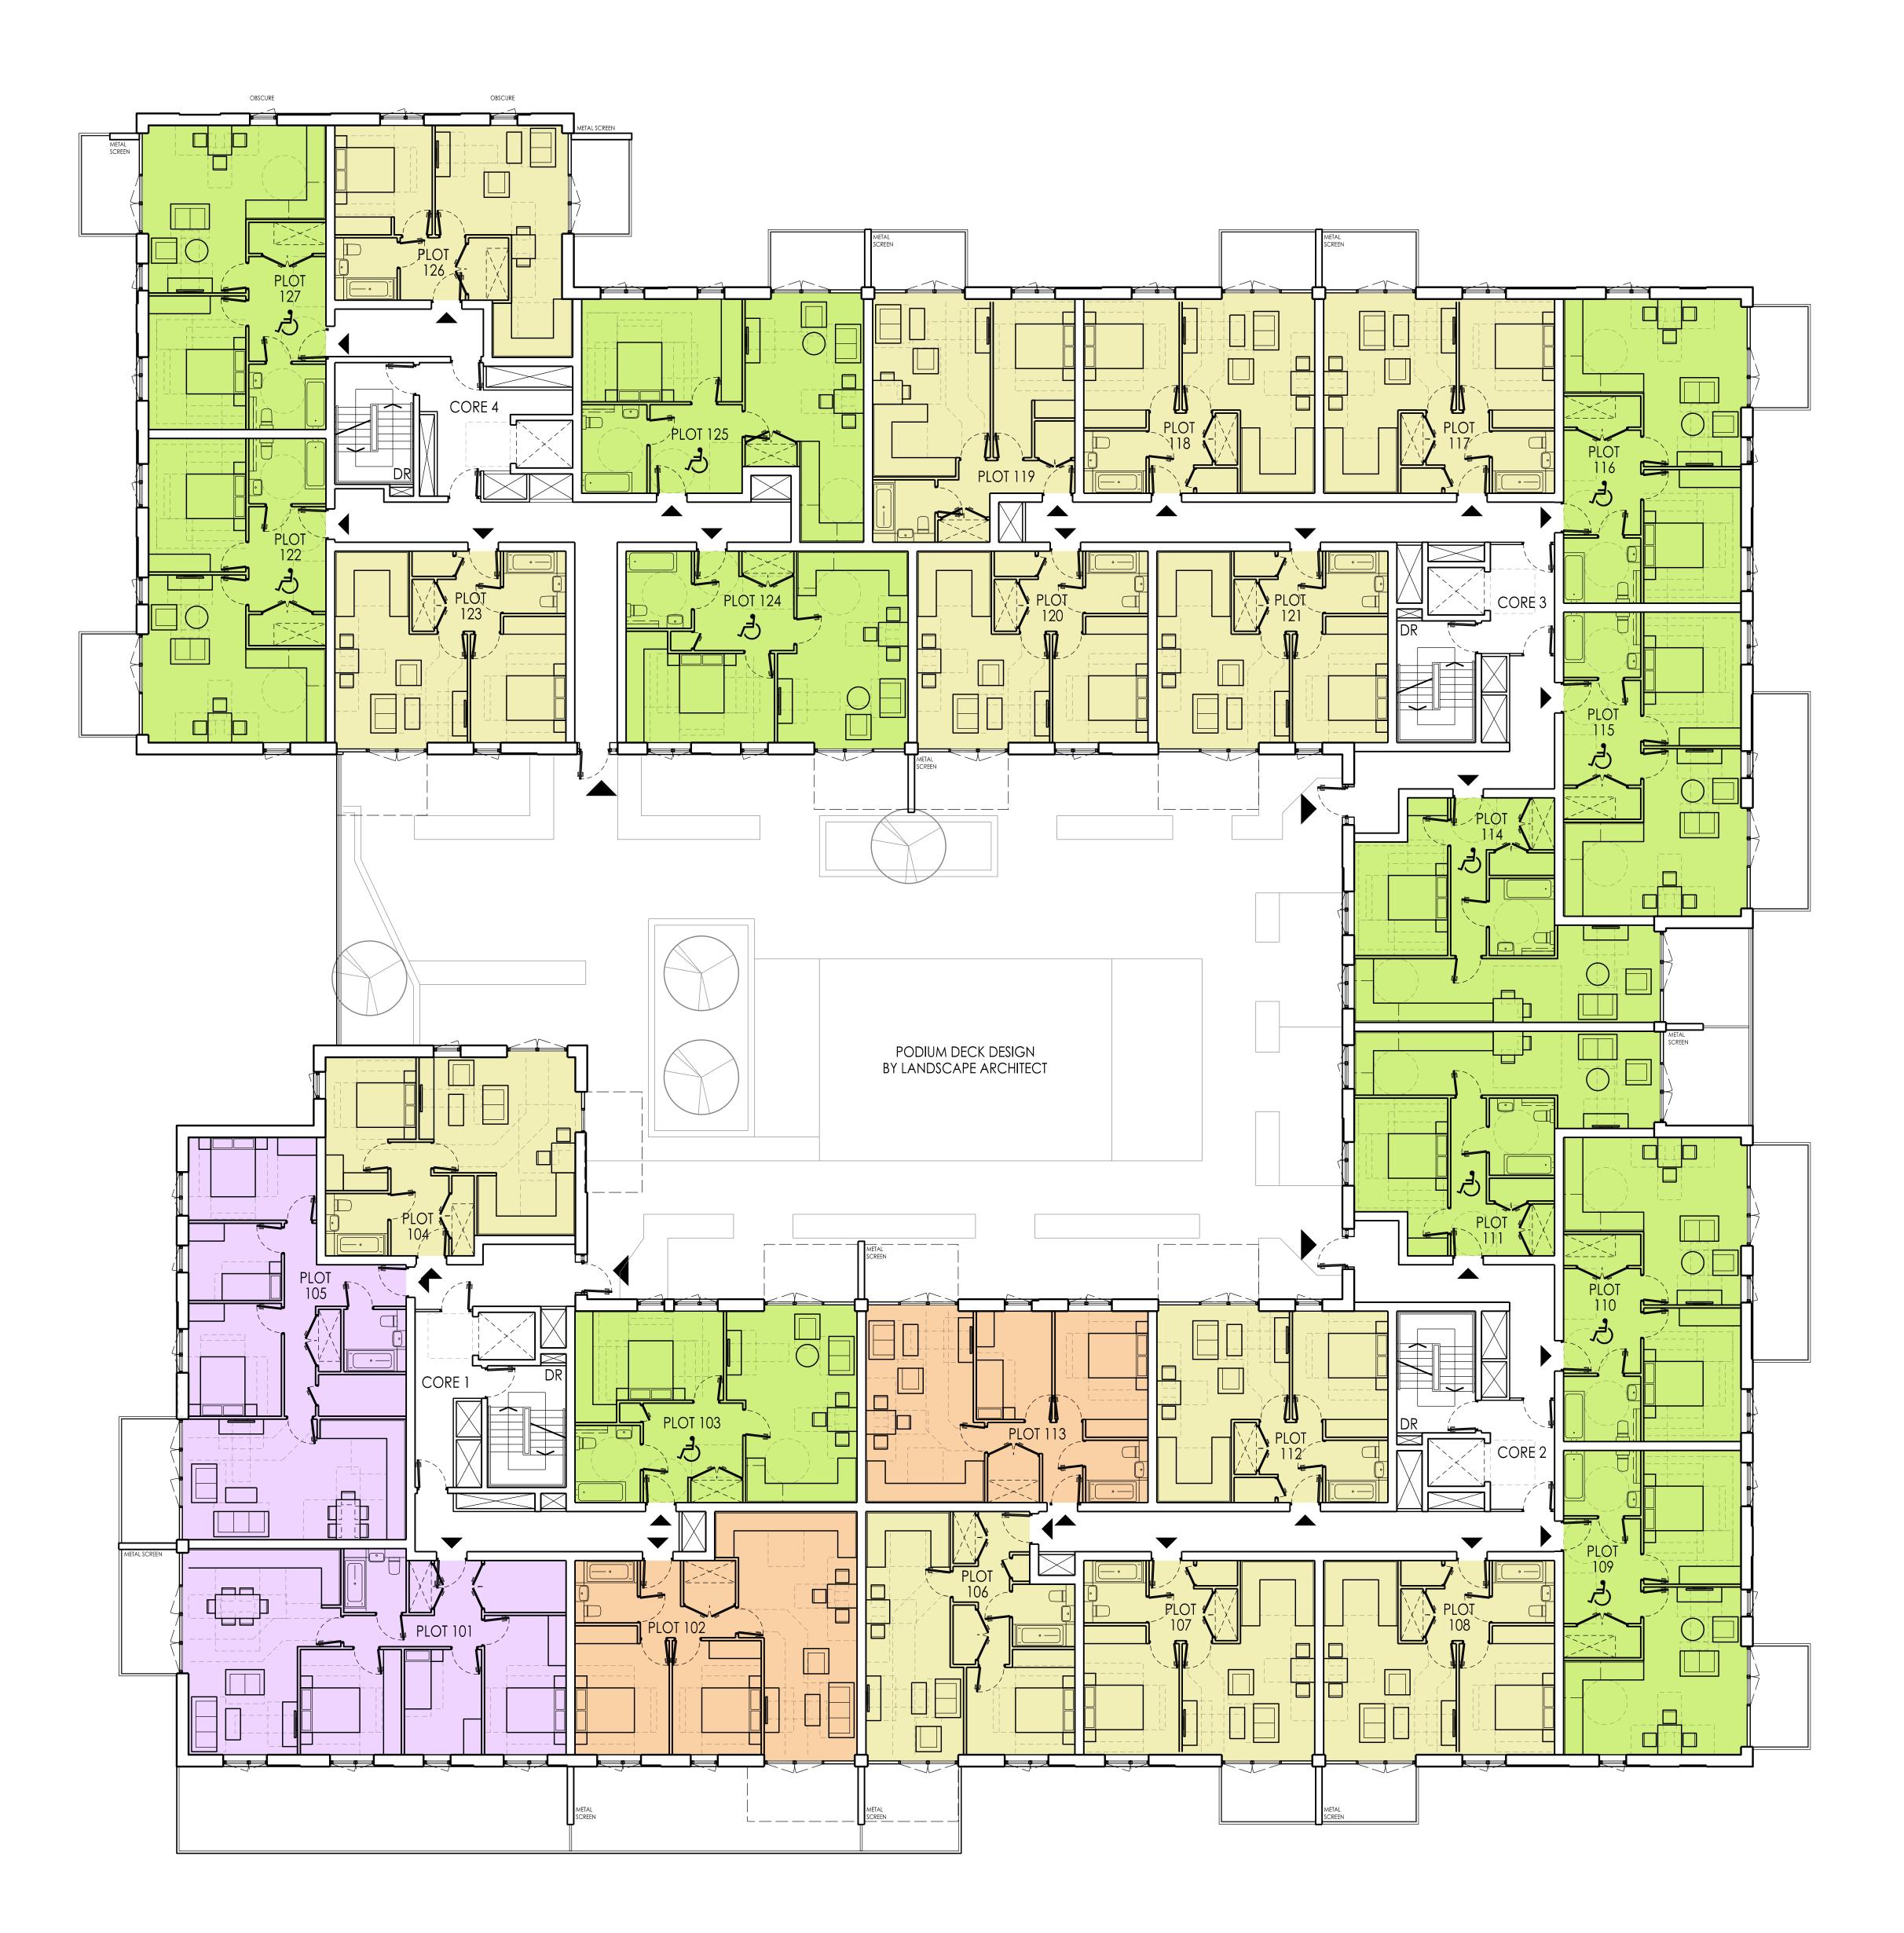

BLOCK B1: FIRST FLOOR PLAN

GENERAL NOTES

DO NOT SCALE FROM THIS DRAWING.

RIGURED DIMENSIONS ARE TAKEN TO STRUCTURE UNLESS INDICATED OTHERWISE.

ALL DIMENSIONS TO BE CHECKED ON SITE PRIOR TO COMMENCEMENT OF WORK.

Notting Hill Genesis

St Clare SCL-AHR Block B1 First Floor Plan

B1-01-DR-A-20-012-P1 P02