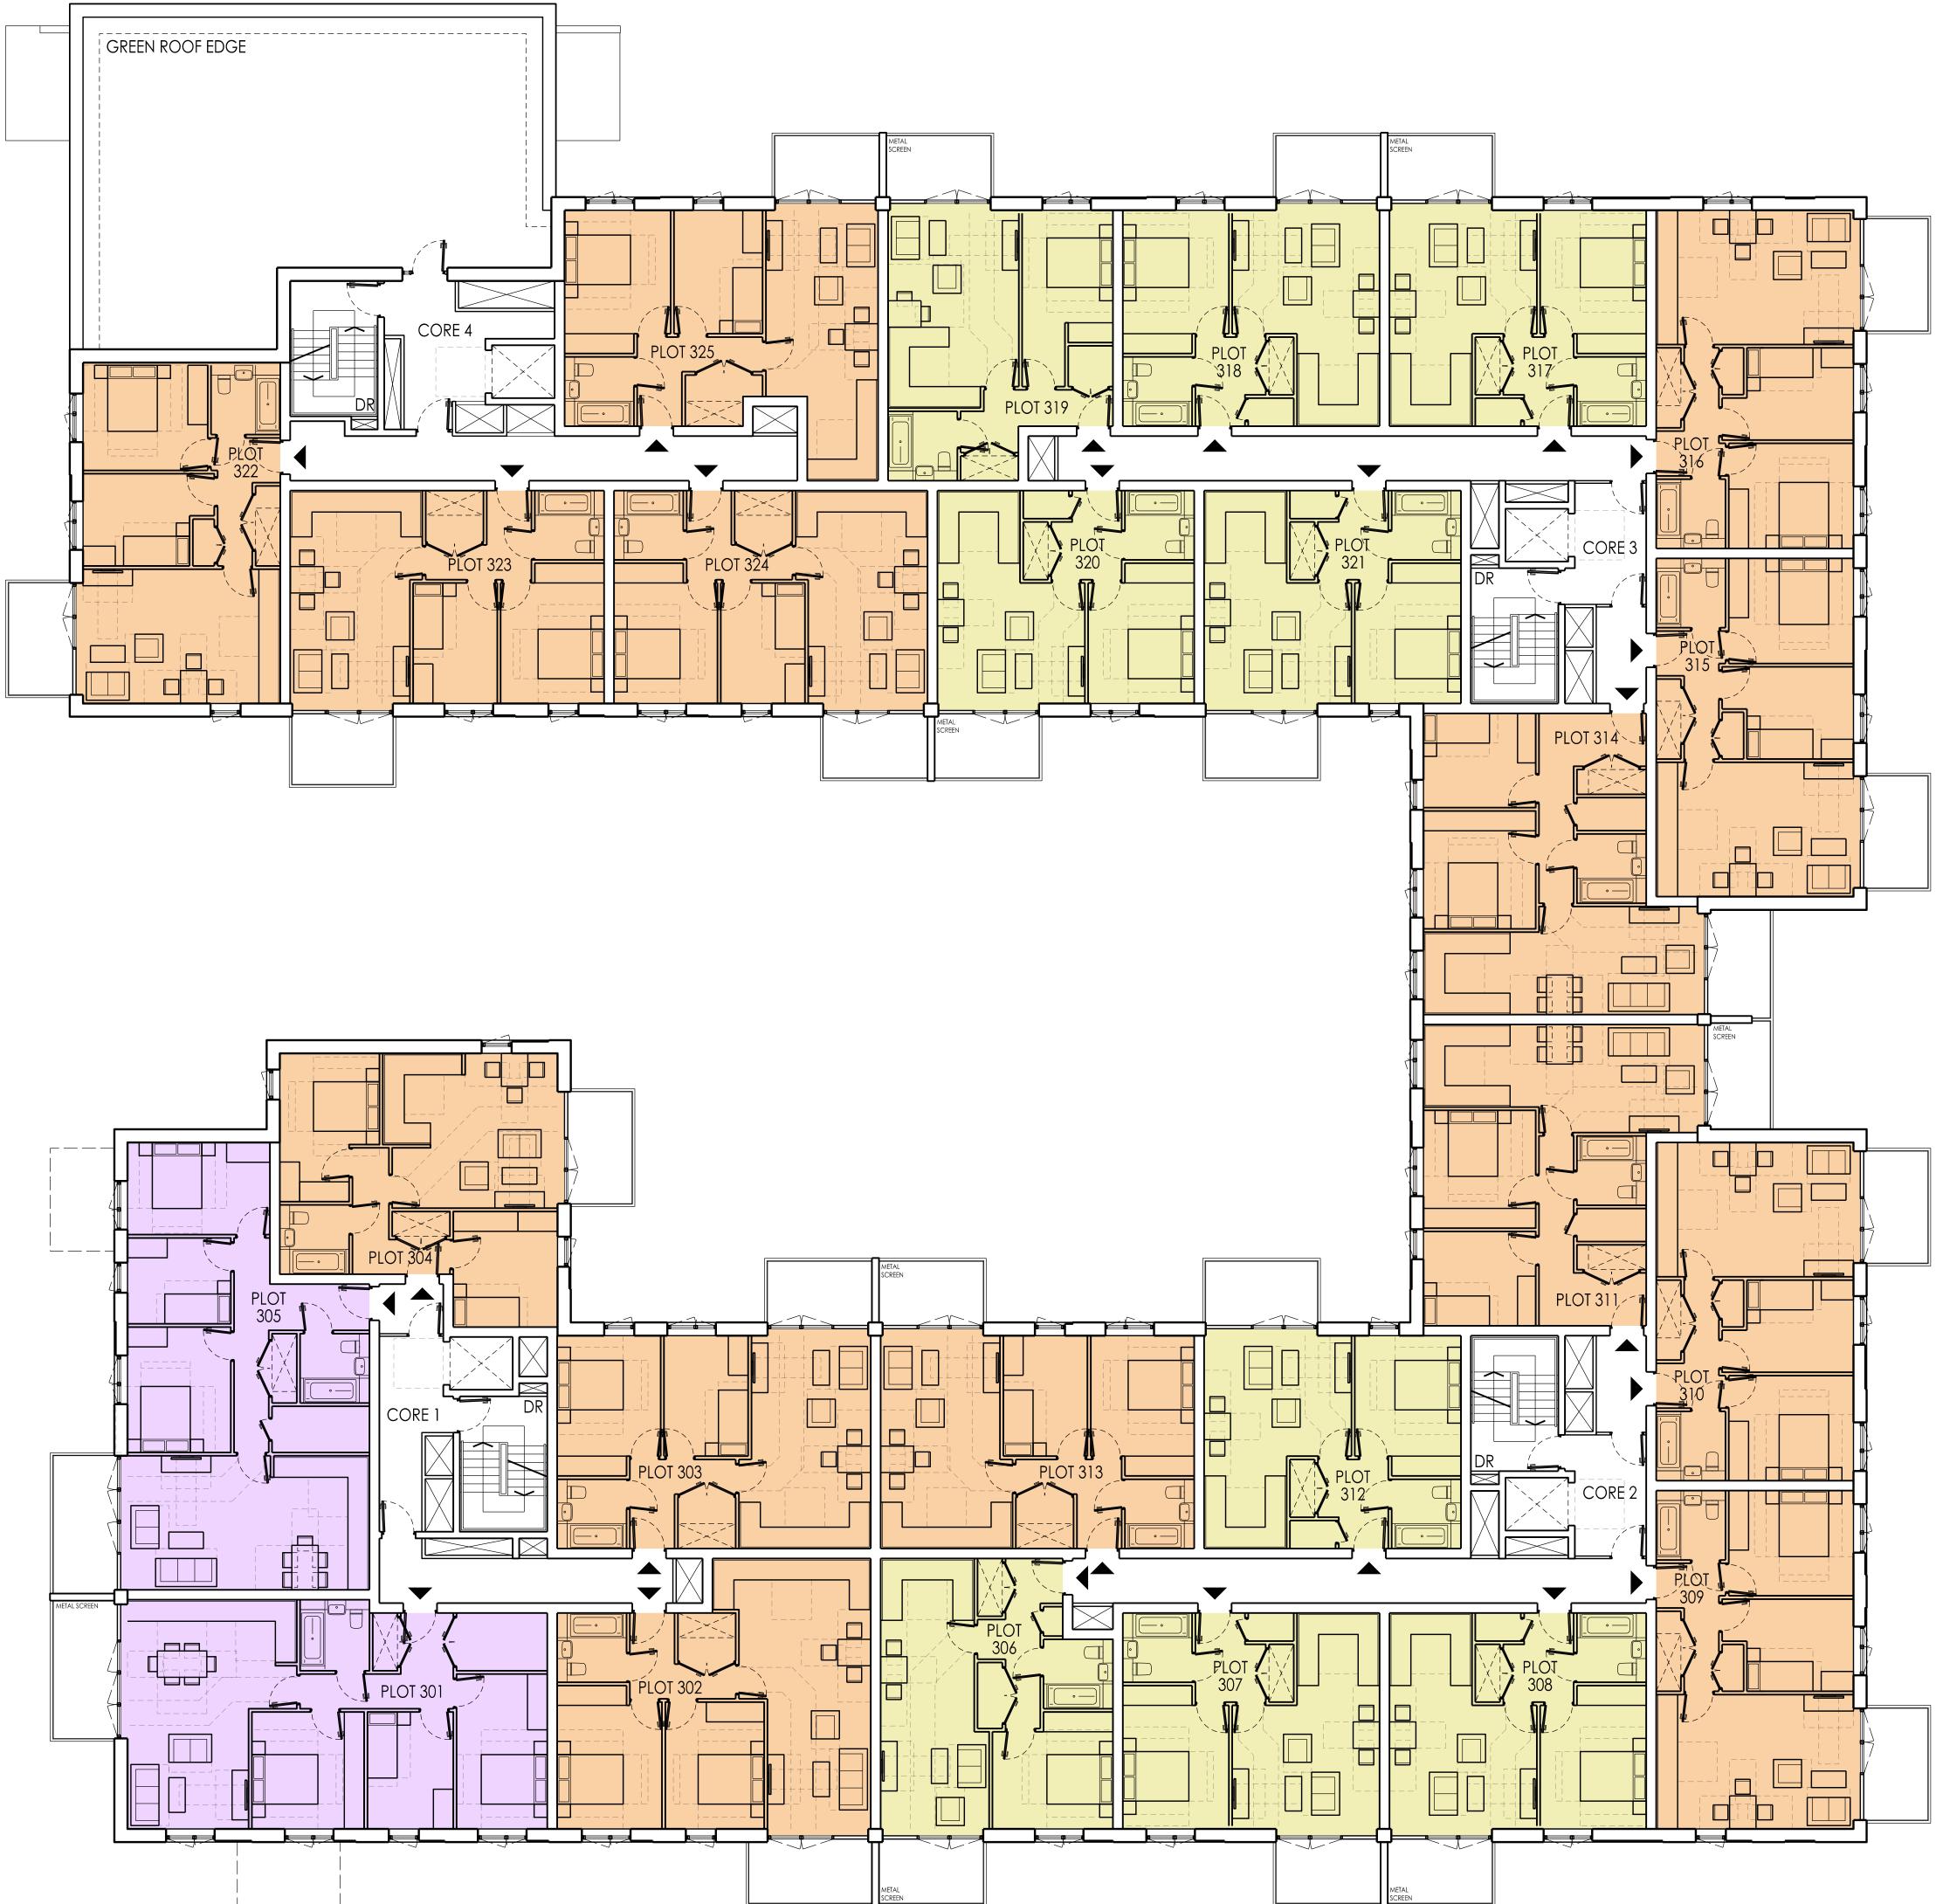

BLOCK B1: THIRD FLOOR PLAN

## 0 1 2 3 4 5 2 1 BEDROOM UNIT 2 BEDROOM UNIT 3 BEDROOM UNIT