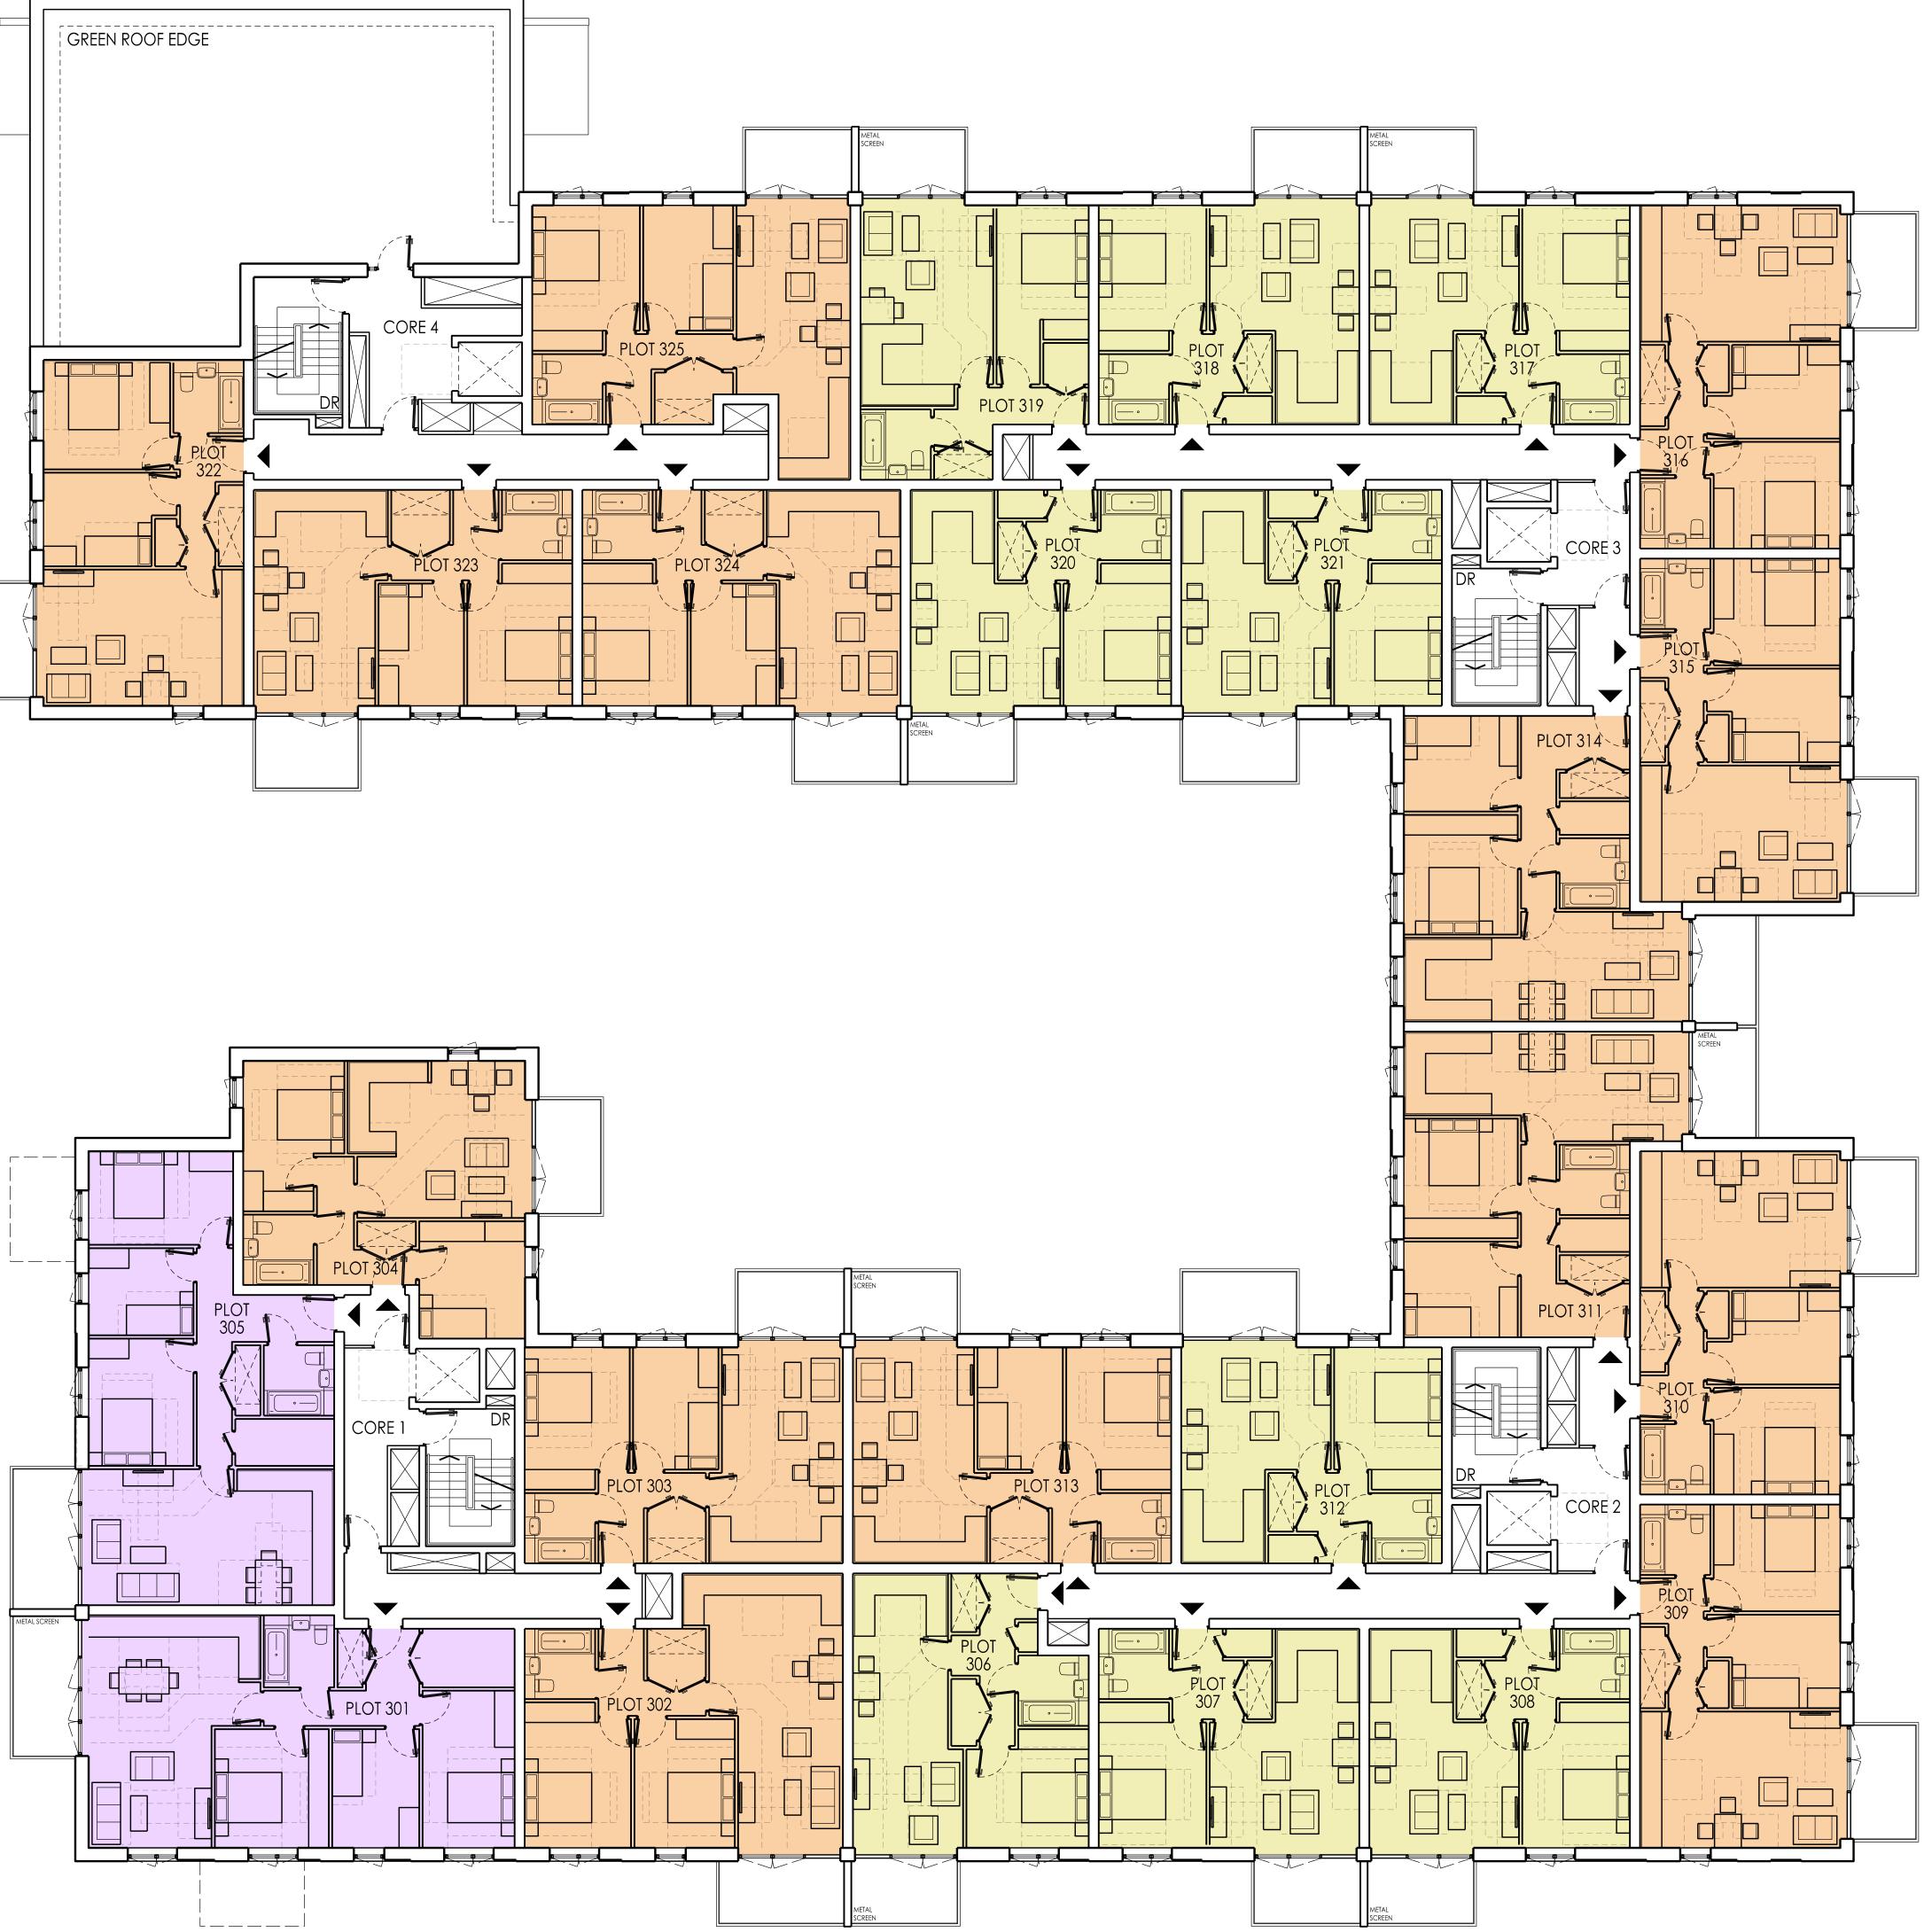

BLOCK B1: THIRD FLOOR PLAN

## 0 1 2 3 4 5 2 1 BEDROOM UNIT 2 BEDROOM UNIT 3 BEDROOM UNIT