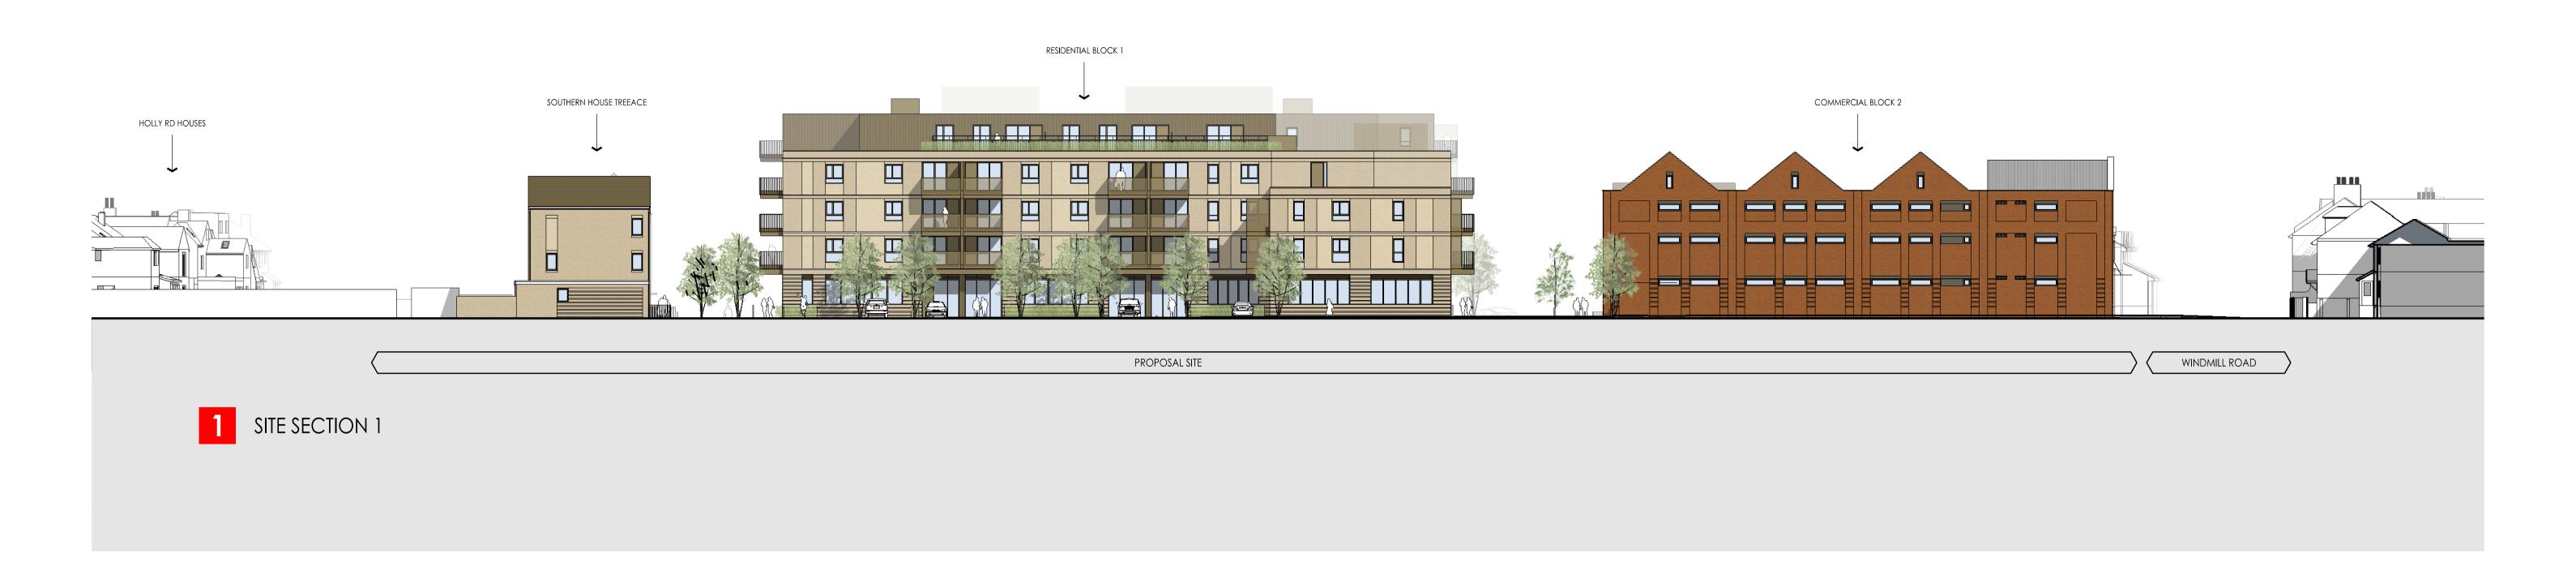

| DRAWING TITLE           |          | CUENT Notting Hill Genesis |         |                      |          |  |
|-------------------------|----------|----------------------------|---------|----------------------|----------|--|
| Site sections           |          |                            |         | PROJECT              |          |  |
|                         |          |                            |         | St Clare             |          |  |
| TATUS                   | PLANNING |                            | SCL-AHR |                      |          |  |
| icalf:250@A1 / 1:500@A3 |          | DRAWN BY                   | PP      | DRAWING NO.          | REVISION |  |
| ATE                     | 2019.08  | CHECKED BY                 | DDS     | S0-XX-DR-A-20-100-P1 | P02      |  |