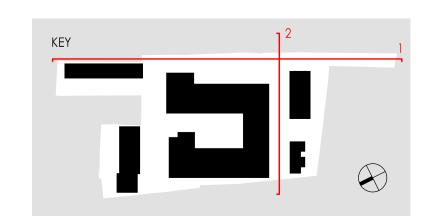

| DRAWING TITLE           |          | CUENT Notting Hill Genesis |         |                      |          |  |
|-------------------------|----------|----------------------------|---------|----------------------|----------|--|
| Site sections           |          |                            |         | PROJECT              |          |  |
|                         |          |                            |         | St Clare             |          |  |
| TATUS                   | PLANNING |                            | SCL-AHR |                      |          |  |
| icalf:250@A1 / 1:500@A3 |          | DRAWN BY                   | PP      | DRAWING NO.          | REVISION |  |
| ATE                     | 2019.08  | CHECKED BY                 | DDS     | S0-XX-DR-A-20-100-P1 | P02      |  |