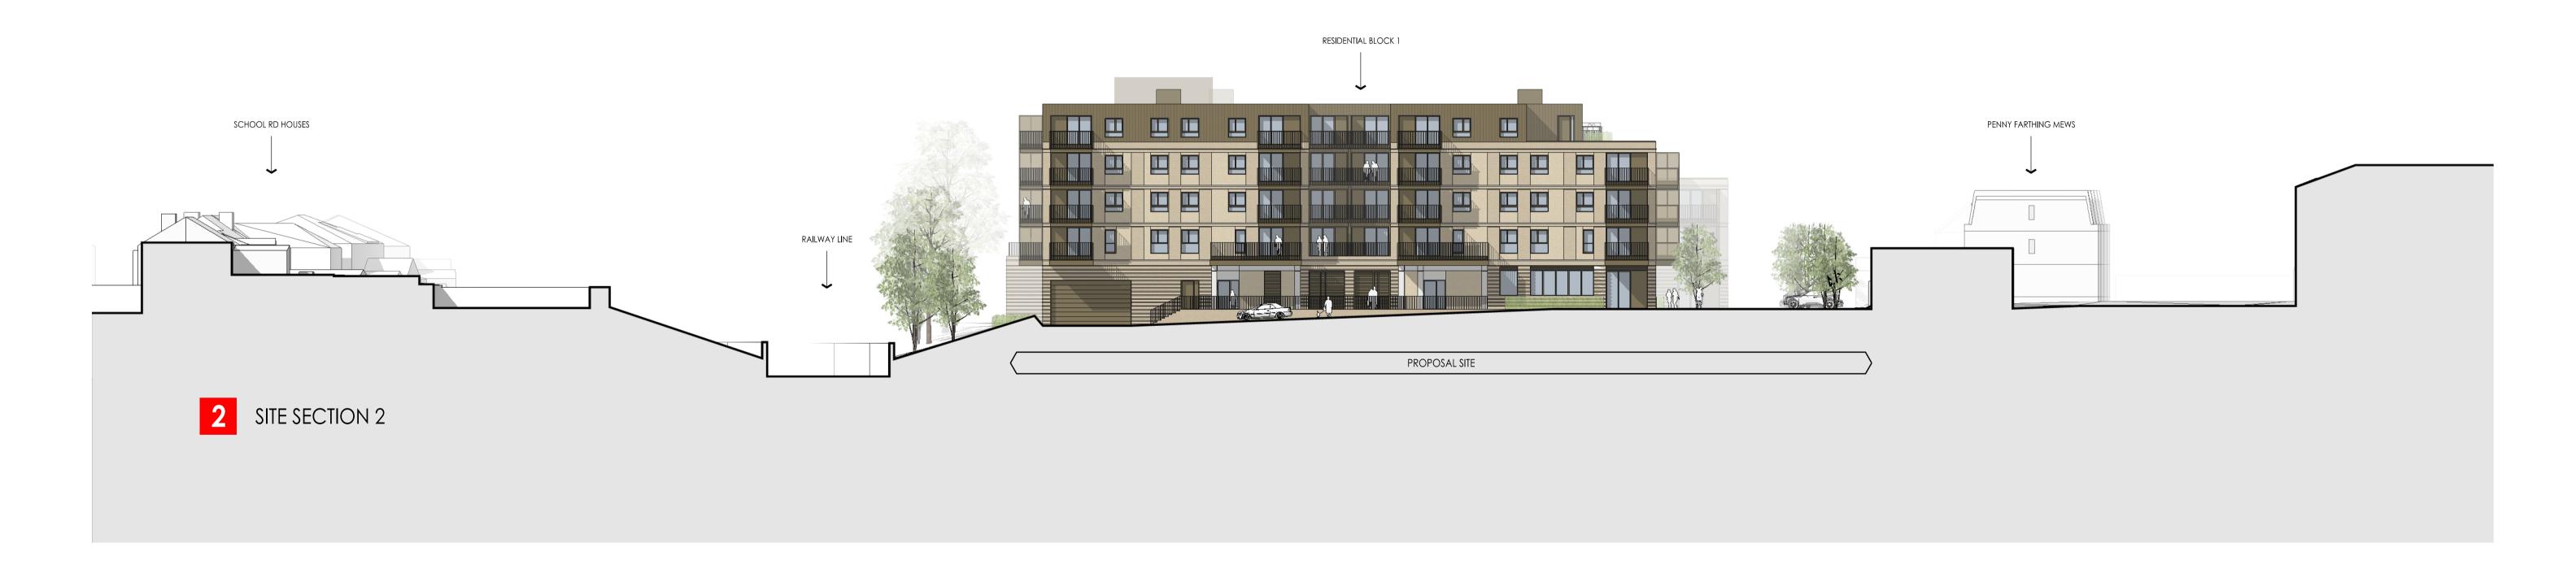

| DRAWING TITLE           |          | CUENT Notting Hill Genesis |         |                      |          |  |
|-------------------------|----------|----------------------------|---------|----------------------|----------|--|
| Site sections           |          |                            |         | PROJECT              |          |  |
|                         |          |                            |         | St Clare             |          |  |
| TATUS                   | PLANNING |                            | SCL-AHR |                      |          |  |
| icalf:250@A1 / 1:500@A3 |          | DRAWN BY                   | PP      | DRAWING NO.          | REVISION |  |
| ATE                     | 2019.08  | CHECKED BY                 | DDS     | S0-XX-DR-A-20-100-P1 | P02      |  |