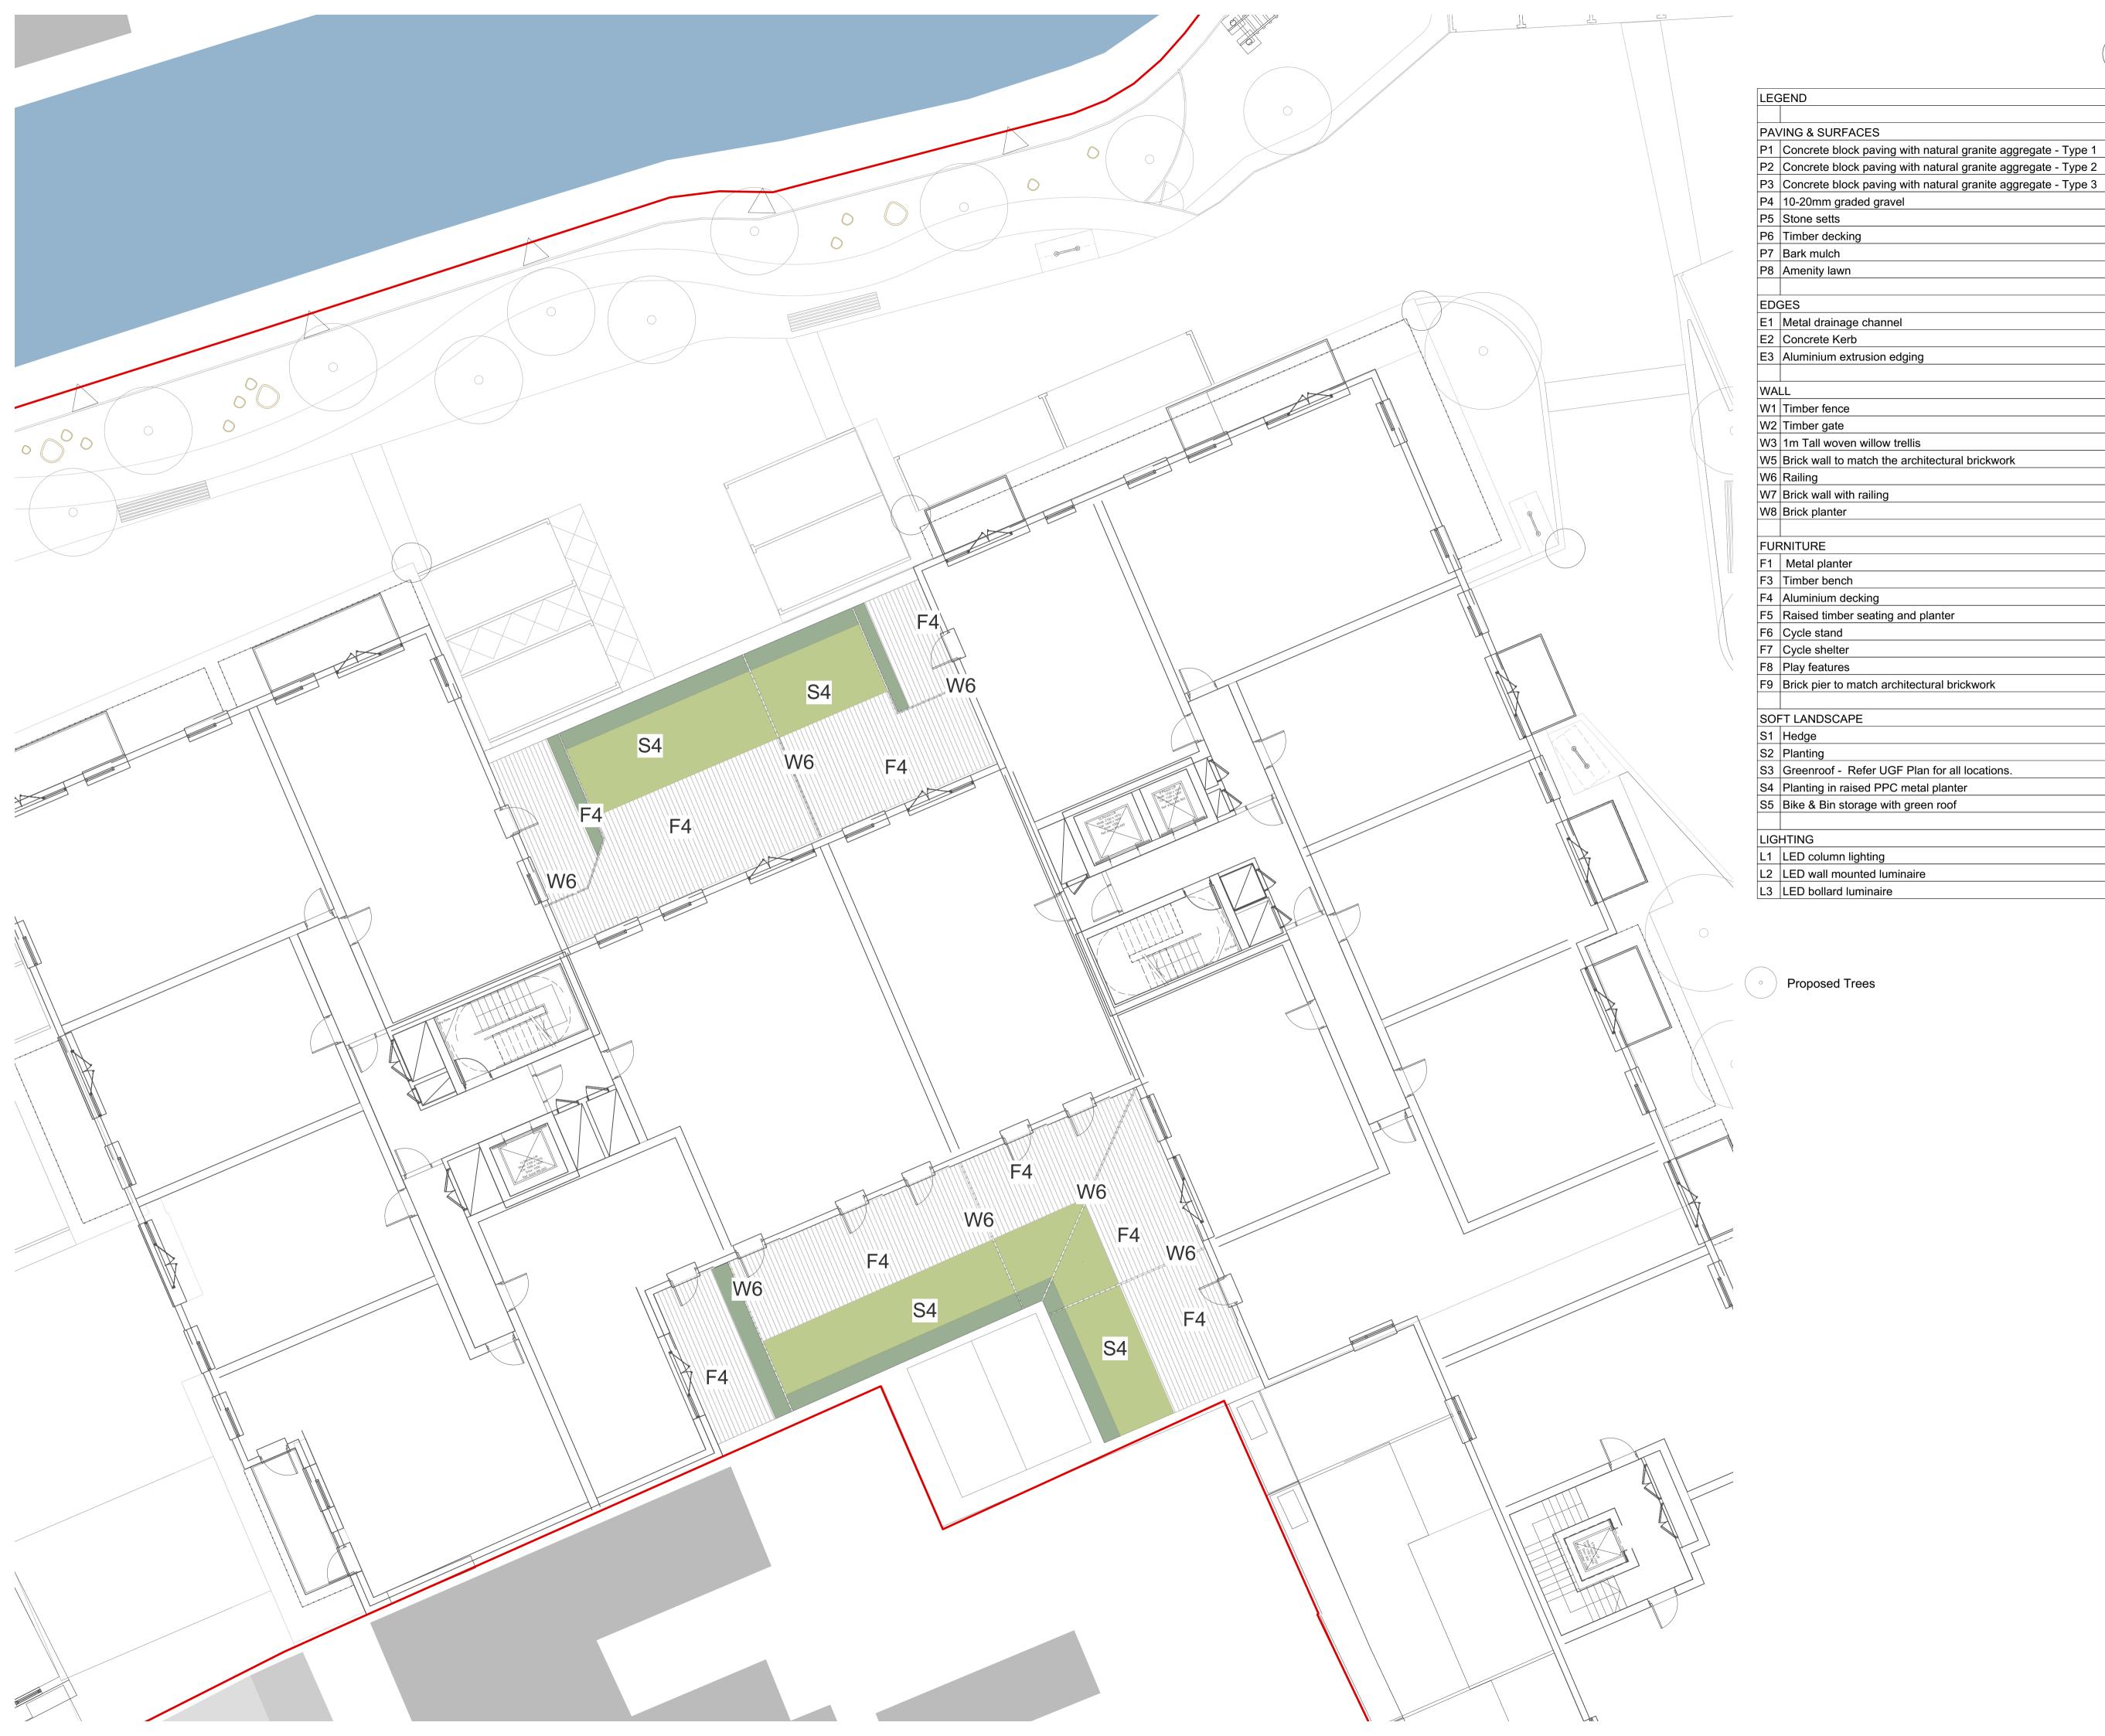

08/04/22 GG GR

Electronic file reference

5 Issue for Planning

GBT-ASA-ZZ-ALL-DR-L-0100-RESI.vwx

**London Square** 

**Greggs Bakery Site** Twickenham

Drawing title

**Proposed First Floor** Landscape General Arrangement

1:100

08/04/22

Drawing number

GBT-ASA-ZZ-00-DR-L-0101 Proposed status

for Planning

Assael

Assael Exteriors 123 Upper Richmond Road London SW15 2TL

+44 (0)207 736 7744 info@assael.co.uk